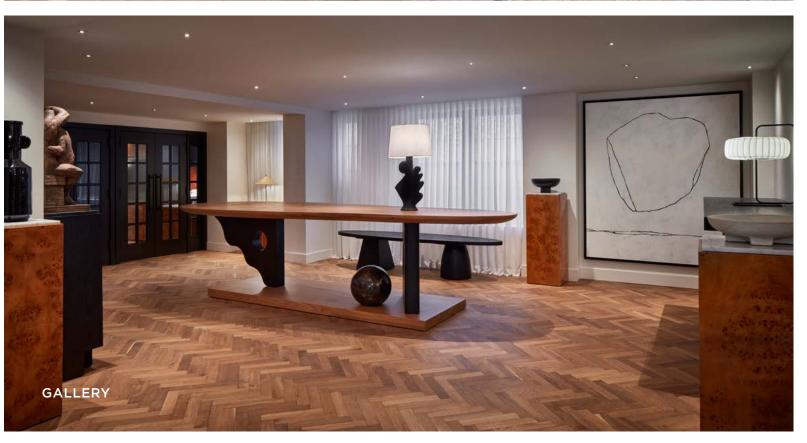

# MEETINGS & EVENTS

3,000 SQ FT FOR UP TO 70 GUESTS IN RECEPTION STYLE

- PARLOUR
- GALLERY
- CONSERVATORY
- PANTRY
- DRAWING ROOM
- STUDY