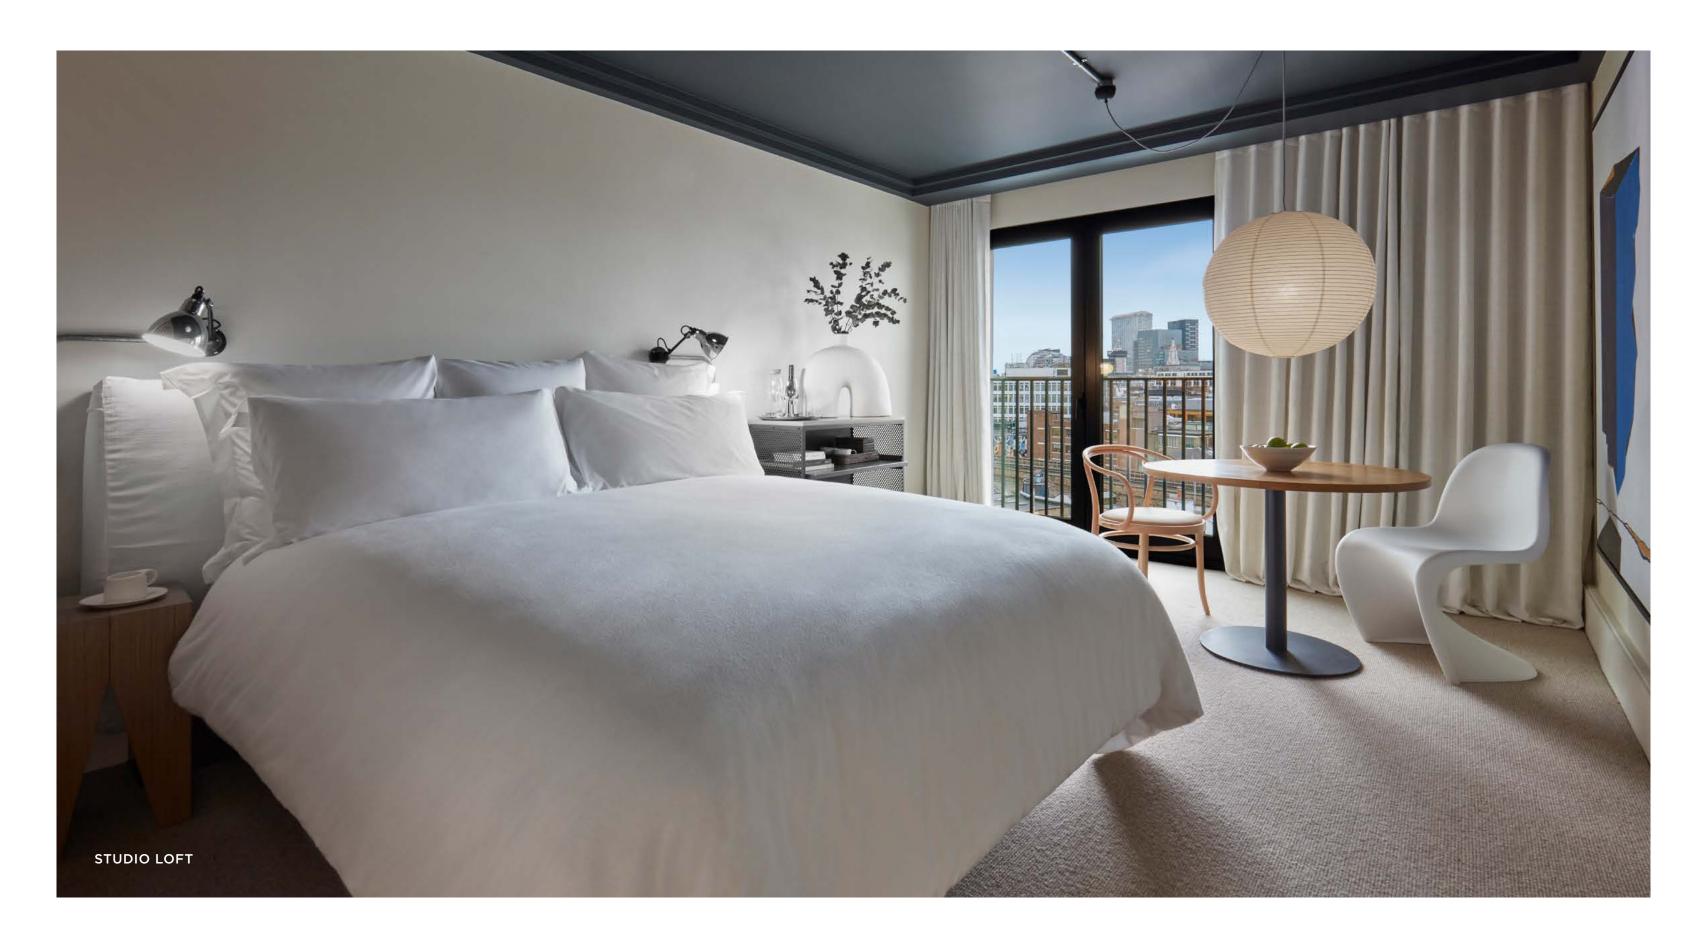

# SEA CONTAINERS

SEA CONTAINERS LONDON
BRINGS TOGETHER THE ALLURE
OF A TRANSATLANTIC CRUISE
LINER AGAINST A MODERN
METROPOLIS LANDSCAPE TO
DELIVER A DYNAMIC HOTEL
THAT INVITES ITS LOCAL AND
INTERNATIONAL GUESTS TO
CREATE THEIR OWN EXPERIENCES
IN AN URBAN PLAYGROUND OF
DIFFERENTIATED CONCEPTS.

# ROOMS & SUITES

- 359 GUEST ROOMS (312-538 SQ. FT) INCLUDING RIVER VIEW BALCONY SUITES AND TWO RIVER VIEW APARTMENTS (635-1206 SQ. FT)
- DOUBLE, QUEEN, OR KING BEDS
- DIMMABLE LIGHTING
- BESPOKE FURNITURE
- MARBLE BATHROOMS WITH RAINFALL SHOWERS
- VIEW OF THE RIVER THAMES
- ROOMS WITH BALCONIES OR PATIOS AVAILABLE
- 24 HOUR ACCESS FITNESS CENTRE