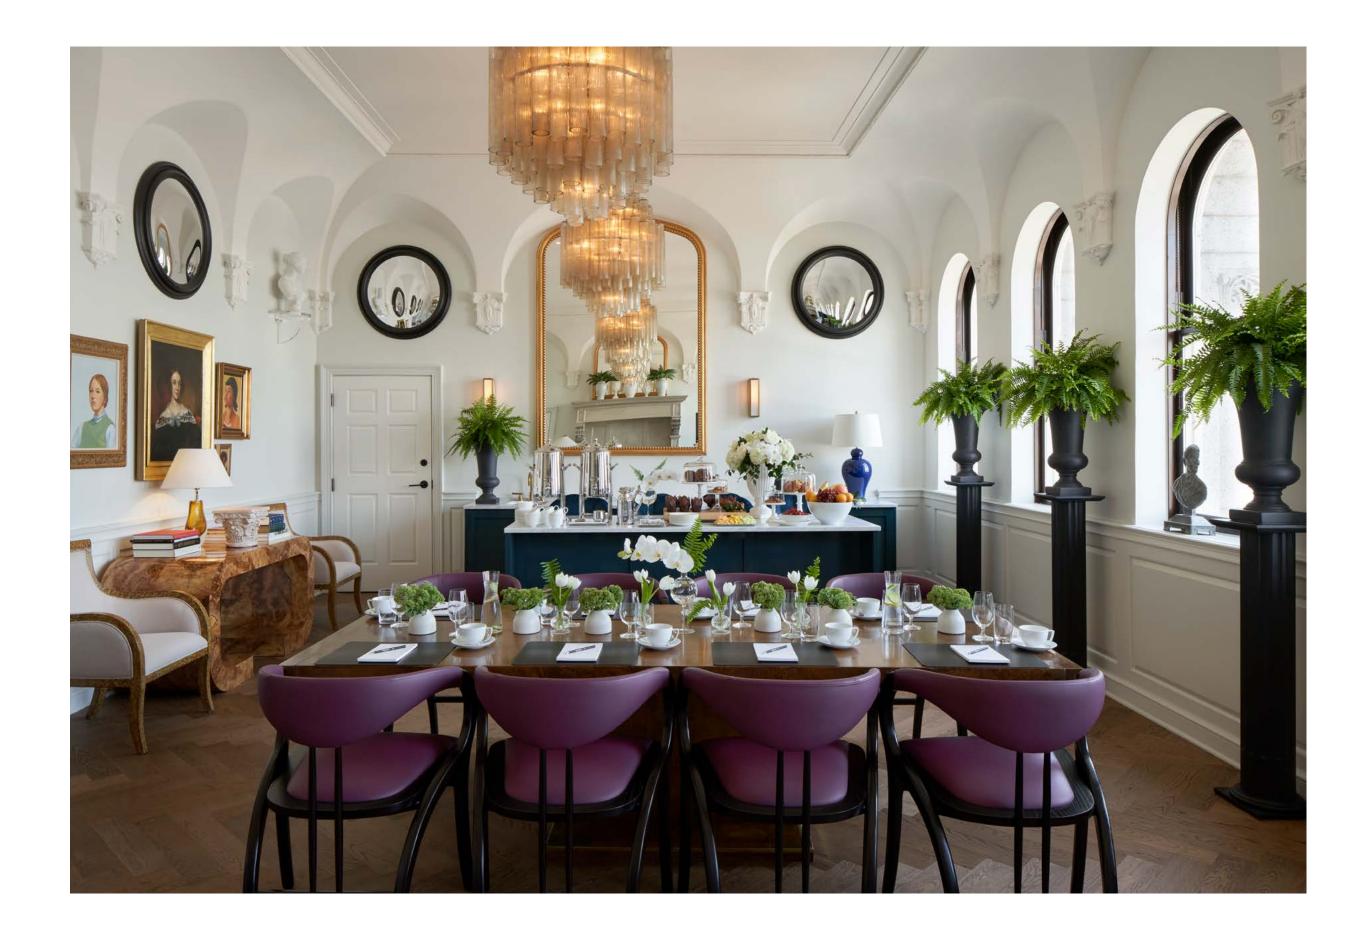

### LYLE'S RESTAURANT

LYLE'S IS THE PERFECT
NEIGHBOURHOOD RESTAURANT
AND BAR SERVING BREAKFAST,
BRUNCH AND DINNER AS
WELL AS FAMILIAR COCKTAILS
PREPARED WITH A GENTLE
TWIST. YOU'LL FIND SEASONAL,
CONTEMPORARY AMERICAN
FARE PAIRED WITH EASY-GOING
SERVICE.

PRIVATE DINING ROOM FOR UP TO 12 GUESTS.

# MEETINGS & EVENTS

3,000 SQ FT FOR UP TO 70 GUESTS IN RECEPTION STYLE

- PARLOUR
- GALLERY
- CONSERVATORY
- PANTRY
- DRAWING ROOM
- STUDY