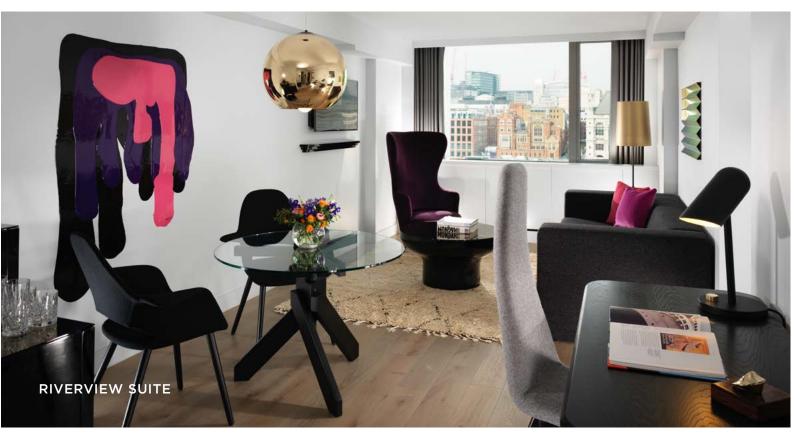

# ROOMS & SUITES

- 359 GUEST ROOMS (312-538 SQ. FT) INCLUDING RIVER VIEW BALCONY SUITES AND TWO RIVER VIEW APARTMENTS (635-1206 SQ. FT)
- DOUBLE, QUEEN, OR KING BEDS
- DIMMABLE LIGHTING
- BESPOKE FURNITURE
- MARBLE BATHROOMS WITH RAINFALL SHOWERS
- VIEW OF THE RIVER THAMES
- ROOMS WITH BALCONIES OR PATIOS AVAILABLE
- 24 HOUR ACCESS FITNESS CENTRE

### MEETINGS & EVENTS

15,570 SQ. FT FOR UP TO 300 GUESTS RECEPTION STYLE

- STUDIOS 1-4
- STUDIO FOYER
- SCREENING ROOM
- GALLERY
- RIVER VIEW APARTMENT
- PRIVATE DINING ROOM
- 12TH KNOT
- LYANESS