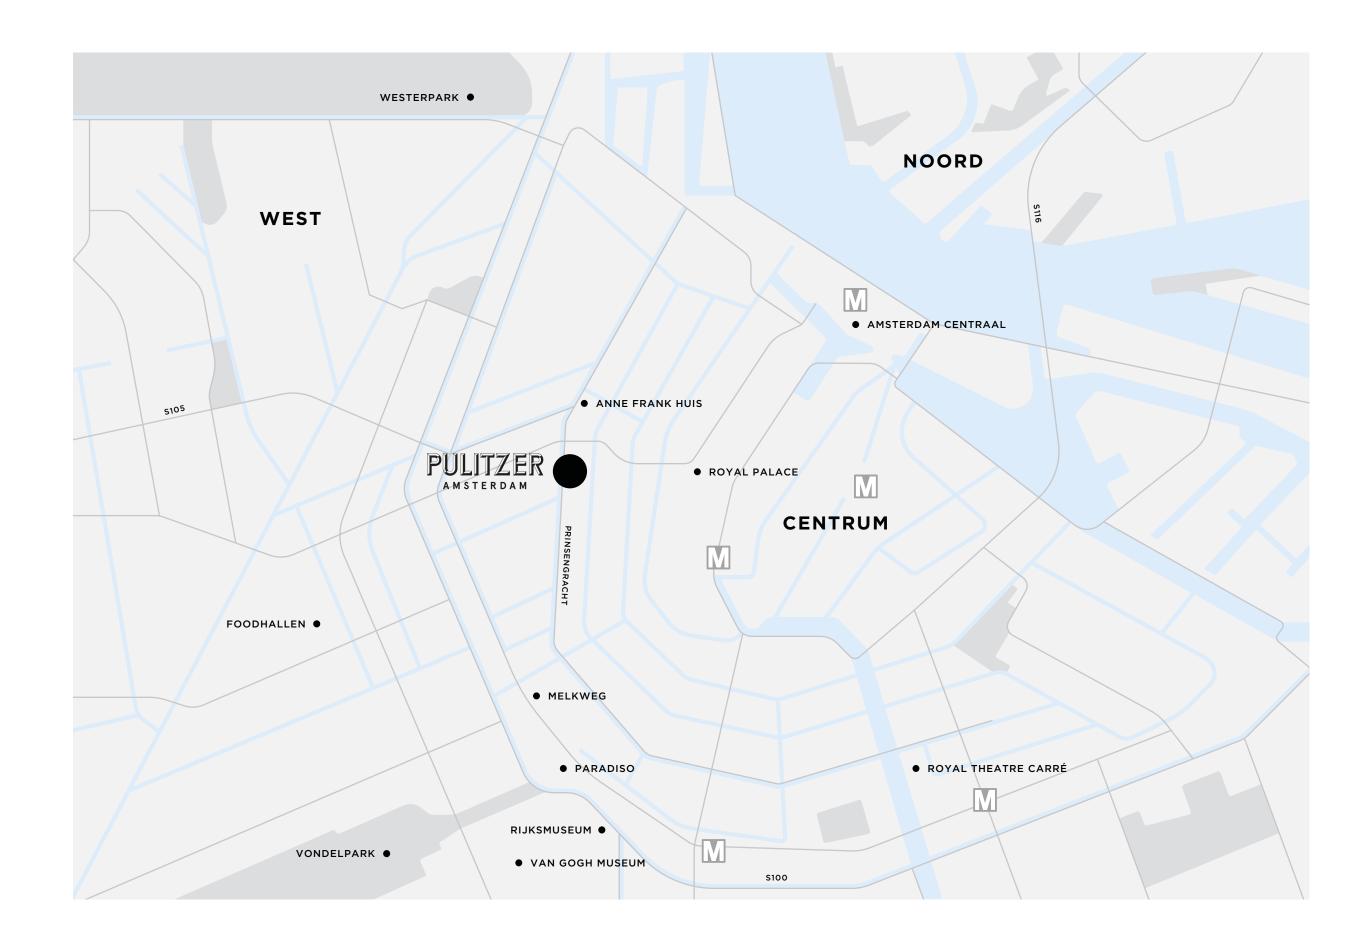

### LOCATION & DISTANCES

**CENTRAL STATION** 

1.8 MILES / 2.9 KM

SCHIPHOL AIRPORT

10.4 MILES / 16 KM

ROTTERDAM THE HAGUE

**AIRPORT** 

44.9 MILES / 72.3 KM

AMSTERDAM RAI

3.3 MILES / 5.3 KM

ROYAL THEATER CARRÉ

1.7 MILES / 2.8 KM

**ANNE FRANK HUIS** 

0.2 MILES / 0.3 KM

ROYAL PALACE

0.4 MILES / 0.7 KM

RIJKSMUSEUM

1.3 MILES / 2.1 KM

**FOODHALLEN** 

1 MILE / 1.7 KM

VONDELPARK

1.1 MILES / 1.8 KM

**VAN GOGH MUSEUM** 

1.5 MILES / 2.5 KM

MELKWEG

0.6 MILES / 1 KM

**PARADISO** 

2 MILES / 3.2 KM

AFAS LIVE

6.8 MILES / 10.9 KM
PULITZERAMSTERDAM.COM