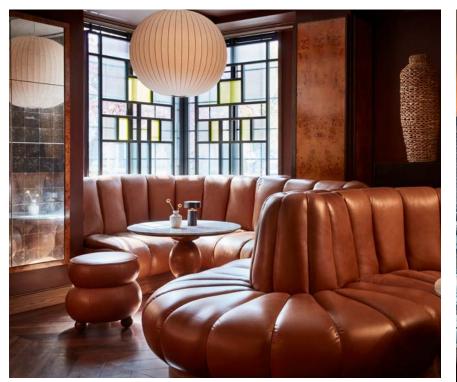

### **SILVER LYAN**

AN INVITING UNDERGROUND WORLD CREATED BY BAR VISIONARY MR LYAN IN THE HOTEL'S HISTORIC BANK VAULT, WHERE EACH DRINK PAYS HOMAGE TO THE FLAVOURS AND TRADITIONS THAT MAKE UP AMERICA'S DIVERSE CULTURAL HERITAGE.