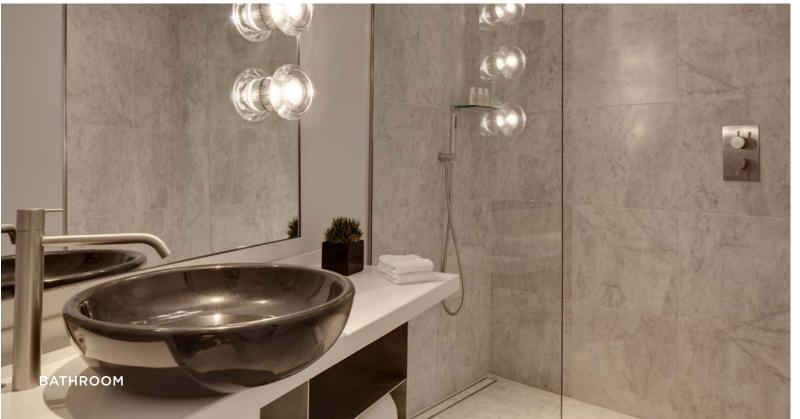

# ROOMS & SUITES

- 359 GUEST ROOMS (312-538 SQ. FT) INCLUDING RIVER VIEW BALCONY SUITES AND TWO RIVER VIEW APARTMENTS (635-1206 SQ. FT)
- DOUBLE, QUEEN, OR KING BEDS
- DIMMABLE LIGHTING
- BESPOKE FURNITURE
- MARBLE BATHROOMS WITH RAINFALL SHOWERS
- VIEW OF THE RIVER THAMES
- ROOMS WITH BALCONIES OR PATIOS AVAILABLE
- 24 HOUR ACCESS FITNESS CENTRE