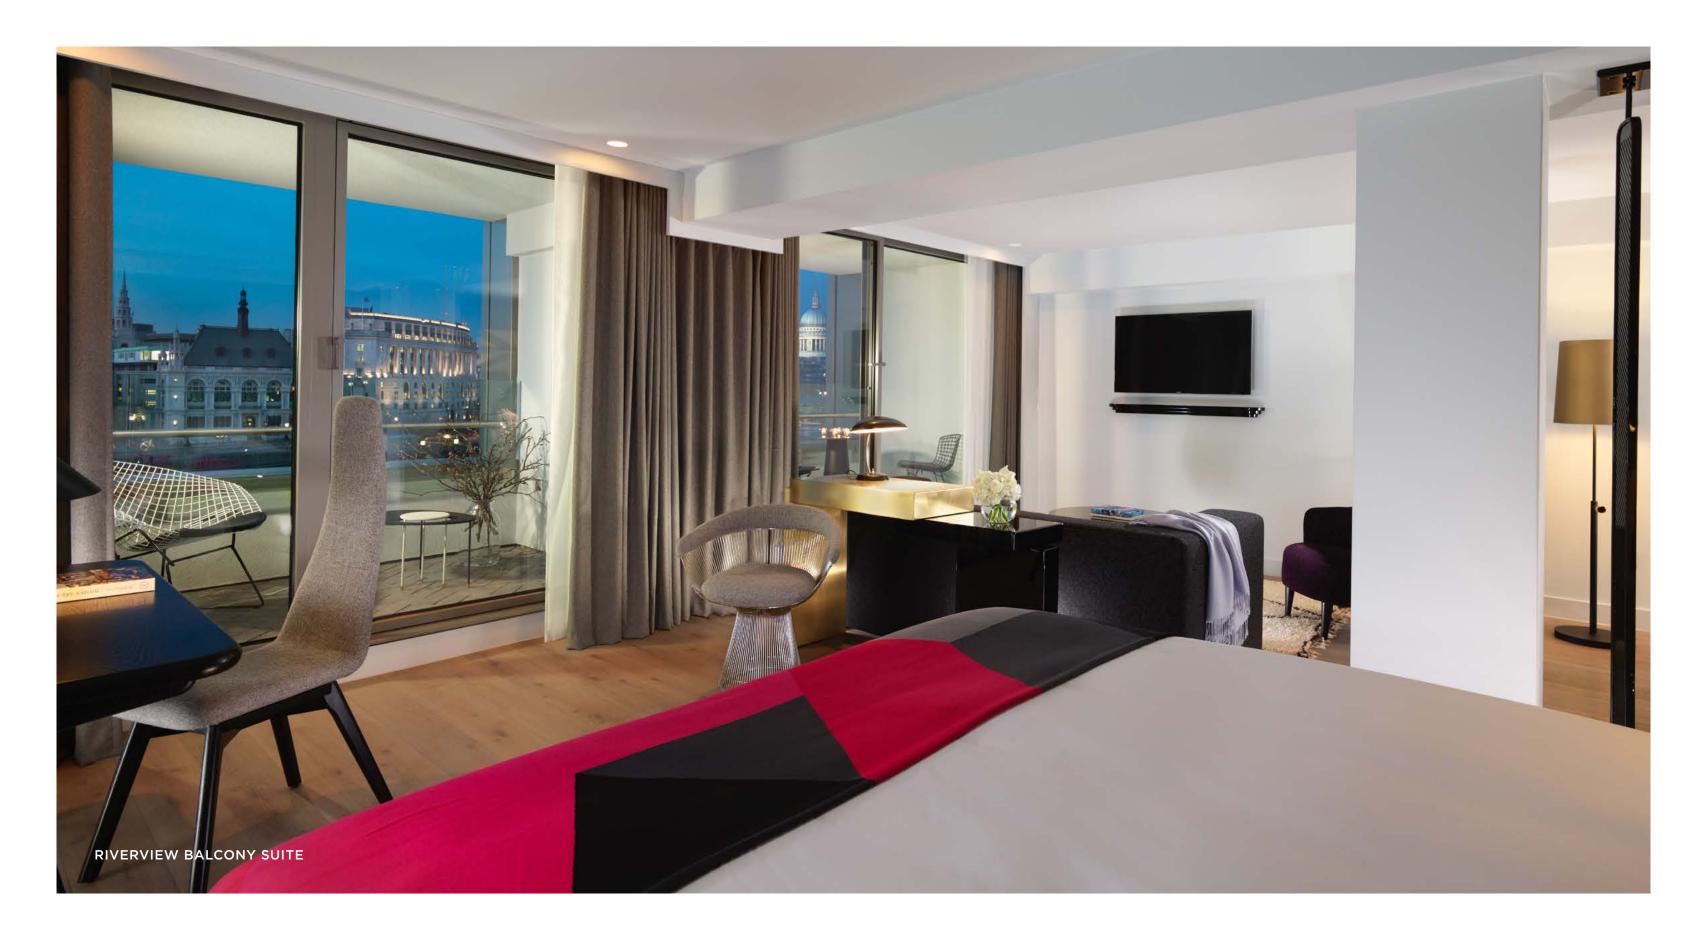

# ROOMS & SUITES

- 359 GUEST ROOMS (312-538 SQ. FT) INCLUDING RIVER VIEW BALCONY SUITES AND TWO RIVER VIEW APARTMENTS (635-1206 SQ. FT)
- DOUBLE, QUEEN, OR KING BEDS
- DIMMABLE LIGHTING
- BESPOKE FURNITURE
- MARBLE BATHROOMS WITH RAINFALL SHOWERS
- VIEW OF THE RIVER THAMES
- ROOMS WITH BALCONIES OR PATIOS AVAILABLE
- 24 HOUR ACCESS FITNESS CENTRE