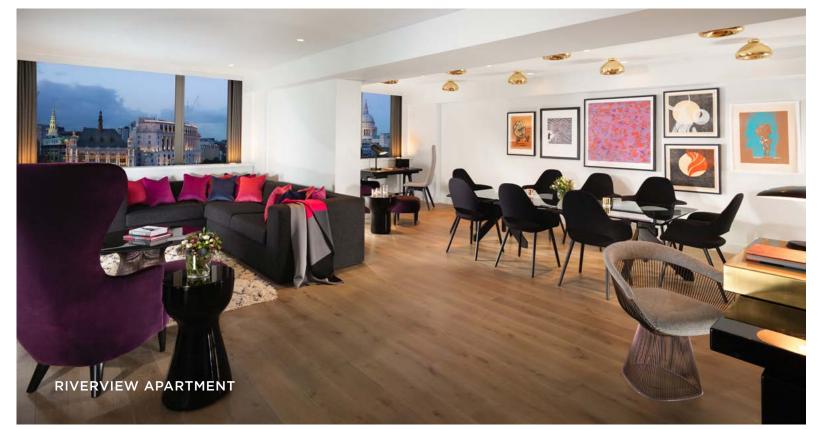

# ROOMS & SUITES

- 359 GUEST ROOMS (312-538 SQ. FT) INCLUDING RIVER VIEW BALCONY SUITES AND TWO RIVER VIEW APARTMENTS (635-1206 SQ. FT)
- DOUBLE, QUEEN, OR KING BEDS
- DIMMABLE LIGHTING
- BESPOKE FURNITURE
- MARBLE BATHROOMS WITH RAINFALL SHOWERS
- VIEW OF THE RIVER THAMES
- ROOMS WITH BALCONIES OR PATIOS AVAILABLE
- 24 HOUR ACCESS FITNESS CENTRE

### MEETINGS & EVENTS

15,570 SQ. FT FOR UP TO 300 GUESTS RECEPTION STYLE

- STUDIOS 1-4
- STUDIO FOYER
- SCREENING ROOM
- GALLERY
- RIVER VIEW APARTMENT
- PRIVATE DINING ROOM
- 12TH KNOT
- LYANESS