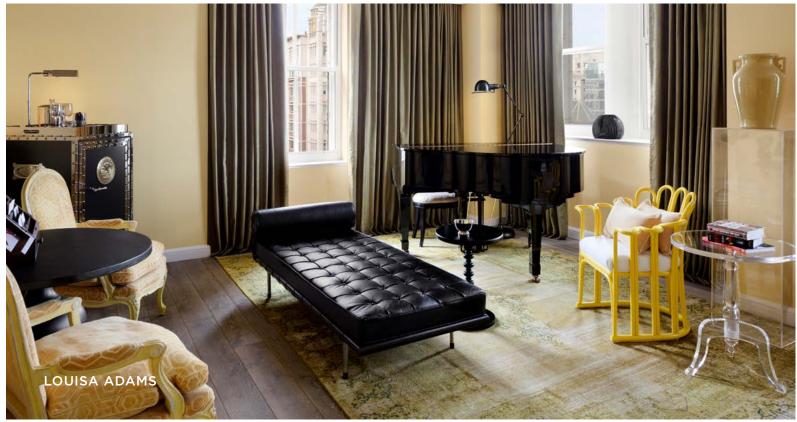

# ROOMS & SUITES

- 196 GUEST ROOMS (250-400 SQ. FT) INCLUDING THE LYLE SUITE (875 SQ. FT)
- KING OR DOUBLE QUEEN BEDS
- 56 ROOMS FEATURE KITCHENETTE
- PET-FRIENDLY
- FEATURE, ART DECO HEADBOARDS
- 24 HOUR FITNESS STUDIO