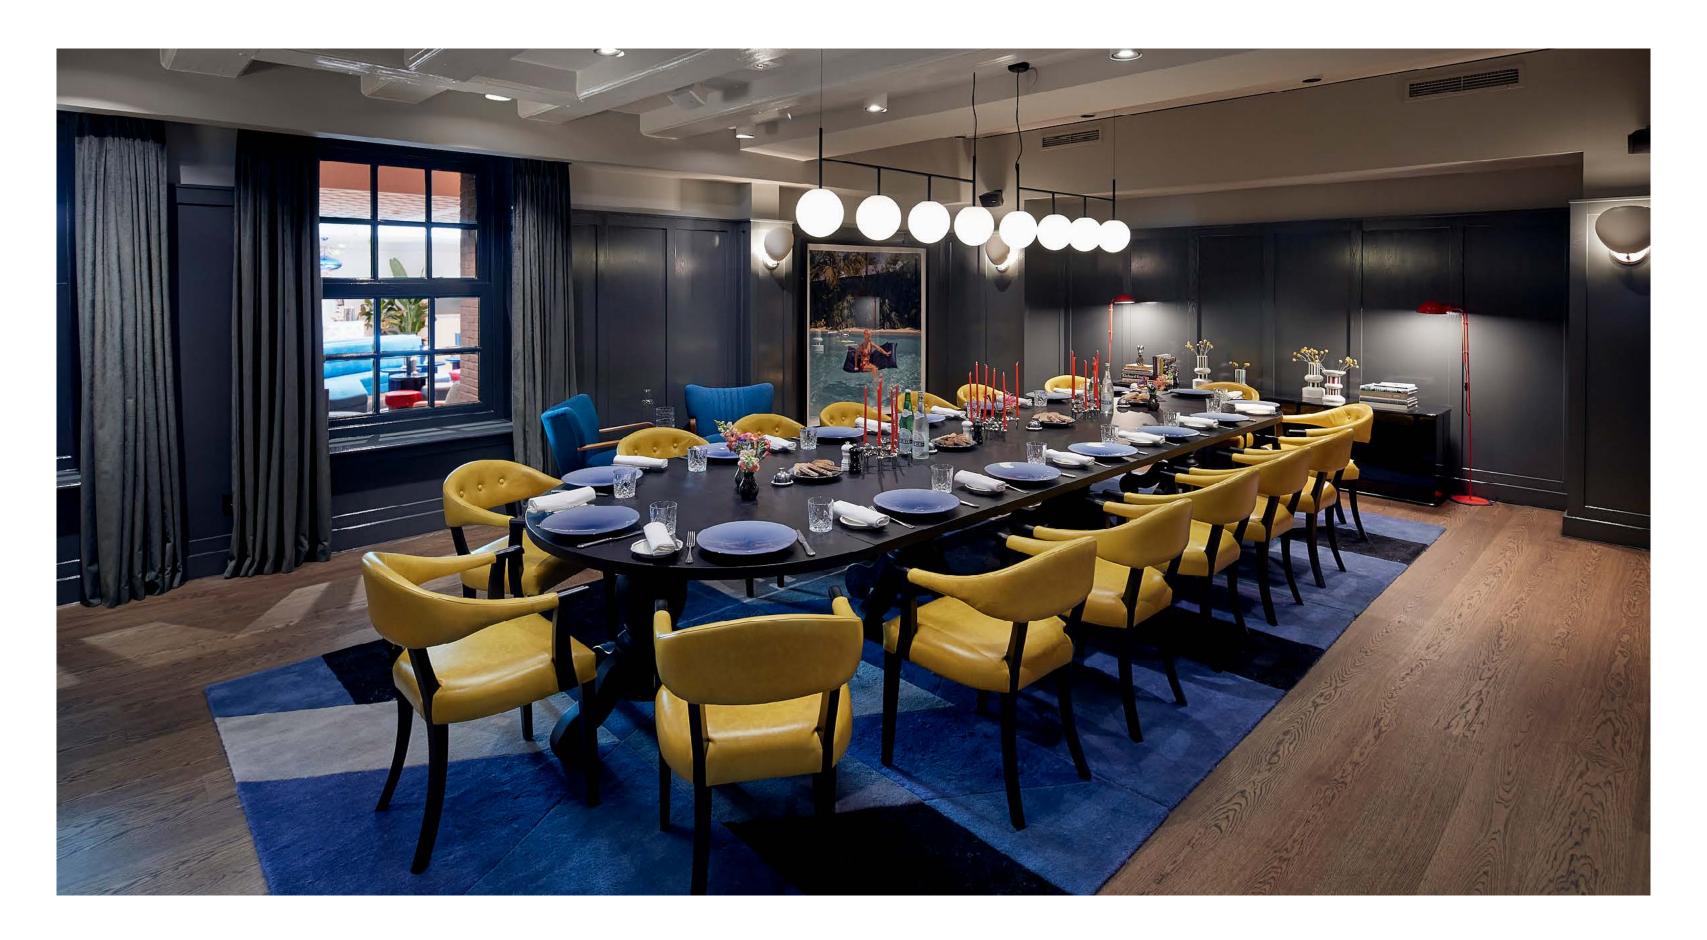

# MEETINGS & EVENTS

3,000 SQ FT FOR UP TO 70 GUESTS IN RECEPTION STYLE

- PARLOUR
- GALLERY
- CONSERVATORY
- PANTRY
- DRAWING ROOM
- STUDY