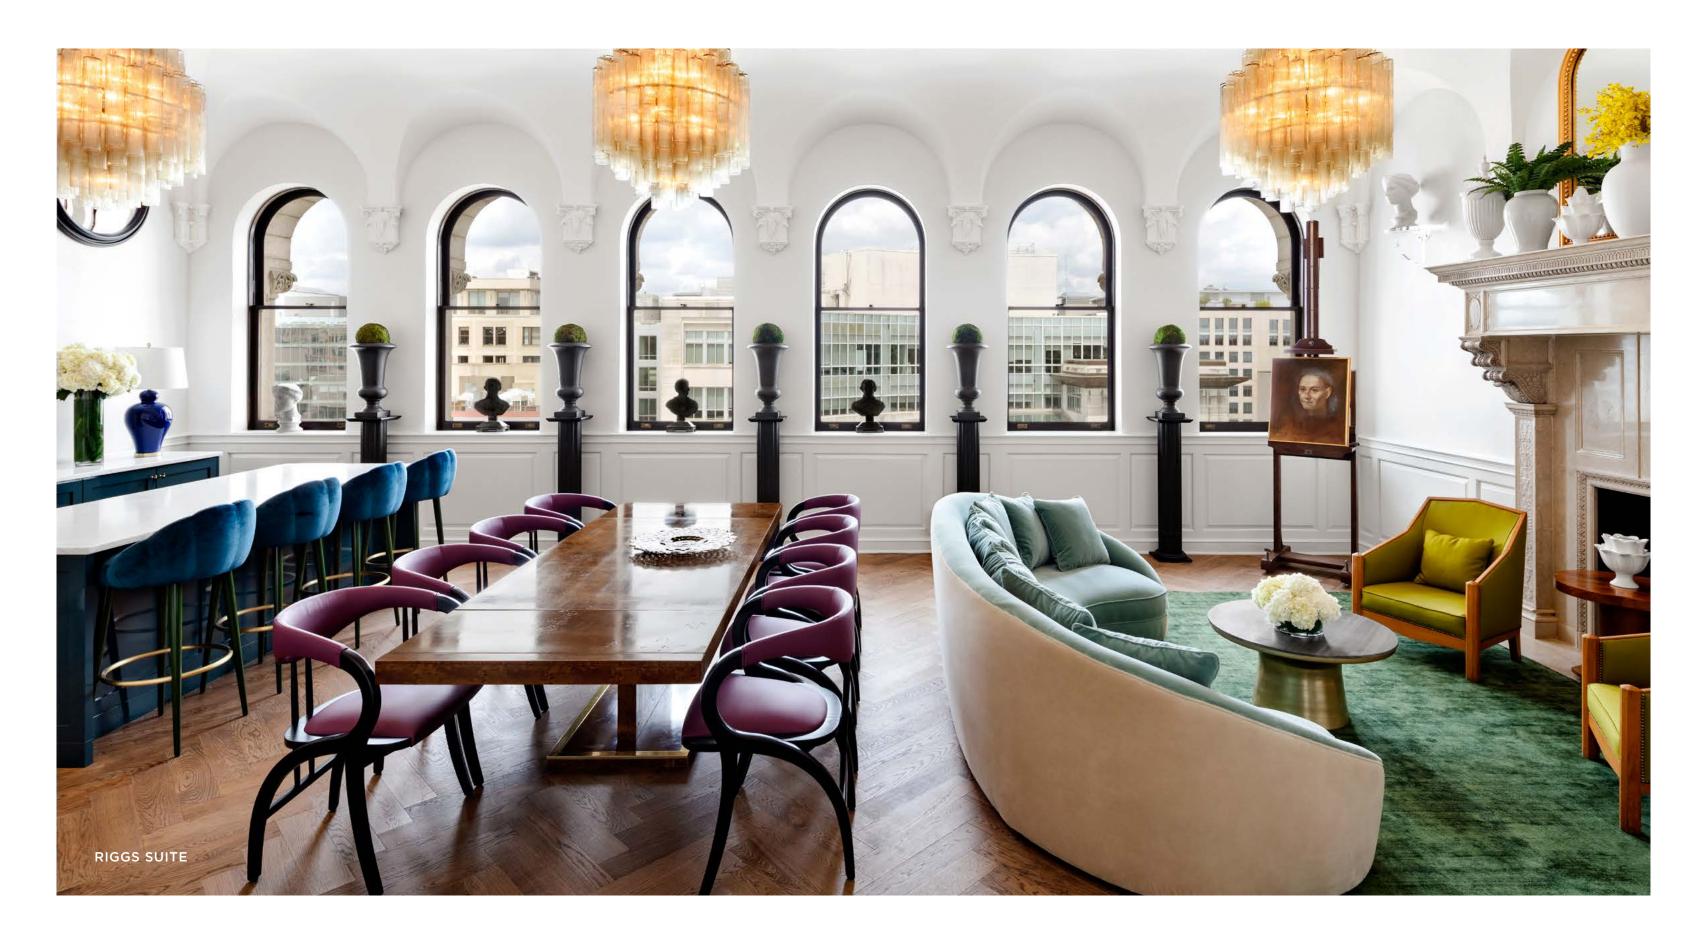

# RIGGS

THE REINVENTION OF AN ICON.
LOCATED IN THE HISTORIC FORMER
RIGGS NATIONAL BANK BUILDING
ON A PROMINENT D.C. STREET
WITH DESIGN PAYING HOMAGE TO
THE BUILDING'S LEGACY.

# ROOMS & SUITES

- 181 GUEST ROOMS (250-365 SQ. FT) INCLUDING 4 FIRST LADY SUITES AND THE HOTEL'S SIGNATURE RIGGS SUITE (406-720 SQ. FT)
- QUEEN, KING OR DOUBLE BEDS
- ITALIAN CARRARA MARBLE BATHROOMS
- MINI BAR 'SAFE'
- BESPOKE VOUTSA WALLPAPER
- OAK WOOD FLOORING
- 24 HOUR FITNESS CENTRE