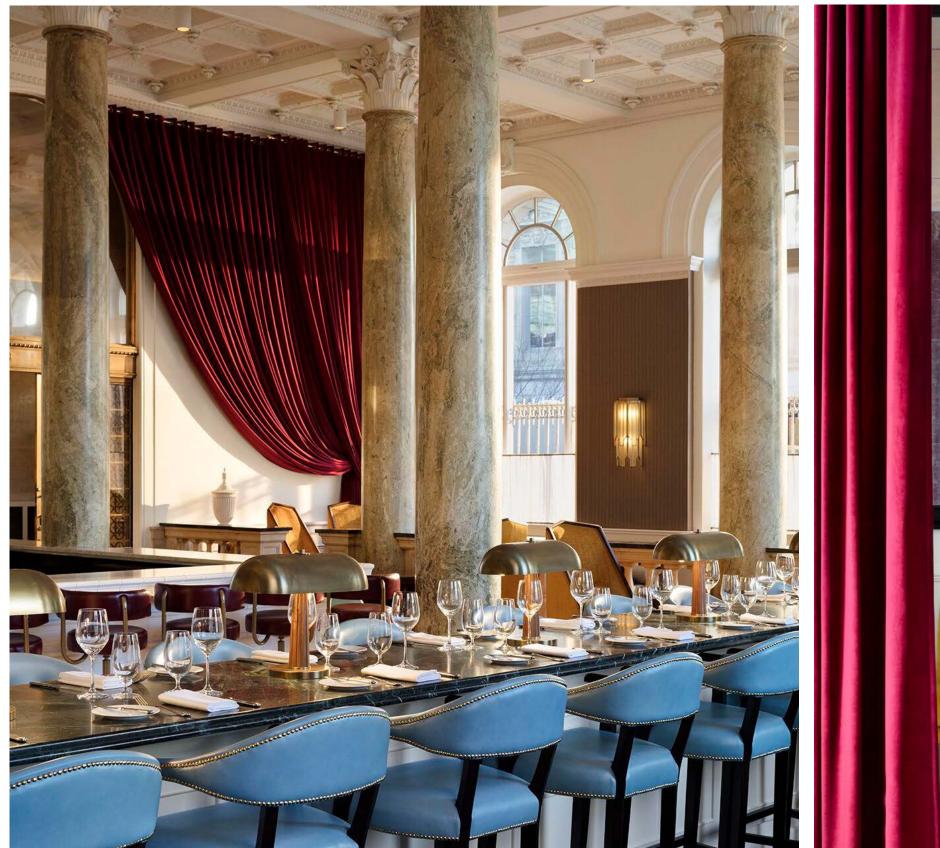

#### CAFÉ RIGGS

INSPIRED BY THE GRAND BRASSERIES OF EUROPE, CAFÉ RIGGS OFFERS HISTORIC GRACE MARRIED WITH CONTEMPORARY CUISINE.

PRIVATE DINING OPTIONS FOR UP TO 40 GUESTS.