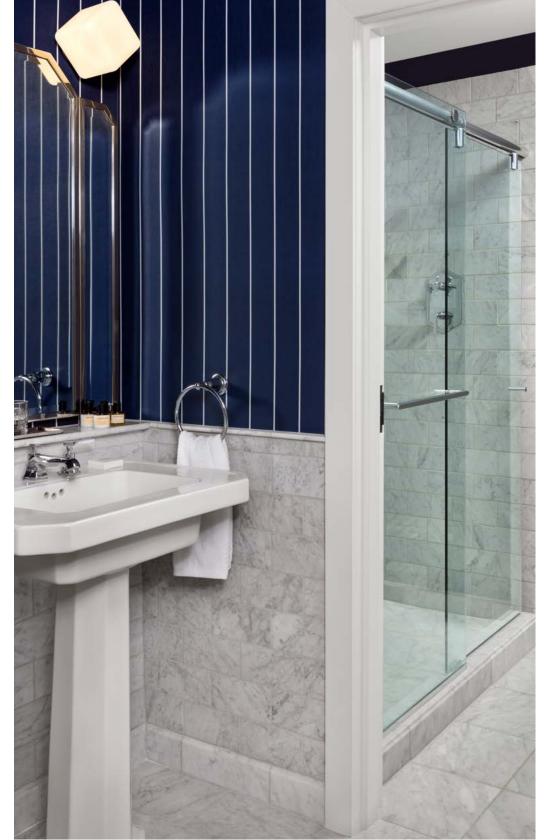

# ROOMS & SUITES

- 359 GUEST ROOMS (312-538 SQ. FT) INCLUDING RIVER VIEW BALCONY SUITES AND TWO RIVER VIEW APARTMENTS (635-1206 SQ. FT)
- DOUBLE, QUEEN, OR KING BEDS
- DIMMABLE LIGHTING
- BESPOKE FURNITURE
- MARBLE BATHROOMS WITH RAINFALL SHOWERS
- VIEW OF THE RIVER THAMES
- ROOMS WITH BALCONIES OR PATIOS AVAILABLE
- 24 HOUR ACCESS FITNESS CENTRE