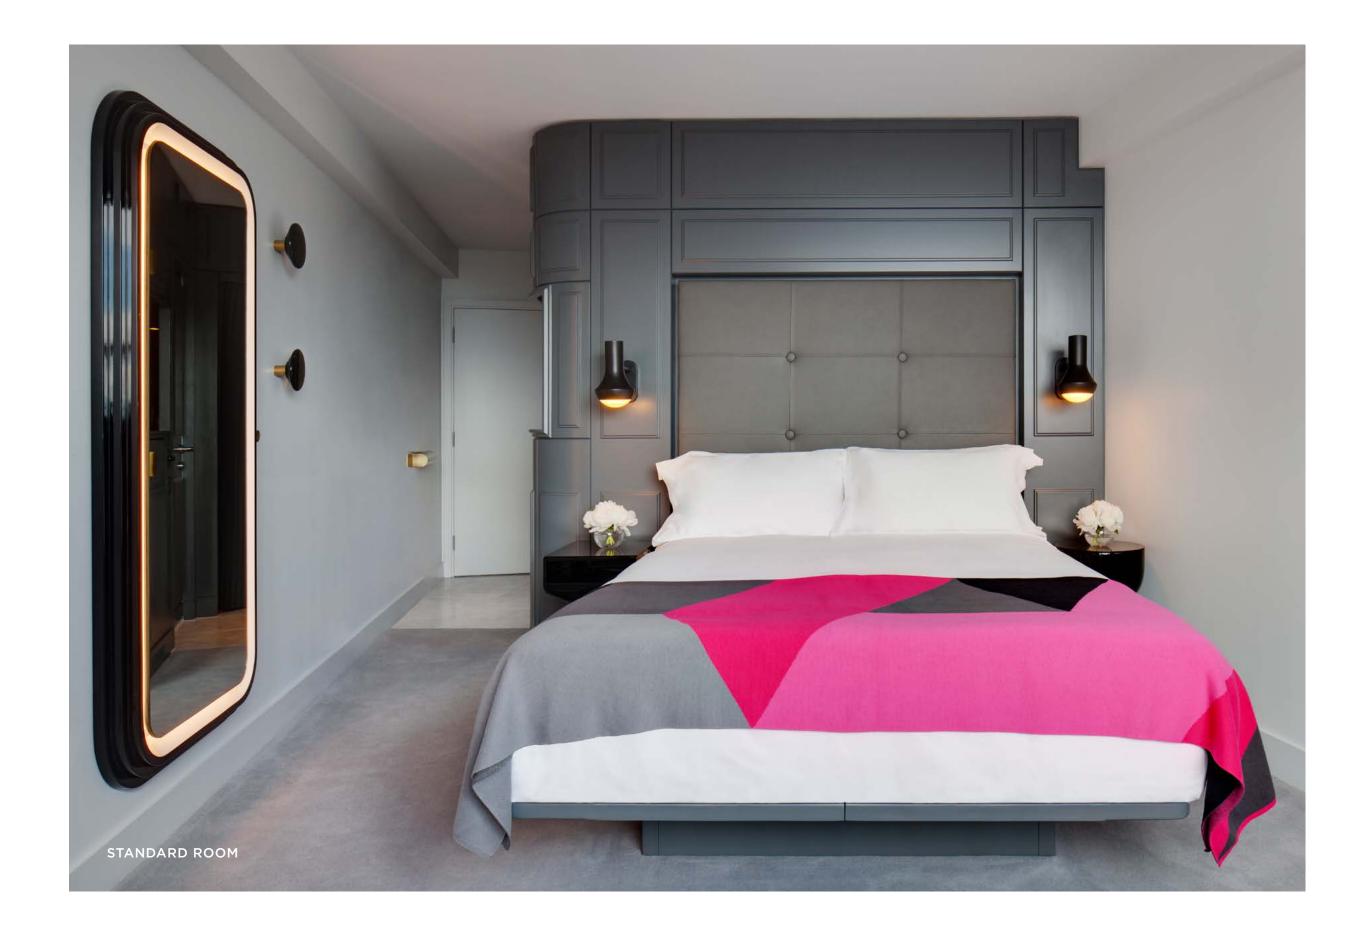

# ROOMS & SUITES

- 359 GUEST ROOMS (312-538 SQ. FT) INCLUDING RIVER VIEW BALCONY SUITES AND TWO RIVER VIEW APARTMENTS (635-1206 SQ. FT)
- DOUBLE, QUEEN, OR KING BEDS
- DIMMABLE LIGHTING
- BESPOKE FURNITURE
- MARBLE BATHROOMS WITH RAINFALL SHOWERS
- VIEW OF THE RIVER THAMES
- ROOMS WITH BALCONIES OR PATIOS AVAILABLE
- 24 HOUR ACCESS FITNESS CENTRE