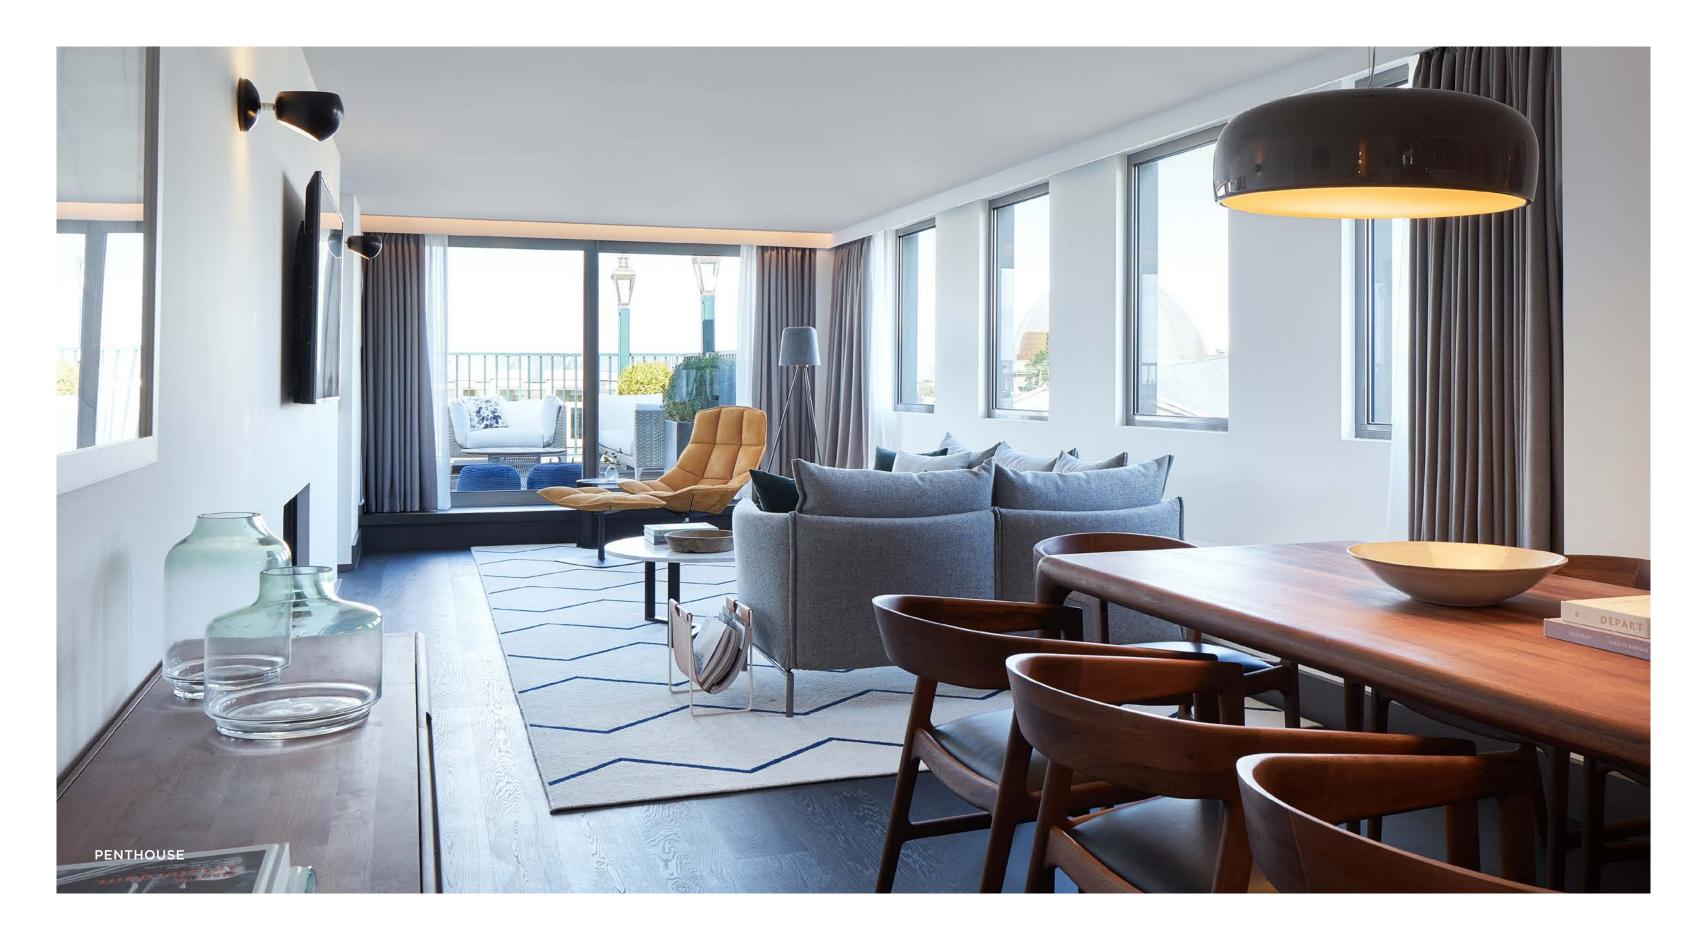

# ROOMS & SUITES

- 274 GUEST ROOMS (182-430 SQ. FT) INCLUDING JUNIOR SUITES, LITTLE HOUSE AND THE PENTHOUSE (355-850 SQ. FT)
- QUEEN, KING OR TWIN BEDS
- BESPOKE ULTRA-COMFORT MATTRESS FROM HYPNOS
- GAIAM YOGA MATS IN-ROOM
- HOSTED SOCIAL HOUR EACH EVENING
- COMPLIMENTARY BICYCLES TO EXPLORE THE CITY
- 24 HOUR FITNESS CENTRE