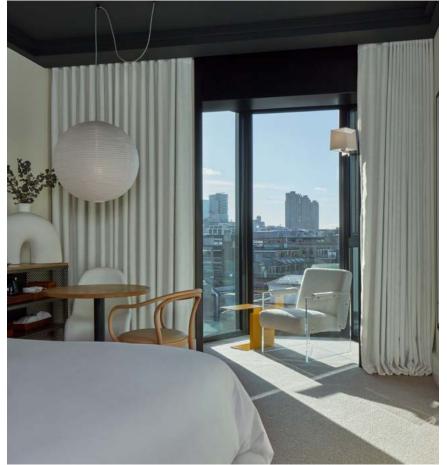

# ROOMS & SUITES

- 181 GUEST ROOMS (250-365 SQ. FT) INCLUDING 4 FIRST LADY SUITES AND THE HOTEL'S SIGNATURE RIGGS SUITE (406-720 SQ. FT)
- QUEEN, KING OR DOUBLE BEDS
- ITALIAN CARRARA MARBLE BATHROOMS
- MINI BAR 'SAFE'
- BESPOKE VOUTSA WALLPAPER
- OAK WOOD FLOORING
- 24 HOUR FITNESS CENTRE