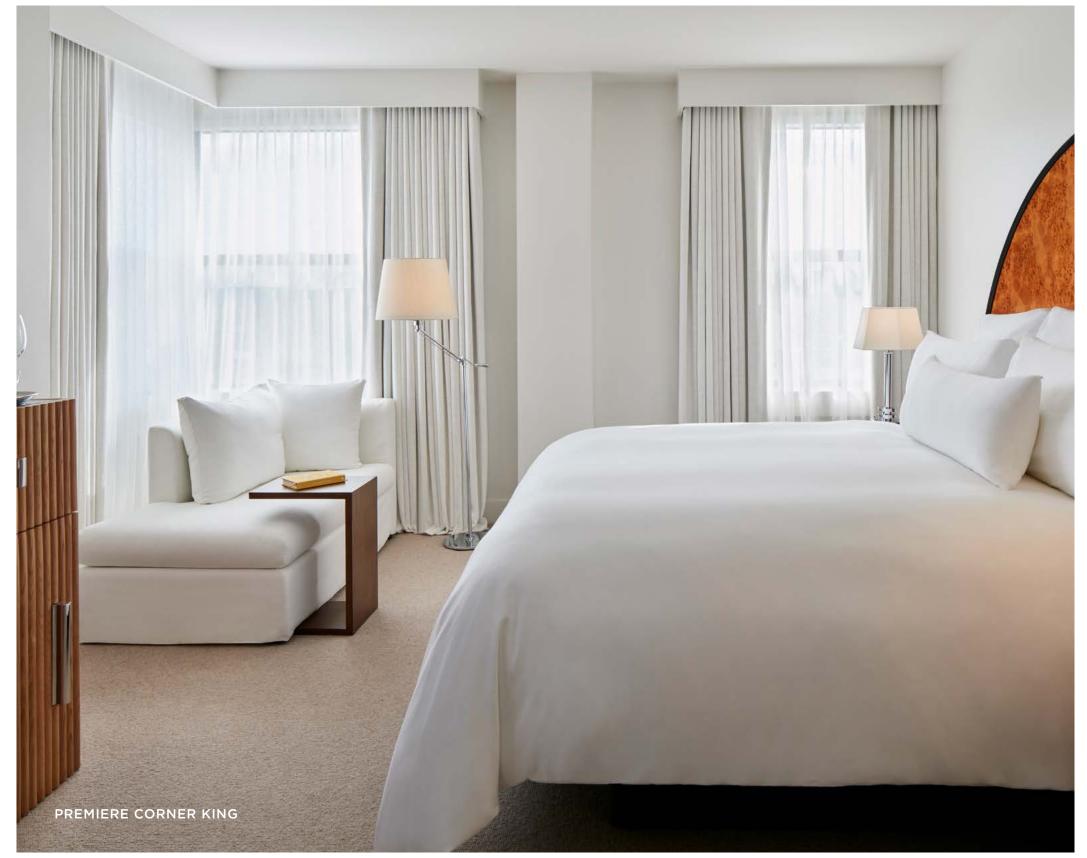

# ROOMS & SUITES

- 196 GUEST ROOMS (250-400 SQ. FT) INCLUDING THE LYLE SUITE (875 SQ. FT)
- KING OR DOUBLE QUEEN BEDS
- 56 ROOMS FEATURE KITCHENETTE
- PET-FRIENDLY
- FEATURE, ART DECO HEADBOARDS
- 24 HOUR FITNESS STUDIO