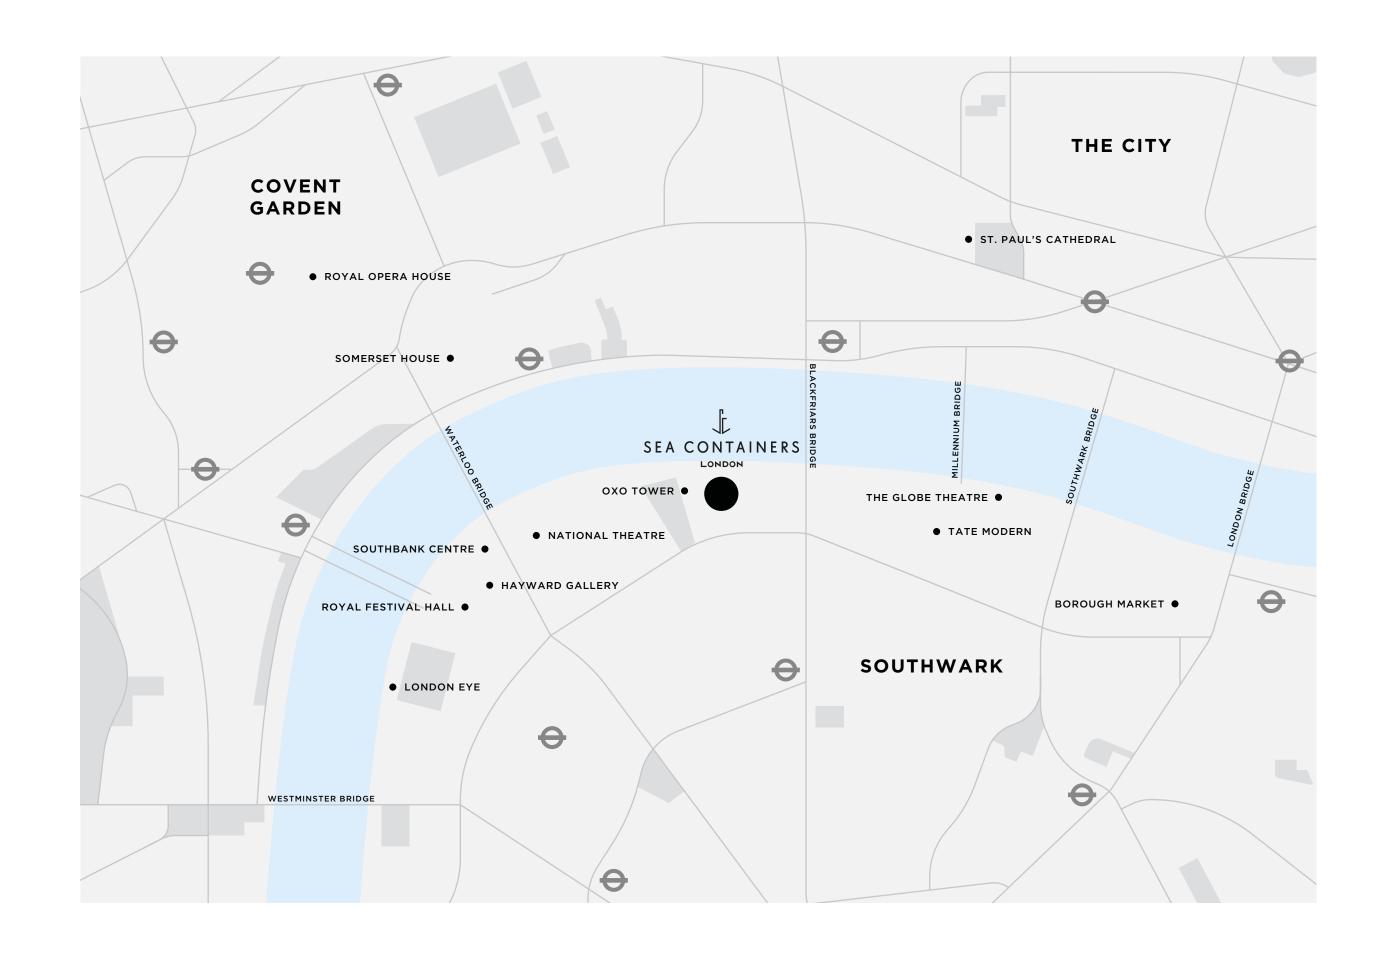

# LOCATION & DISTANCES

LONDON CITY AIRPORT (LCY)

7.7 MILES / 12.4 KM

LONDON HEATHROW (LHR)

18.1 MILES / 29.2 KM

LONDON GATWICK (LGW)

29.0 MILES / 46.7 KM

ST PANCRAS

2.4 MILES / 3.8 KM

**PADDINGTON** 

4.6 MILES / 7.4 KM

**LONDON EYE** 

0.7 MILES / 1.2 KM

**ROYAL FESTIVAL HALL** 

0.6 MILES / 0.9 KM

SOUTHBANK CENTRE

0.5 MILES / 0.8 KM

**HAYWARD GALLERY** 

0.5 MILES / 0.8 KM

NATIONAL THEATRE

0.3 MILES / 0.5 KM

**OXO TOWER** 

0.1 MILES / 0.2 KM

TATE MODERN

0.3 MILES / 0.5 KM

THE GLOBE THEATRE

0.4 MILES / 0.7 KM

**BOROUGH MARKET** 

0.8 MILES / 1.4 KM

SEACONTAINERSLONDON.COM