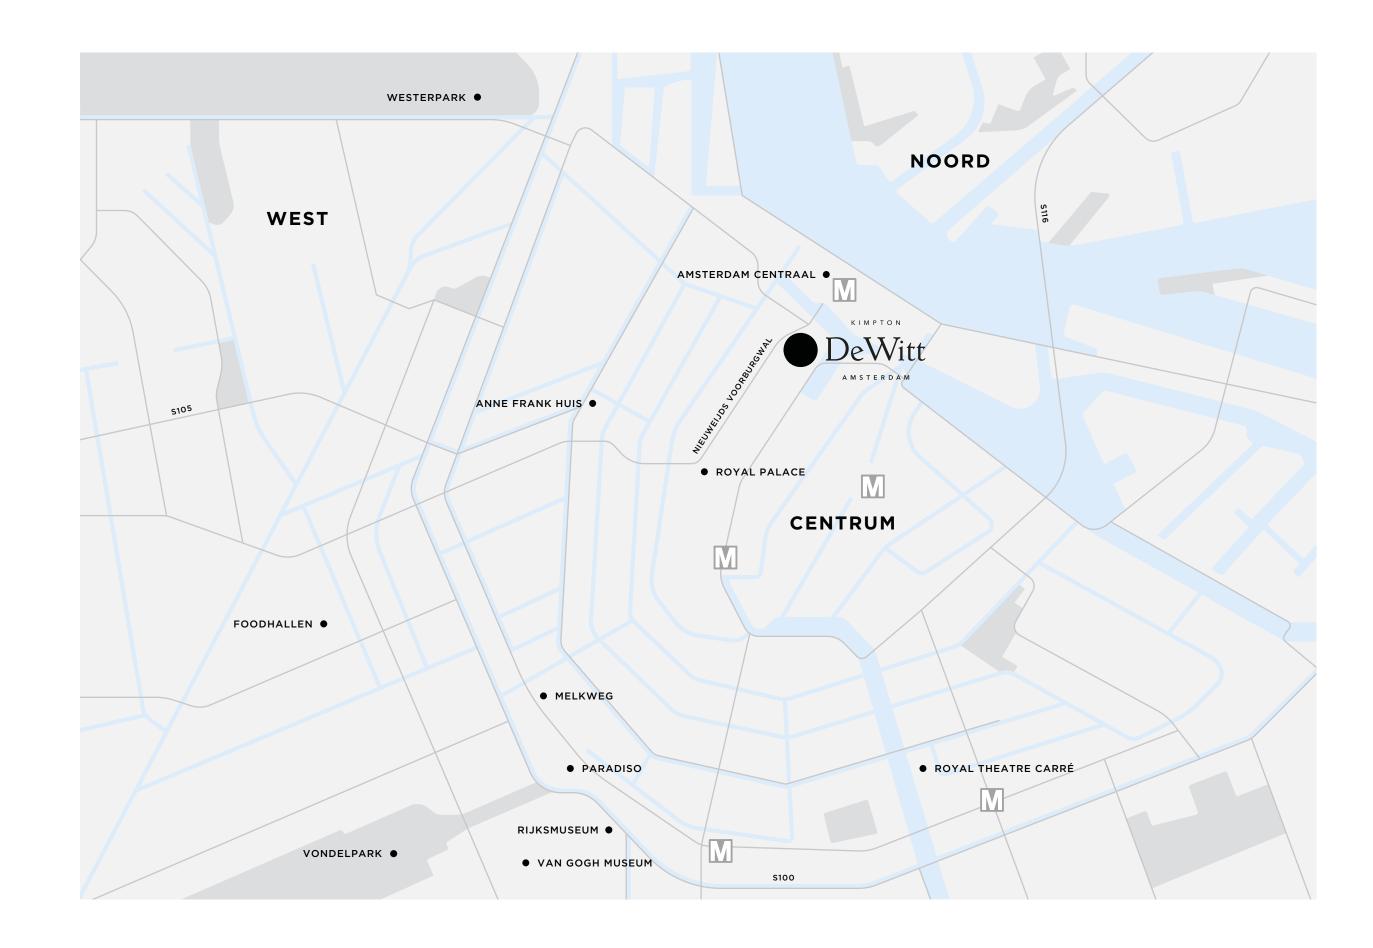

### LOCATION & DISTANCES

**CENTRAL STATION** 

0.2 MILES / 0.4 KM

SCHIPHOL AIRPORT

10.4 MILES / 16 KM

ROTTERDAM THE HAGUE

AIRPORT

44.9 MILES / 72.3 KM

**AMSTERDAM RAI** 

3.7 MILES / 5.9 KM

**ANNE FRANK HUIS** 

0.7 MILES / 1.2 KM

**ROYAL PALACE** 

0.4 MILES / 0.7 KM

**MELKWEG** 

1.2 MILES / 2 KM

**PARADISO** 

1.7 MILES / 2.7 KM

**VAN GOGH MUSEUM** 

2.1 MILES / 3.4 KM

**FOODHALLEN** 

1.6 MILES / 2.6 KM

**ROYAL THEATER CARRÉ** 

2.1 MILES / 3.4 KM

VONDELPARK

1.5 MILES / 2.5 KM