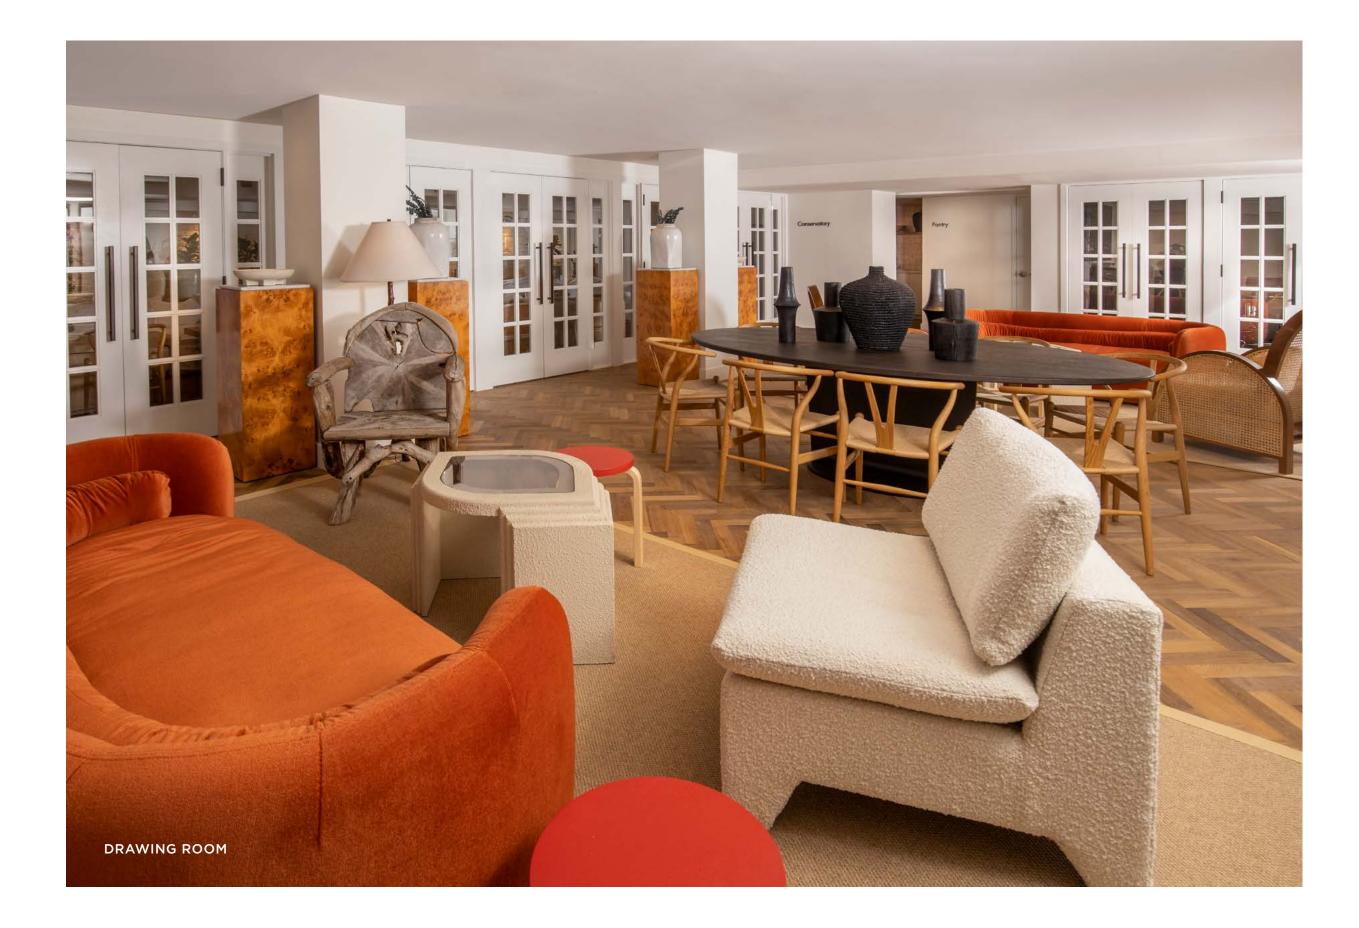

# MEETINGS & EVENTS

3,000 SQ FT FOR UP TO 70 GUESTS IN RECEPTION STYLE

- PARLOUR
- GALLERY
- CONSERVATORY
- PANTRY
- DRAWING ROOM
- STUDY