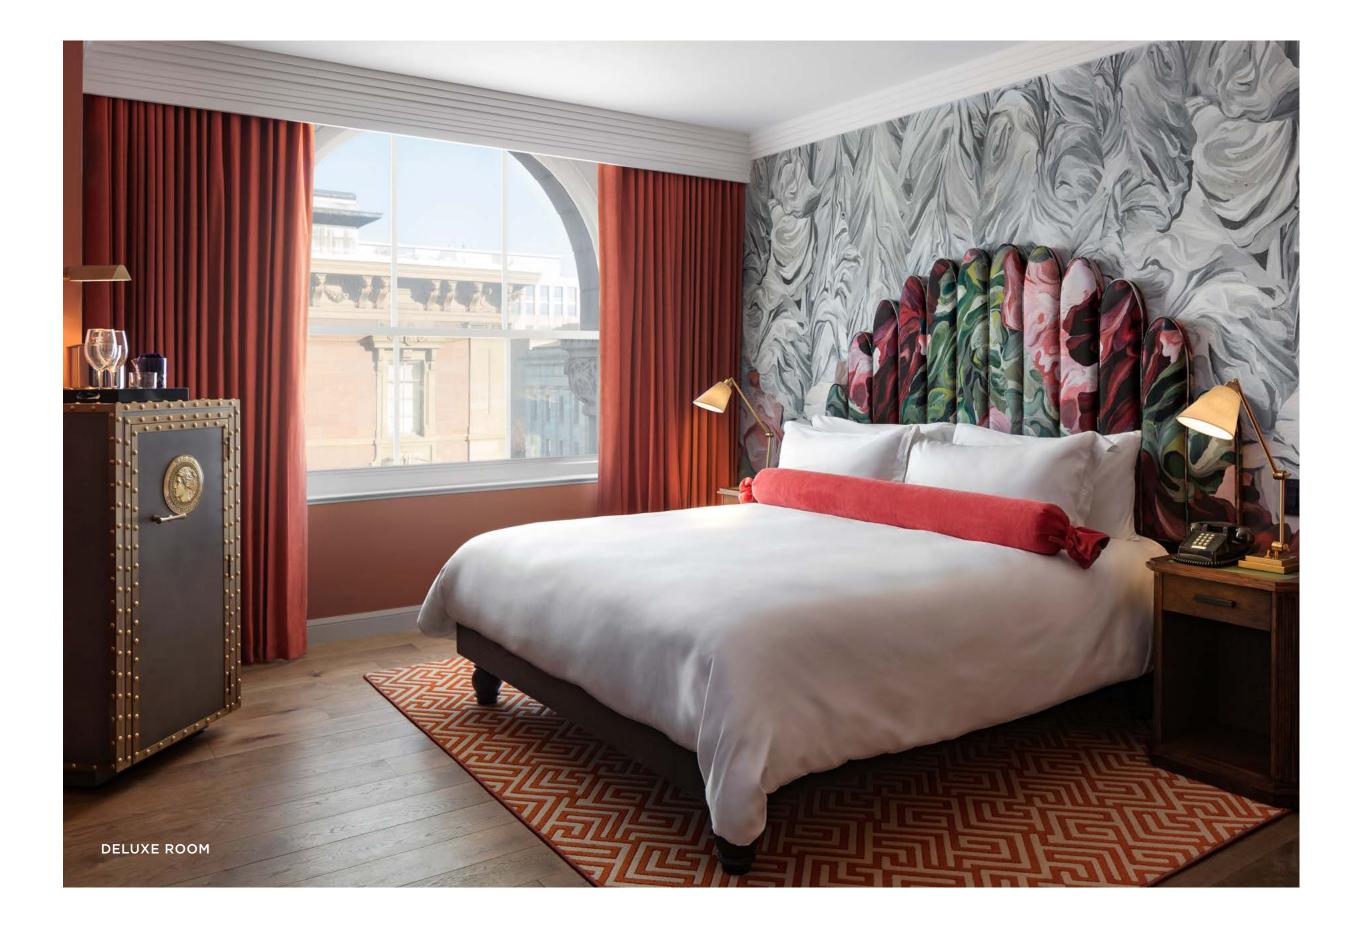

# ROOMS & SUITES

- 181 GUEST ROOMS (250-365 SQ. FT) INCLUDING 4 FIRST LADY SUITES AND THE HOTEL'S SIGNATURE RIGGS SUITE (406-720 SQ. FT)
- QUEEN, KING OR DOUBLE BEDS
- ITALIAN CARRARA MARBLE BATHROOMS
- MINI BAR 'SAFE'
- BESPOKE VOUTSA WALLPAPER
- OAK WOOD FLOORING
- 24 HOUR FITNESS CENTRE