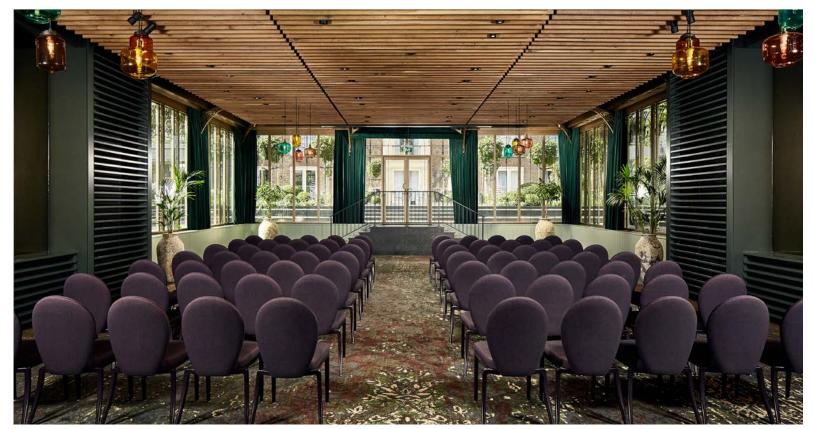

### MEETINGS & EVENTS

3,102 SQ FT FOR UP TO 250 GUESTS IN RECEPTION STYLE

- ONE HUNDRED ROOM
- NORTH & EAST ROOMS
- THE ROOFTOP