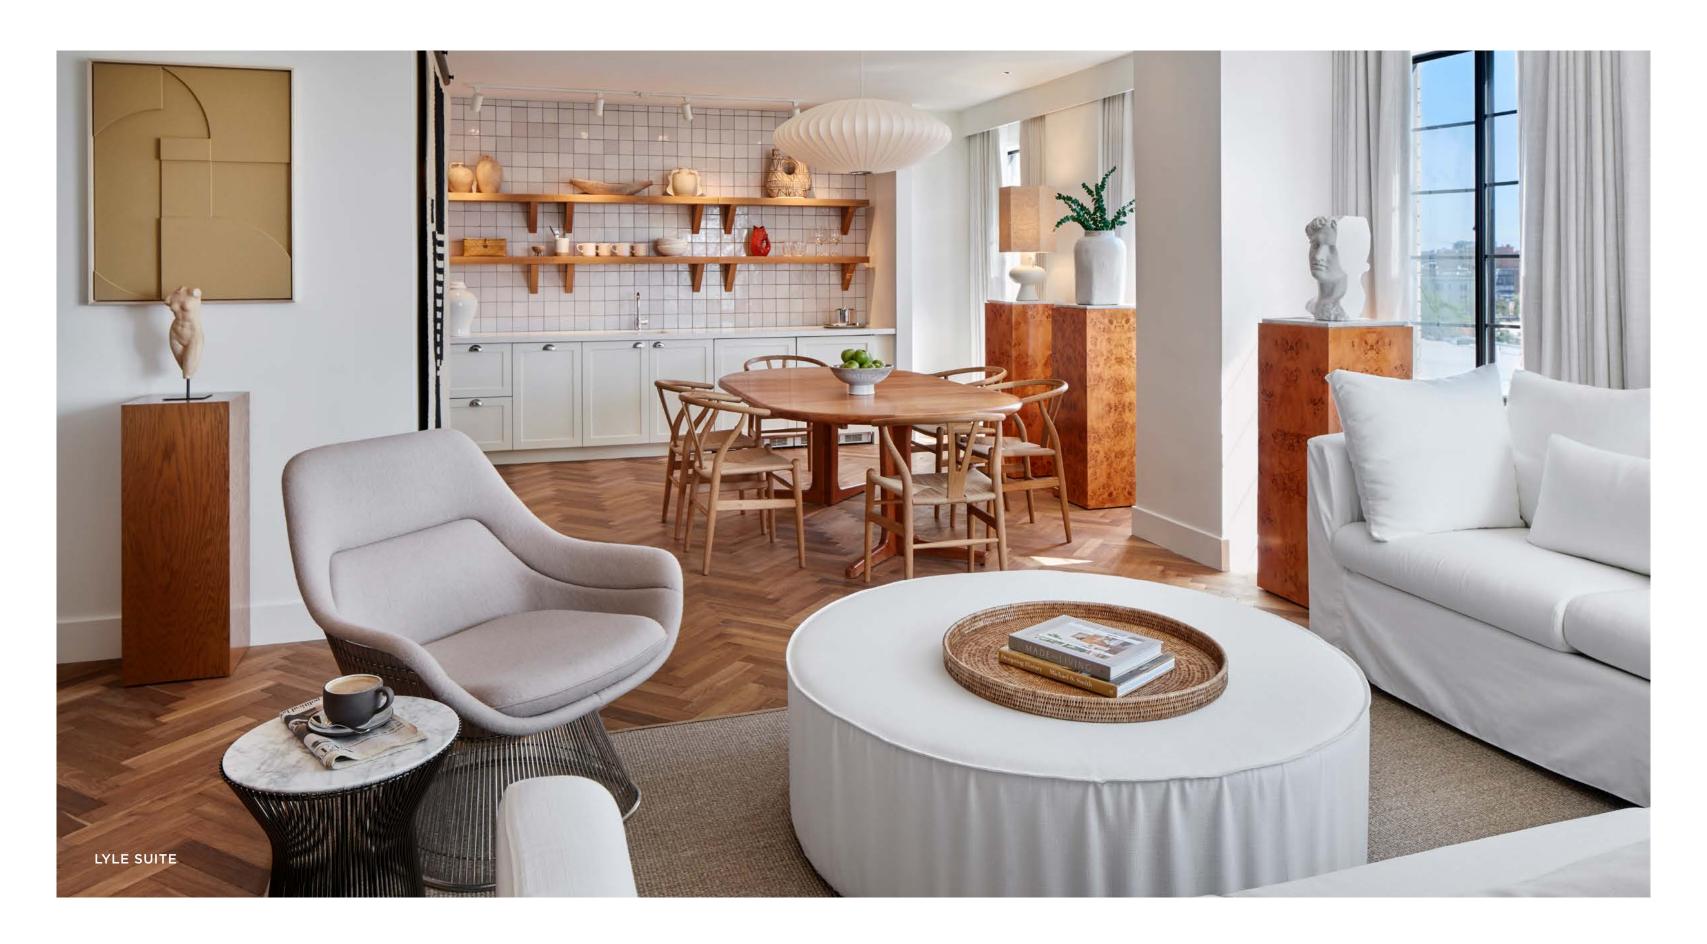

# ROOMS & SUITES

- 196 GUEST ROOMS (250-400 SQ. FT) INCLUDING THE LYLE SUITE (875 SQ. FT)
- KING OR DOUBLE QUEEN BEDS
- 56 ROOMS FEATURE KITCHENETTE
- PET-FRIENDLY
- FEATURE, ART DECO HEADBOARDS
- 24 HOUR FITNESS STUDIO

### LYLE'S RESTAURANT

LYLE'S IS THE PERFECT
NEIGHBOURHOOD RESTAURANT
AND BAR SERVING BREAKFAST,
BRUNCH AND DINNER AS
WELL AS FAMILIAR COCKTAILS
PREPARED WITH A GENTLE
TWIST. YOU'LL FIND SEASONAL,
CONTEMPORARY AMERICAN
FARE PAIRED WITH EASY-GOING
SERVICE.