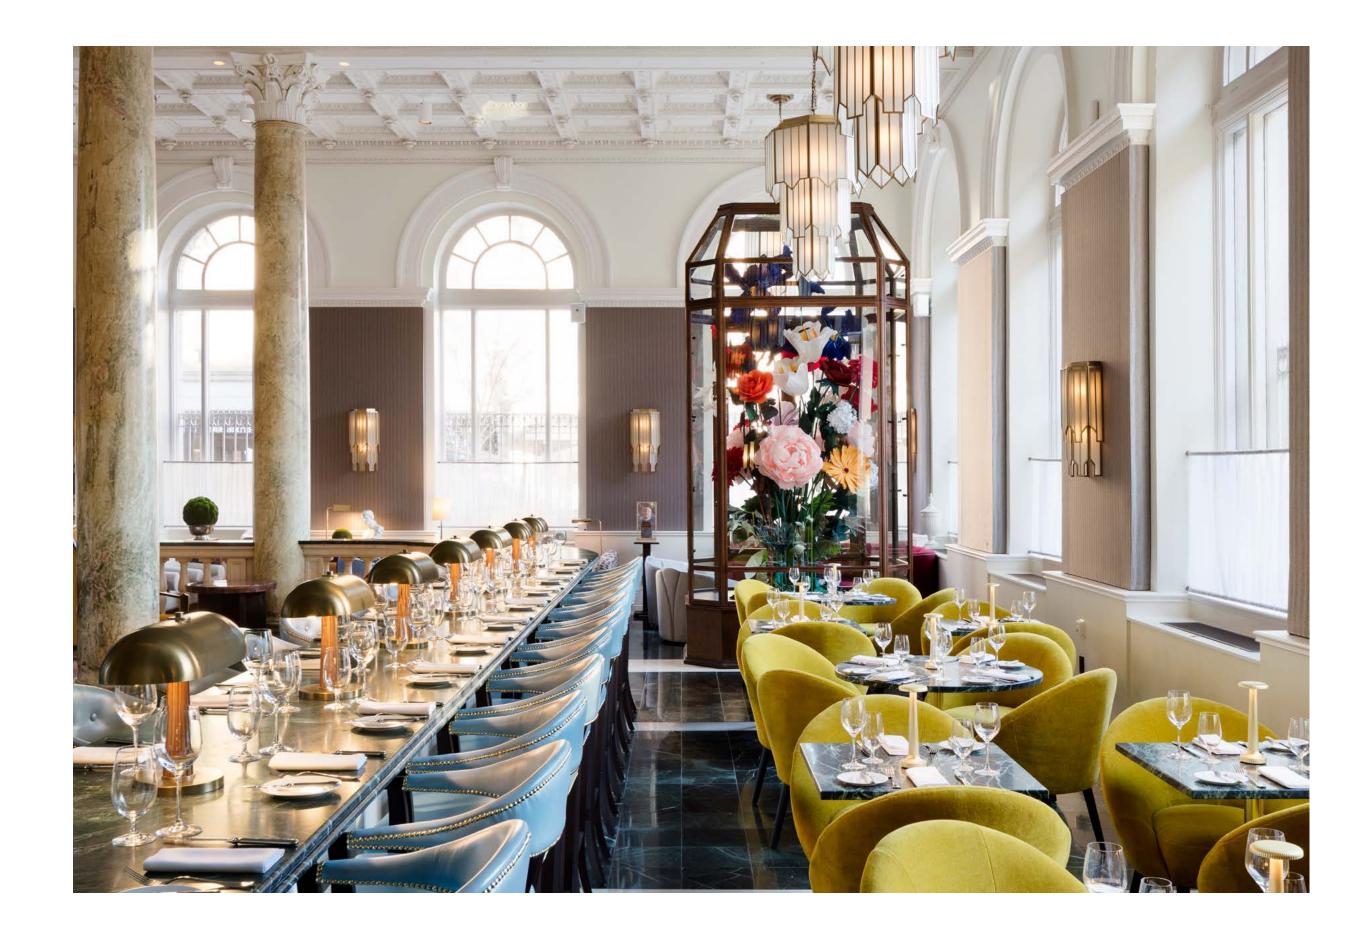

#### CAFÉ RIGGS

INSPIRED BY THE GRAND BRASSERIES OF EUROPE, CAFÉ RIGGS OFFERS HISTORIC GRACE MARRIED WITH CONTEMPORARY CUISINE.

PRIVATE DINING OPTIONS FOR UP TO 40 GUESTS.