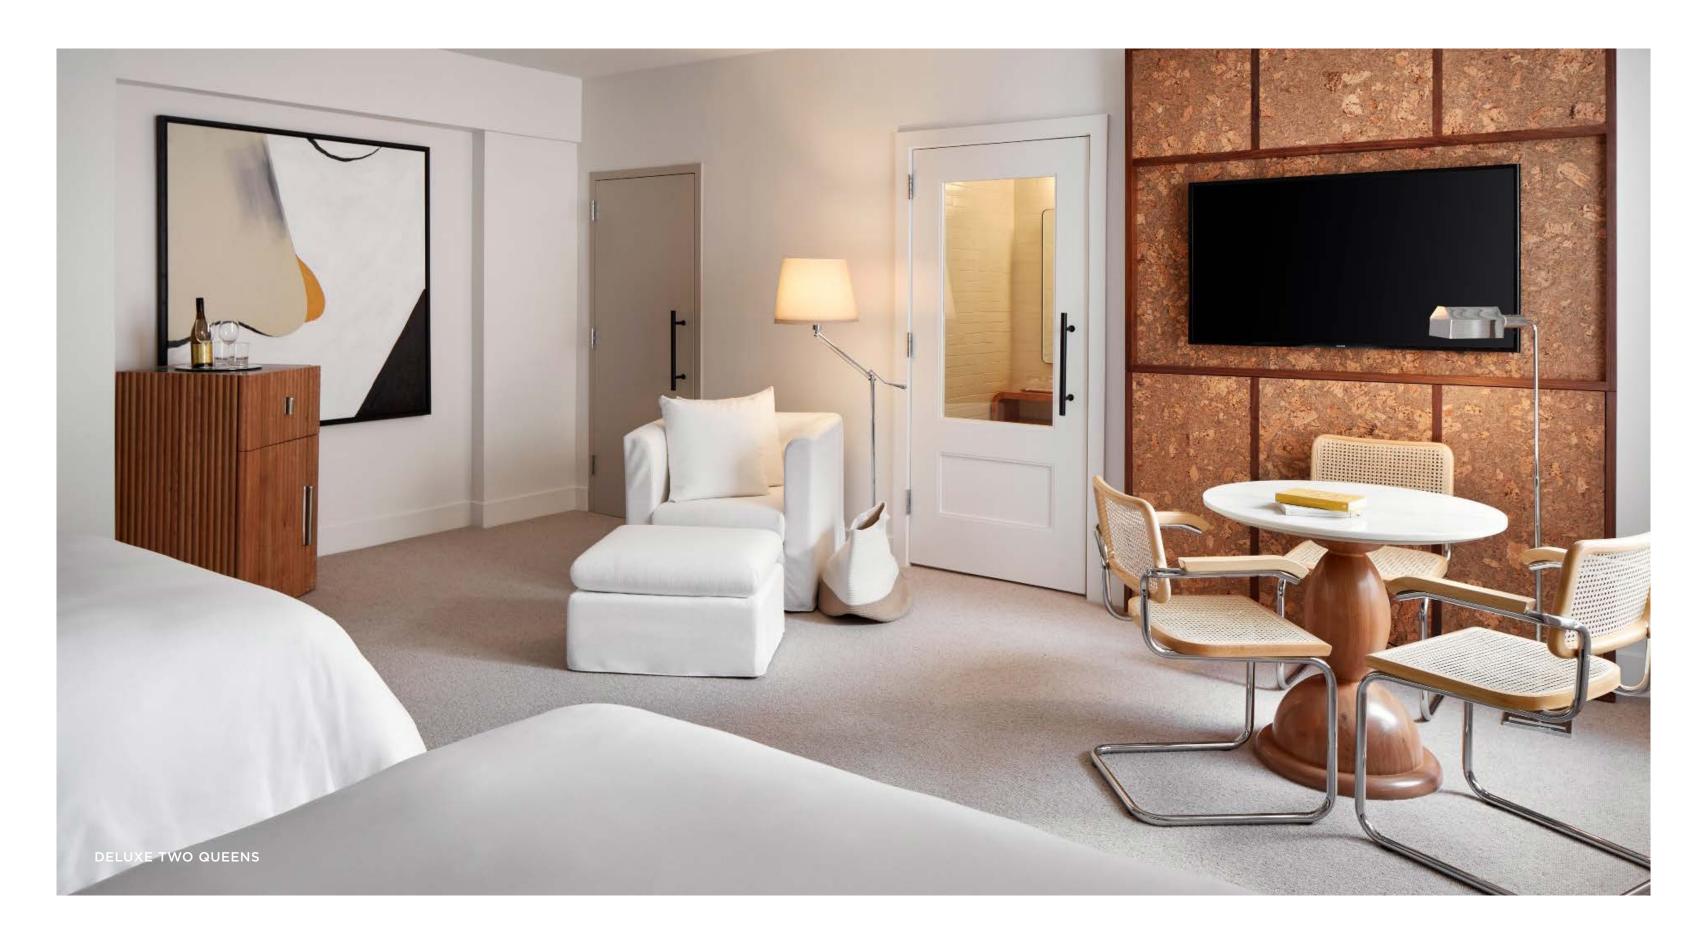

# ROOMS & SUITES

- 196 GUEST ROOMS (250-400 SQ. FT) INCLUDING THE LYLE SUITE (875 SQ. FT)
- KING OR DOUBLE QUEEN BEDS
- 56 ROOMS FEATURE KITCHENETTE
- PET-FRIENDLY
- FEATURE, ART DECO HEADBOARDS
- 24 HOUR FITNESS STUDIO