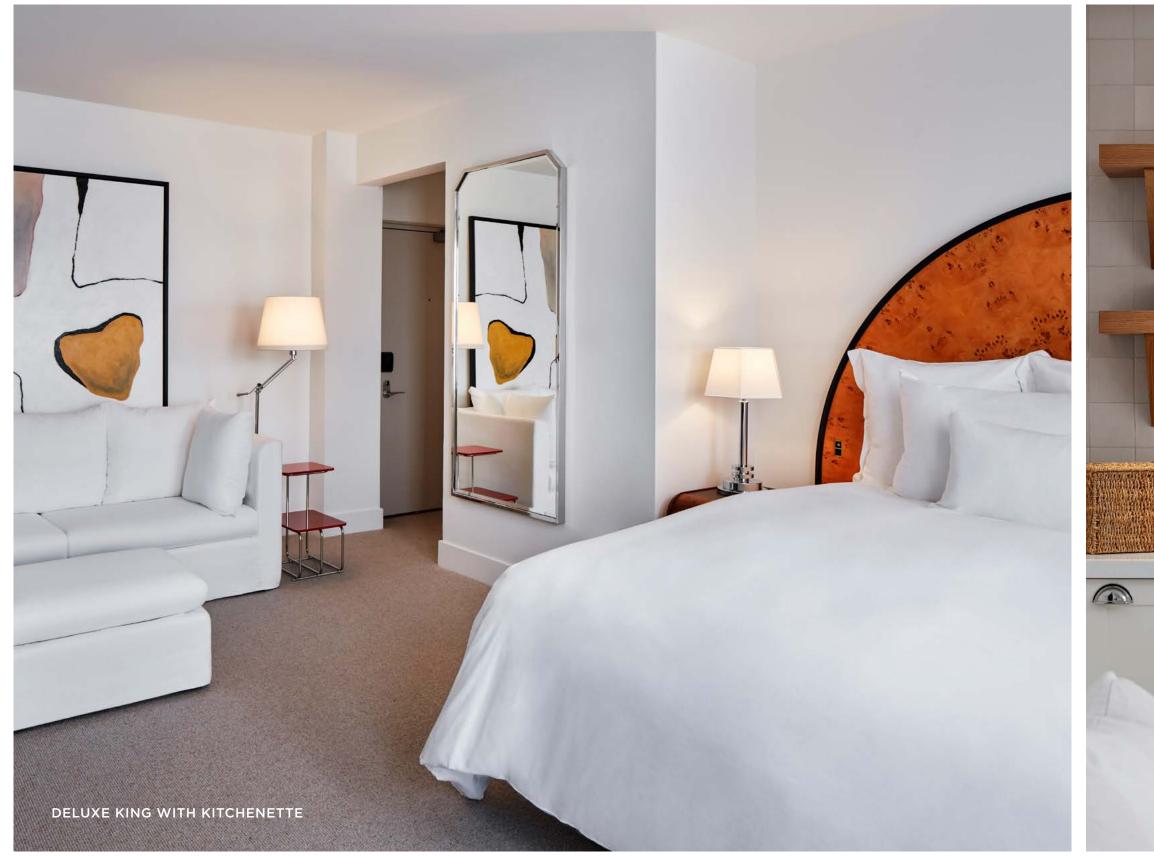

# ROOMS & SUITES

- 196 GUEST ROOMS (250-400 SQ. FT) INCLUDING THE LYLE SUITE (875 SQ. FT)
- KING OR DOUBLE QUEEN BEDS
- 56 ROOMS FEATURE KITCHENETTE
- PET-FRIENDLY
- FEATURE, ART DECO HEADBOARDS
- 24 HOUR FITNESS STUDIO