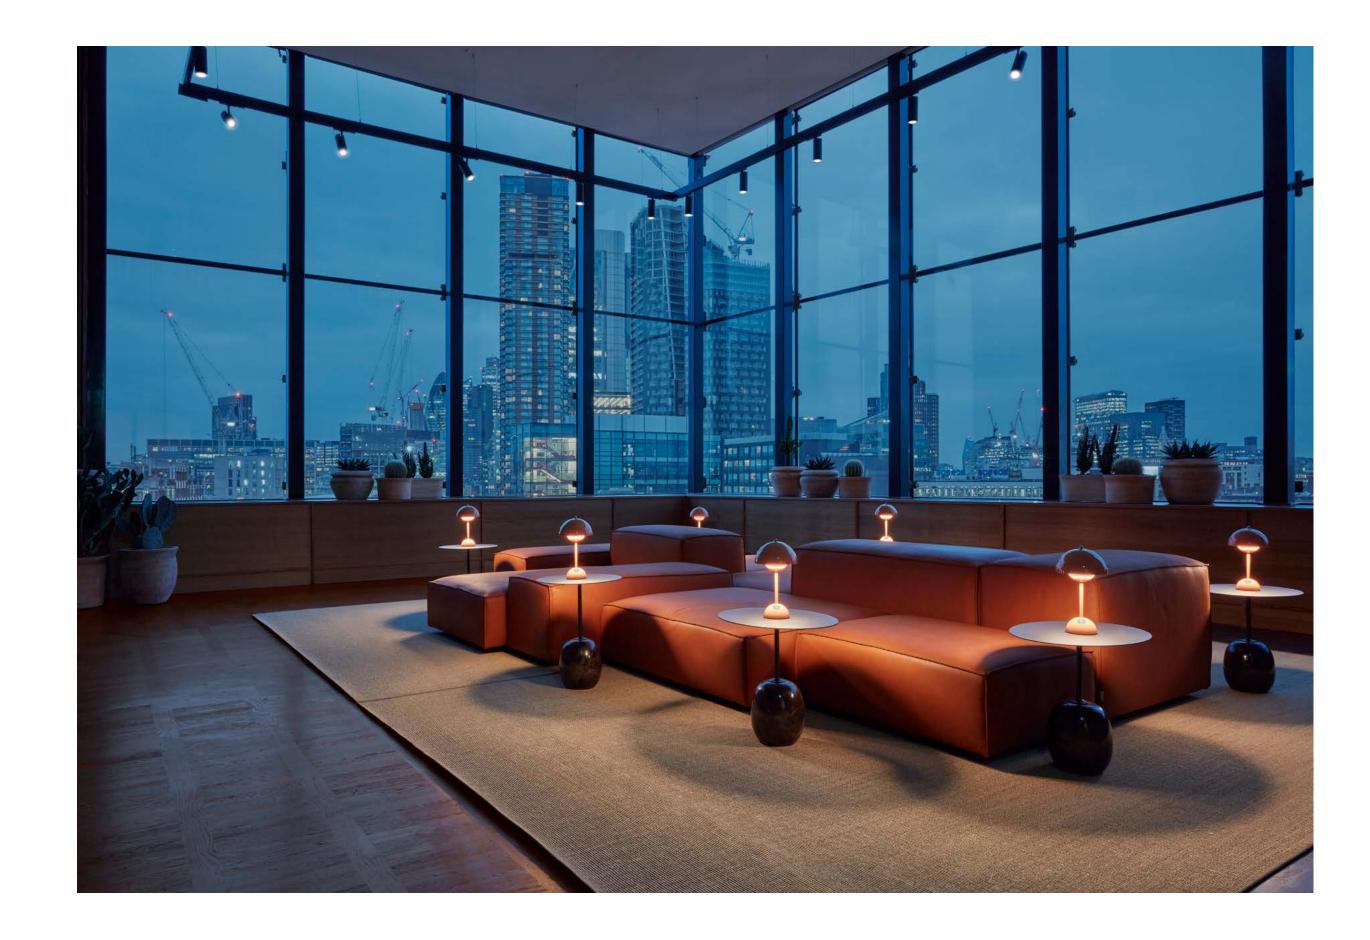

### 12TH KNOT

ECLECTIC ROOFTOP BAR
OVERLOOKING THE RIVER THAMES
AND LONDON'S SKYLINE.

PRIVATE EVENTS FOR UP TO 300 GUESTS IN RECEPTION STYLE.