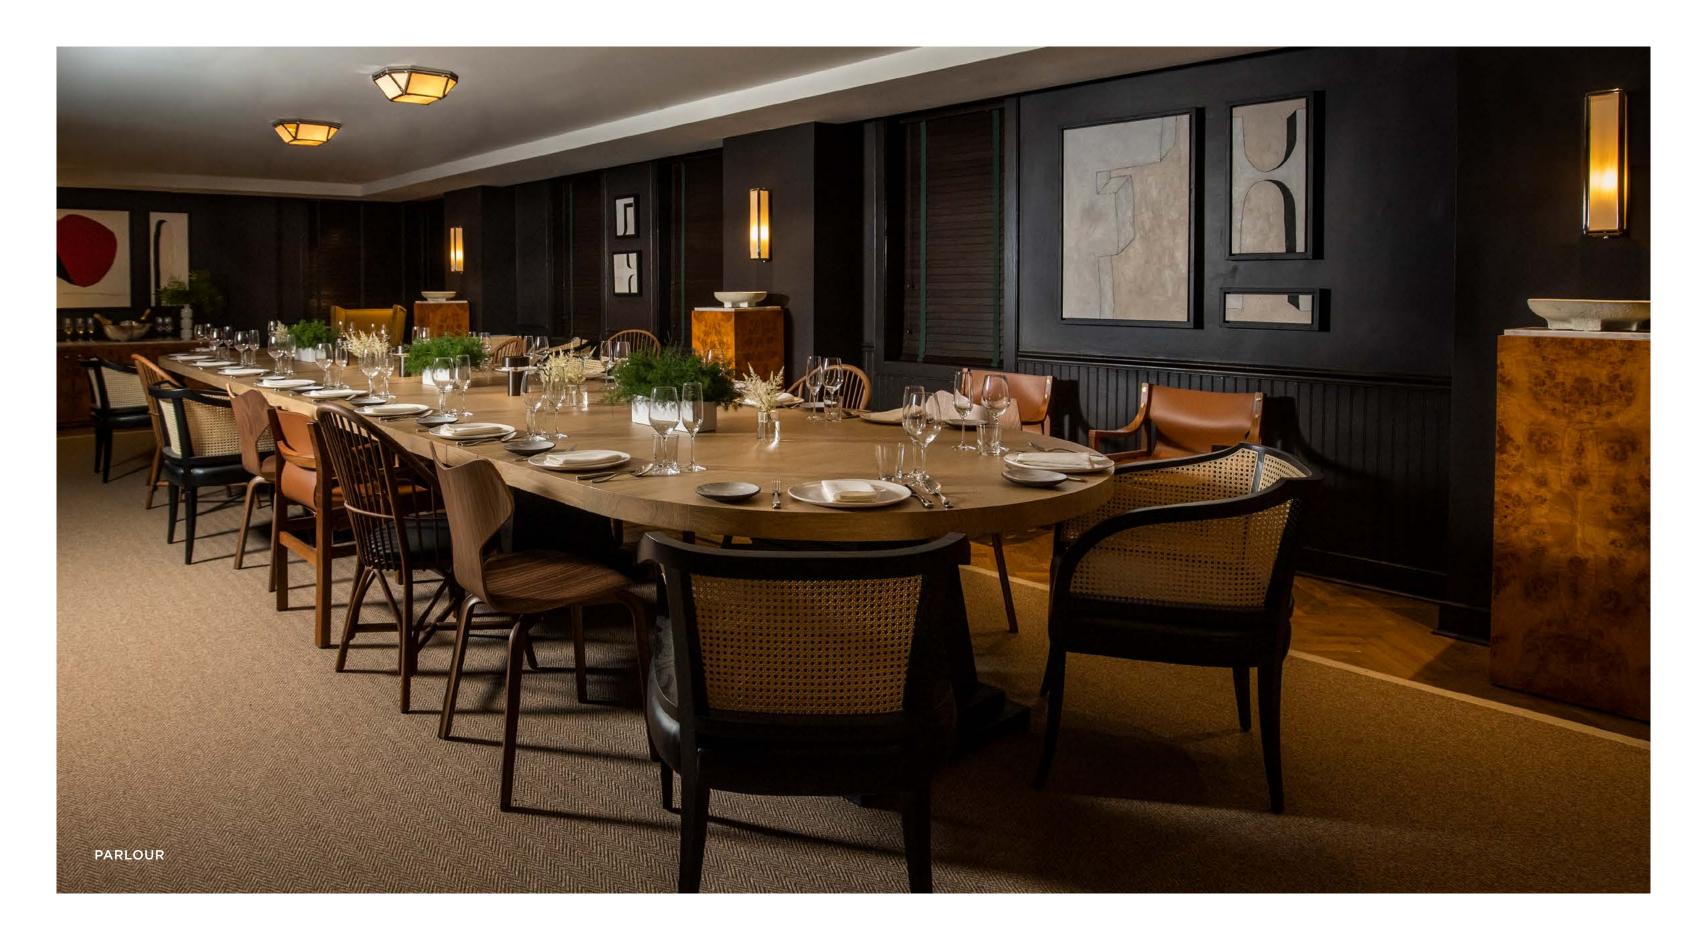

# MEETINGS & EVENTS

3,000 SQ FT FOR UP TO 70 GUESTS IN RECEPTION STYLE

- PARLOUR
- GALLERY
- CONSERVATORY
- PANTRY
- DRAWING ROOM
- STUDY