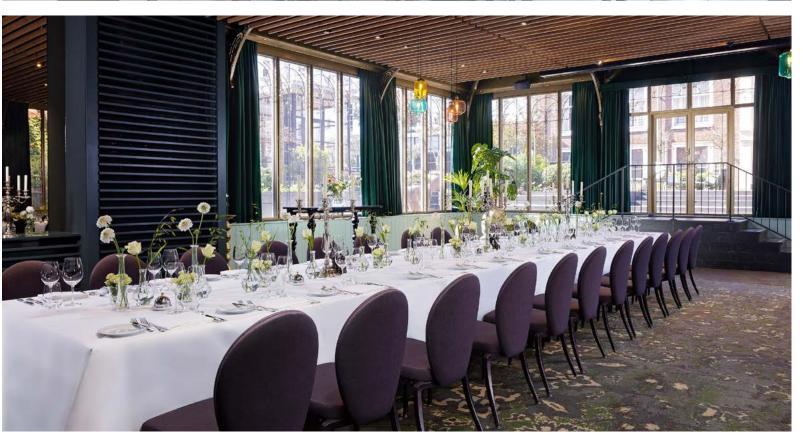

# MEETINGS & EVENTS

4,840 SQ. FT FOR UP TO 150 GUESTS IN RECEPTION STYLE

- GARDEN ROOM
- SAXENBURG ROOM
- SAXENBURG GALLERIES
- MERCHANT ROOMS
- COPPER ROOMS

KIMPTON DE WITT IS A HAVEN IN THE MIDST OF AMSTERDAM'S BUZZING CITY CENTER, WHERE GUESTS CAN EXPERIENCE THE UNEXPECTED, ENHANCING THEIR TIME IN AMSTERDAM - WHETHER FOR A FEW DAYS, OR ALL YEAR ROUND.