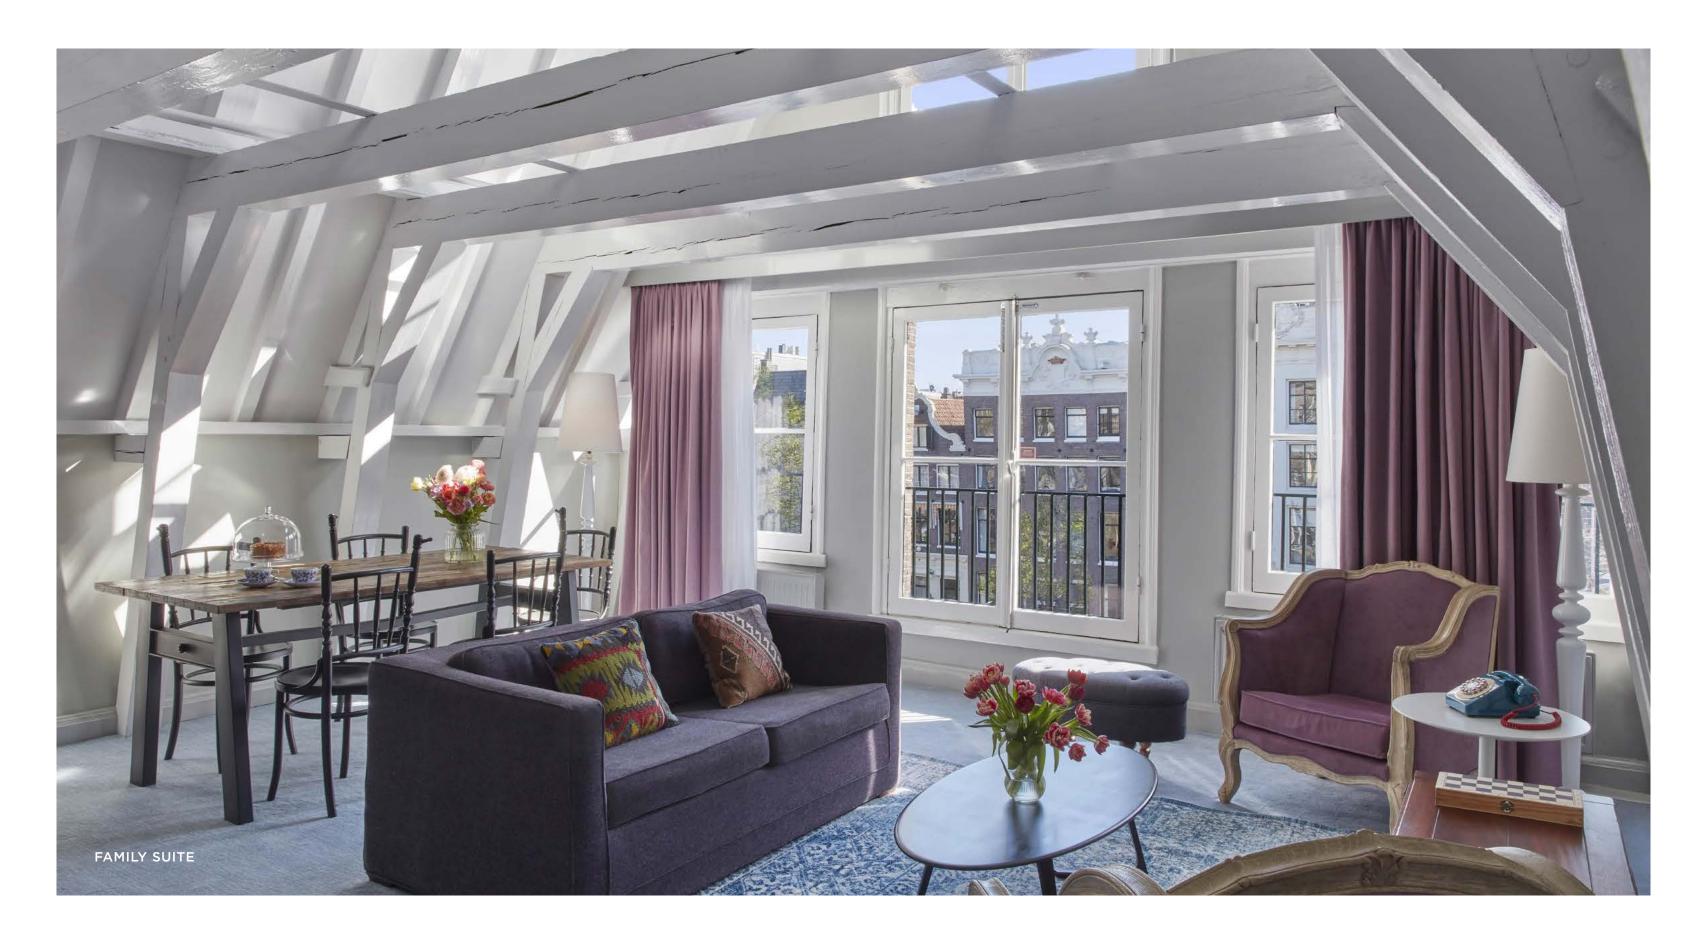

### ROOMS & SUITES

- 223 ELEGANT GUEST ROOMS
   (182-325 SQ. FT) INCLUDING 5
   COLLECTOR'S SUITES, A FAMILY
   SUITE AND THE SIGNATURE
   PULITZER SUITE (505-915 SQ. FT)
- NEWLY LAUNCHED MERCHANT SUITE, PORCELAIN AND FLOWER COLLECTOR'S SUITE
- QUEEN, KING OR TWIN BEDS
- MARBLE BATHROOMS
- D.S. & DURGA AMENITIES
- CLIMATE CONTROL
- WORK DESKS
- BICYCLES TO EXPLORE THE CITY
- 24 HOUR GYM