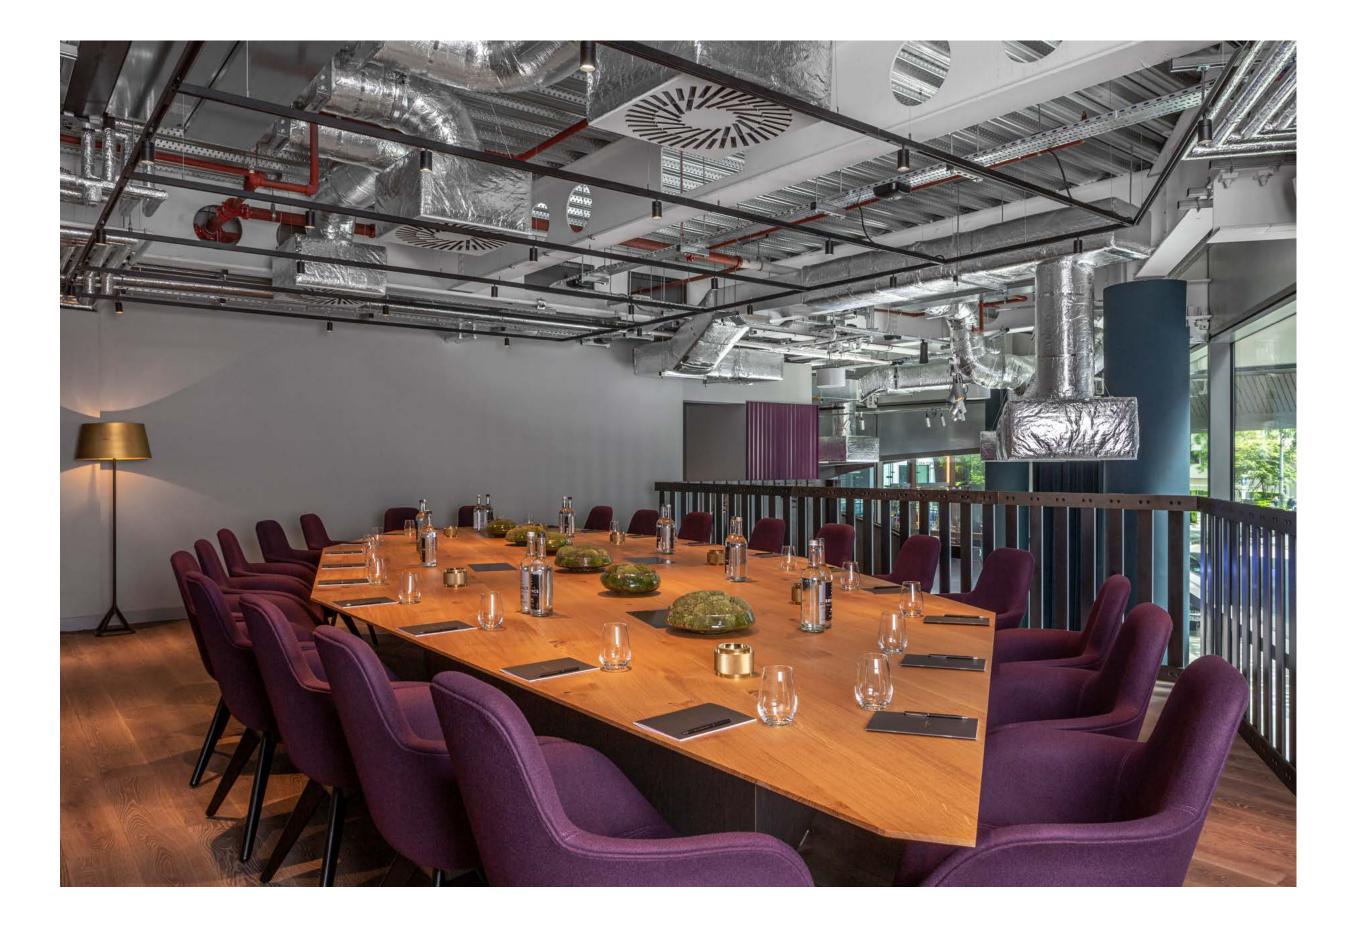

### MEETINGS & EVENTS

15,570 SQ. FT FOR UP TO 300 GUESTS RECEPTION STYLE

- STUDIOS 1-4
- STUDIO FOYER
- SCREENING ROOM
- GALLERY
- RIVER VIEW APARTMENT
- PRIVATE DINING ROOM
- 12TH KNOT
- LYANESS