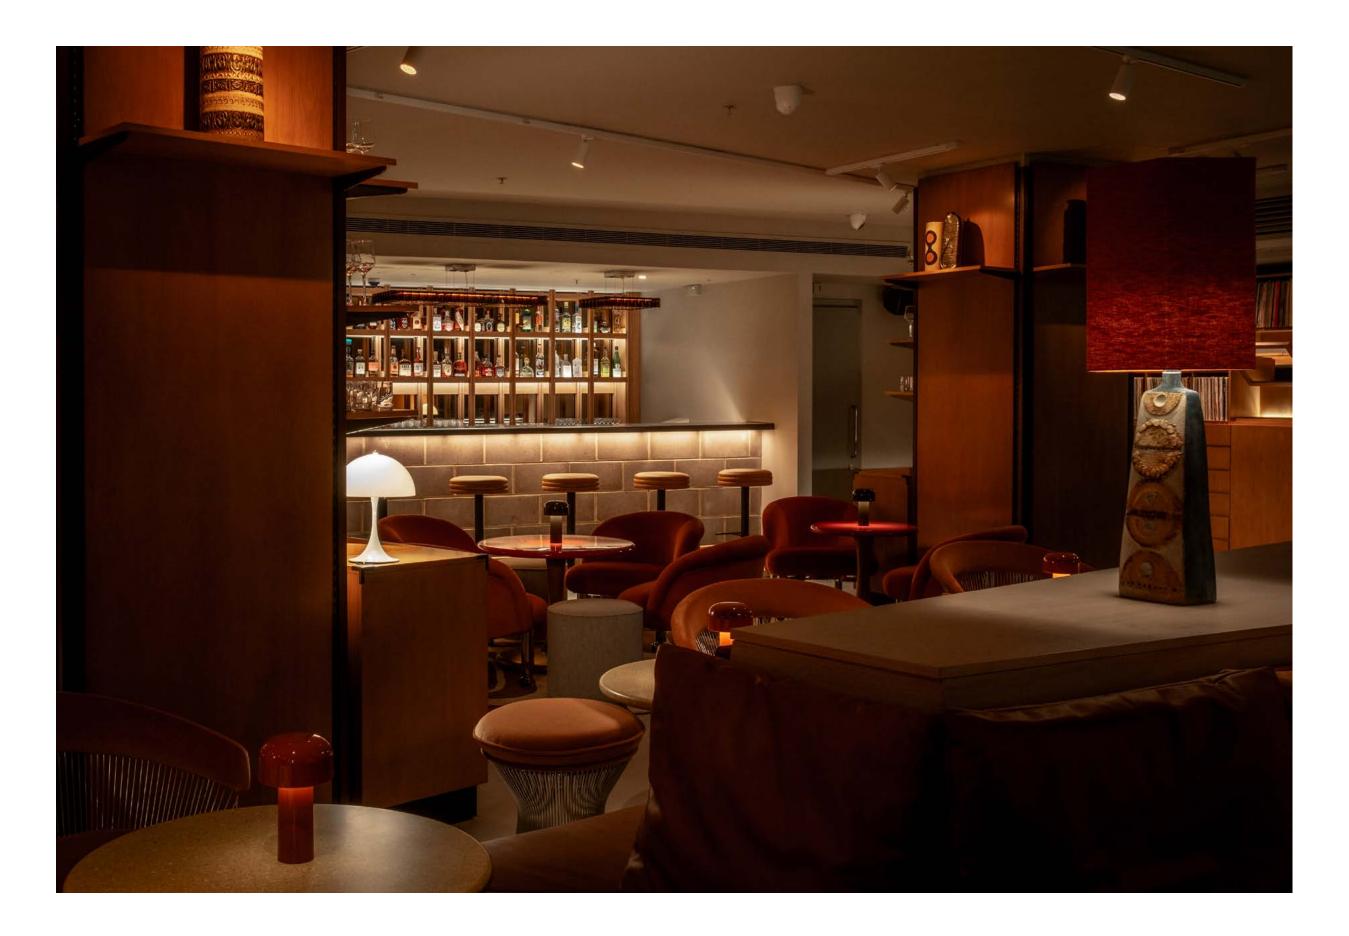

### **SILVER LYAN**

AN INVITING UNDERGROUND WORLD CREATED BY BAR VISIONARY MR LYAN IN THE HOTEL'S HISTORIC BANK VAULT, WHERE EACH DRINK PAYS HOMAGE TO THE FLAVOURS AND TRADITIONS THAT MAKE UP AMERICA'S DIVERSE CULTURAL HERITAGE.