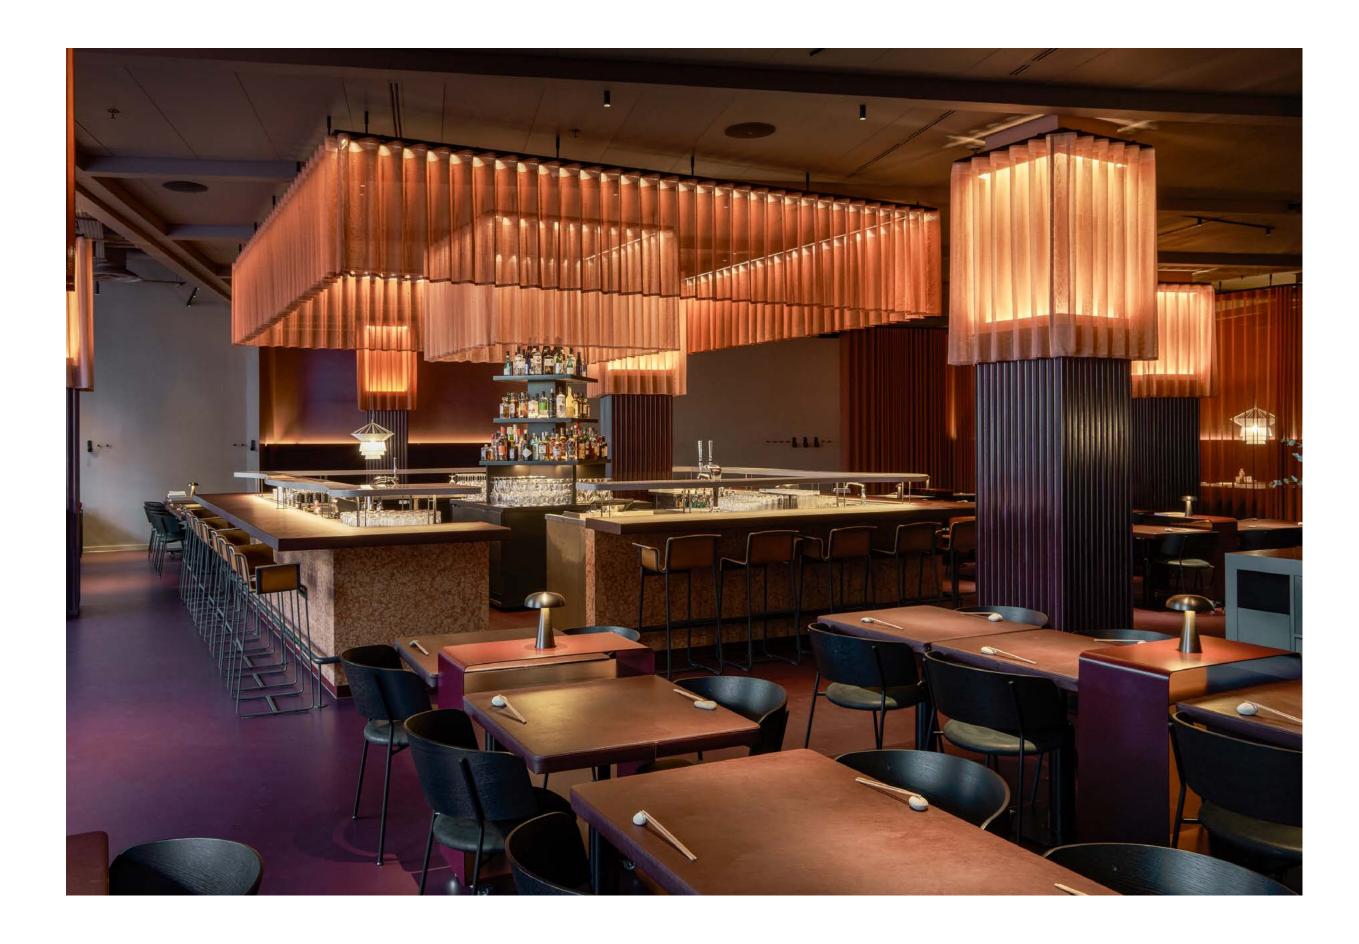

### STICKS | N | SUSHI

SAY HELLO TO OUR GROUND FLOOR NEIGHBOURS, SERVING UP THEIR UNIQUE FUSION OF TRADITIONAL SUSHI AND YAKITORI STICKS FROM THE GRILL, INSPIRED BY THEIR HALF-JAPANESE, HALF-DANISH HERITAGE. BE SURE TO SWING BY IF YOU'RE IN TOWN!

### LOBBY BAR

THE HOTEL'S LIVING ROOM, THE LOBBY BAR IS A RELAXED PLACE TO PULL UP A CHAIR, GET COMFY WITH A BEER, WINE OR COCKTAIL ALONGSIDE NEAPOLITAN PIZZAS STRAIGHT FROM THE OVEN.