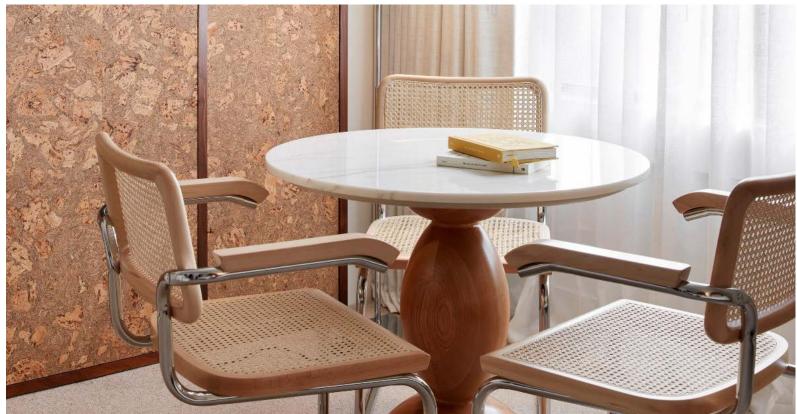

# ROOMS & SUITES

- 196 GUEST ROOMS (250-400 SQ. FT) INCLUDING THE LYLE SUITE (875 SQ. FT)
- KING OR DOUBLE QUEEN BEDS
- 56 ROOMS FEATURE KITCHENETTE
- PET-FRIENDLY
- FEATURE, ART DECO HEADBOARDS
- 24 HOUR FITNESS STUDIO