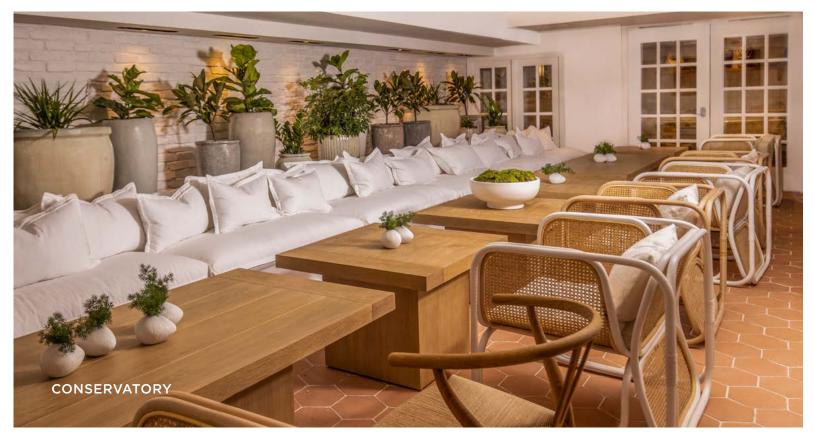

# MEETINGS & EVENTS

3,000 SQ FT FOR UP TO 70 GUESTS IN RECEPTION STYLE

- PARLOUR
- GALLERY
- CONSERVATORY
- PANTRY
- DRAWING ROOM
- STUDY