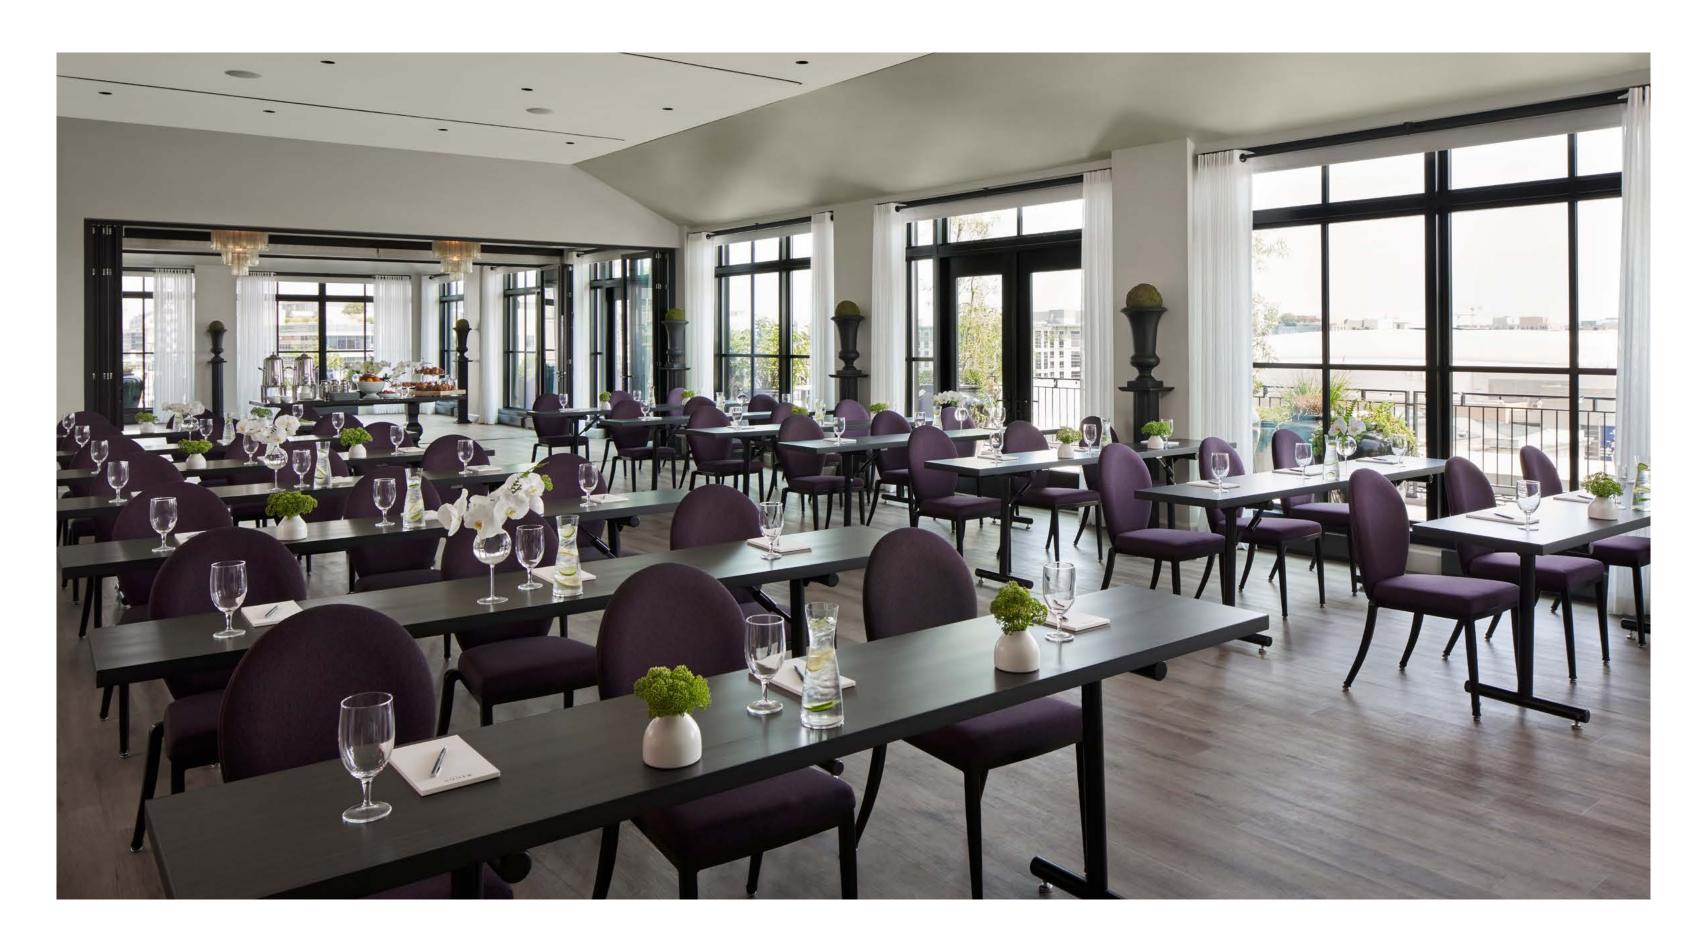

# MEETINGS & EVENTS

3,000 SQ FT FOR UP TO 70 GUESTS IN RECEPTION STYLE

- PARLOUR
- GALLERY
- CONSERVATORY
- PANTRY
- DRAWING ROOM
- STUDY