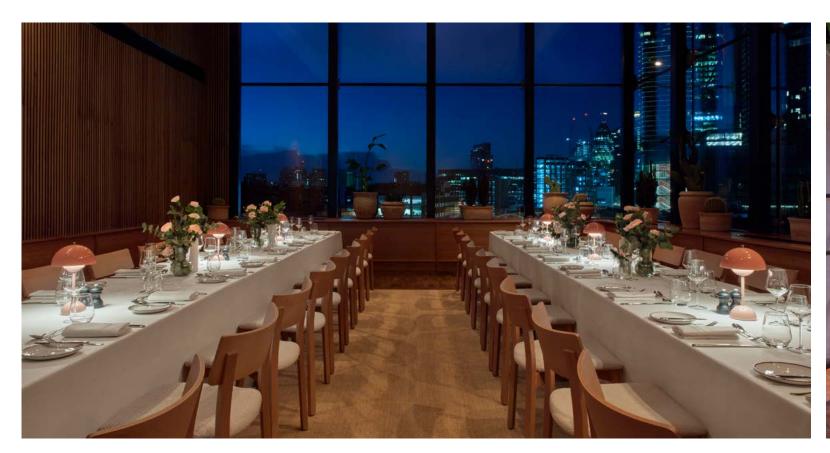

### MEETINGS & EVENTS

15,570 SQ. FT FOR UP TO 300 GUESTS RECEPTION STYLE

- STUDIOS 1-4
- STUDIO FOYER
- SCREENING ROOM
- GALLERY
- RIVER VIEW APARTMENT
- PRIVATE DINING ROOM
- 12TH KNOT
- LYANESS