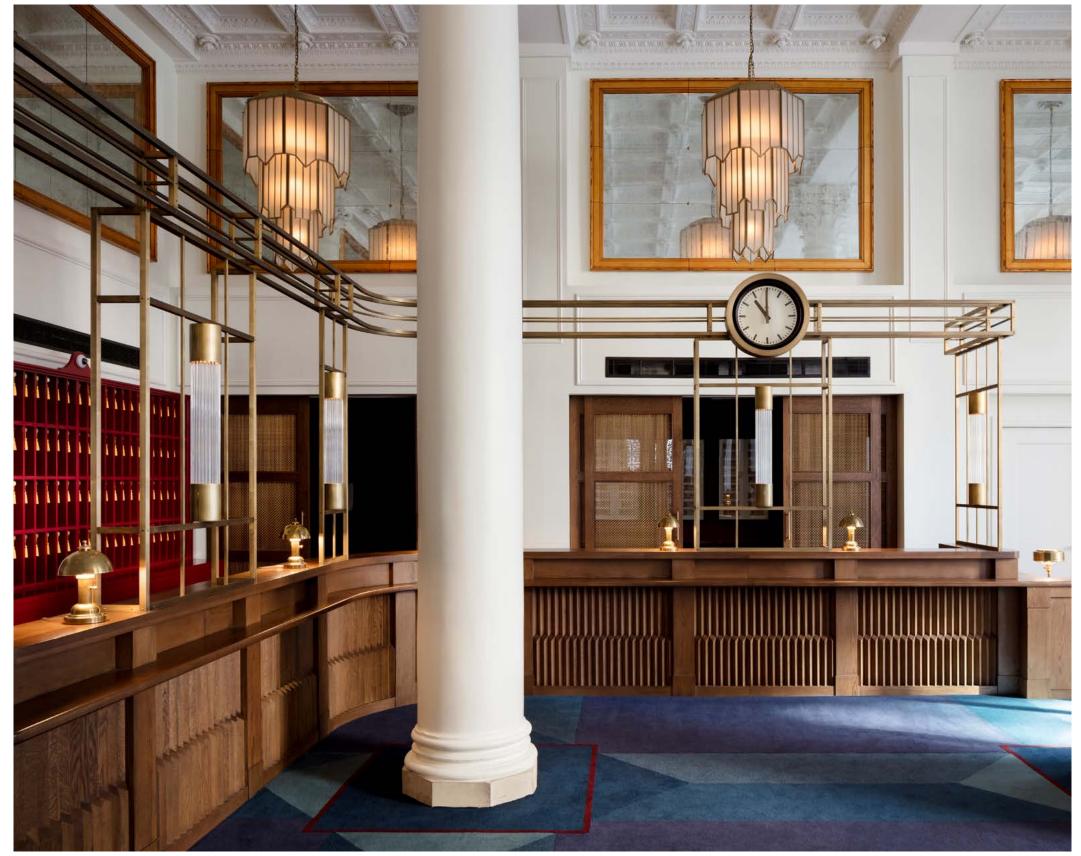

# SEA CONTAINERS

SEA CONTAINERS LONDON
BRINGS TOGETHER THE ALLURE
OF A TRANSATLANTIC CRUISE
LINER AGAINST A MODERN
METROPOLIS LANDSCAPE TO
DELIVER A DYNAMIC HOTEL
THAT INVITES ITS LOCAL AND
INTERNATIONAL GUESTS TO
CREATE THEIR OWN EXPERIENCES
IN AN URBAN PLAYGROUND OF
DIFFERENTIATED CONCEPTS.

# ROOMS & SUITES

- 359 GUEST ROOMS (312-538 SQ. FT) INCLUDING RIVER VIEW BALCONY SUITES AND TWO RIVER VIEW APARTMENTS (635-1206 SQ. FT)
- DOUBLE, QUEEN, OR KING BEDS
- DIMMABLE LIGHTING
- BESPOKE FURNITURE
- MARBLE BATHROOMS WITH RAINFALL SHOWERS
- VIEW OF THE RIVER THAMES
- ROOMS WITH BALCONIES OR PATIOS AVAILABLE
- 24 HOUR ACCESS FITNESS CENTRE