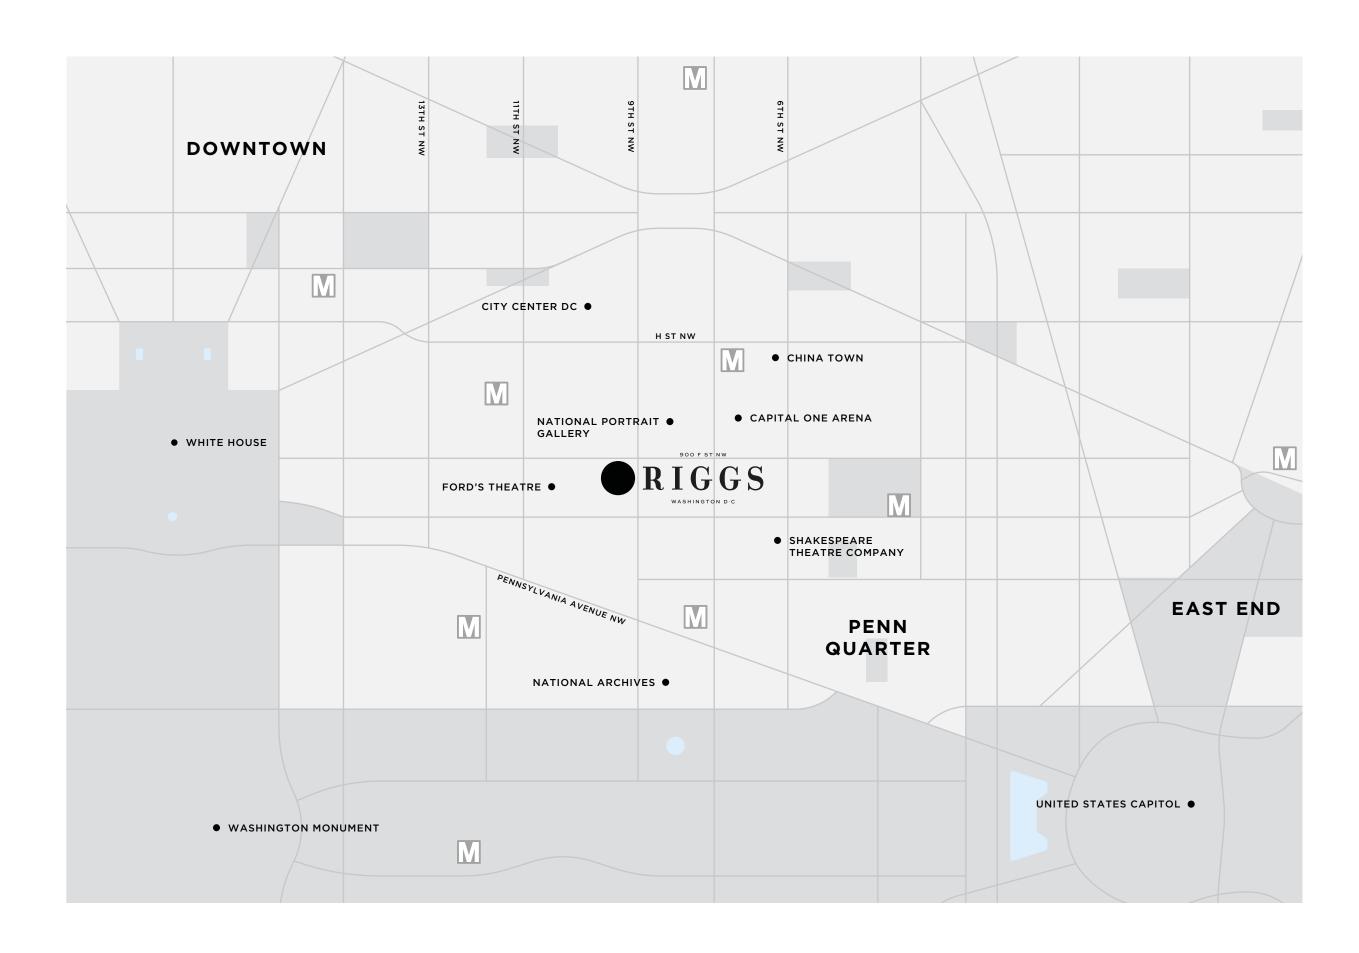

### LOCATION & DISTANCES

DULLES INTERNATIONAL AIRPORT (IAD) 27.2 MILES / 43.8 KM

RONALD REAGAN WASHINGTON NATIONAL AIRPORT (DCA) 3.9 MILES / 6.3 KM

UNION STATION
1.3 MILES / 2.1 KM

THE NATIONAL PORTRAIT
GALLERY
351 FT / 0.1 KM

CAPITAL ONE ARENA 0.2 MILES / 0.3 KM

CITYCENTERDC 0.2 MILES / 0.3 KM

FORD'S THEATRE
0.1 MILES / 0.2 KM

THE WHITE HOUSE
0.8 MILES / 0.2 KM

THE NATIONAL MALL
0.6 MILES / 1 KM

WASHINGTON MONUMENT
1.1 MILES / 1.8 KM