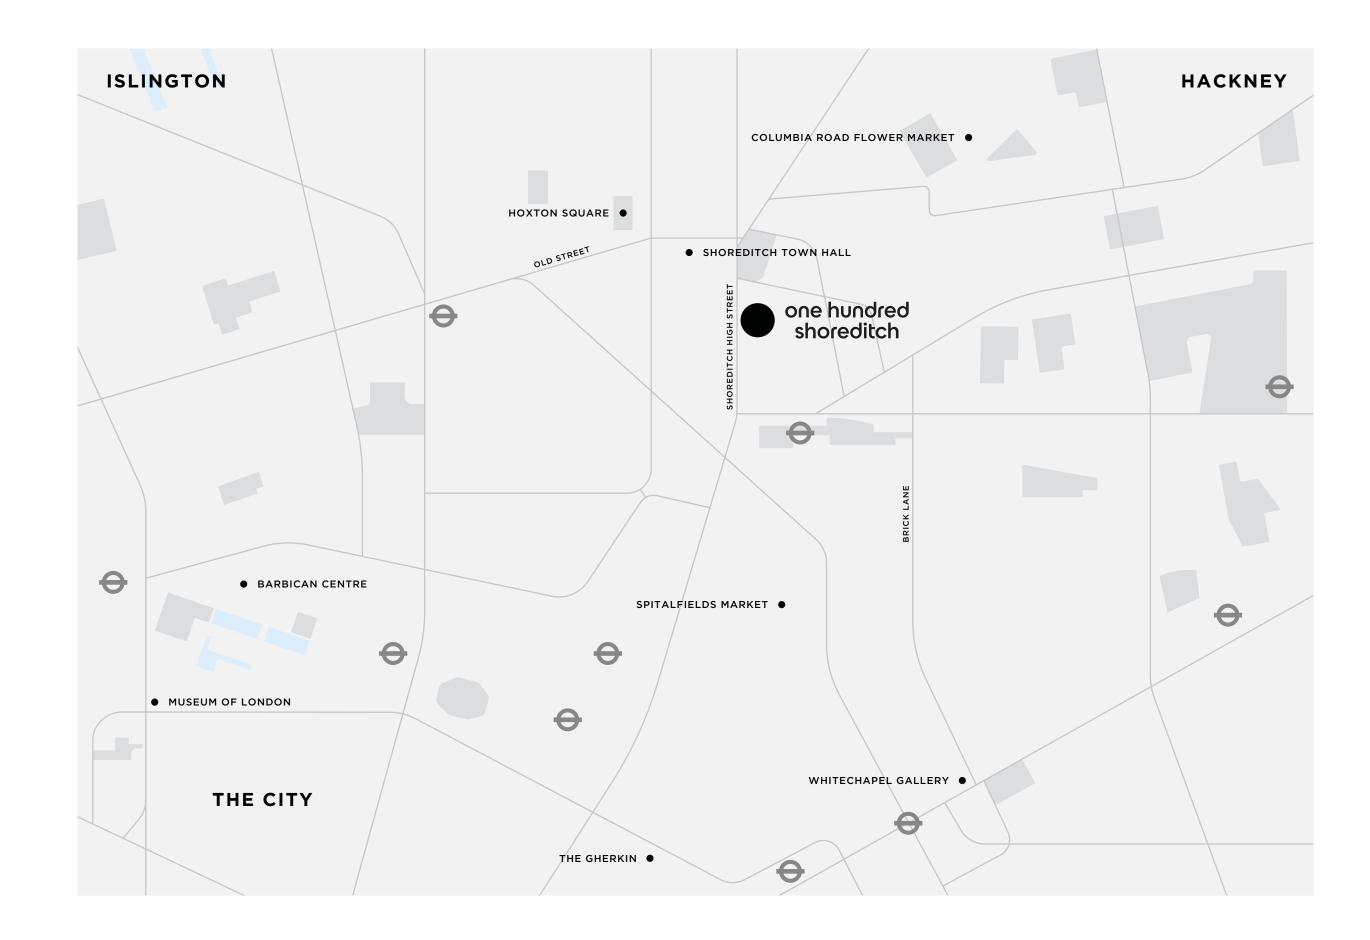

### one hundred shoreditch

AN INDEPENDENT SPIRIT AT THE SOCIAL HEART OF AN EVOLVING SHOREDITCH.

# LOCATION & DISTANCES

LONDON CITY AIRPORT (LCY)

7 MILES / 11.3 KM

LONDON HEATHROW (LHR)

20.1 MILES / 32.3 KM

LONDON GATWICK (LGW)

29.0 MILES / 46.7 KM

ST PANCRAS

2.6 MILES / 4.2 KM

**PADDINGTON** 

5.5 MILES / 8.9 KM

MUSEUM OF LONDON

1.3 MILES / 2.1 KM

BARBICAN CENTRE

1 MILES / 1.6 KM

**HOXTON SQUARE** 

0.3 MILES / 0.5 KM

SHOREDITCH TOWN HALL

0.2 MILES / 0.3 KM

COLUMBIA ROAD FLOWER MARKET

0.5 MILES / 0.8 KM

SPITALFIELDS MARKET

0.5 MILES / 0.8 KM

THE GHERKIN

0.9 MILES / 1.4 KM

WHITECHAPEL GALLERY

0.9 MILES / 1.4 KM