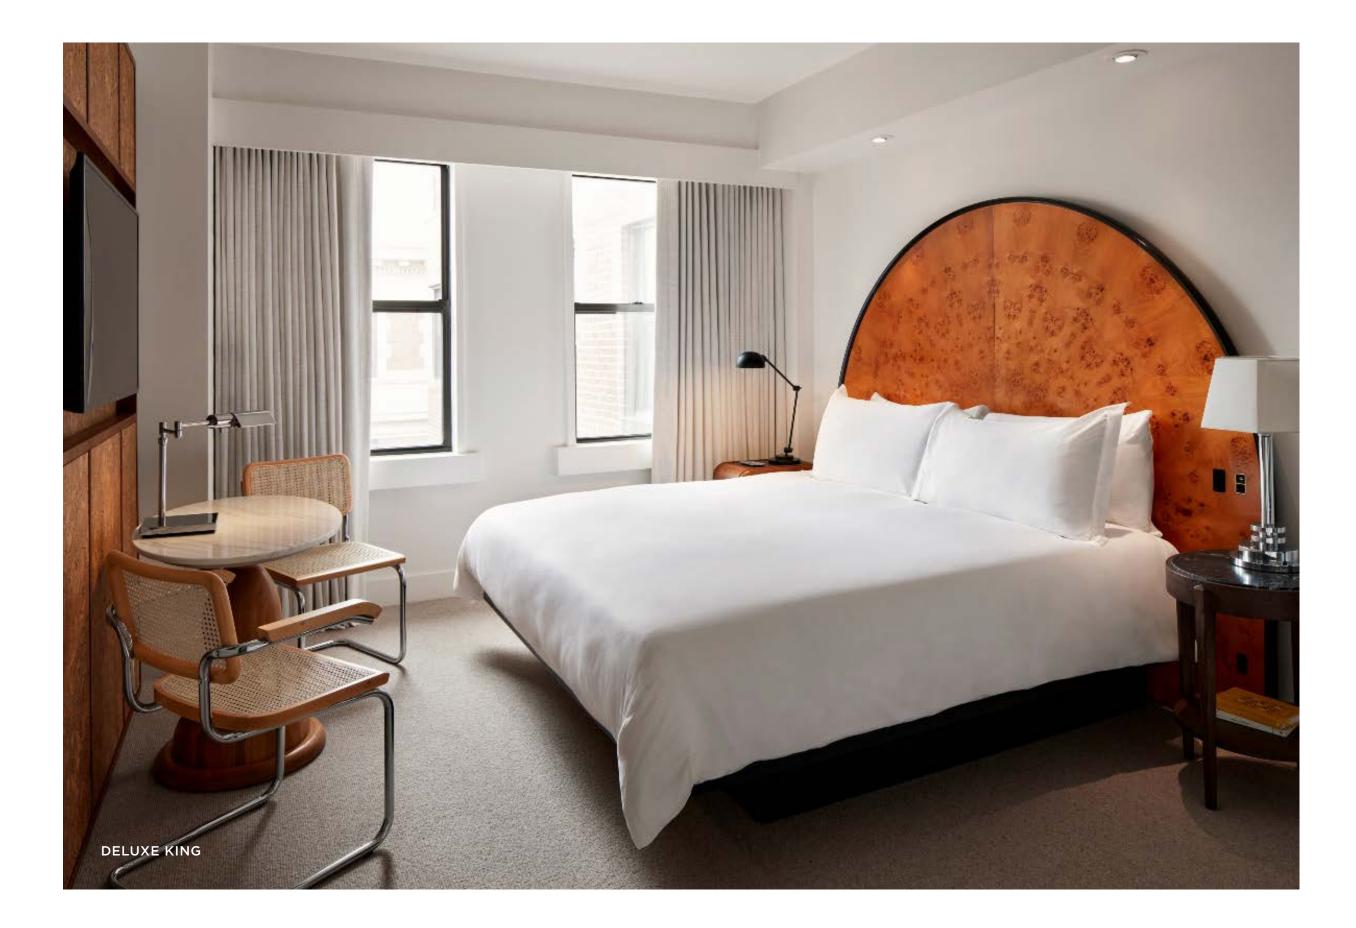

# ROOMS & SUITES

- 196 GUEST ROOMS (250-400 SQ. FT) INCLUDING THE LYLE SUITE (875 SQ. FT)
- KING OR DOUBLE QUEEN BEDS
- 56 ROOMS FEATURE KITCHENETTE
- PET-FRIENDLY
- FEATURE, ART DECO HEADBOARDS
- 24 HOUR FITNESS STUDIO