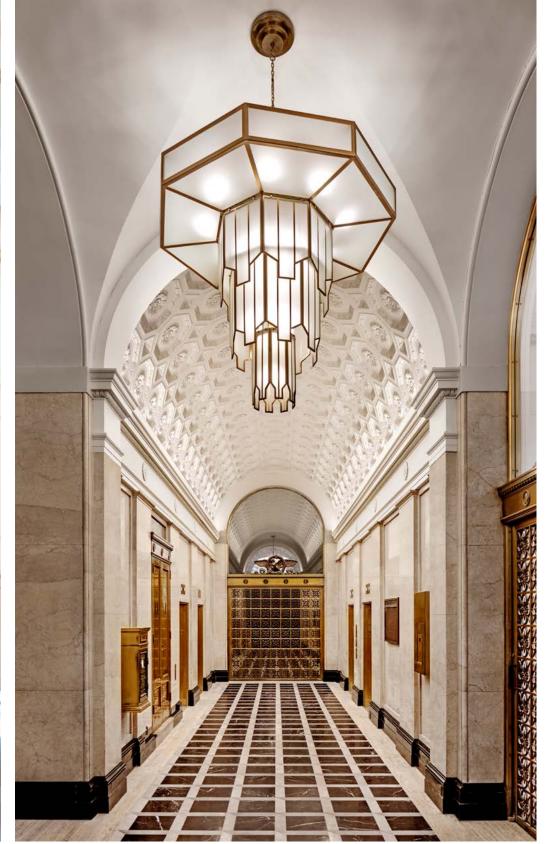

# RIGGS

THE REINVENTION OF AN ICON.
LOCATED IN THE HISTORIC FORMER
RIGGS NATIONAL BANK BUILDING
ON A PROMINENT D.C. STREET
WITH DESIGN PAYING HOMAGE TO
THE BUILDING'S LEGACY.

# ROOMS & SUITES

- 181 GUEST ROOMS (250-365 SQ. FT) INCLUDING 4 FIRST LADY SUITES AND THE HOTEL'S SIGNATURE RIGGS SUITE (406-720 SQ. FT)
- QUEEN, KING OR DOUBLE BEDS
- ITALIAN CARRARA MARBLE BATHROOMS
- MINI BAR 'SAFE'
- BESPOKE VOUTSA WALLPAPER
- OAK WOOD FLOORING
- 24 HOUR FITNESS CENTRE