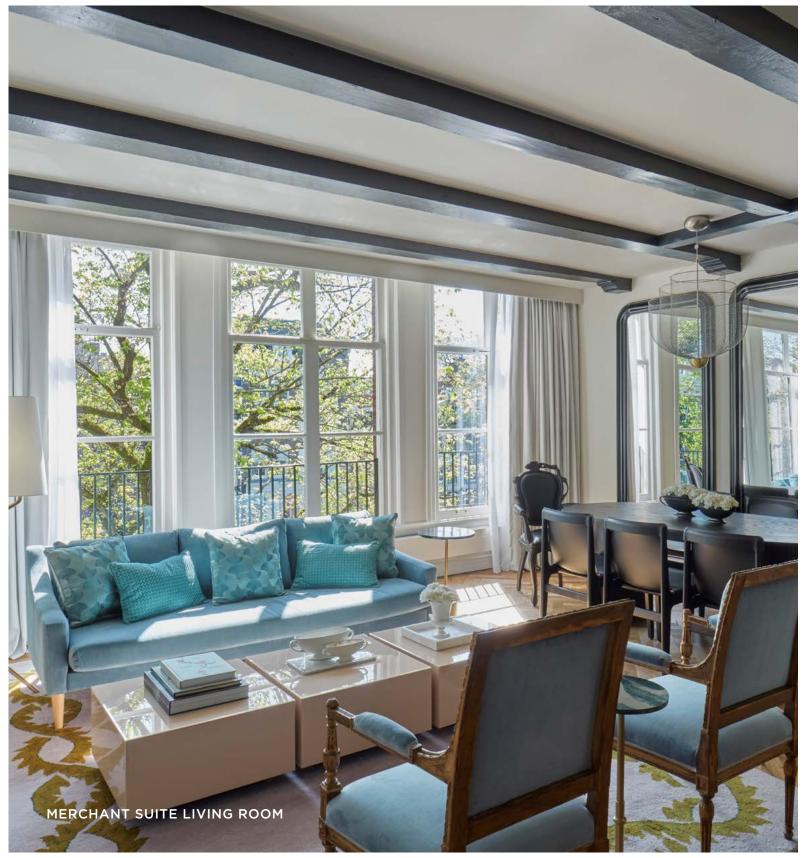

### ROOMS & SUITES

- 223 ELEGANT GUEST ROOMS
   (182-325 SQ. FT) INCLUDING 5
   COLLECTOR'S SUITES, A FAMILY
   SUITE AND THE SIGNATURE
   PULITZER SUITE (505-915 SQ. FT)
- NEWLY LAUNCHED MERCHANT SUITE, PORCELAIN AND FLOWER COLLECTOR'S SUITE
- QUEEN, KING OR TWIN BEDS
- MARBLE BATHROOMS
- D.S. & DURGA AMENITIES
- CLIMATE CONTROL
- WORK DESKS
- BICYCLES TO EXPLORE THE CITY
- 24 HOUR GYM