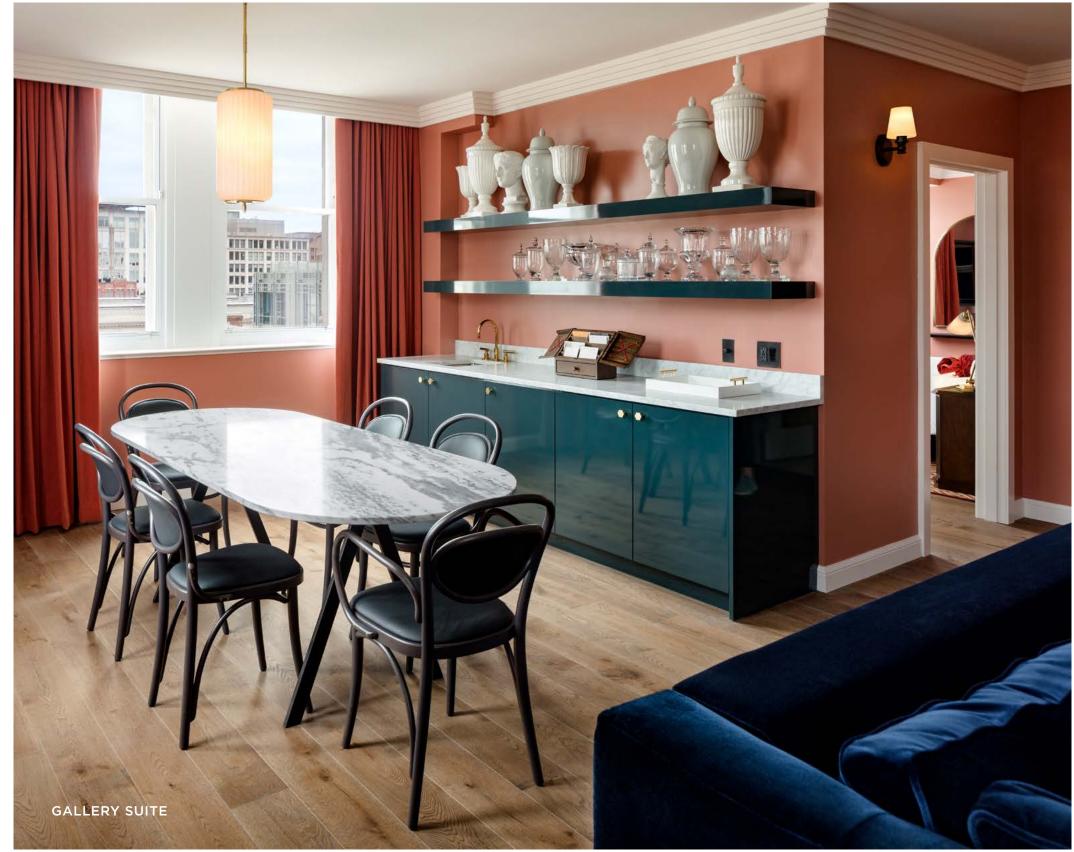

### ROOMS & SUITES

- 223 ELEGANT GUEST ROOMS
   (182-325 SQ. FT) INCLUDING 5
   COLLECTOR'S SUITES, A FAMILY
   SUITE AND THE SIGNATURE
   PULITZER SUITE (505-915 SQ. FT)
- NEWLY LAUNCHED MERCHANT SUITE, PORCELAIN AND FLOWER COLLECTOR'S SUITE
- QUEEN, KING OR TWIN BEDS
- MARBLE BATHROOMS
- D.S. & DURGA AMENITIES
- CLIMATE CONTROL
- WORK DESKS
- BICYCLES TO EXPLORE THE CITY
- 24 HOUR GYM