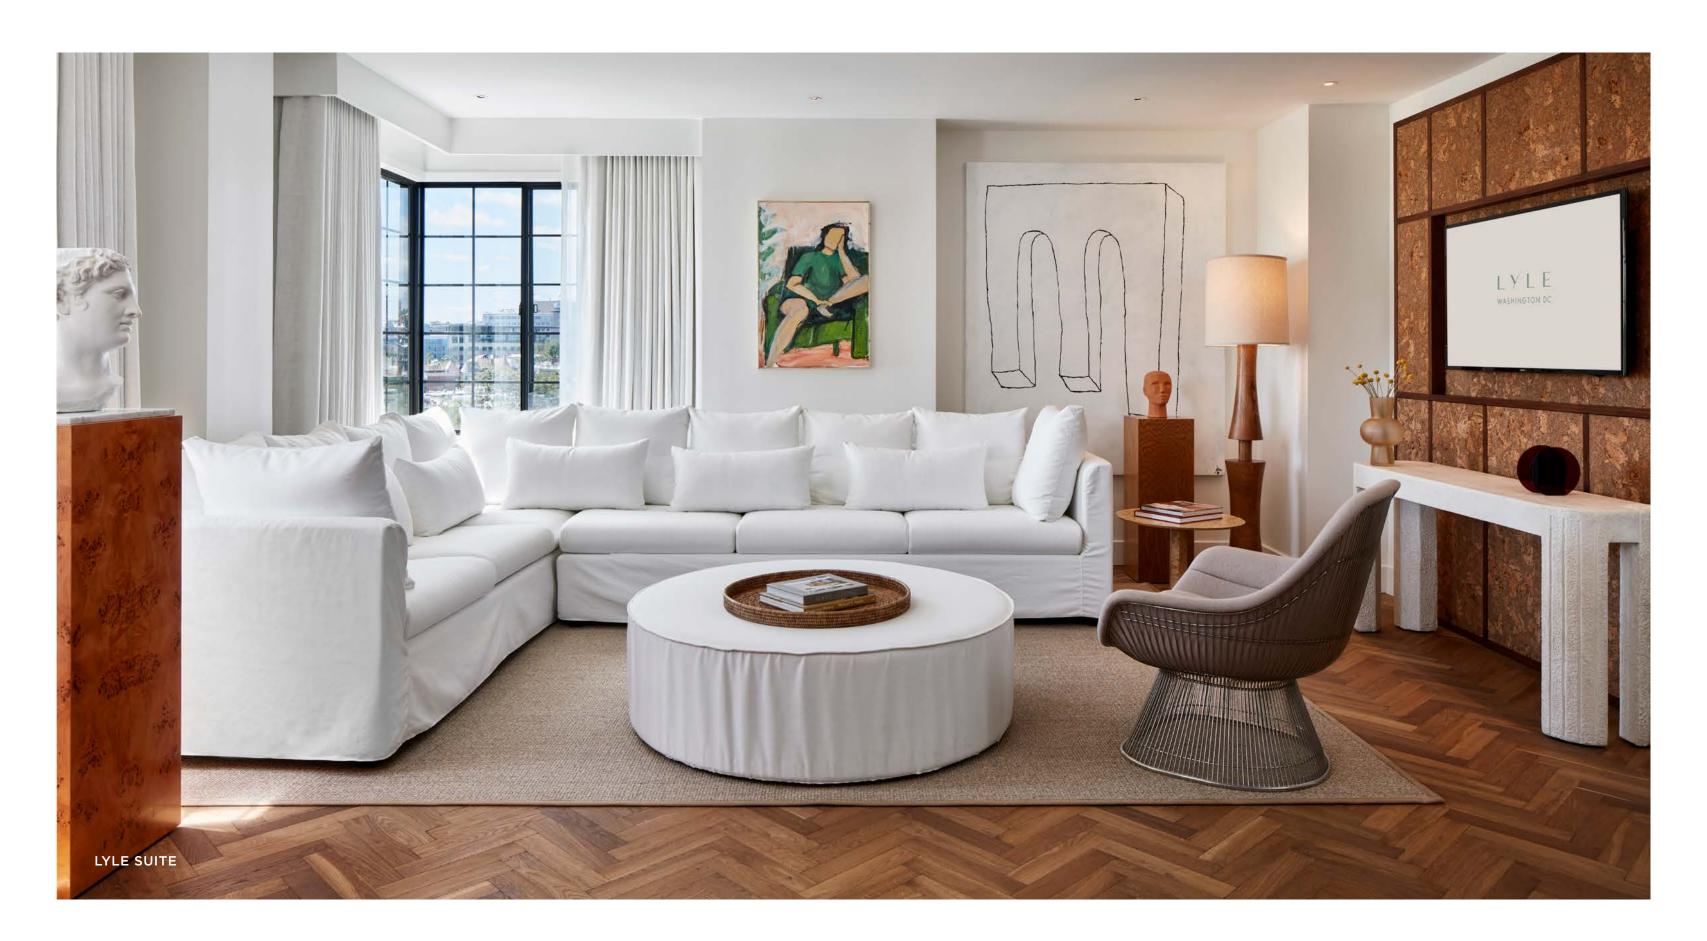

# ROOMS & SUITES

- 196 GUEST ROOMS (250-400 SQ. FT) INCLUDING THE LYLE SUITE (875 SQ. FT)
- KING OR DOUBLE QUEEN BEDS
- 56 ROOMS FEATURE KITCHENETTE
- PET-FRIENDLY
- FEATURE, ART DECO HEADBOARDS
- 24 HOUR FITNESS STUDIO