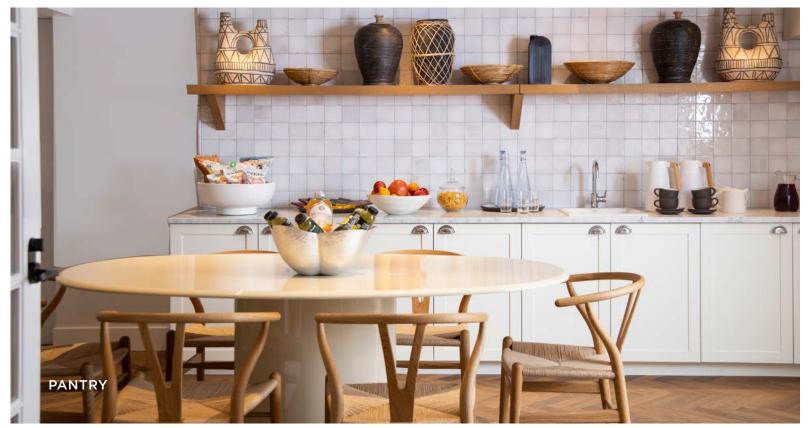

# MEETINGS & EVENTS

3,000 SQ FT FOR UP TO 70 GUESTS IN RECEPTION STYLE

- PARLOUR
- GALLERY
- CONSERVATORY
- PANTRY
- DRAWING ROOM
- STUDY