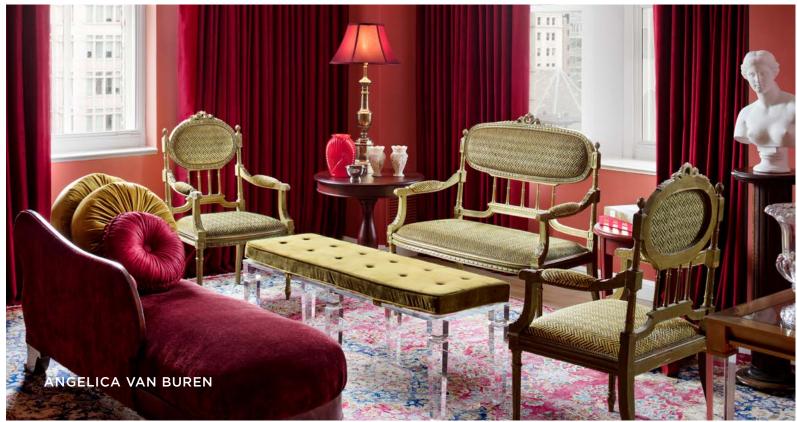

# RIGGS

THE REINVENTION OF AN ICON.
LOCATED IN THE HISTORIC FORMER
RIGGS NATIONAL BANK BUILDING
ON A PROMINENT D.C. STREET
WITH DESIGN PAYING HOMAGE TO
THE BUILDING'S LEGACY.

# ROOMS & SUITES

- 181 GUEST ROOMS (250-365 SQ. FT) INCLUDING 4 FIRST LADY SUITES AND THE HOTEL'S SIGNATURE RIGGS SUITE (406-720 SQ. FT)
- QUEEN, KING OR DOUBLE BEDS
- ITALIAN CARRARA MARBLE BATHROOMS
- MINI BAR 'SAFE'
- BESPOKE VOUTSA WALLPAPER
- OAK WOOD FLOORING
- 24 HOUR FITNESS CENTRE