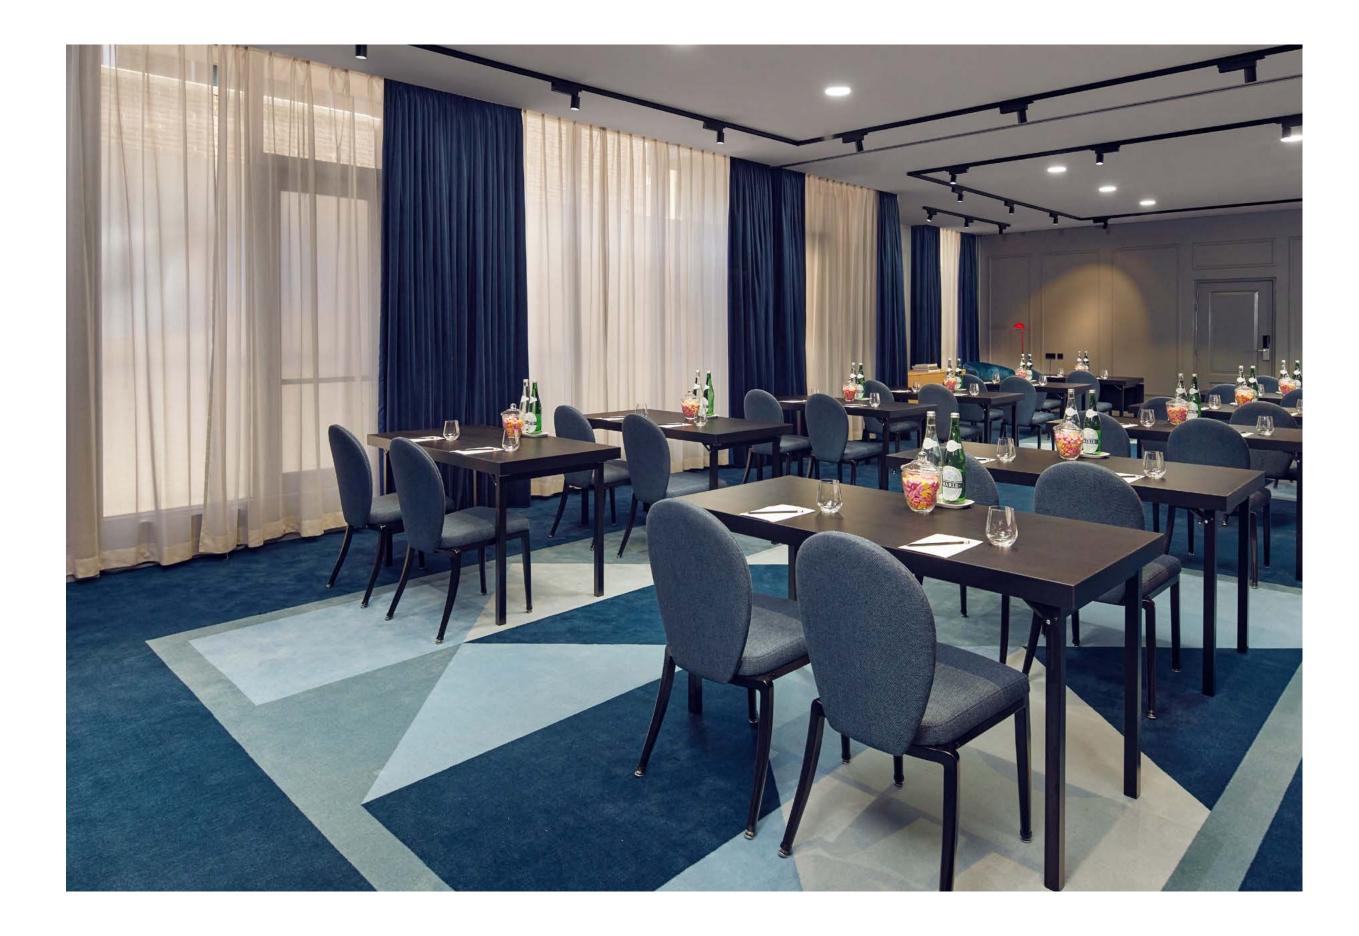

# MEETINGS & EVENTS

7,980 SQ. FT FOR UP TO 210 GUESTS IN RECEPTION STYLE

- EMERSON ROOM
- HARLOWE
- AVERY
- P.C. HOOFT
- FINLEY
- BEECHWOOD
- HUNTER