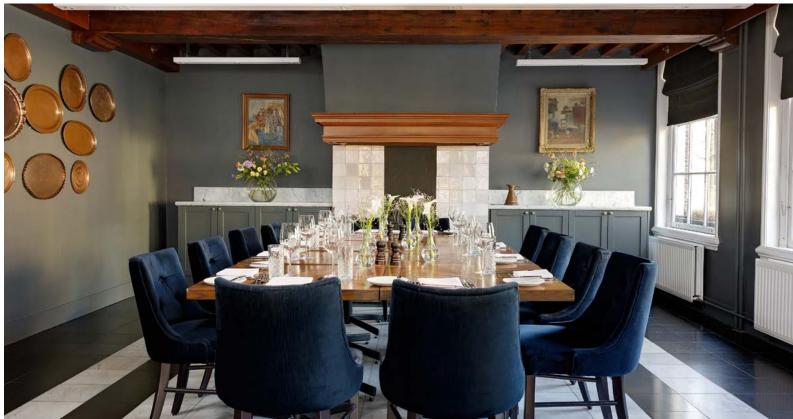

#### JANSZ.

JANSZ. SERVES BEAUTIFULLY
CRAFTED DISHES INSPIRED
BY MODERN-DUTCH CUISINE
AND REFLECTS A PASSIONATE
COMMITMENT TO INGREDIENTS
THAT ARE LED TO AND FROM
THE NETHERLANDS.

THE COPPER ROOMS PROVIDE PRIVATE DINING UP TO 40 GUESTS.

# MEETINGS & EVENTS

4,840 SQ. FT FOR UP TO 150 GUESTS IN RECEPTION STYLE

- GARDEN ROOM
- SAXENBURG ROOM
- SAXENBURG GALLERIES
- MERCHANT ROOMS
- COPPER ROOMS

KIMPTON DE WITT IS A HAVEN IN THE MIDST OF AMSTERDAM'S BUZZING CITY CENTER, WHERE GUESTS CAN EXPERIENCE THE UNEXPECTED, ENHANCING THEIR TIME IN AMSTERDAM - WHETHER FOR A FEW DAYS, OR ALL YEAR ROUND.