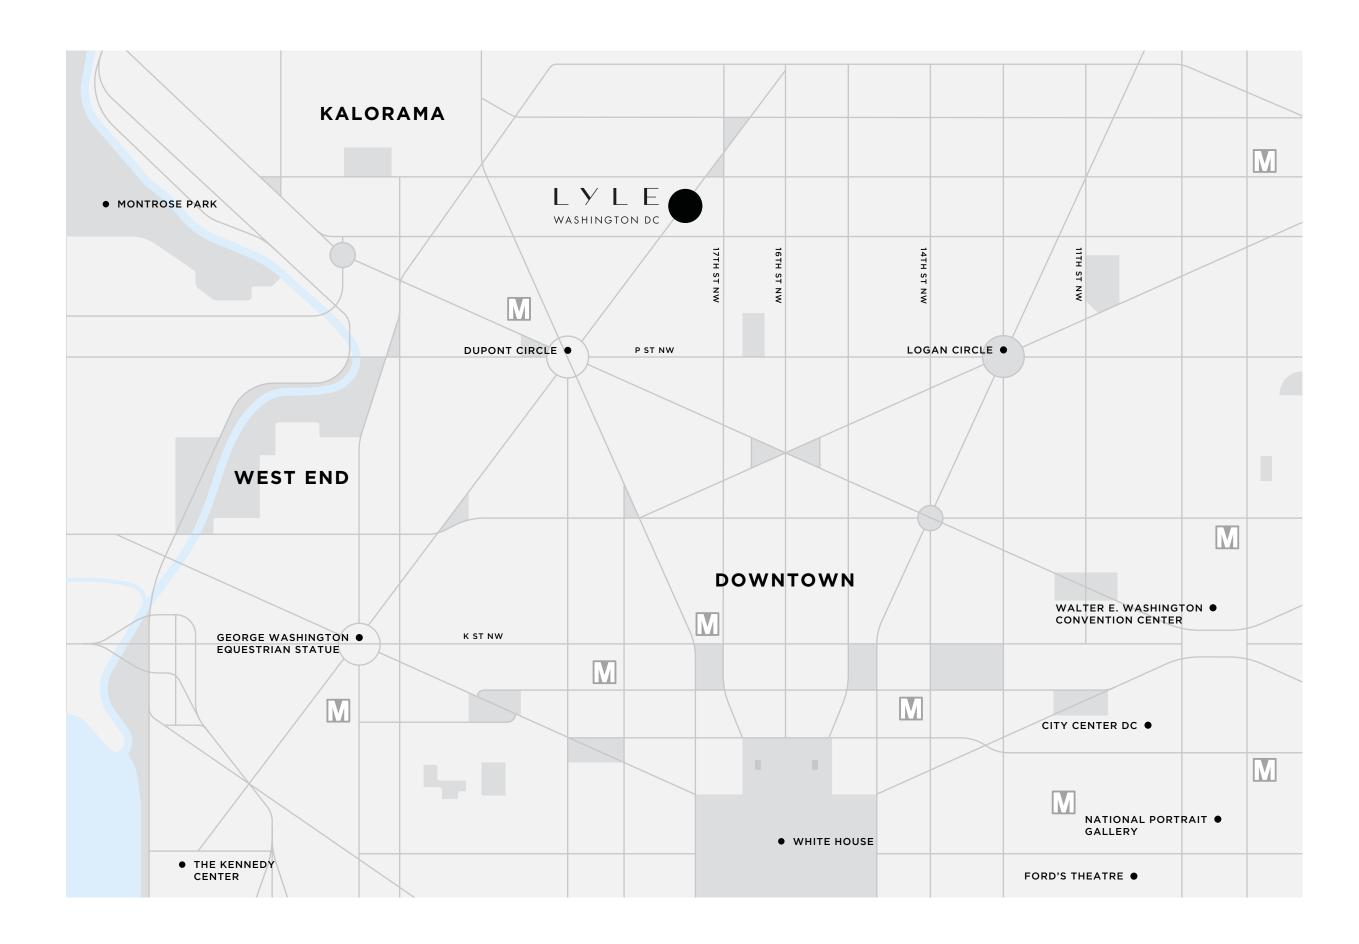

# LY LE WASHINGTON DC

WHETHER VISITING FROM
UPSTATE OR DOWN-UNDER,
LIFE AT LYLE IS SIMPLE. SAY
GOODBYE TO THE NOISE OF THE
OUTSIDE WORLD AND HELLO TO
A COMPLETELY RELAXED PLACE
TO CALL YOUR OWN. THERE'S NO
PLACE LIKE LYLE.

## LOCATION & DISTANCES

DULLES INTERNATIONAL AIRPORT (IAD)

29 MILES / 46.7 KM

RONALD REAGAN WASHINGTON NATIONAL AIRPORT (DCA)

5.5 MILES / 8.9 KM

UNION STATION
3.4 MILES / 5.5 KM

WALTER E. WASHINGTON CONVENTION CENTER 1.5 MILES / 2.4 KM

THE NATIONAL PORTRAIT GALLERY

1.9 MILES / 3.1 KM

FORD'S THEATRE
1.9 MILES / 3.1 KM

THE WHITE HOUSE
1.4 MILES / 2.3 KM

GEORGE WASHINGTON EQUESTRIAN STATUE 1 MILE / 1.6 KM

THE KENNEDY CENTER
1.6 MILES / 2.6 KM

MONTROSE PARK 1.4 MILES / 2.3 KM