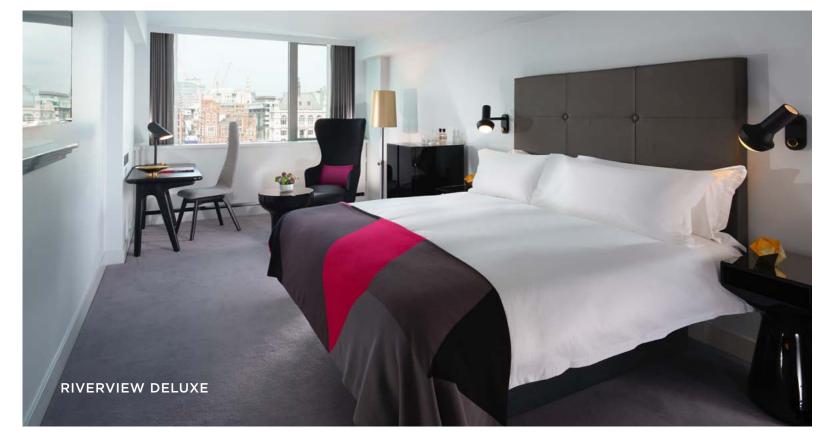

# ROOMS & SUITES

- 359 GUEST ROOMS (312-538 SQ. FT) INCLUDING RIVER VIEW BALCONY SUITES AND TWO RIVER VIEW APARTMENTS (635-1206 SQ. FT)
- DOUBLE, QUEEN, OR KING BEDS
- DIMMABLE LIGHTING
- BESPOKE FURNITURE
- MARBLE BATHROOMS WITH RAINFALL SHOWERS
- VIEW OF THE RIVER THAMES
- ROOMS WITH BALCONIES OR PATIOS AVAILABLE
- 24 HOUR ACCESS FITNESS CENTRE