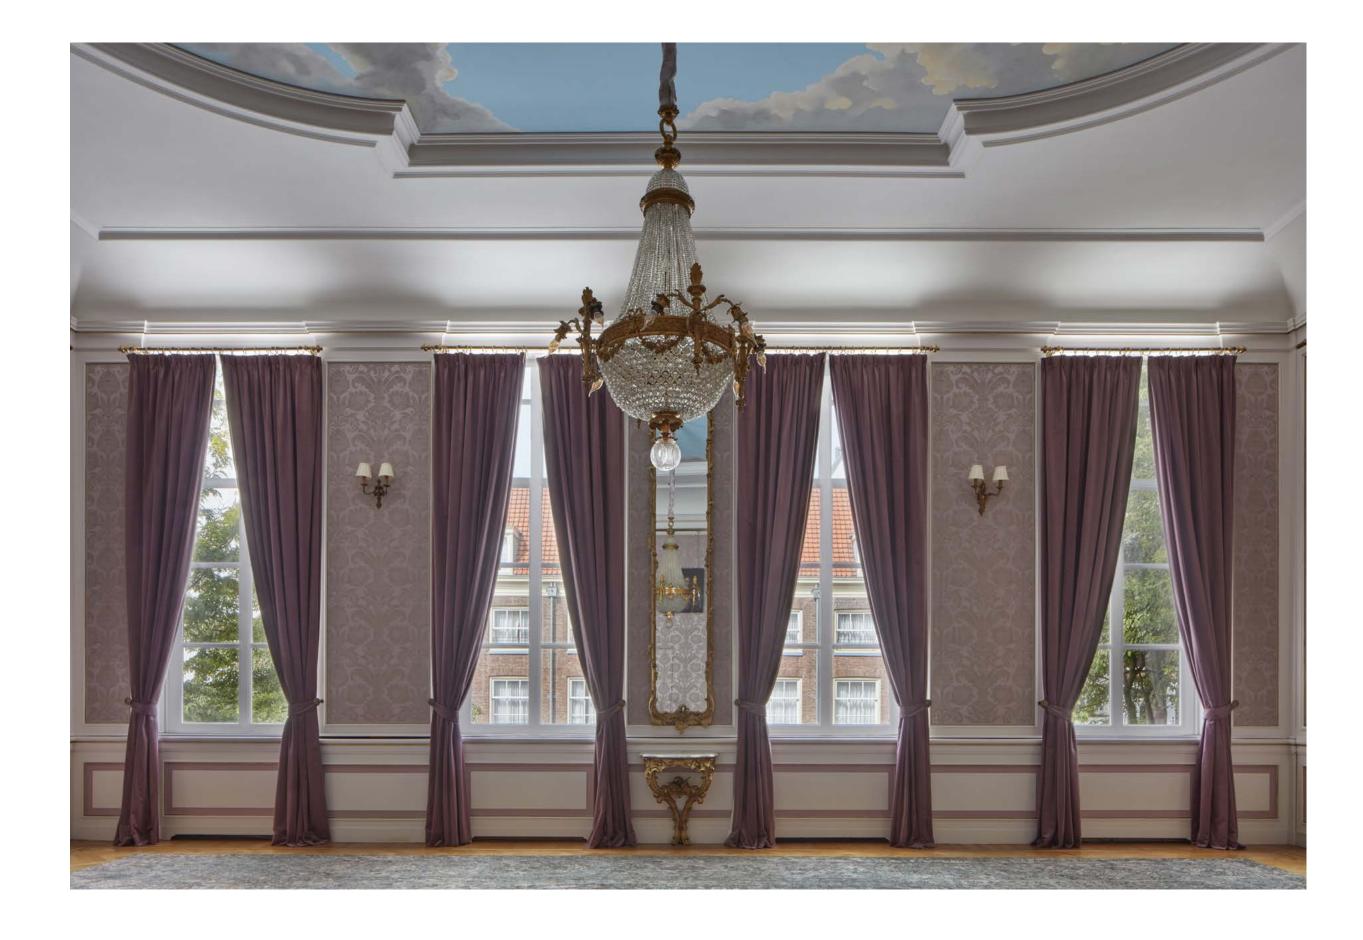

# SEA CONTAINERS

SEA CONTAINERS LONDON
BRINGS TOGETHER THE ALLURE
OF A TRANSATLANTIC CRUISE
LINER AGAINST A MODERN
METROPOLIS LANDSCAPE TO
DELIVER A DYNAMIC HOTEL
THAT INVITES ITS LOCAL AND
INTERNATIONAL GUESTS TO
CREATE THEIR OWN EXPERIENCES
IN AN URBAN PLAYGROUND OF
DIFFERENTIATED CONCEPTS.

# ROOMS & SUITES

- 359 GUEST ROOMS (312-538 SQ. FT) INCLUDING RIVER VIEW BALCONY SUITES AND TWO RIVER VIEW APARTMENTS (635-1206 SQ. FT)
- DOUBLE, QUEEN, OR KING BEDS
- DIMMABLE LIGHTING
- BESPOKE FURNITURE
- MARBLE BATHROOMS WITH RAINFALL SHOWERS
- VIEW OF THE RIVER THAMES
- ROOMS WITH BALCONIES OR PATIOS AVAILABLE
- 24 HOUR ACCESS FITNESS CENTRE

### MEETINGS & EVENTS

15,570 SQ. FT FOR UP TO 300 GUESTS RECEPTION STYLE

- STUDIOS 1-4
- STUDIO FOYER
- SCREENING ROOM
- GALLERY
- RIVER VIEW APARTMENT
- PRIVATE DINING ROOM
- 12TH KNOT
- LYANESS