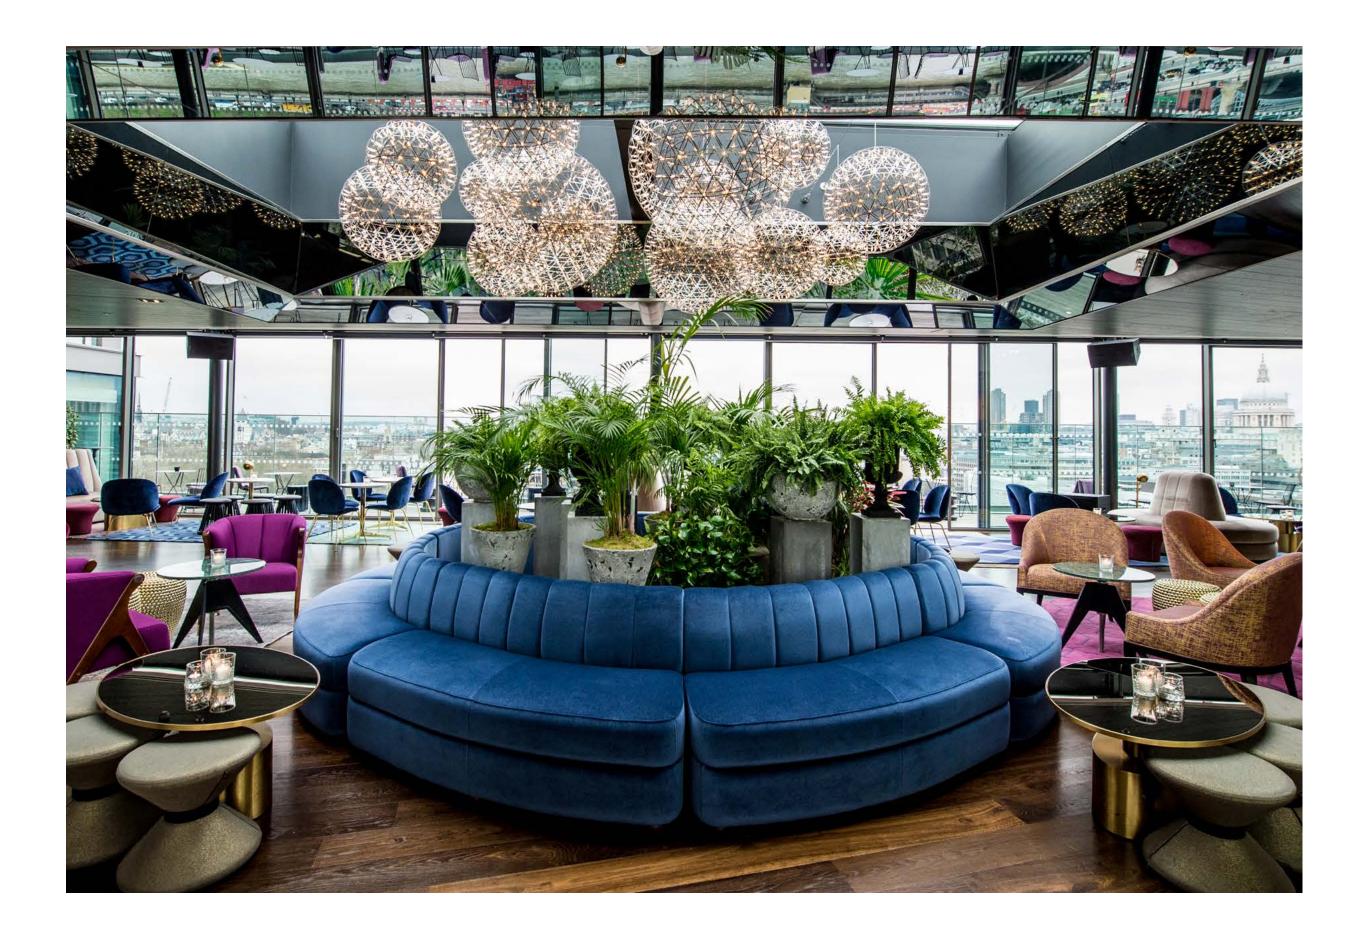

### 12TH KNOT

ECLECTIC ROOFTOP BAR
OVERLOOKING THE RIVER THAMES
AND LONDON'S SKYLINE.

PRIVATE EVENTS FOR UP TO 300 GUESTS IN RECEPTION STYLE.