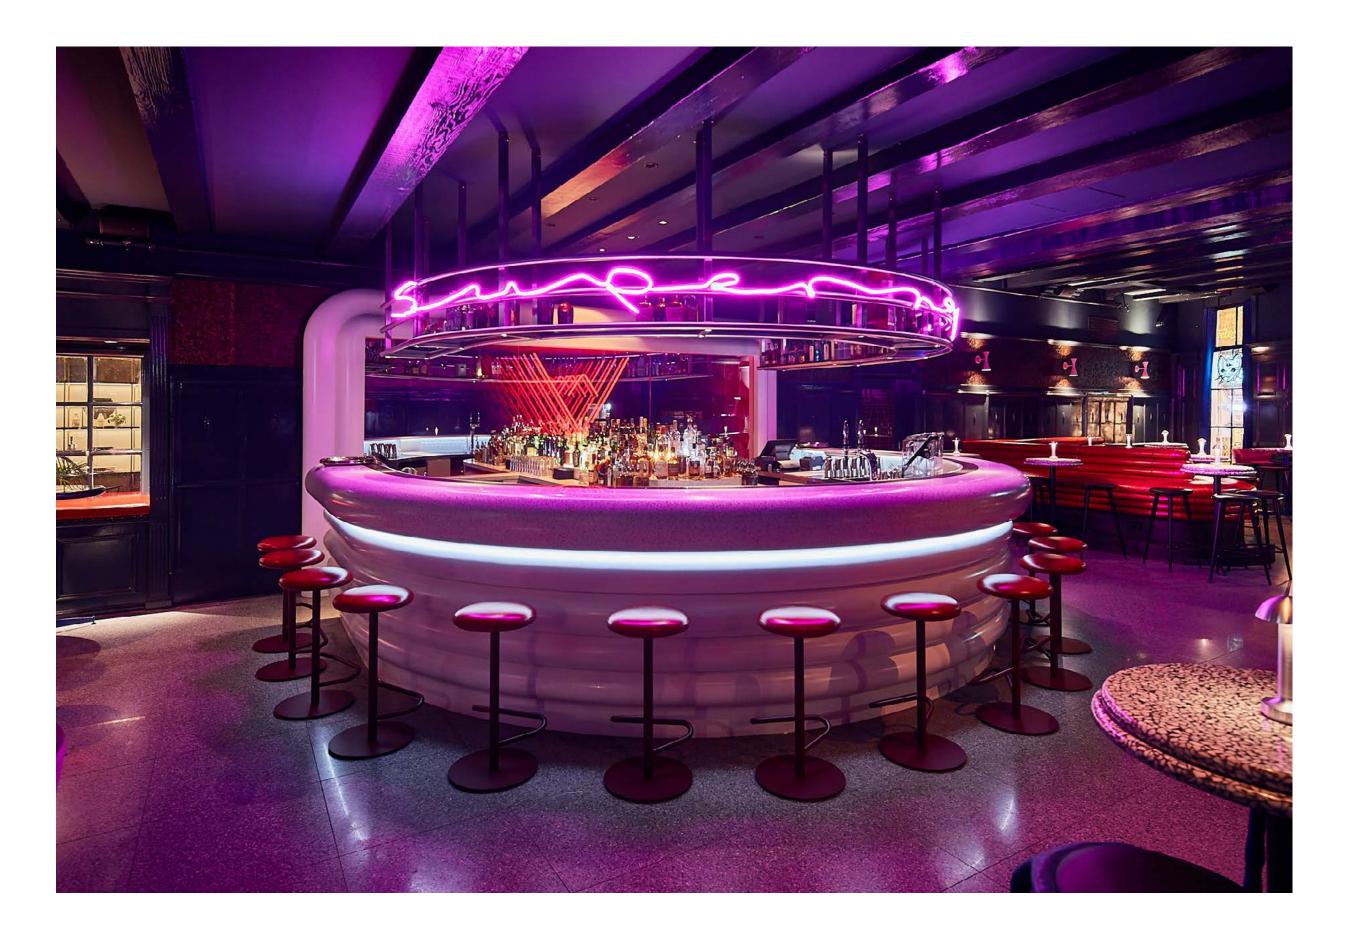

#### **SUPER LYAN**

SET WITHIN A HISTORIC 17TH
CENTURY DUTCH HOUSE
IN PICTURESQUE CENTRAL
AMSTERDAM, SUPER LYAN IS A
CASUAL COCKTAIL BAR AND
WAS THE FIRST INTERNATIONAL
VENUE FROM MR LYAN AND TEAM.