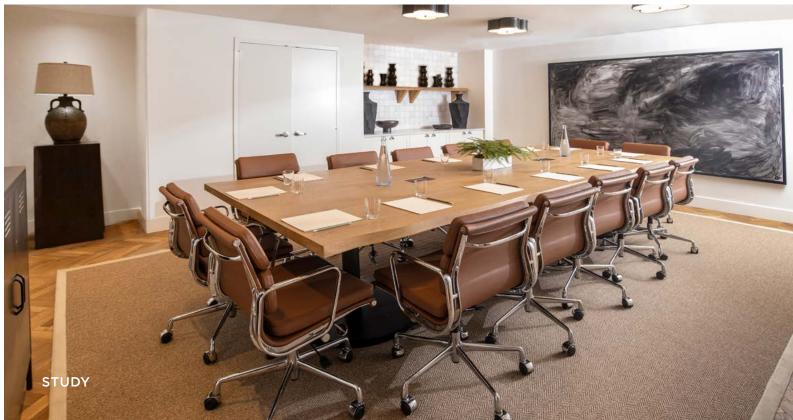

# MEETINGS & EVENTS

3,000 SQ FT FOR UP TO 70 GUESTS IN RECEPTION STYLE

- PARLOUR
- GALLERY
- CONSERVATORY
- PANTRY
- DRAWING ROOM
- STUDY