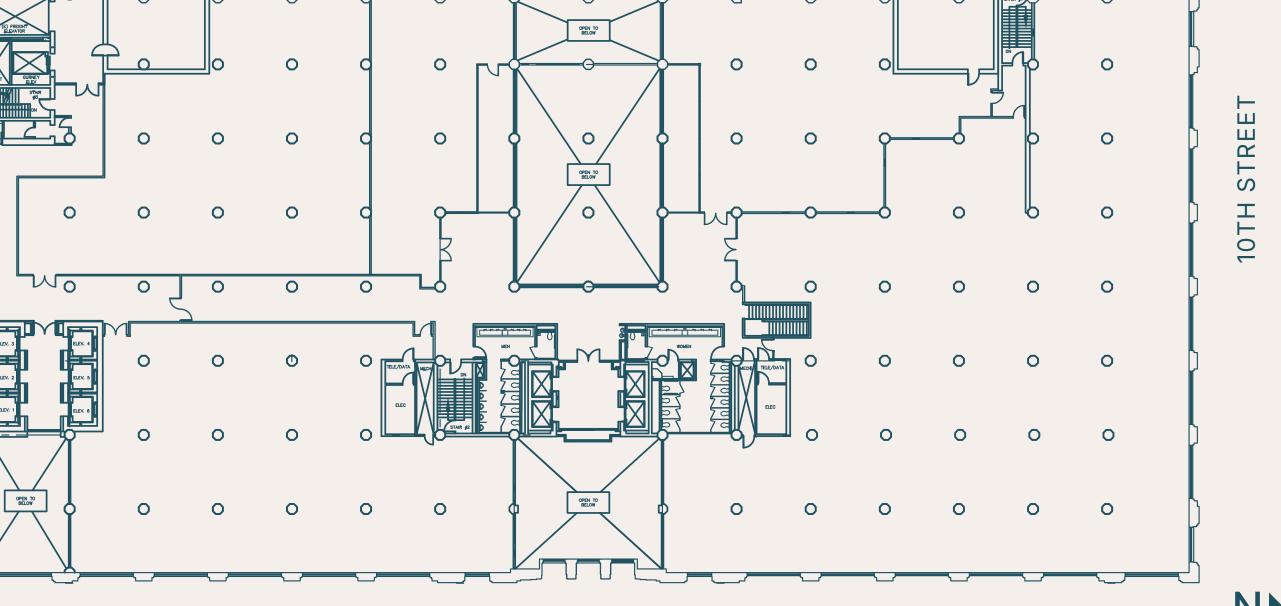

### $FLOOR 2 \pm 33,606 RSF$ 1 10th Street

## THE MART SF

#### JESSIE STREET

STEVENSON STREET

N