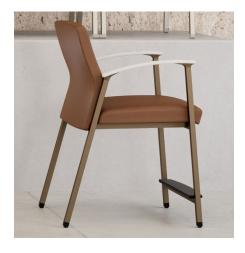

## **Satisse Easy Access Chairs**

An inviting place to sit—a simple gesture that can mean so much to patients and families. With its comforting design and diverse offering, guests are encouraged to relax and find support in the moment. Thoughtful design allows seamless reconfiguration, catering to changing priorities, floor plans, and cleaning regimens.

Resilient components extend the product's lifespan and stand up to the rigors of demanding healthcare facilities.

Elevated seat height of 24" provides effortless entry and exit.

Wall-saver legs protect walls from scuffing and chairs from wear.