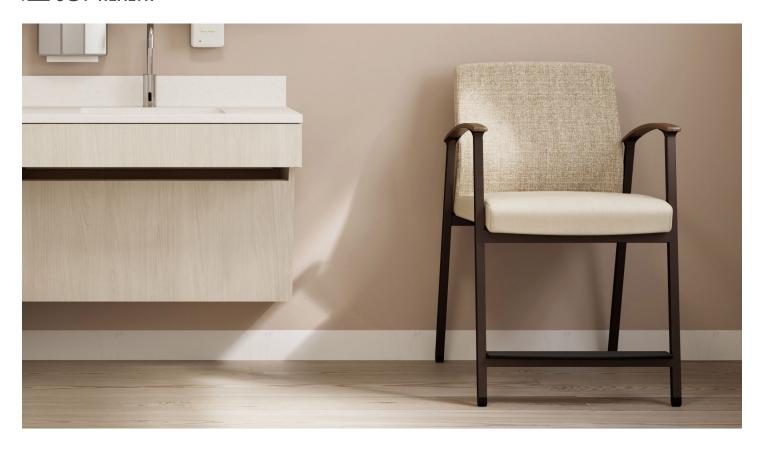

## **Satisse Easy Access Chairs**

An inviting place to sit—a simple gesture that can mean so much to patients and families. With its comforting design and diverse offering, guests are encouraged to relax and find support in the moment. Thoughtful design allows seamless reconfiguration, catering to changing priorities, floor plans, and cleaning regimens.

Resilient components extend the product's lifespan and stand up to the rigors of demanding healthcare facilities.

Elevated seat height of 24" provides effortless entry and exit.

Wall-saver legs protect walls from scuffing and chairs from wear.