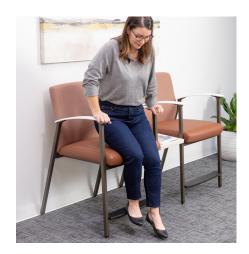

## **Satisse Easy Access Chairs**

An inviting place to sit—a simple gesture that can mean so much to patients and families. With its comforting design and diverse offering, guests are encouraged to relax and find support in the moment. Thoughtful design allows seamless reconfiguration, catering to changing priorities, floor plans, and cleaning regimens.

Resilient components extend the product's lifespan and stand up to the rigors of demanding healthcare facilities.

Elevated seat height of 24" provides effortless entry and exit.

Wall-saver legs protect walls from scuffing and chairs from wear.