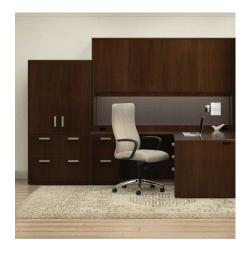

## **Finale Casegoods**

With a wide variety of freestanding or wall-mounted componentry, Finale casegoods provide flexibility for various room layouts and support the personal work requirements of the private office.

Create a tailored solution using an extensive offering of materials, finishes, pulls, and edges.

Multiple storage options, such as towers, wardrobes, and pedestals, help keep work areas clear and uncluttered.