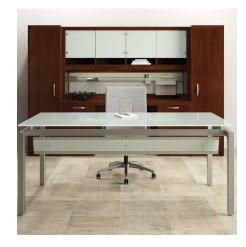

## **Finale Casegoods**

With a wide variety of freestanding or wall-mounted componentry, Finale casegoods provide flexibility for various room layouts and support the personal work requirements of the private office.

Create a tailored solution using an extensive offering of materials, finishes, pulls, and edges.

Multiple storage options, such as towers, wardrobes, and pedestals, help keep work areas clear and uncluttered.