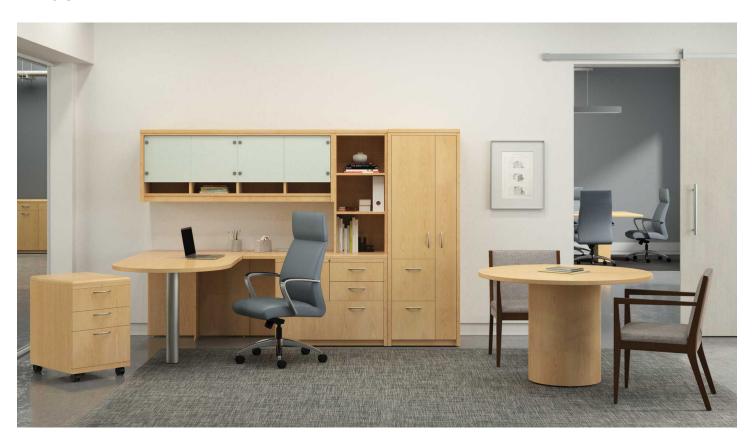

## **Finale Casegoods**

With a wide variety of freestanding or wall-mounted componentry, Finale casegoods provide flexibility for various room layouts and support the personal work requirements of the private office.

Create a tailored solution using an extensive offering of materials, finishes, pulls, and edges.

Multiple storage options, such as towers, wardrobes, and pedestals, help keep work areas clear and uncluttered.

Features DuraTex low-emission finish, a proprietary top coat that offers exceptional hardness, abrasion, and impact resistance while reducing hazardous or harmful gases.