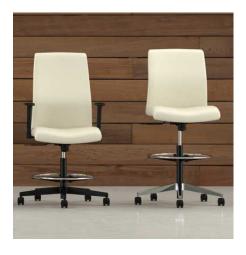

## **Proxy Sit-to-Stand Seating**

Performance, ergonomics, and simplicity. Proxy features beauty and comfort while delivering value and style. The sleek knit or upholstered back ergonomically supports long-term or short-term sitting. Sit-to-stand models allow you to adjust from desk height surface to counter height simply and seamlessly.

Sit-to-stand models come standard with a 10° limited tilt for safety, lock, pneumatic lift, and tension adjustment.

Available in a mid back or low back version, with or without arms.

Foot ring is set 9" from the floor and is adjustable to maximize comfort.