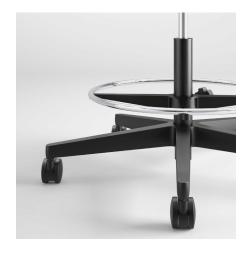

Sit-to-stand models come standard with a 10° limited tilt for safety, lock, pneumatic lift, and tension adjustment.

Available in a mid back or low back version, with or without arms.

Foot ring is set 9" from the floor and is adjustable to maximize comfort.