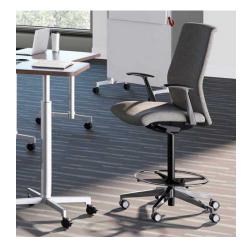

## **Proxy Sit-to-Stand Seating**

Performance, ergonomics, and simplicity. Proxy features beauty and comfort while delivering value and style. The sleek knit or upholstered back ergonomically supports long-term or short-term sitting. Sit-to-stand models allow you to adjust from desk height surface to counter height simply and seamlessly.

Sit-to-stand models come standard with a 10° limited tilt for safety, lock, pneumatic lift, and tension adjustment.

Available in a mid back or low back version, with or without arms.

Foot ring is set 9" from the floor and is adjustable to maximize comfort.