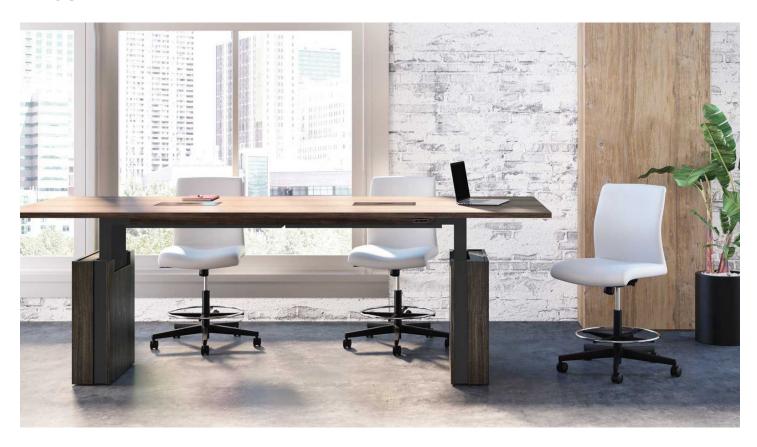

## **Proxy Sit-to-Stand Seating**

Performance, ergonomics, and simplicity. Proxy features beauty and comfort while delivering value and style. The sleek knit or upholstered back ergonomically supports long-term or short-term sitting. Sit-to-stand models allow you to adjust from desk height surface to counter height simply and seamlessly.

Sit-to-stand models come standard with a 10° limited tilt for safety, lock, pneumatic lift, and tension adjustment.

Available in a mid back or low back version, with or without arms.

Foot ring is set 9" from the floor and is adjustable to maximize comfort.