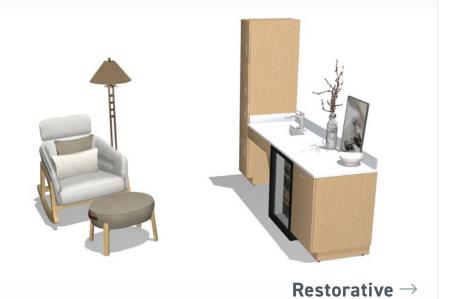

# Nourishment + Respite

I JSI HEALTH

Alleviate stress and fatigue for staff by designing respite spaces that support rest, recovery, and rejuvenation—helping them recharge so they can continue providing exceptional care.

# Nourishment + Respite

### Restorative

I JSI HEALTH

Provide caregivers with a quiet, comfortable, and inviting space for solo respite and reflection so they can relax, reset, and regain focus between demanding tasks.

- Indie Lounge
- Forge Casework