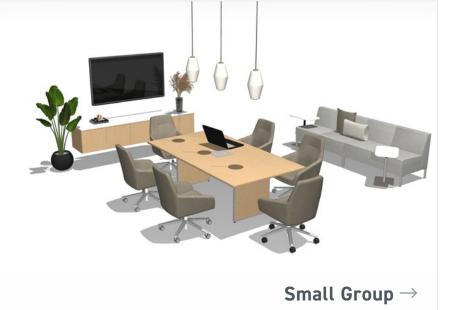

### **Small Group**

Designed for focused discussions, these intimate spaces foster collaboration with in-person and virtual participants while minimizing distractions.

- Arwyn Swivel
- Copilot Table
- Anthology Credenza
- Teekan Lounge
- Anthology Table