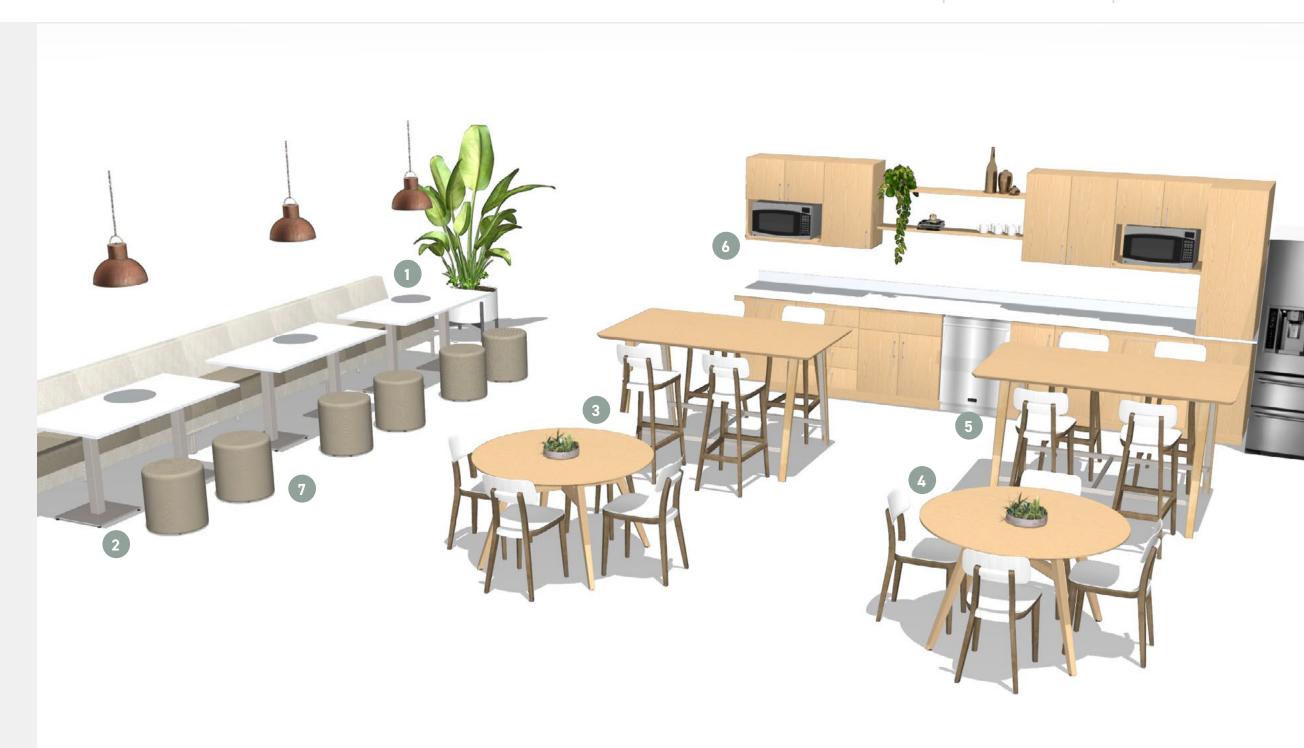

# Café + Dining

## **Dining Hall**

I JSI HEALTH

Often the most utilized spaces in health facilities, dining halls serve as dynamic hubs where patients, families, and staff can gather and refuel with a mix of seated and standing-height options that enhance comfort and choice.

- Teekan Lounge
- Nosh Tables
- Bryn Stools
- Reef High Table
- Wink Chairs

I JSI HEALTH