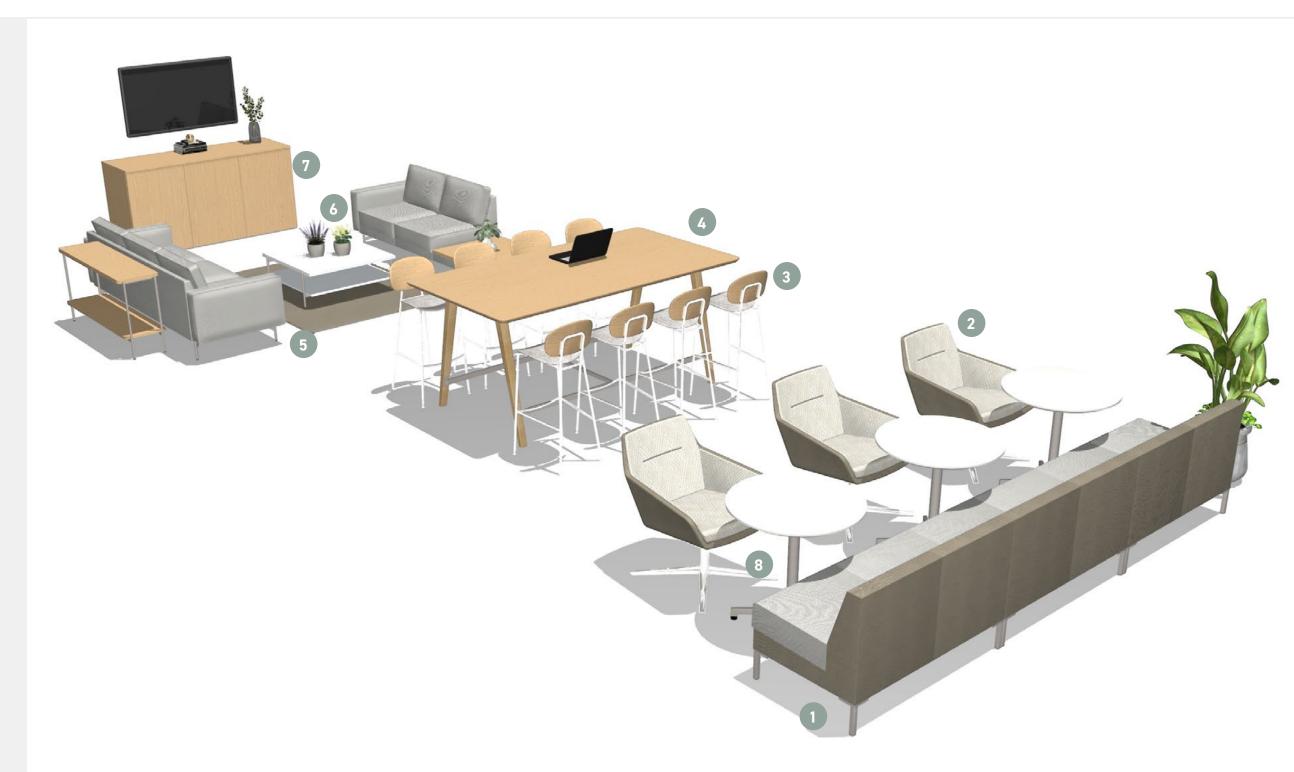

# **Community Spaces**

We've crafted products that support waiting areas, cafés, and lounges to provide peace and comfort for patients and their families. Blending functionality and adaptability with inviting aesthetics, our furniture creates a welcoming experience, offering visitors a moment of respite that contributes to their overall well-being.

# **Community Environments**

I JSI HEALTH

Community environments are spaces for connection, learning, and support. From social gathering spots to resource hubs and family spaces, these adaptable areas improve access to care and enhance the patient, family, and caregiver experience.

# Café + Dining

I JSI HEALTH

Dining and café spaces serve as essential hubs for nourishment, connection, and respite. Thoughtfully designed with flexible seating and hospitality-inspired elements, these spaces support well-being, encourage social interaction, and enhance patient satisfaction.