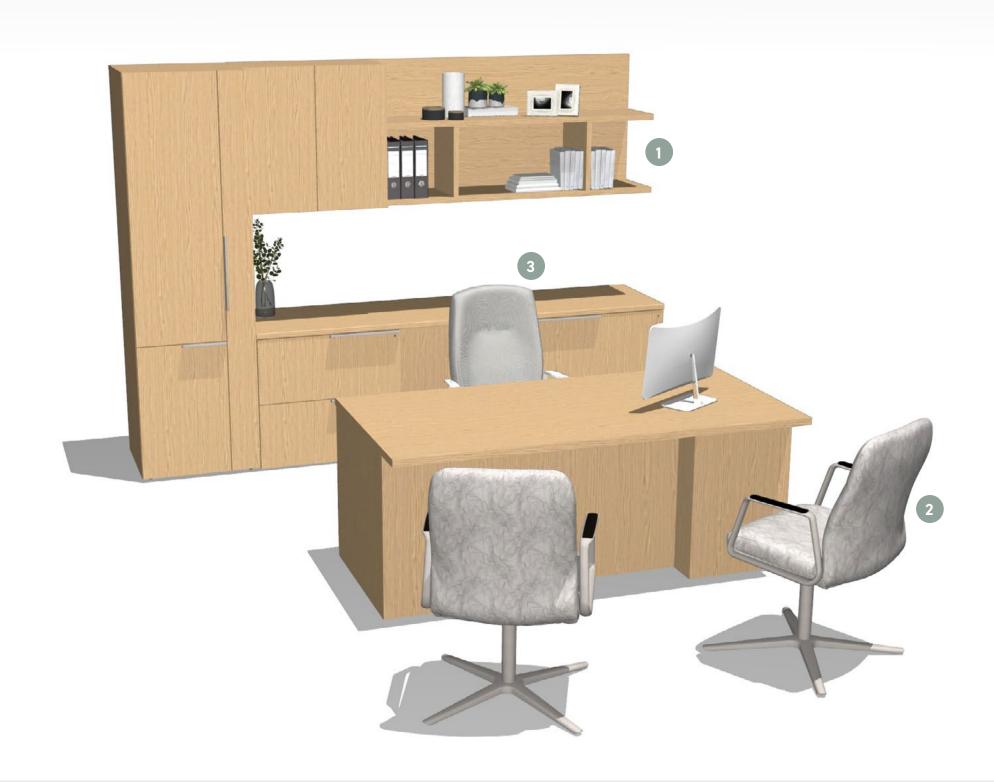

## **Private Office**

### Consultative

I JSI HEALTH

Create a multi-functional environment for caregivers and maximize available space. Consultative private offices support focused work, patient and family discussions, and collaborative meetings.

- Vision Casegoods
- Proxy Swivel
- Arwyn Lounge
- Teekan Lounge
- Nosh Table

PRIVATE OFFICE

**NOURISHMENT + RESPITE** 

CONSULTATION

CONSULTATIVE | HEIGHT-ADJUSTABLE | SHARED