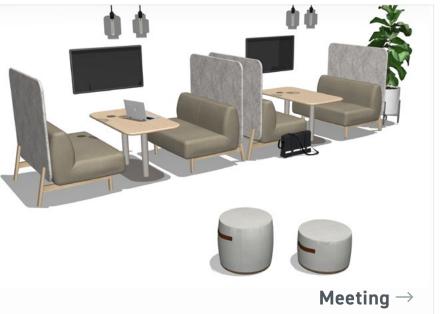

## Gather + Learn

### Informing

I JSI HEALTH

Informing spaces are relaxed, lounge-like settings that blend comfort with functionality, encouraging organic discussions and information sharing among small groups.

- Cāav Lounge
- Indie Pods
- Mackey Stools
- Cosgrove Chairs