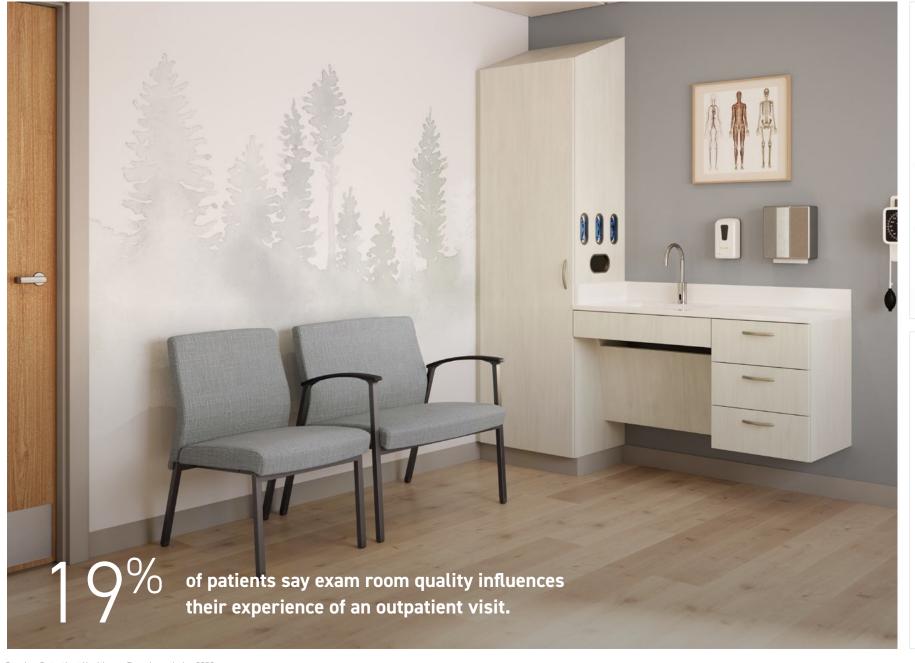

## **Exam Rooms**

I JSI HEALTH

Exam rooms support a range of patient interactions, from in-person physical assessments to virtual consultations. Thoughtfully designed spaces enhance efficiency, privacy, and communication, ensuring seamless and inclusive care for diverse health needs.

INTEGRATED PORTFOLIO

**PATIENT ROOMS** TREATMENT AREAS

GENERAL | CONSULTATION | TELE-HEALTH