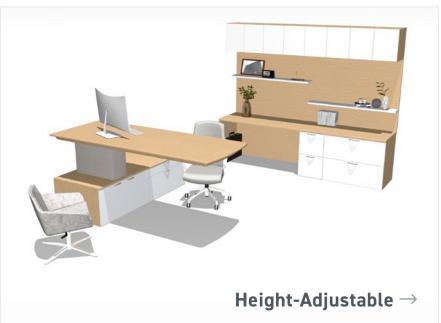

### Height-Adjustable

I JSI HEALTH

Private offices equipped with height-adjustable surfaces allow healthcare professionals to work comfortably in seated or standing positions as they transition between focused tasks, meetings, and consultations.

- Vision Casegoods
- Arwyn Lounge
- Garvey R5 Swivel

PRIVATE OFFICE

**NOURISHMENT + RESPITE** 

CONSULTATION

CONSULTATIVE | HEIGHT-ADJUSTABLE | SHARED