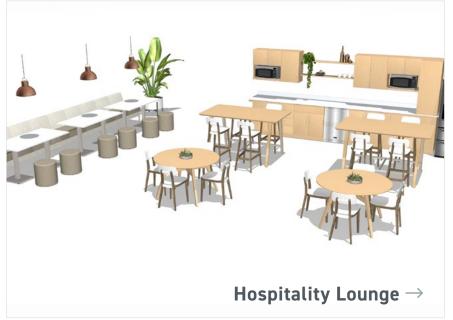

# Café + Dining

## **Hospitality Lounge**

I JSI HEALTH

Hospitality lounges redefine traditional healthcare dining areas by offering personal space for focus, integrated technology for connectivity, and readily available refreshments to support both relaxation and productivity.

- Teekan Lounge
- Nosh Tables
- Jude Stools & Chairs
- Romy Tables
- Bourne Tables
- Forge Casework
- 7 Totem Pods

INTEGRATED PORTFOLIO

LOBBY + WELCOMING

**COMMUNITY ENVIRONMENTS** 

CAFÉ + DINING

CAFÉ LOUNGE | HOSPITALITY LOUNGE