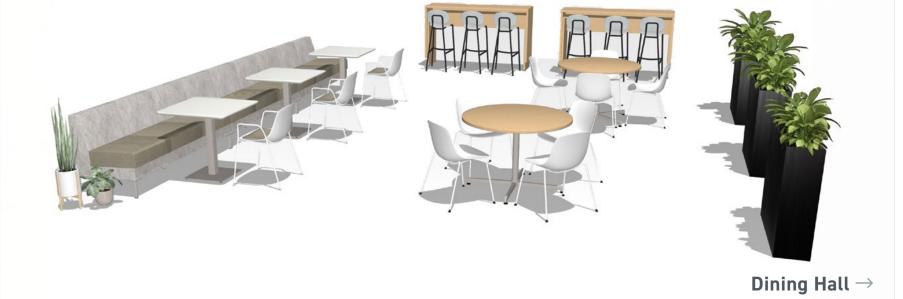

# Café + Dining

## **Dining Hall**

I JSI HEALTH

Often the most utilized spaces in health facilities, dining halls serve as dynamic hubs where patients, families, and staff can gather and refuel with a mix of seated and standing-height options that enhance comfort and choice.