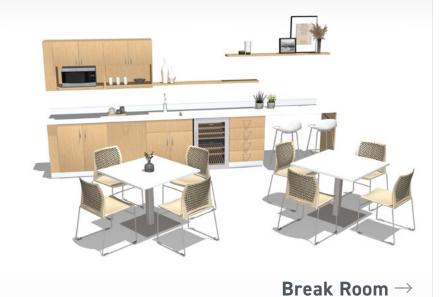

### **Break Room**

I JSI HEALTH

Designed for quick escapes from the workday, break rooms offer staff a casual space to unwind, enjoy refreshments, and prioritize their well-being.

- Nosh Tables
- Forge Casework
- Wink Stools
- Hoopz Chairs