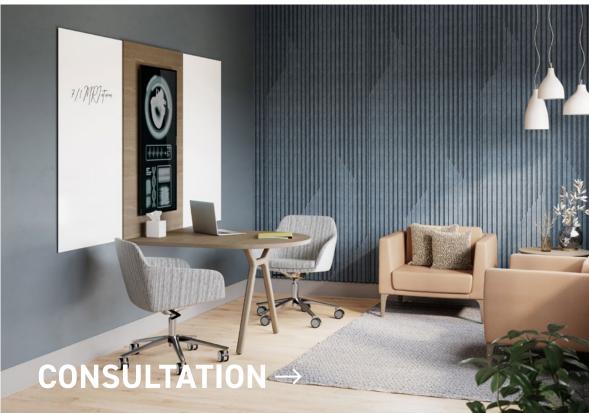

### Consultation

I JSI HEALTH

Well-designed consultation rooms should incorporate comfortable seating for patients and family members, calming aesthetics to reduce anxiety, and purposeful layouts that enhance provider-patient interactions.

- Forge Casework
- Kindera Recliner
- Satisse Chairs
- Collective Motion Stool
- Lok Table

ADMINISTRATIVE SPACES

INTEGRATED PORTFOLIO

**EXAM ROOMS** 

**PATIENT ROOMS** 

TREATMENT AREAS

GENERAL | CONSULTATION | TELE-HEALTH