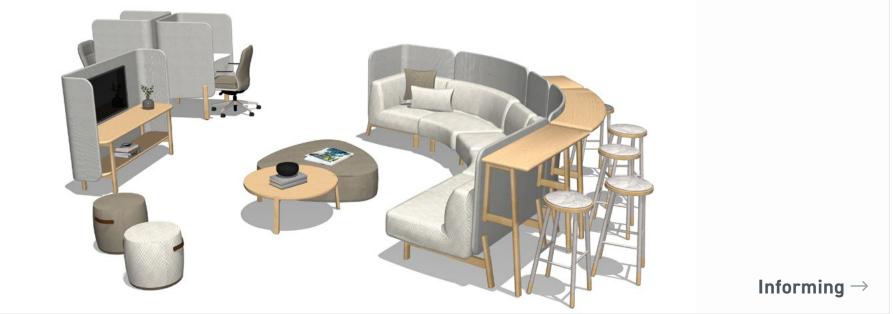

## Gather + Learn

### Informing

I JSI HEALTH

Informing spaces are relaxed, lounge-like settings that blend comfort with functionality, encouraging organic discussions and information sharing among small groups.

- Cāav Lounge
- Indie Pods
- Mackey Stools
- Cosgrove Chairs