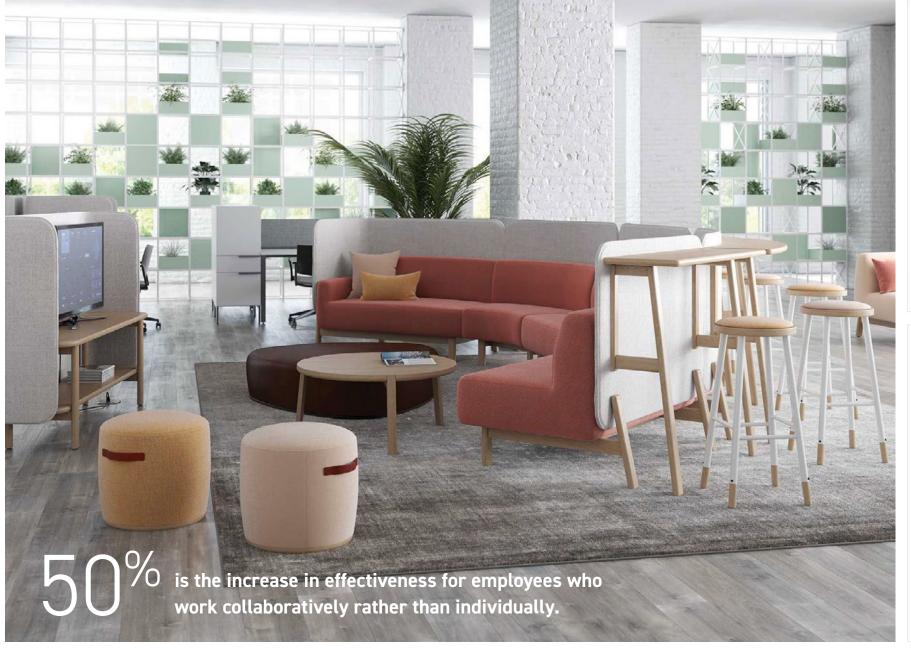

# **Community Spaces**

We've crafted products that support waiting areas, cafés, and lounges to provide peace and comfort for patients and their families. Blending functionality and adaptability with inviting aesthetics, our furniture creates a welcoming experience, offering visitors a moment of respite that contributes to their overall well-being.

# Lobby + Welcoming

I JSI HEALTH

Create a welcoming first impression for patients and guests with adaptable lobby spaces and waiting areas that balance comfort, functionality, and aesthetics. Enhance flexibility with modular furniture that allows these areas to accommodate various needs.