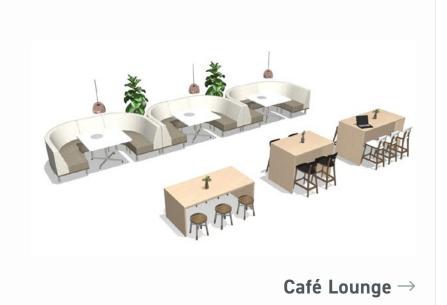

# Café + Dining

## Café Lounge

I JSI HEALTH

Infusing Café Lounge settings throughout a facility—with varied seating and surface heights to accommodate different postures, tasks, and interactions—creates inviting spaces where patients and families can relax, recharge, and connect.

- Connect Curvilinear Lounge
- Nosh Tables
- Reef Lower Tables
- Reef High Tables
- Jude Stools
- Mackey Stools

INTEGRATED PORTFOLIO

LOBBY + WELCOMING **COMMUNITY ENVIRONMENTS**  CAFÉ + DINING

CAFÉ LOUNGE