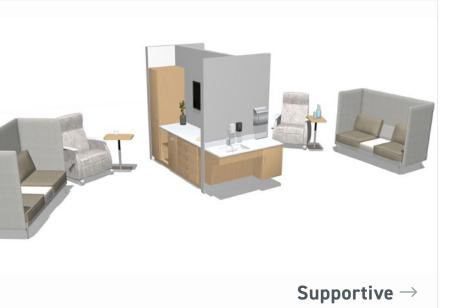

## **Supportive**

I JSI HEALTH

Designed to accommodate friends and family, this space encourages a reassuring presence during treatment to foster patient comfort and support.

- Kindera Recliner
- Poet Lounge
- Forge Casework
- 4 Copilot Table