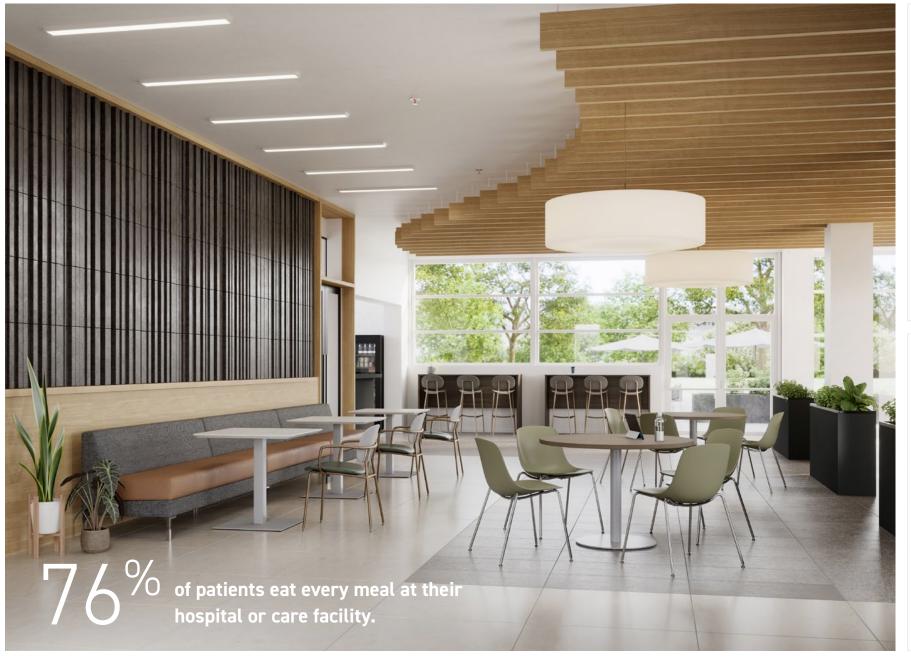

# Café + Dining

I JSI HEALTH

Dining and café spaces serve as essential hubs for nourishment, connection, and respite. Thoughtfully designed with flexible seating and hospitality-inspired elements, these spaces support well-being, encourage social interaction, and enhance patient satisfaction.

**COMMUNITY ENVIRONMENTS** 

CAFÉ + DINING

CAFÉ LOUNGE HOSPITALITY LOUNGE DINING HALL

# Café + Dining

## Café Lounge

I JSI HEALTH

Infusing Café Lounge settings throughout a facility—with varied seating and surface heights to accommodate different postures, tasks, and interactions—creates inviting spaces where patients and families can relax, recharge, and connect.