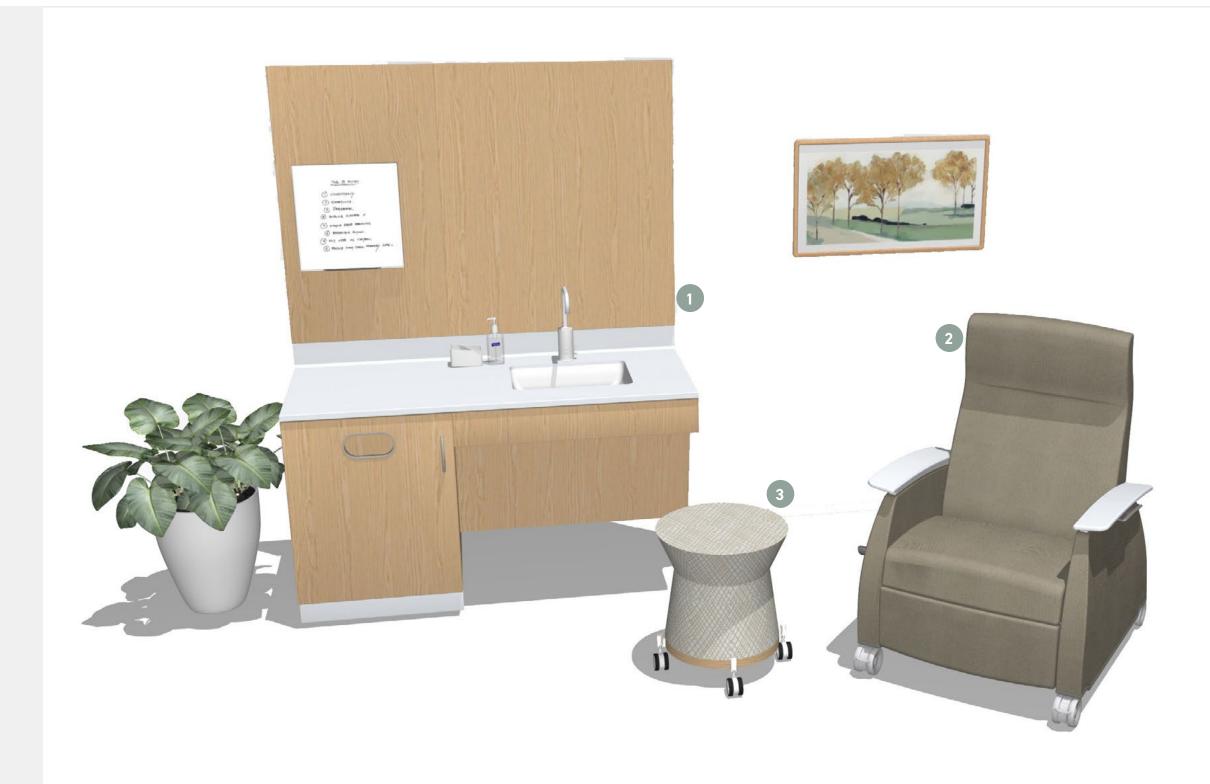

### General

I JSI HEALTH

Designed for routine check-ups and physical exams, these rooms should prioritize patient comfort and accessibility while supporting flexibility and interaction.

- Forge Casework
- Kindera Recliner
- Collective Motion Stool