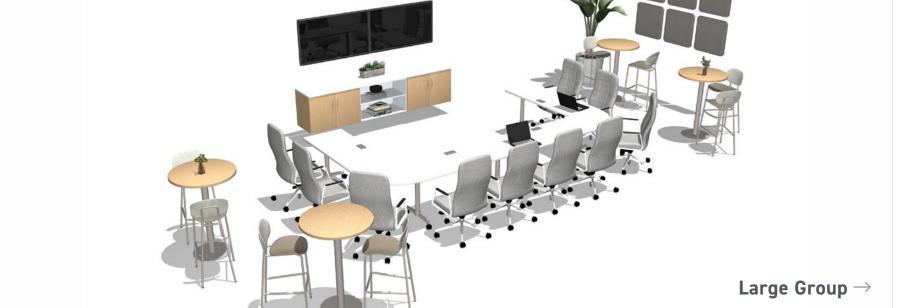

### **Large Group**

Large group settings are dynamic spaces with a mix of seating options that accommodate bigger teams and support information and idea sharing.

- Cosgrove Chairs
- Bryn Stools
- Nosh Tables
- Lok Tables
- Forge Casework
- Flux Wall Panels