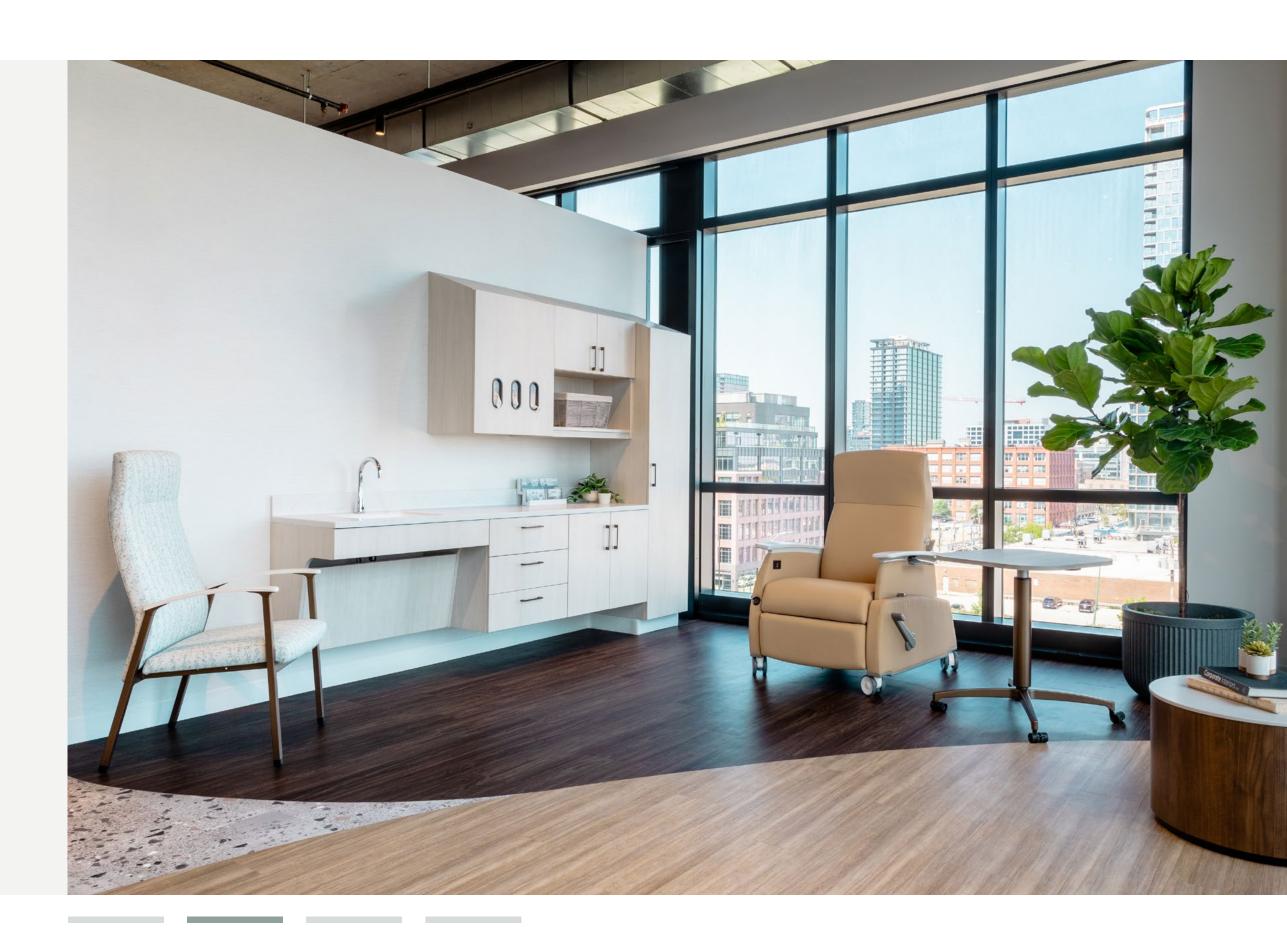

# **Patient Spaces**

JSI Health redefines patient spaces with warmth and functionality. Our exam and treatment areas prioritize comfort, efficiency, and well-being, supporting patients and practitioners in a reassuring healing environment. Strategically placed furnishings and supportive seating enhance care and promote a sense of security and belonging.

## **Exam Rooms**

I JSI HEALTH

Exam rooms support a range of patient interactions, from in-person physical assessments to virtual consultations. Thoughtfully designed spaces enhance efficiency, privacy, and communication, ensuring seamless and inclusive care for diverse health needs.