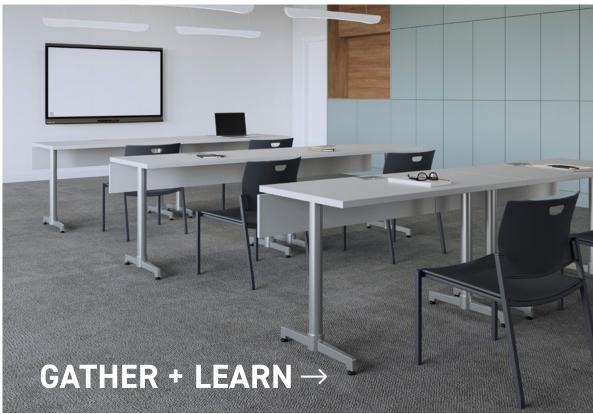

## Gather + Learn

I JSI HEALTH

Training spaces are essential for staff development, improving patient care, and enhancing operational efficiency. Design these environments to be adaptable to support various learning formats, and group sizes, ensuring teams receive continuous learning tailored to their needs.

WORKSPACE

INTEGRATED PORTFOLIO

**GATHER + LEARN MEETING** 

MEETING | TRAINING | INFORMING

### Gather + Learn

### Meeting

I JSI HEALTH

Ideal for impromptu discussions, these semi-private hubs are designed for quick, focused conversations, collaboration, and knowledge sharing.

- Cāav Lounge
- Cāav Tables
- Indie Pods

WORKSPACE

REFUEL + RECHARGE

**MEETING** 

**GATHER + LEARN** 

MEETING TRAINING INFORMING

### **Training**

I JSI HEALTH

To support ongoing education, design highly flexible training spaces with mobile tables and chairs that enhance engagement and adapt to diverse learning styles.

- Lok Tables
- Forge Casework
- Knox Chairs

WORKSPACE

REFUEL + RECHARGE

**MEETING** 

**GATHER + LEARN** 

MEETING | TRAINING | INFORMING

## Gather + Learn

### Informing

I JSI HEALTH

Informing spaces are relaxed, lounge-like settings that blend comfort with functionality, encouraging organic discussions and information sharing among small groups.

- Cāav Lounge
- Indie Pods
- Mackey Stools
- Cosgrove Chairs