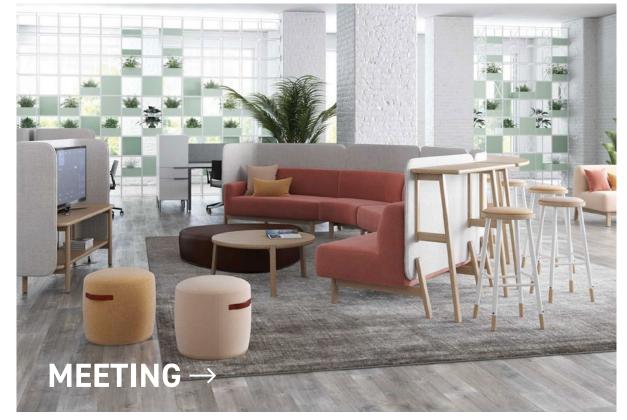

# Meeting

回 JSI HEALTH

Meeting spaces enable focused, productive discussions without distractions. Designed for small groups, impromptu gatherings, and remote connections, they support seamless communication for strategizing, idea-sharing, and decision-making.