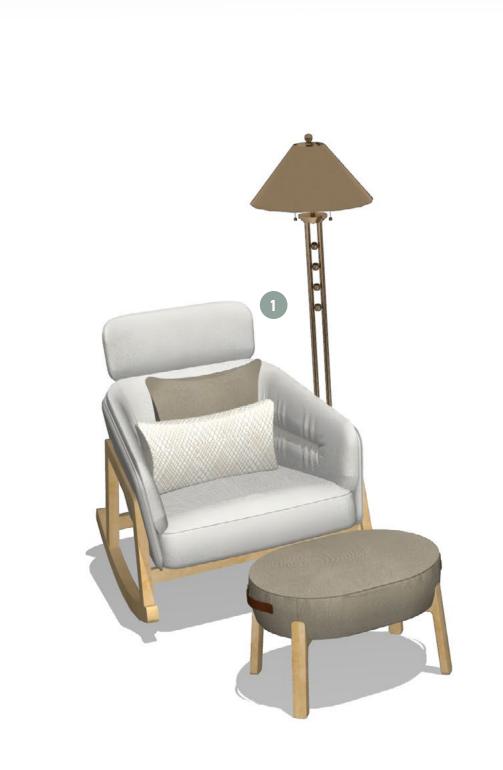

# Nourishment + Respite

I JSI HEALTH

Alleviate stress and fatigue for staff by designing respite spaces that support rest, recovery, and rejuvenation—helping them recharge so they can continue providing exceptional care.

# Nourishment + Respite

### Restorative

I JSI HEALTH

Provide caregivers with a quiet, comfortable, and inviting space for solo respite and reflection so they can relax, reset, and regain focus between demanding tasks.

- Indie Lounge
- Forge Casework