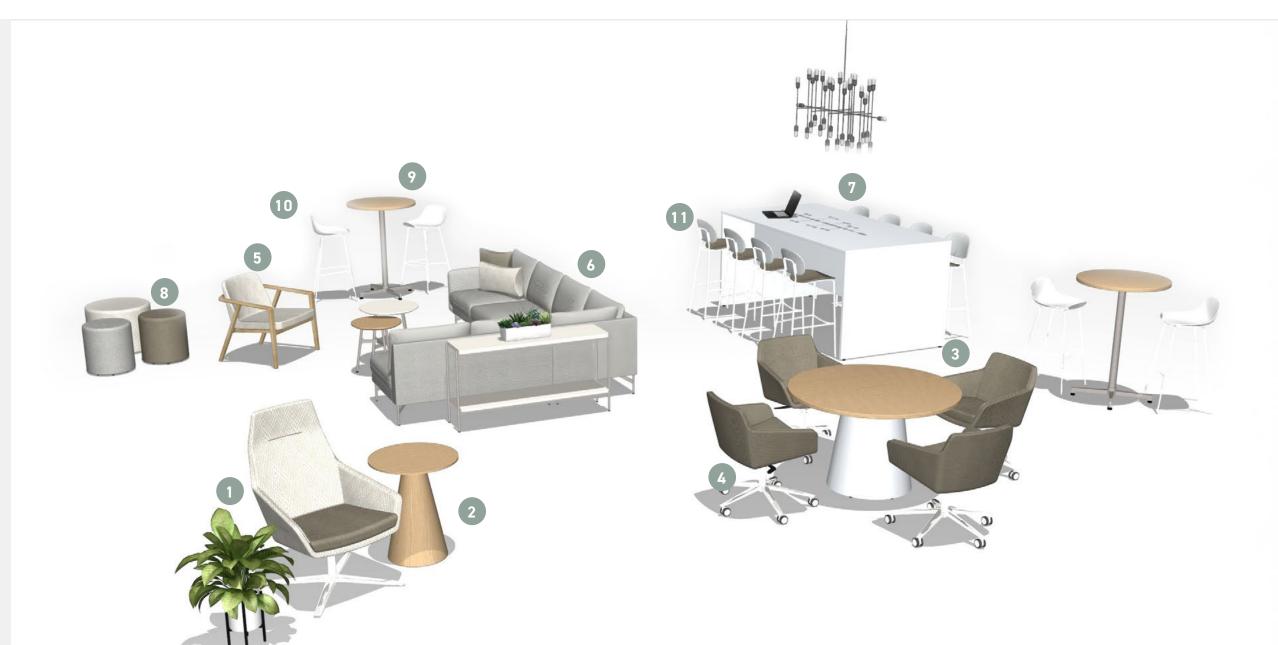

- Arwyn Crossover Lounge
- Moto Table
- Anthology Table
- Arwyn Swivel

- Reef High Table
- Totem Pods
- Nosh Tables
- 10 Wink Stools

VERSATILE

INTEGRATED PORTFOLIO

**COMMUNITY ENVIRONMENTS** CAFÉ + DINING

- 1 Wink Stools
- 2 Wink Chairs
- Satisse Lounge
- Bourne Lounge
- Nosh Tables

- Arwyn Tables
- 7 Forge Casework
- Cāav Lounge
- 9 Native Media Unit

**COMMUNITY ENVIRONMENTS** 

CAFÉ + DINING