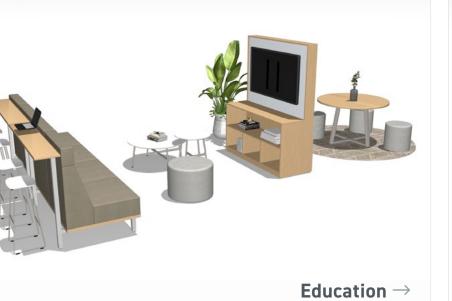

### **Education**

I JSI HEALTH

Equipped with technology, educational materials, and comfortable seating, these spaces empower patients and family members to better understand diagnosis and treatment plans so they can take an active role in their care.

- Kyla Stools
- Connect Lounge
- Totem Pods
- Arwyn Tables
- Moto Entertainment Center
- Native Table

PRIVATE OFFICE

**NOURISHMENT + RESPITE** 

**CONSULTATION** 

**EDUCATION** 

FAMILY TELE-HEALTH