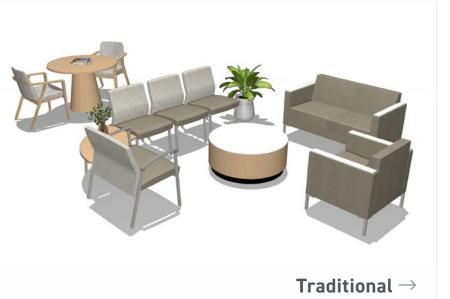

# Lobby + Welcoming

### **Traditional**

I JSI HEALTH

Residential-inspired layouts help ease patient stress while providing comfortable, easily rearranged seating ensures spaces can adapt to evolving needs.

- Satisse Guest Seating
- Satisse with Glide Linking Corner Table
- Prost Coffee Table
- Moto Table
- Bourne Seating
- Teekan Lounge