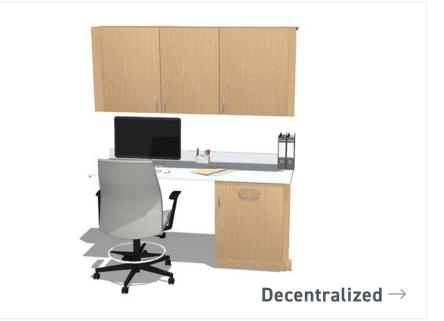

### **Decentralized**

I JSI HEALTH

Decentralized stations improve visibility, streamline workflow, and enhance care delivery by bringing caregivers closer to patients, while thoughtful, ergonomic design supports efficiency, well-being, and collaboration.

- Forge Casework
- Proxy Sit -To-Stand

**NURSES STATIONS** 

PRIVATE OFFICE

**NOURISHMENT + RESPITE** 

CONSULTATION

DECENTRALIZED

WORKSTATION | CENTRALIZED