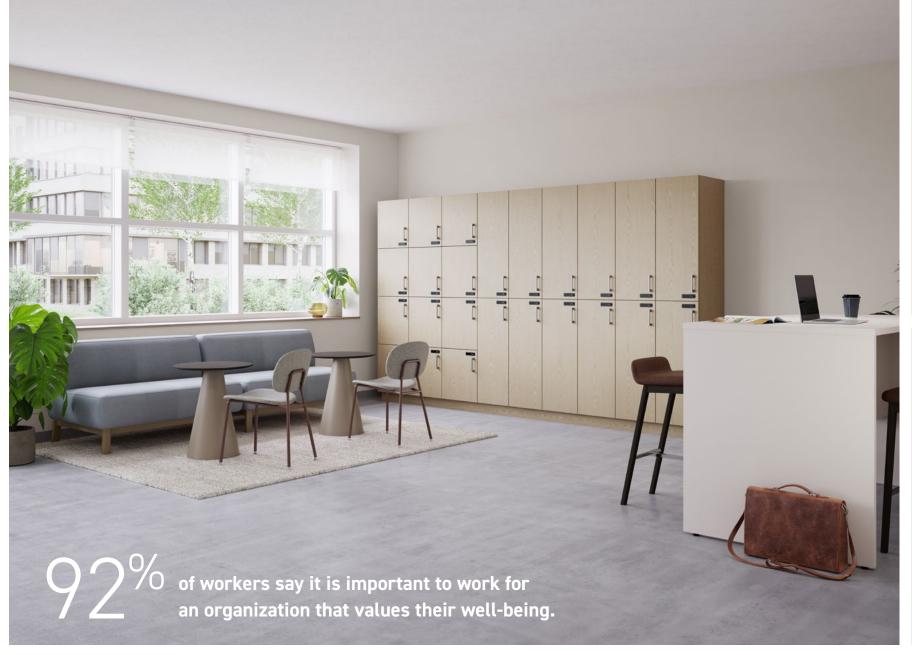

### Respite

I JSI HEALTH

Respite spaces offer a quiet, comfortable retreat where staff can step away, recharge in peace, and securely store personal belongings supporting employee wellness and retention.

- Forge Lockers
- Moto Tables
- Bryn Chairs
- Reef High Table
- Bourne Stools
- Teekan Lounge

WORKSPACE

REFUEL + RECHARGE

INTEGRATED PORTFOLIO

**MEETING** 

**GATHER + LEARN** 