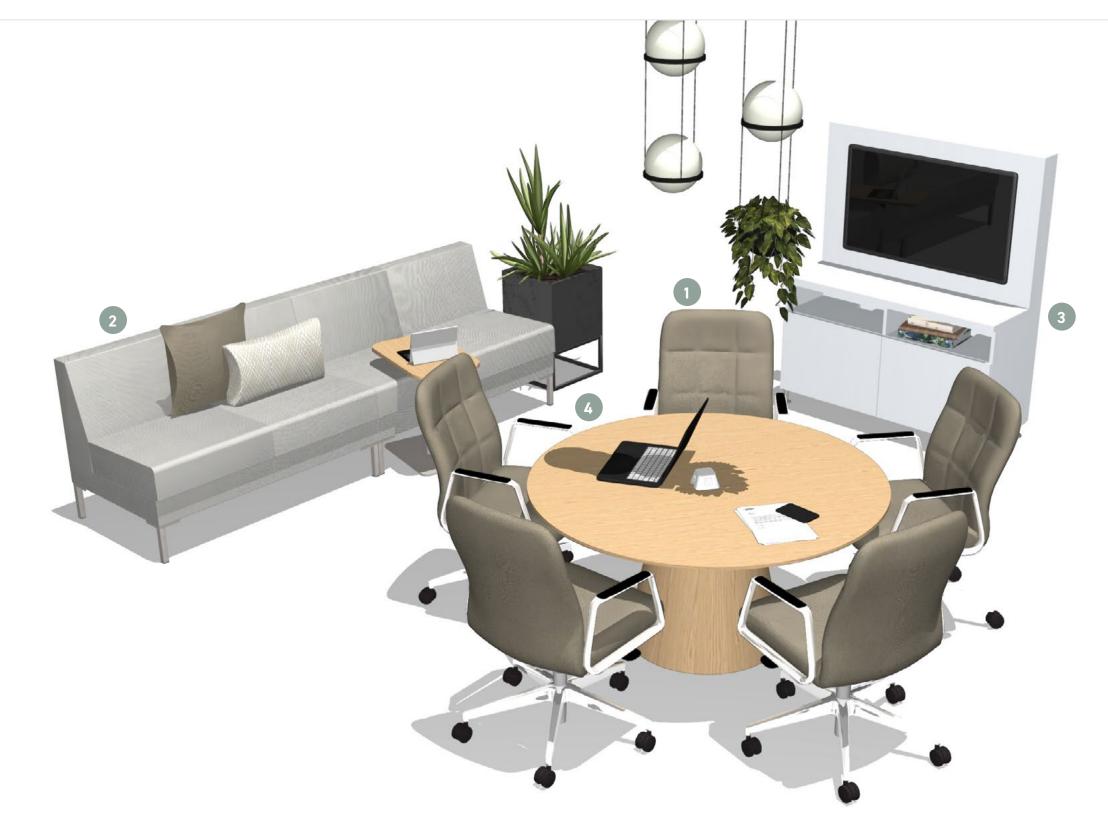

# Meeting

I JSI HEALTH

### **Large Group**

Large group settings are dynamic spaces with a mix of seating options that accommodate bigger teams and support information and idea sharing.

- Cosgrove Chairs
- Bryn Stools
- Nosh Tables
- Lok Tables
- Forge Casework
- Flux Wall Panels