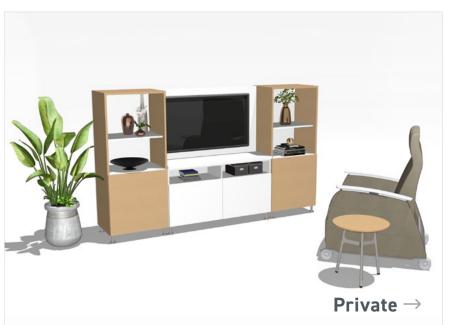

### **Private**

I JSI HEALTH

Providing a quiet, inviting environment where patients can receive care, reflect, and rest in solitude supports privacy, dignity, and peace of mind.

- Kindera Recliner
- Moto Media Unit
- 3 Arwyn Table