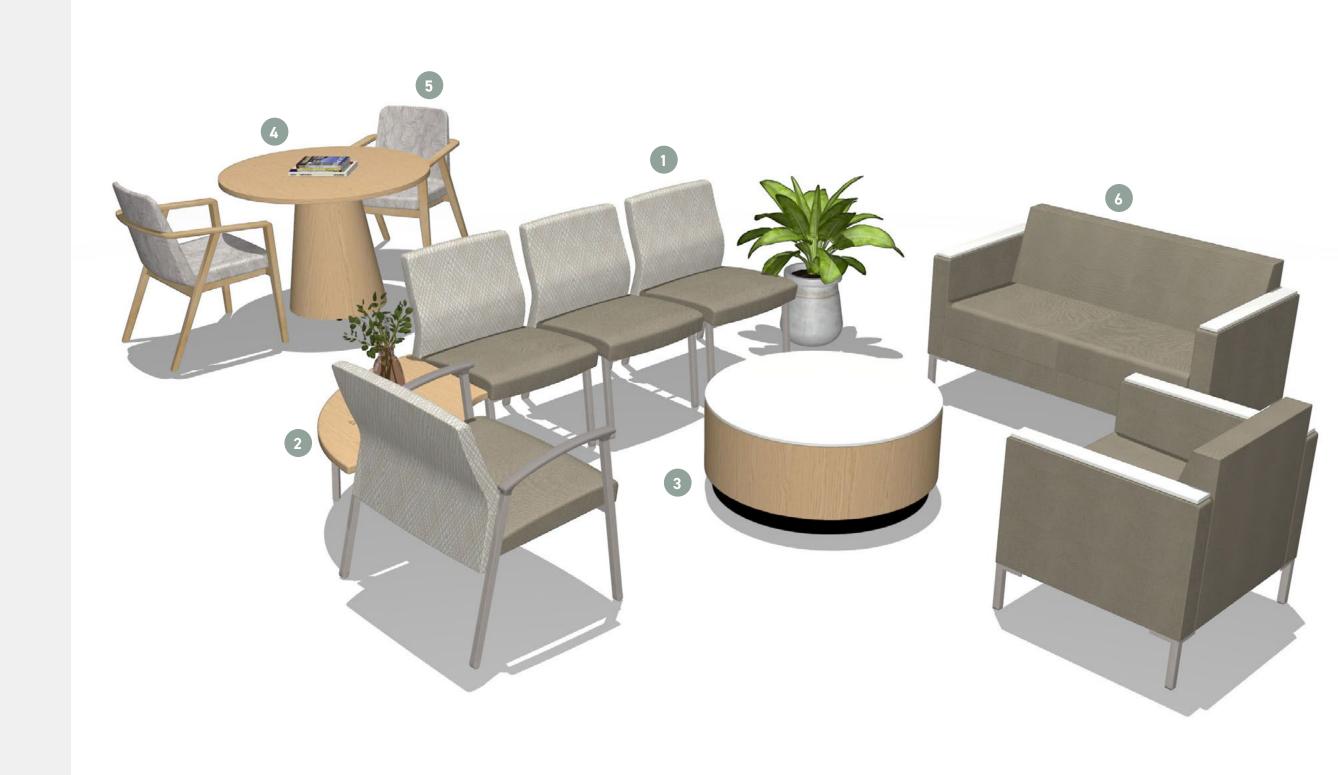

### **Traditional**

I JSI HEALTH

Residential-inspired layouts help ease patient stress while providing comfortable, easily rearranged seating ensures spaces can adapt to evolving needs.

- Satisse Guest Seating
- Satisse with Glide Linking Corner Table
- Prost Coffee Table
- Moto Table
- Bourne Seating
- Teekan Lounge