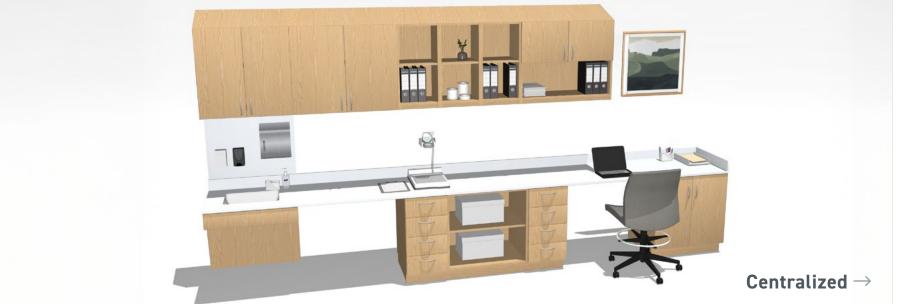

# **Nurses Stations**

### Centralized

I JSI HEALTH

Centralized stations serve as the hub of caregiver activity, providing a cohesive space for team collaboration, communication, and oversight while ensuring efficient access to resources and patient information.

- Forge Casework
- Proxy Sit-To-Stand

PRIVATE OFFICE

**NOURISHMENT + RESPITE** 

CONSULTATION