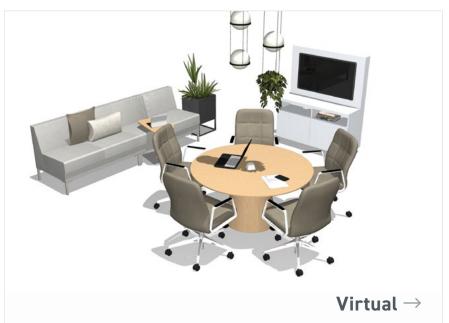

### Virtual

With the rise of tele-health and remote work, virtual meeting spaces are designed for seamless digital collaboration, integrating technology to connect in-person and remote participants effortlessly.

- Cosgrove Chairs
- Teekan Lounge
- Moto Casegoods
- Moto Table

WORKSPACE

**MEETING** 

**GATHER + LEARN** 

SMALL GROUP | VIRTUAL | LARGE GROUP