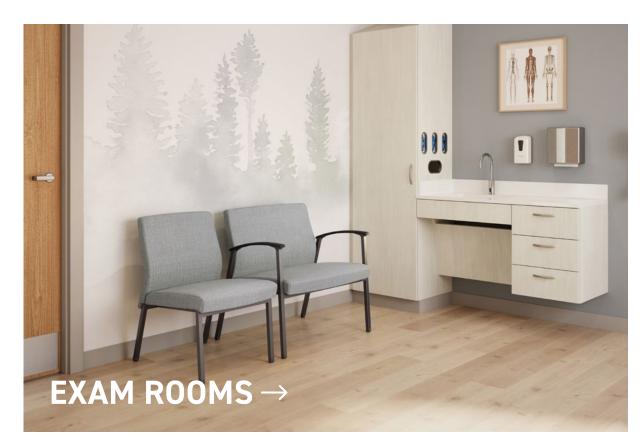

## **Exam Rooms**

I JSI HEALTH

Exam rooms support a range of patient interactions, from in-person physical assessments to virtual consultations. Thoughtfully designed spaces enhance efficiency, privacy, and communication, ensuring seamless and inclusive care for diverse health needs.

INTEGRATED PORTFOLIO

**PATIENT ROOMS** TREATMENT AREAS

GENERAL | CONSULTATION | TELE-HEALTH