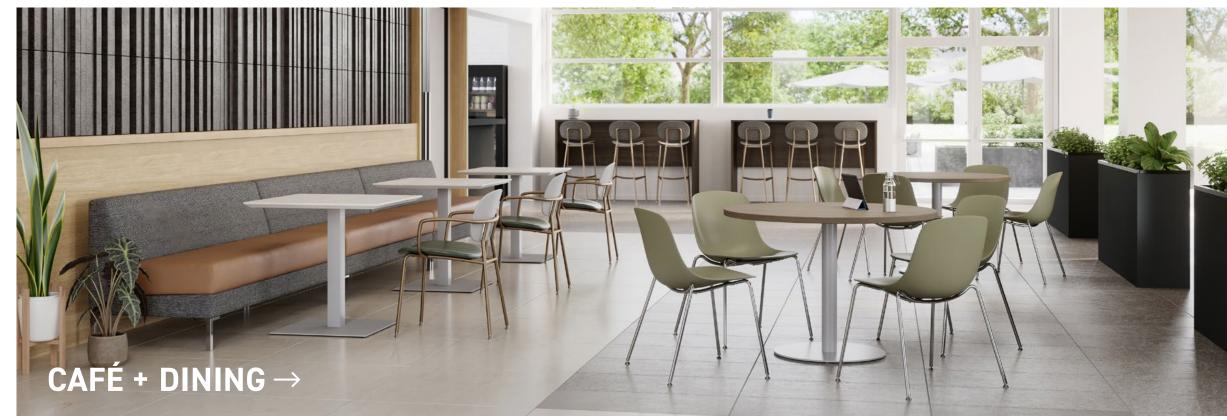

# Café + Dining

I JSI HEALTH

Dining and café spaces serve as essential hubs for nourishment, connection, and respite. Thoughtfully designed with flexible seating and hospitality-inspired elements, these spaces support well-being, encourage social interaction, and enhance patient satisfaction.

**COMMUNITY ENVIRONMENTS** 

CAFÉ + DINING

CAFÉ LOUNGE HOSPITALITY LOUNGE DINING HALL