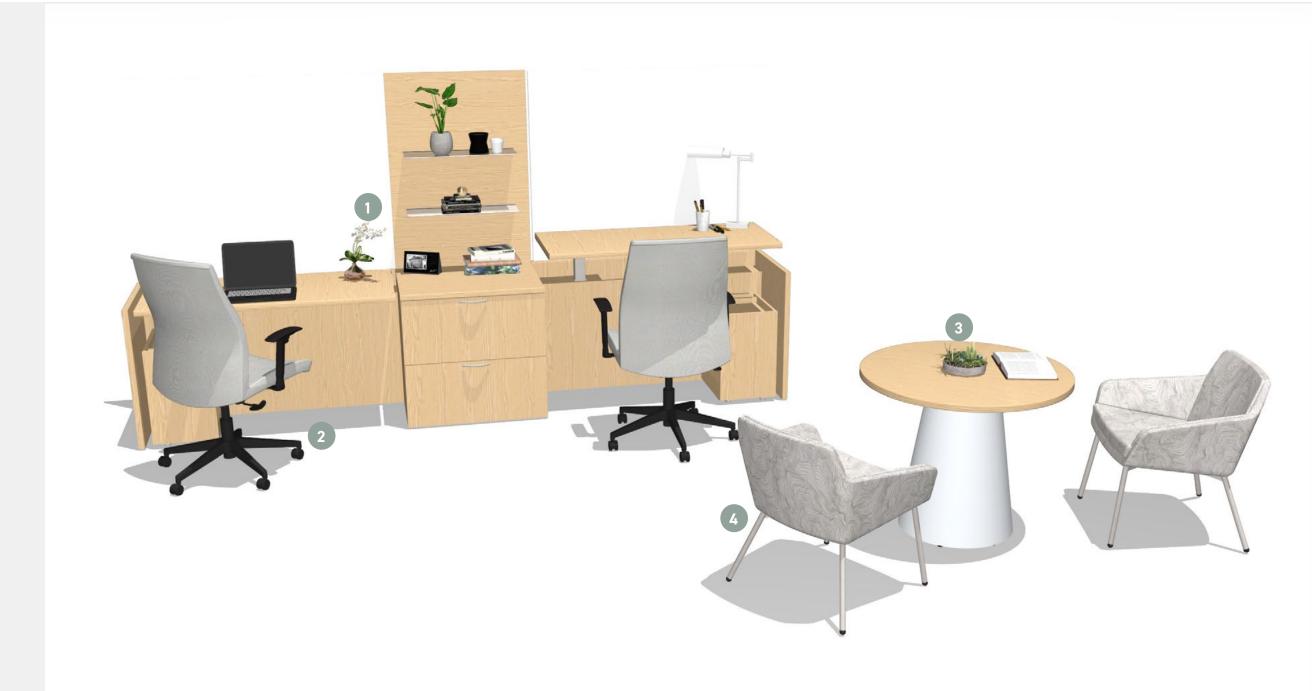

### Consultation

I JSI HEALTH

Consultation spaces enable communication between patients, families, and providers, supporting education, tele-health, and care planning. Create a supportive experience with technology access, comfortable furnishings, and a welcoming atmosphere.

PRIVATE OFFICE

**NOURISHMENT + RESPITE** 

**CONSULTATION** 

**EDUCATION** 

FAMILY TELE-HEALTH

### **Education**

I JSI HEALTH

Equipped with technology, educational materials, and comfortable seating, these spaces empower patients and family members to better understand diagnosis and treatment plans so they can take an active role in their care.

- Kyla Stools
- Connect Lounge
- Totem Pods
- Arwyn Tables
- Moto Entertainment Center
- Native Table

PRIVATE OFFICE

**NOURISHMENT + RESPITE** 

**CONSULTATION** 

**EDUCATION** 

FAMILY TELE-HEALTH