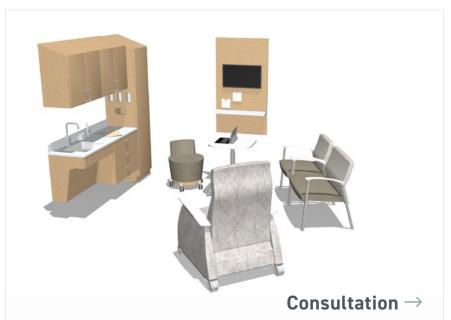

### Consultation

I JSI HEALTH

Well-designed consultation rooms should incorporate comfortable seating for patients and family members, calming aesthetics to reduce anxiety, and purposeful layouts that enhance provider-patient interactions.

- Forge Casework
- Kindera Recliner
- Satisse Chairs
- Collective Motion Stool
- Lok Table

ADMINISTRATIVE SPACES

INTEGRATED PORTFOLIO

**EXAM ROOMS** 

**PATIENT ROOMS** 

TREATMENT AREAS

GENERAL | CONSULTATION | TELE-HEALTH