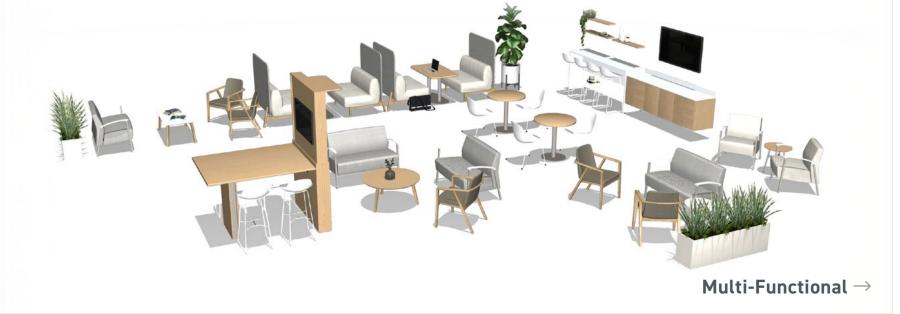

# **Community Environments**

### **Multi-Functional**

I JSI HEALTH

Multi-functional environments accommodate the broadest range of needs, providing diverse seating options to support different mobility levels and setting variations that balance social and private interaction preferences.

- 1 Wink Stools
- 2 Wink Chairs
- Satisse Lounge
- Bourne Lounge
- Nosh Tables

- Arwyn Tables
- 7 Forge Casework
- Cāav Lounge
- 9 Native Media Unit

**COMMUNITY ENVIRONMENTS** 

CAFÉ + DINING