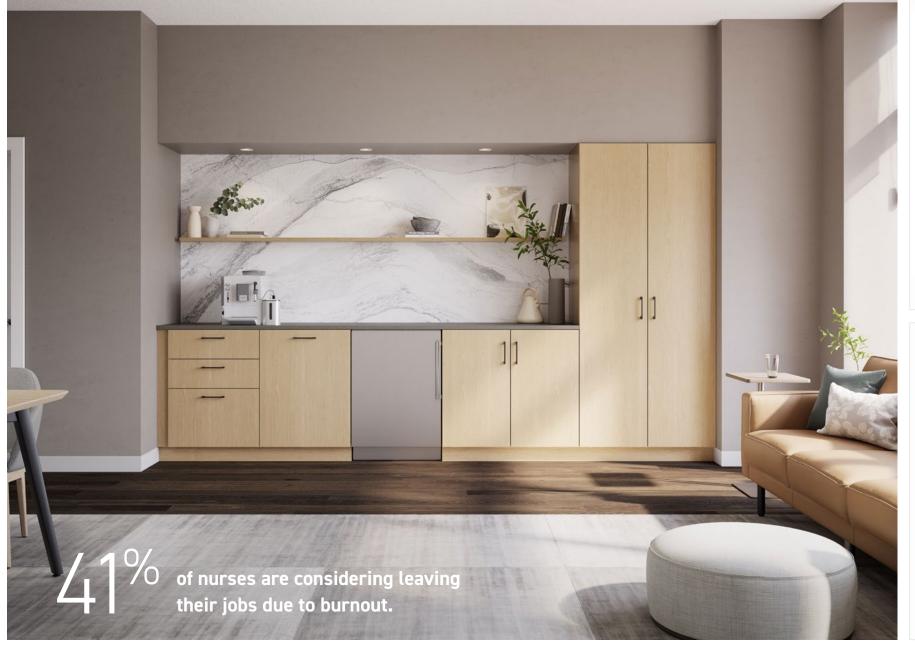

# Refuel + Recharge

I JSI HEALTH

Provide administrative staff with essential spaces to recharge, refuel, and step away from their daily demands. Thoughtfully designed break rooms and hospitality areas create a supportive environment that fosters well-being, boosts productivity, and helps staff stay energized.

# Refuel + Recharge

### **Break Room**

I JSI HEALTH

Designed for quick escapes from the workday, break rooms offer staff a casual space to unwind, enjoy refreshments, and prioritize their well-being.

- Nosh Tables
- Forge Casework
- Wink Stools
- Hoopz Chairs