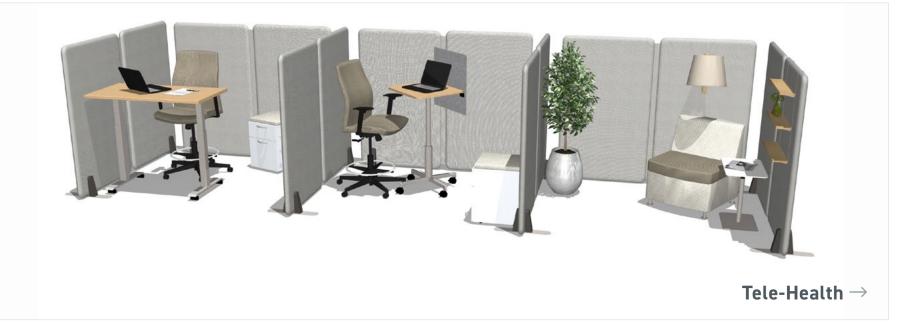

### Tele-Health

I JSI HEALTH

These technology-equipped spaces should be designed for seamless virtual consultations while maintaining flexibility to allow for needed adaptations that maximize efficiency.

- Proxy Sit-To-Stand
- Vision Height-Adjustable Table
- Vision Mobile Pedestal
- Cosgrove Chair
- Forge Casework
- Nosh Table

**PATIENT ROOMS** 

TREATMENT AREAS