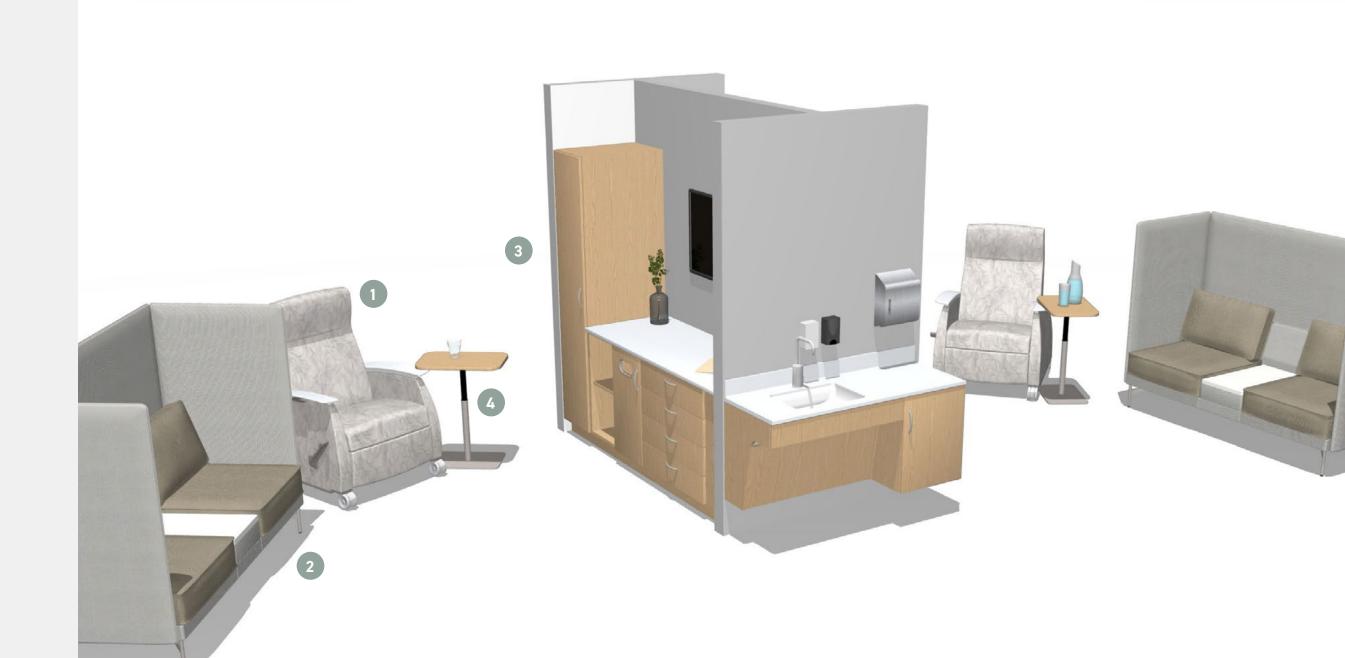

# **Patient Spaces**

JSI Health redefines patient spaces with warmth and functionality. Our exam and treatment areas prioritize comfort, efficiency, and well-being, supporting patients and practitioners in a reassuring healing environment. Strategically placed furnishings and supportive seating enhance care and promote a sense of security and belonging.

**PATIENT ROOMS** 

TREATMENT AREAS

## **Exam Rooms**

I JSI HEALTH

Exam rooms support a range of patient interactions, from in-person physical assessments to virtual consultations. Thoughtfully designed spaces enhance efficiency, privacy, and communication, ensuring seamless and inclusive care for diverse health needs.

### General

I JSI HEALTH

Designed for routine check-ups and physical exams, these rooms should prioritize patient comfort and accessibility while supporting flexibility and interaction.

- Forge Casework
- Kindera Recliner
- Collective Motion Stool