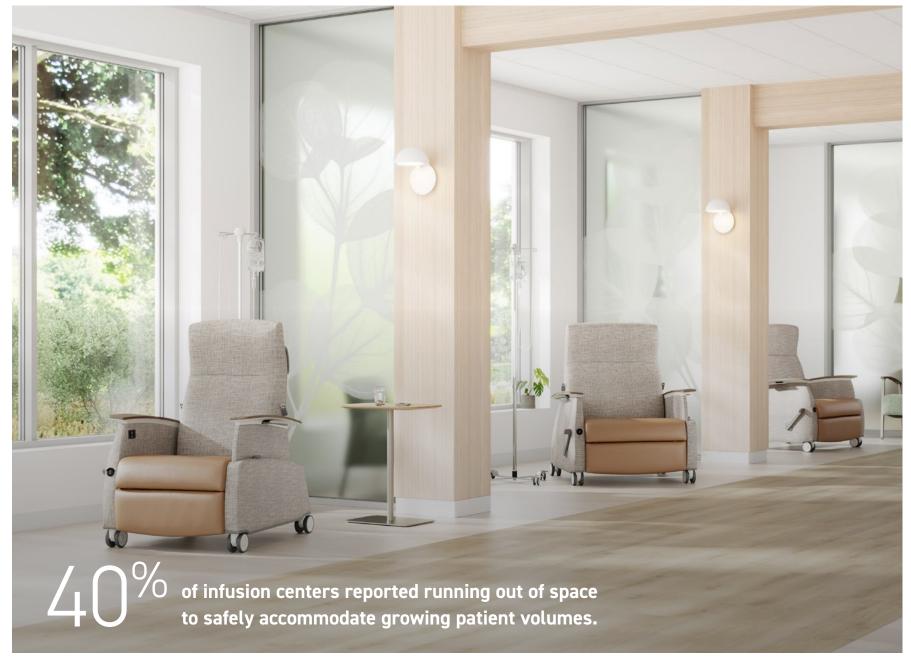

## **Treatment Areas**

I JSI HEALTH

Treatment rooms support a range of medical services, from routine care to specialized therapies like infusion. Prioritize comfort, safety, and emotional well-being in the design of these spaces to help patients feel at ease while receiving essential care.

INTEGRATED PORTFOLIO

**EXAM ROOMS** 

**PATIENT ROOMS** 

TREATMENT AREAS

SUPPORTIVE PRIVATE MODULAR

## **Treatment Areas**