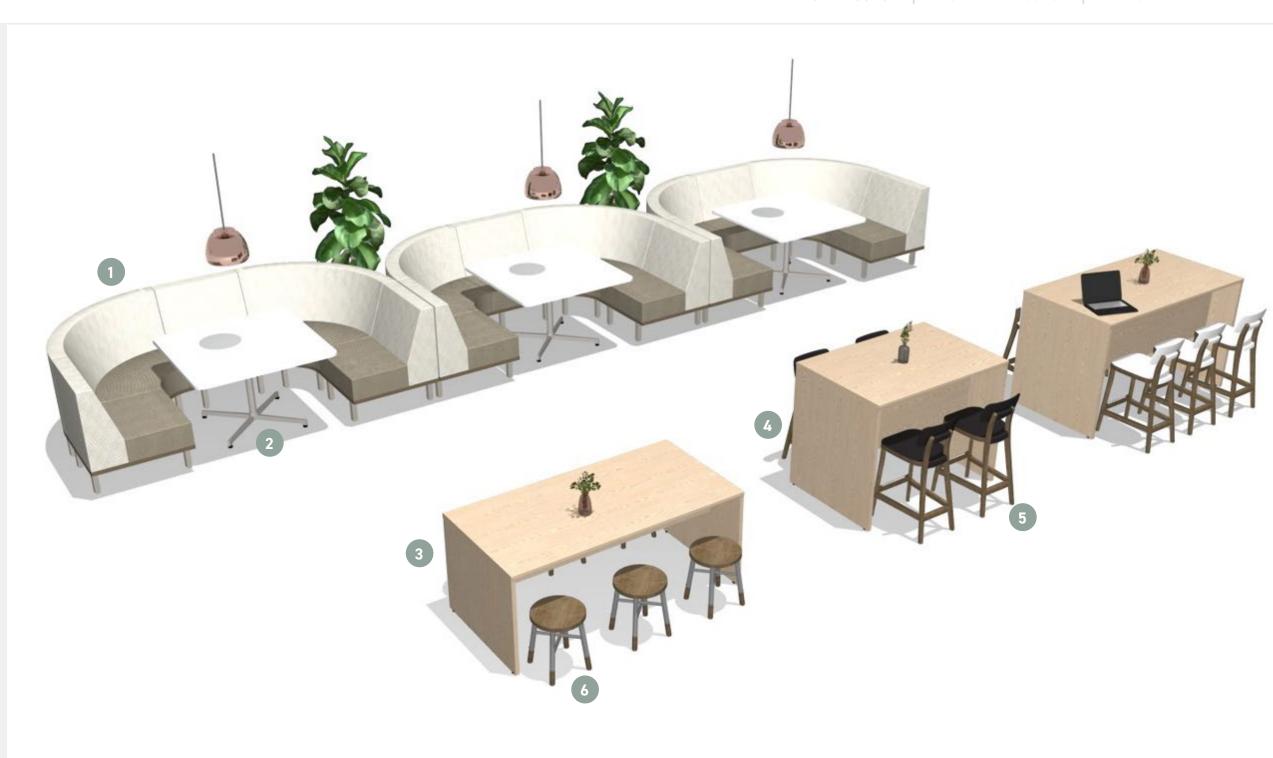

# Café + Dining

I JSI HEALTH

Dining and café spaces serve as essential hubs for nourishment, connection, and respite. Thoughtfully designed with flexible seating and hospitality-inspired elements, these spaces support well-being, encourage social interaction, and enhance patient satisfaction.

## Café Lounge

I JSI HEALTH

Infusing Café Lounge settings throughout a facility—with varied seating and surface heights to accommodate different postures, tasks, and interactions—creates inviting spaces where patients and families can relax, recharge, and connect.

- Connect Curvilinear Lounge
- Nosh Tables
- Reef Lower Tables
- Reef High Tables
- Jude Stools
- Mackey Stools

INTEGRATED PORTFOLIO

LOBBY + WELCOMING **COMMUNITY ENVIRONMENTS**  CAFÉ + DINING

CAFÉ LOUNGE