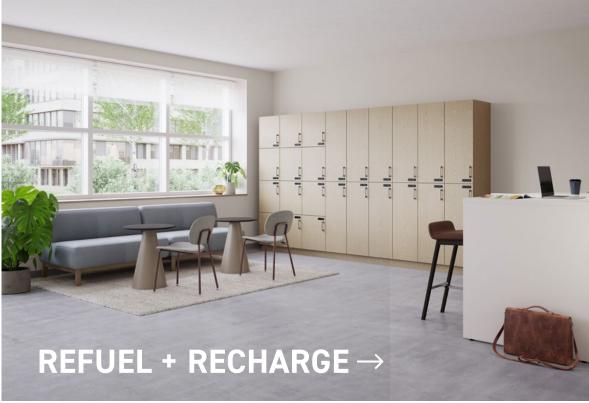

# Refuel + Recharge

I JSI HEALTH

Provide administrative staff with essential spaces to recharge, refuel, and step away from their daily demands. Thoughtfully designed break rooms and hospitality areas create a supportive environment that fosters well-being, boosts productivity, and helps staff stay energized.