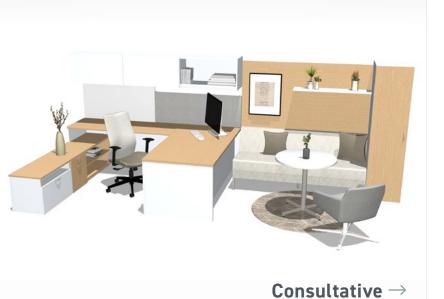

## **Private Office**

### Consultative

I JSI HEALTH

Create a multi-functional environment for caregivers and maximize available space. Consultative private offices support focused work, patient and family discussions, and collaborative meetings.

- Vision Casegoods
- Proxy Swivel
- Arwyn Lounge
- Teekan Lounge
- Nosh Table

PRIVATE OFFICE

**NOURISHMENT + RESPITE** 

CONSULTATION

CONSULTATIVE | HEIGHT-ADJUSTABLE | SHARED