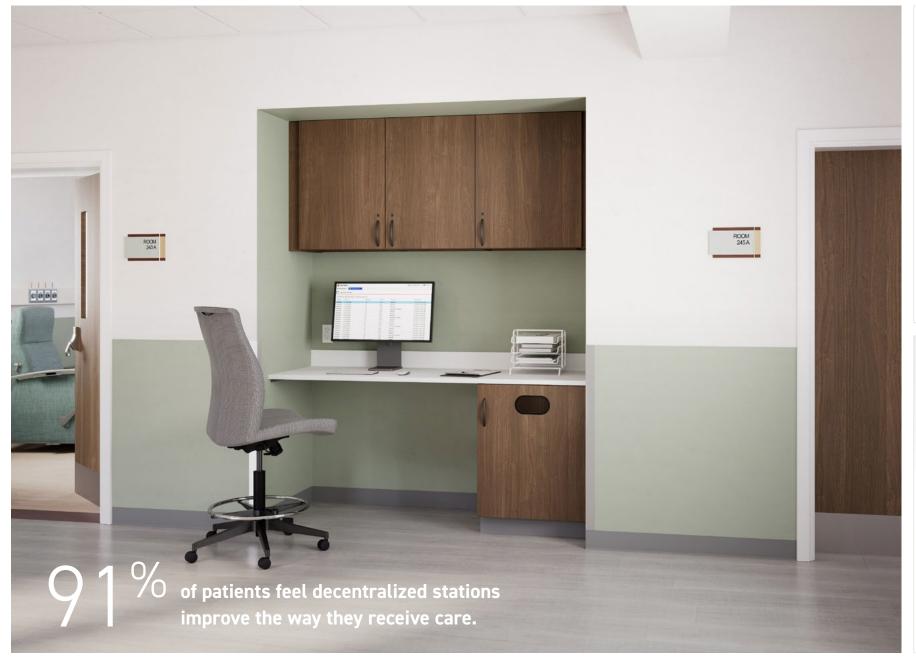

## **Nurses Stations**

I JSI HEALTH

Operating as a central hub for caregiving, nurses stations should be designed for efficiency and accessibility. Prioritizing organization and functionality supports caregivers in managing tasks and enhancing patient outcomes.

### **Decentralized**

I JSI HEALTH

Decentralized stations improve visibility, streamline workflow, and enhance care delivery by bringing caregivers closer to patients, while thoughtful, ergonomic design supports efficiency, well-being, and collaboration.