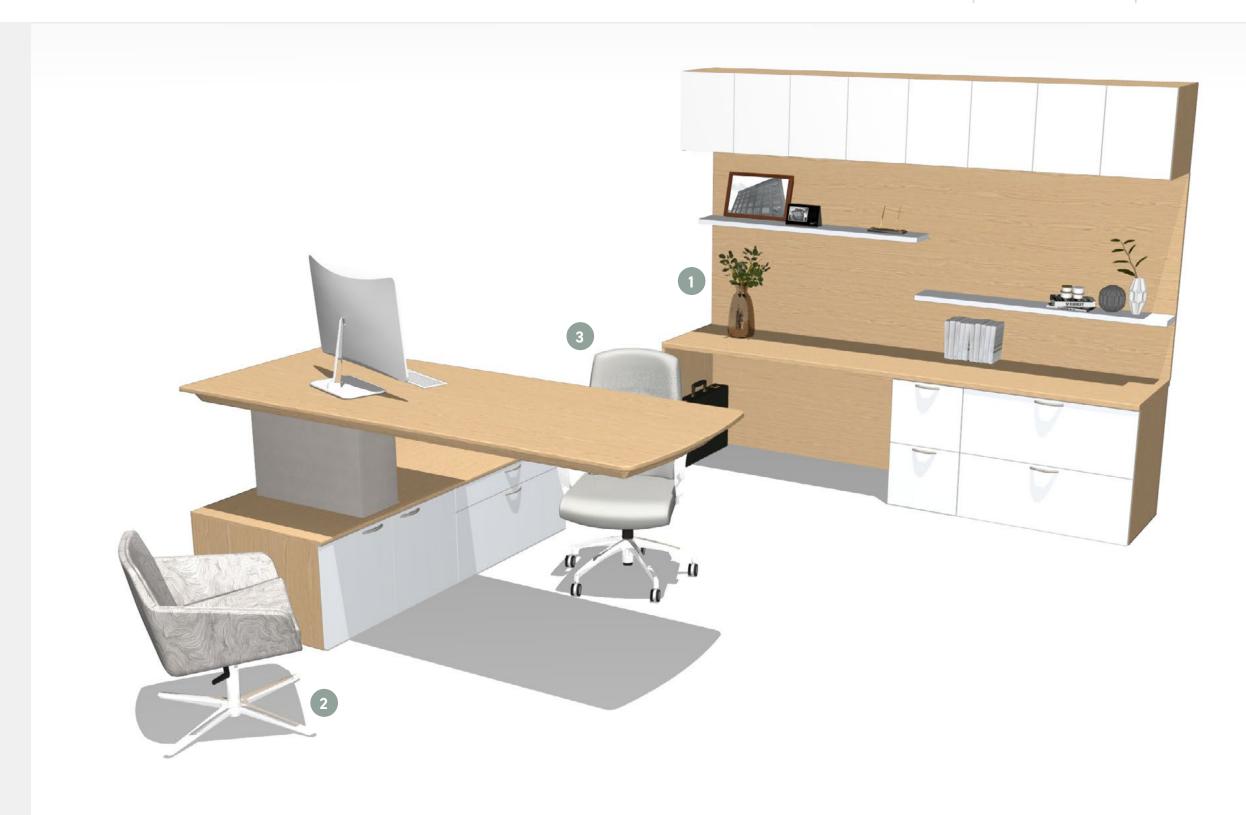

# **Private Office**

### Shared

I JSI HEALTH

Shared private offices optimize space while fostering collaboration, providing caregivers a flexible, efficient environment for focused work and team interactions.

- Vision Casegoods
- Proxy Swivel
- Anthology Table
- Arwyn Lounge

PRIVATE OFFICE

**NOURISHMENT + RESPITE** 

CONSULTATION