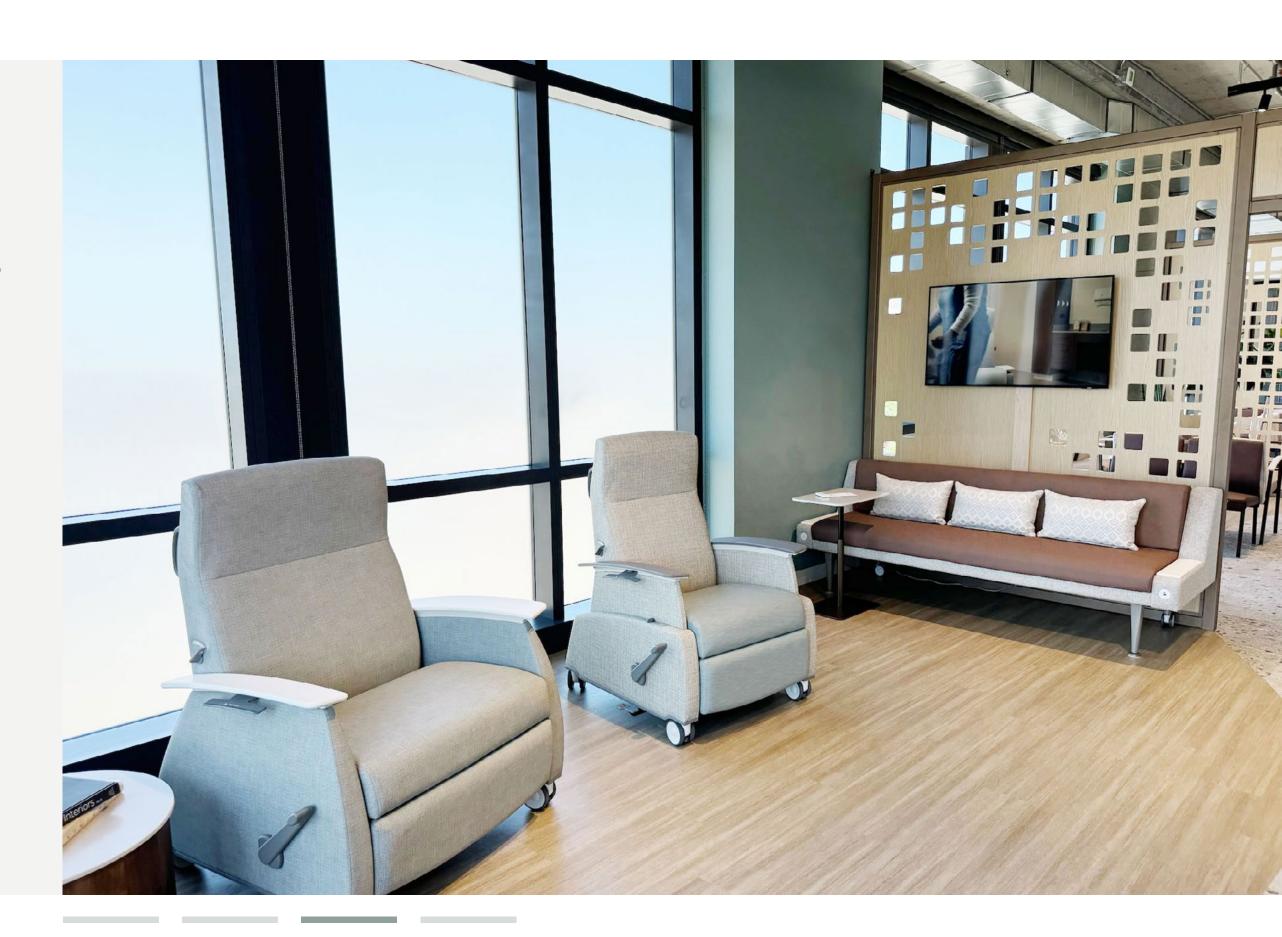

## **Patient Rooms**

I JSI HEALTH

Well-designed patient rooms balance comfort, efficiency, and support for patients, families, and caregivers. From acute care to outpatient settings, these environments promote healing while fostering collaboration and connection between all involved in the healing journey.

### Acute

Thoughtfully designed acute care rooms prioritize efficient, active treatment while integrating dedicated zones for guests and family members to enhance patient support and recovery.

- Kindera Recliner
- Forge Casework
- Somna Sleep Sofa
- Copilot Table