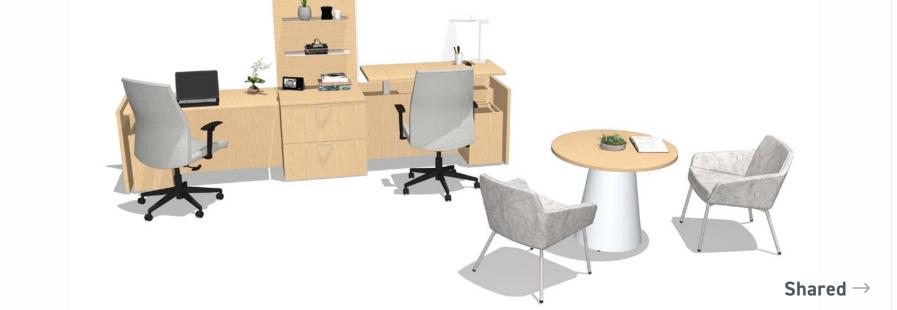

# **Private Office**

### Shared

I JSI HEALTH

Shared private offices optimize space while fostering collaboration, providing caregivers a flexible, efficient environment for focused work and team interactions.

- Vision Casegoods
- Proxy Swivel
- Anthology Table
- Arwyn Lounge