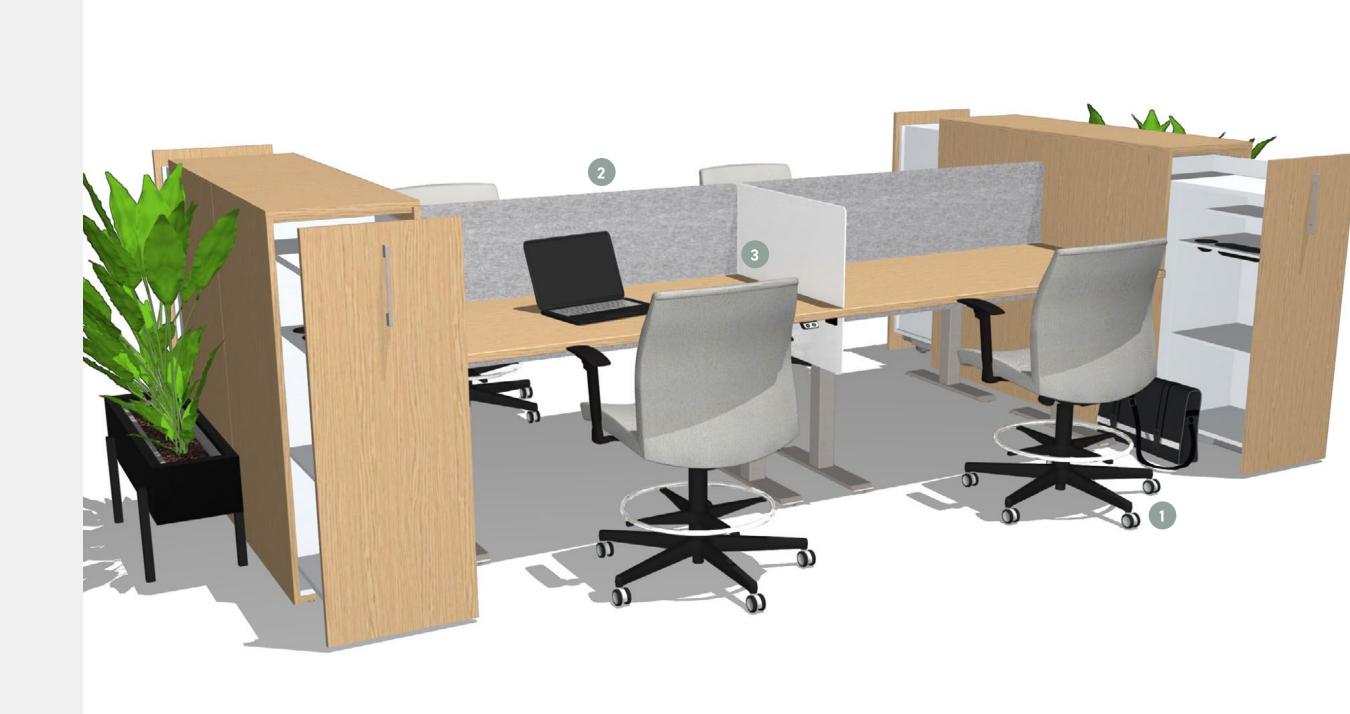

# Workspace

I JSI HEALTH

Administrative workspaces are essential to healthcare operations, boosting efficiency and enhancing staff engagement. Balance private, open, and shared spaces to support diverse work styles and keep teams connected in a fast-paced environment.

### Open

Open workspaces foster connection and collaboration while offering the tools needed to support comfort, focus, and productivity for those managing daily healthcare operations.

- Proxy Sit-To-Stand
- Flux Casegoods
- Lok Tables