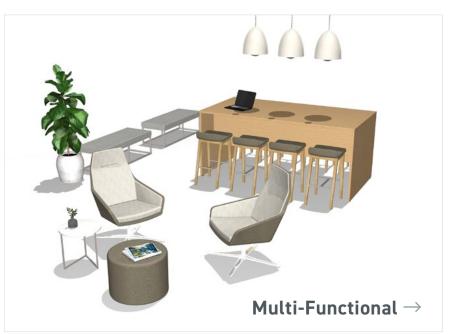

# Lobby + Welcoming

### **Multi-Functional**

I JSI HEALTH

Multi-functional welcoming spaces respond to diverse needs, offering worksurfaces for multitasking, lounge areas for comfort and privacy, and seating to support a variety of postures.

- Arwyn Crossover Lounge
- Reef High Table
- Bourne Stools
- Oxley Bench
- Trail Table
- Totem Pods

**COMMUNITY ENVIRONMENTS** 

CAFÉ + DINING

TRADITIONAL | MULTI-FUNCTIONAL | MODULAR