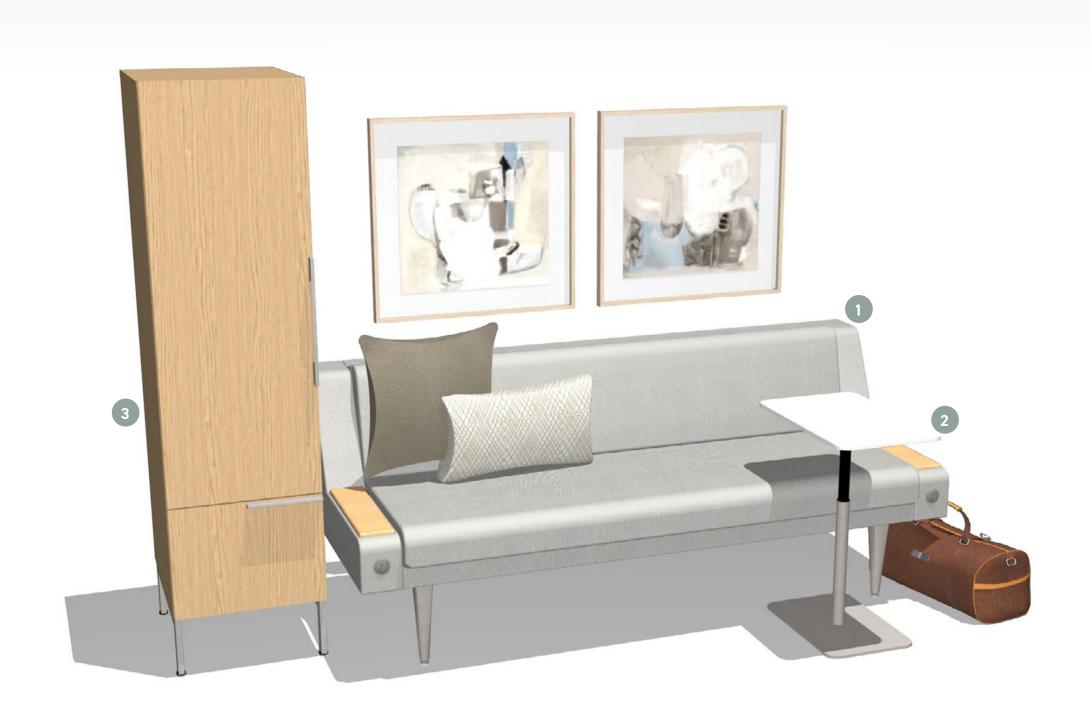

# **Community Spaces**

We've crafted products that support waiting areas, cafés, and lounges to provide peace and comfort for patients and their families. Blending functionality and adaptability with inviting aesthetics, our furniture creates a welcoming experience, offering visitors a moment of respite that contributes to their overall well-being.

**COMMUNITY ENVIRONMENTS** 

CAFÉ + DINING

# Lobby + Welcoming

I JSI HEALTH

Create a welcoming first impression for patients and guests with adaptable lobby spaces and waiting areas that balance comfort, functionality, and aesthetics. Enhance flexibility with modular furniture that allows these areas to accommodate various needs.