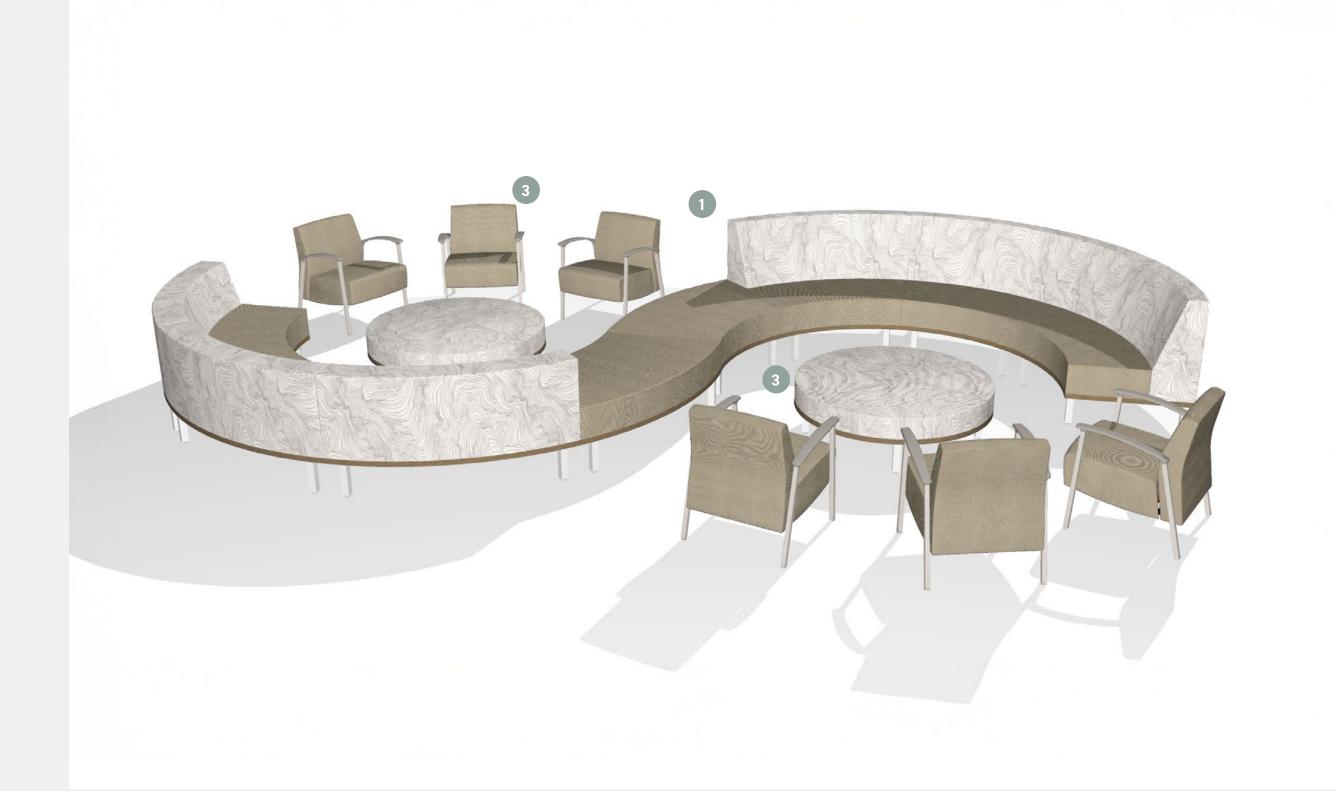

# **Community Environments**

I JSI HEALTH

Community environments are spaces for connection, learning, and support. From social gathering spots to resource hubs and family spaces, these adaptable areas improve access to care and enhance the patient, family, and caregiver experience.

## Adaptable

I JSI HEALTH

Adaptable community environments serve a variety of needs by offering diverse seating options and areas for privacy, collaboration, work, and consultation, enhancing the patient experience and access to care.

- Arwyn Crossover Lounge
- Moto Table
- Anthology Table
- Arwyn Swivel

- Reef High Table
- Totem Pods
- Nosh Tables
- 10 Wink Stools

VERSATILE

INTEGRATED PORTFOLIO

**COMMUNITY ENVIRONMENTS** CAFÉ + DINING