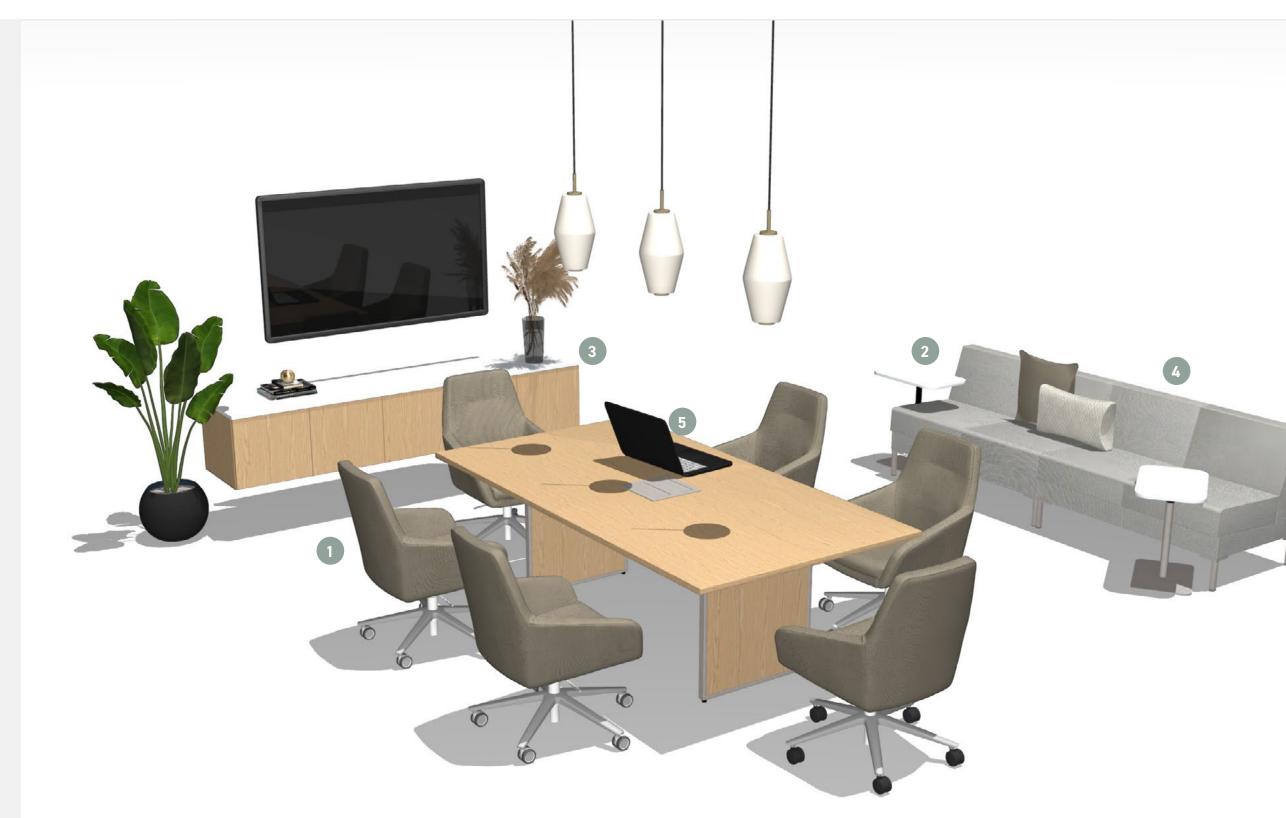

# Meeting

回 JSI HEALTH

Meeting spaces enable focused, productive discussions without distractions. Designed for small groups, impromptu gatherings, and remote connections, they support seamless communication for strategizing, idea-sharing, and decision-making.

WORKSPACE

REFUEL + RECHARGE

**MEETING** 

**GATHER + LEARN** 

SMALL GROUP | VIRTUAL | LARGE GROUP

# Meeting

I JSI HEALTH

### **Small Group**

Designed for focused discussions, these intimate spaces foster collaboration with in-person and virtual participants while minimizing distractions.

- Arwyn Swivel
- Copilot Table
- Anthology Credenza
- Teekan Lounge
- Anthology Table