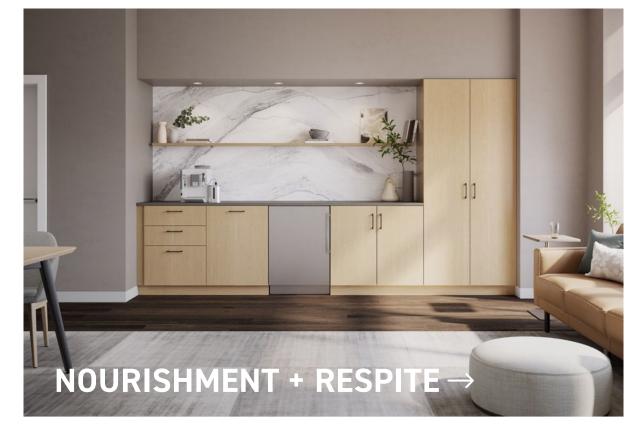

# Nourishment + Respite

I JSI HEALTH

Alleviate stress and fatigue for staff by designing respite spaces that support rest, recovery, and rejuvenation—helping them recharge so they can continue providing exceptional care.

### Connection

I JSI HEALTH

Create a welcoming space where caregivers can connect, unwind, and enjoy refreshments. Thoughtfully designed for social interaction and relaxation, this environment fosters well-being and camaraderie.