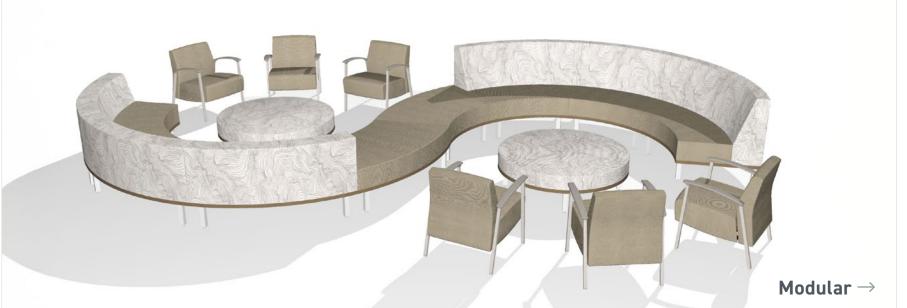

# Lobby + Welcoming

### Modular

I JSI HEALTH

Welcoming areas featuring modular, curvilinear furniture create fluid, adaptable social spaces that enhance comfort and encourage natural interaction.

- Connect Curvilinear Lounge
- Connect Tables
- Satisse Lounge