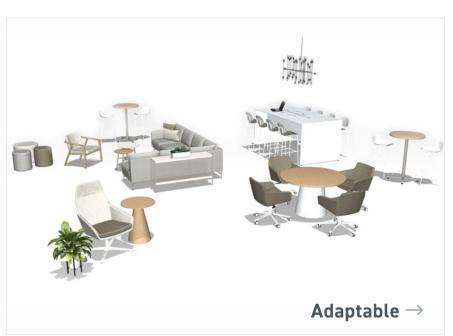

# **Community Environments**

## Adaptable

I JSI HEALTH

Adaptable community environments serve a variety of needs by offering diverse seating options and areas for privacy, collaboration, work, and consultation, enhancing the patient experience and access to care.

- Arwyn Crossover Lounge
- Moto Table
- Anthology Table
- Arwyn Swivel

- Reef High Table
- Totem Pods
- Nosh Tables
- 10 Wink Stools

VERSATILE

INTEGRATED PORTFOLIO

**COMMUNITY ENVIRONMENTS** CAFÉ + DINING