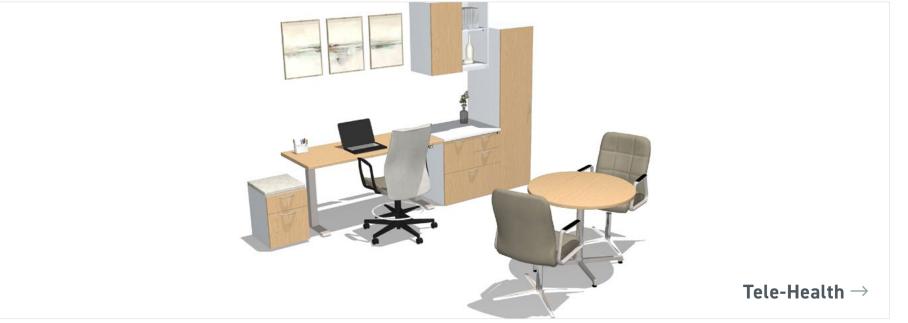

### Tele-Health

I JSI HEALTH

These technology-equipped spaces should be designed for seamless virtual consultations while maintaining flexibility to allow for needed adaptations that maximize efficiency.

- Proxy Sit-To-Stand
- Vision Height-Adjustable Table
- Vision Mobile Pedestal
- Cosgrove Chair
- Forge Casework
- Nosh Table

**PATIENT ROOMS** 

TREATMENT AREAS