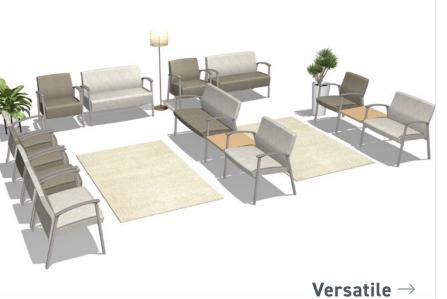

# **Community Environments**

### Versatile

I JSI HEALTH

Versatile community environments prioritize flexible seating arrangements to optimize real estate and accommodate shifting demands.

- Satisse Lounge
- Satisse Guest
- Satisse Attached Tables