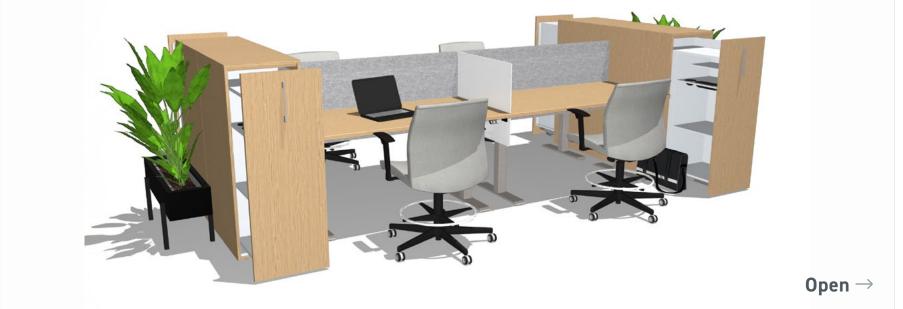

# Workspace

I JSI HEALTH

Administrative workspaces are essential to healthcare operations, boosting efficiency and enhancing staff engagement. Balance private, open, and shared spaces to support diverse work styles and keep teams connected in a fast-paced environment.

### Open

Open workspaces foster connection and collaboration while offering the tools needed to support comfort, focus, and productivity for those managing daily healthcare operations.

- Proxy Sit-To-Stand
- Flux Casegoods
- Lok Tables