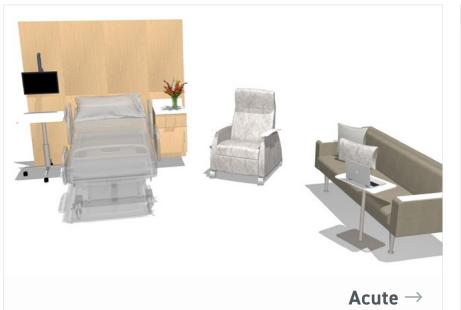

## **Patient Room**

I JSI HEALTH

### Acute

Thoughtfully designed acute care rooms prioritize efficient, active treatment while integrating dedicated zones for guests and family members to enhance patient support and recovery.

- Kindera Recliner
- Forge Casework
- Somna Sleep Sofa
- Copilot Table