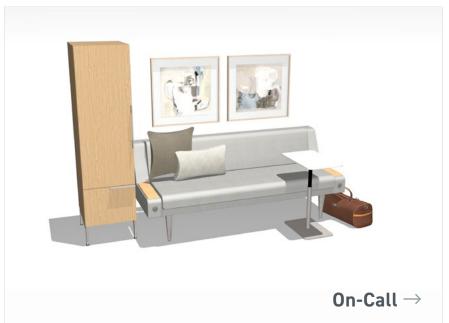

# Nourishment + Respite

### On-Call

I JSI HEALTH

Designed for comfort and efficiency, on-call spaces support rest, focus, and readiness for caregivers working long shifts, ensuring they stay alert and prepared for immediate patient needs.

- Somna Sleep Sofa
- Copilot Table
- Flux Casegoods

PRIVATE OFFICE

**NOURISHMENT + RESPITE** 

CONSULTATION

RESTORATIVE ON-CALL CONNECTION