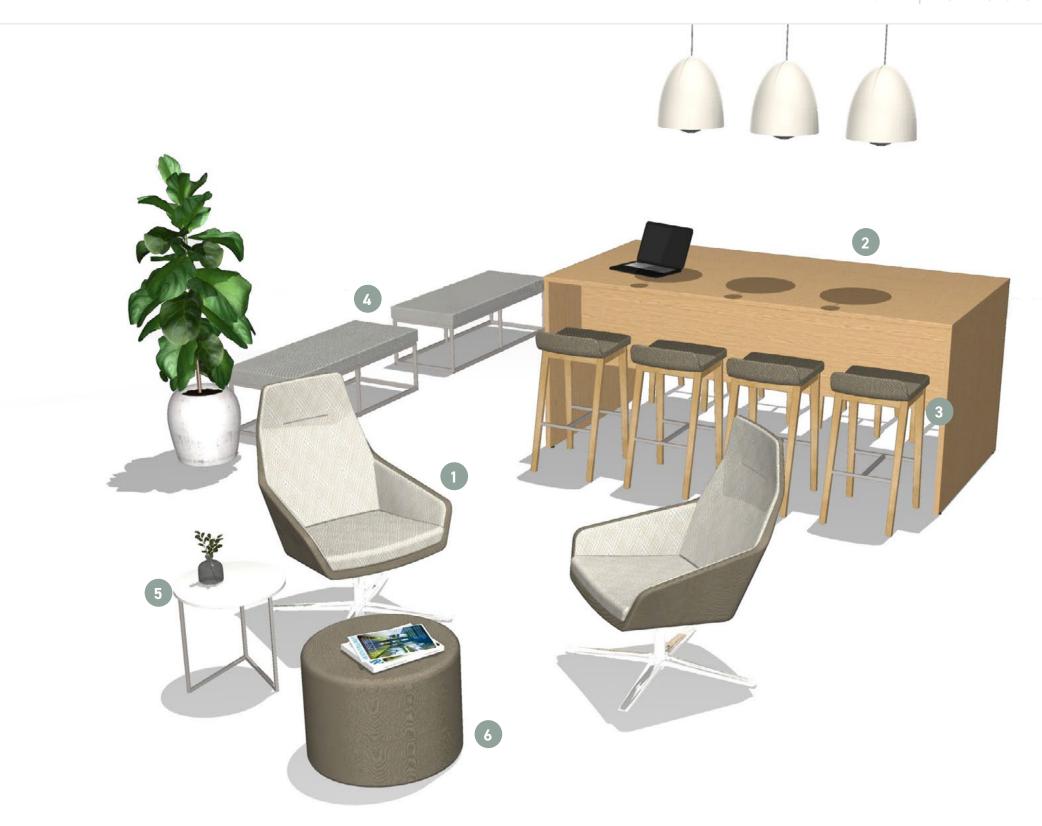

# **Community Spaces**

We've crafted products that support waiting areas, cafés, and lounges to provide peace and comfort for patients and their families. Blending functionality and adaptability with inviting aesthetics, our furniture creates a welcoming experience, offering visitors a moment of respite that contributes to their overall well-being.

# Lobby + Welcoming

I JSI HEALTH

Create a welcoming first impression for patients and guests with adaptable lobby spaces and waiting areas that balance comfort, functionality, and aesthetics. Enhance flexibility with modular furniture that allows these areas to accommodate various needs.

### **Multi-Functional**

I JSI HEALTH

Multi-functional welcoming spaces respond to diverse needs, offering worksurfaces for multitasking, lounge areas for comfort and privacy, and seating to support a variety of postures.

- Arwyn Crossover Lounge
- Reef High Table
- Bourne Stools
- Oxley Bench
- Trail Table
- Totem Pods

**COMMUNITY ENVIRONMENTS** 

CAFÉ + DINING

TRADITIONAL | MULTI-FUNCTIONAL | MODULAR