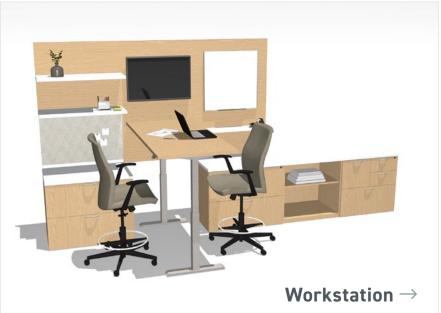

### Workstation

I JSI HEALTH

Caregiver workstations should support a range of postures and work styles, offering comfort and ergonomics while fostering seamless collaboration and efficient task management.

- Vision Casegoods
- Proxy Sit-to-Stand

**NURSES STATIONS** 

PRIVATE OFFICE

**NOURISHMENT + RESPITE** 

CONSULTATION

DECENTRALIZED | WORKSTATION | CENTRALIZED