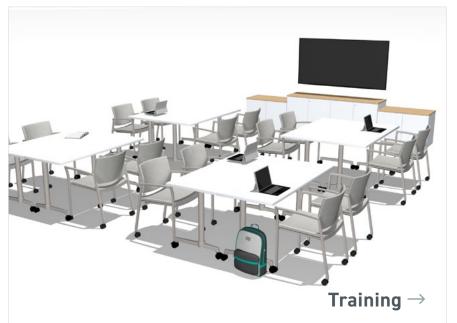

### Gather + Learn

### **Training**

I JSI HEALTH

To support ongoing education, design highly flexible training spaces with mobile tables and chairs that enhance engagement and adapt to diverse learning styles.

- Lok Tables
- Forge Casework
- Knox Chairs