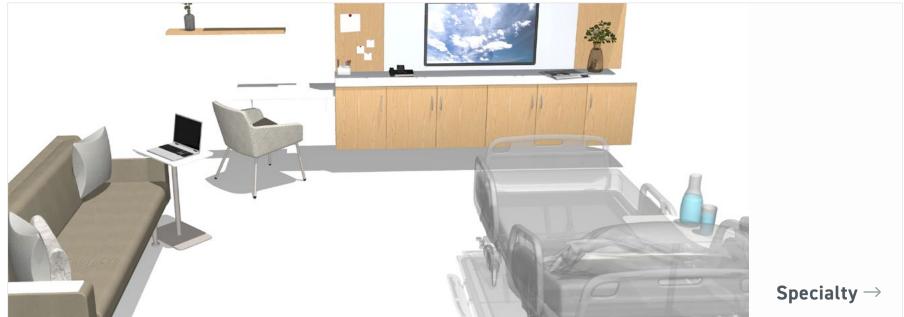

## **Specialty**

I JSI HEALTH

Specialty patient rooms are thoughtfully designed to support specific medical needs, integrating specialized equipment, patient comfort, and collaborative care to enhance treatment and recovery.

- Forge Casework
- Arwyn Lounge
- Somna Sleep Sofa
- Copilot Table

**PATIENT ROOMS** 

TREATMENT AREAS