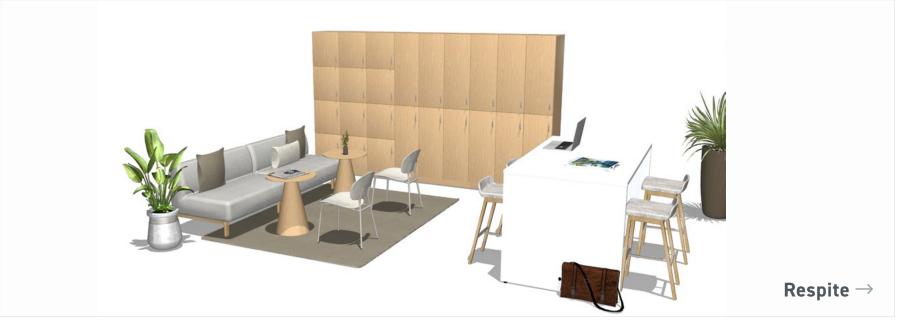

### Respite

I JSI HEALTH

Respite spaces offer a quiet, comfortable retreat where staff can step away, recharge in peace, and securely store personal belongings supporting employee wellness and retention.

- Forge Lockers
- Moto Tables
- Bryn Chairs
- Reef High Table
- Bourne Stools
- Teekan Lounge

WORKSPACE

REFUEL + RECHARGE

INTEGRATED PORTFOLIO

**MEETING** 

**GATHER + LEARN** 