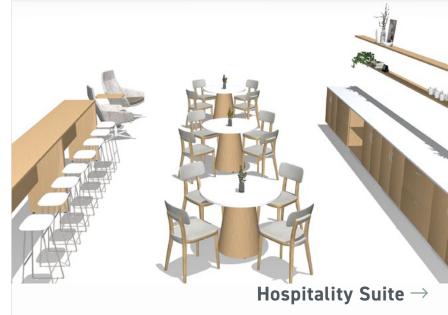

### **Hospitality Suite**

I JSI HEALTH

When designed with inviting aesthetics and hospitality-inspired amenities, these lounge-like spaces provide a welcoming environment for staff to refresh, connect, or work in comfort.

- Anthology Tables
- Forge Casework
- Reef High Table
- Kyla Stools
- Aryn Lounge
- Copilot Table
- Jude Chairs

WORKSPACE

**REFUEL + RECHARGE** 

**MEETING** 

**GATHER + LEARN** 

BREAK ROOM | HOSPITALITY SUITE | RESPITE