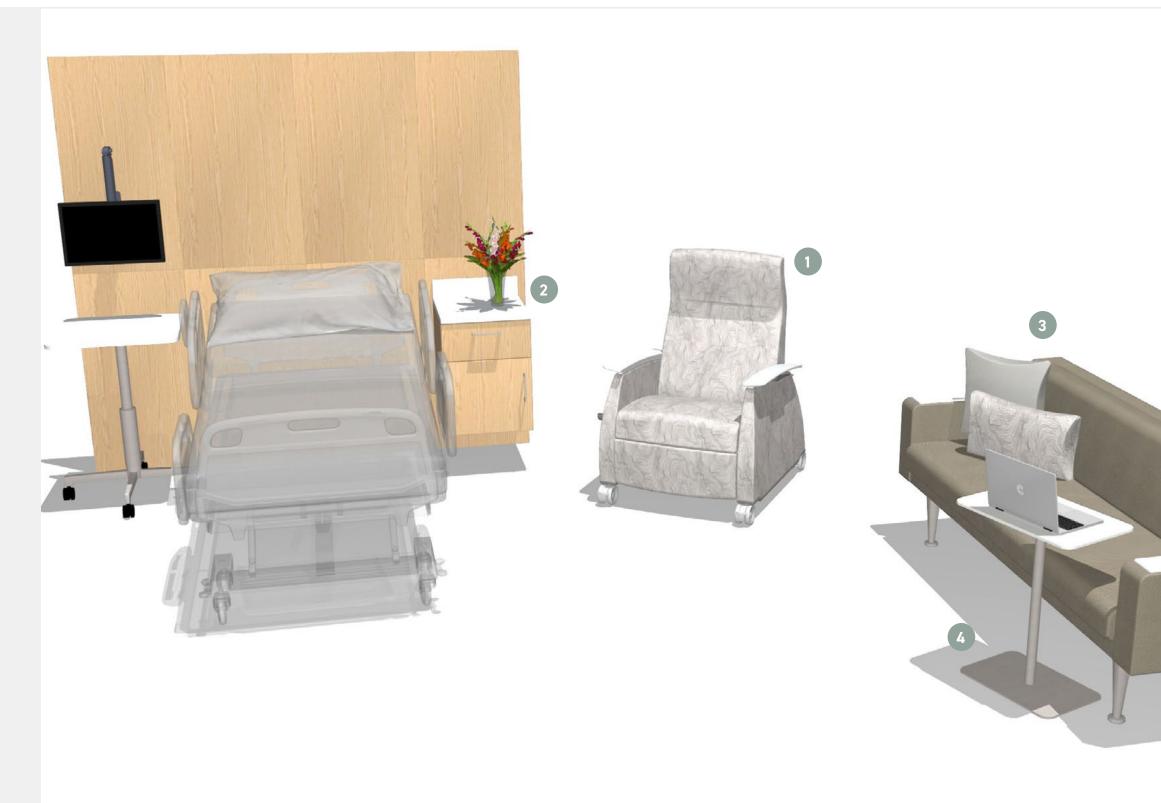

## **Patient Rooms**

I JSI HEALTH

Well-designed patient rooms balance comfort, efficiency, and support for patients, families, and caregivers. From acute care to outpatient settings, these environments promote healing while fostering collaboration and connection between all involved in the healing journey.

### Acute

Thoughtfully designed acute care rooms prioritize efficient, active treatment while integrating dedicated zones for guests and family members to enhance patient support and recovery.

- Kindera Recliner
- Forge Casework
- Somna Sleep Sofa
- Copilot Table