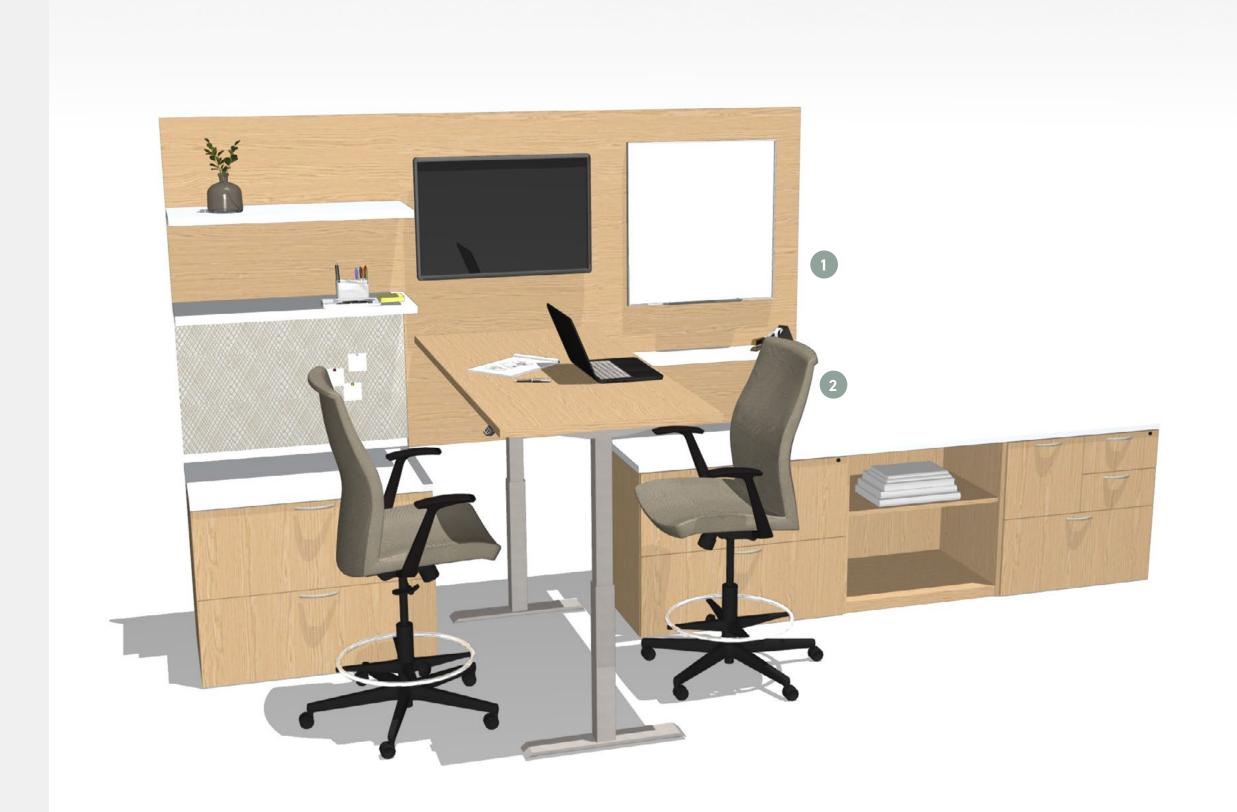

### **Small Group**

Designed for focused discussions, these intimate spaces foster collaboration with in-person and virtual participants while minimizing distractions.

- Arwyn Swivel
- Copilot Table
- Anthology Credenza
- Teekan Lounge
- Anthology Table