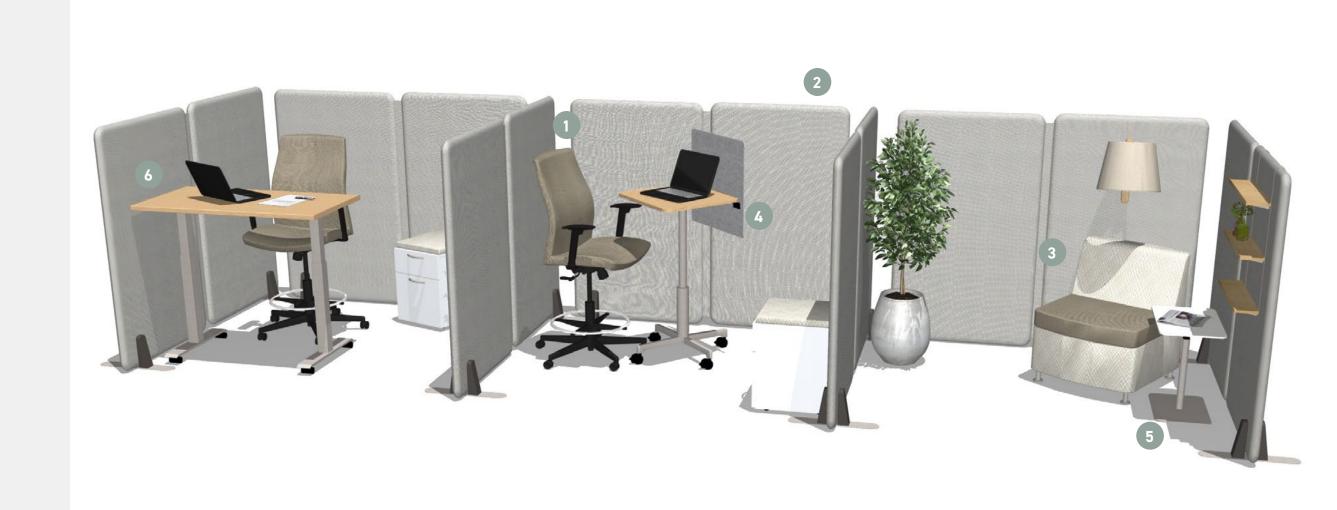

### Tele-Health

I JSI HEALTH

Facilitate seamless virtual care with technology-enabled tele-health spaces that enhance accessibility and convenience for patients and caregivers.

- Proxy Sit-To-Stand
- Indie Privacy Screen
- Moto Lounge
- Lok Table
- Copilot Table
- Vision Table