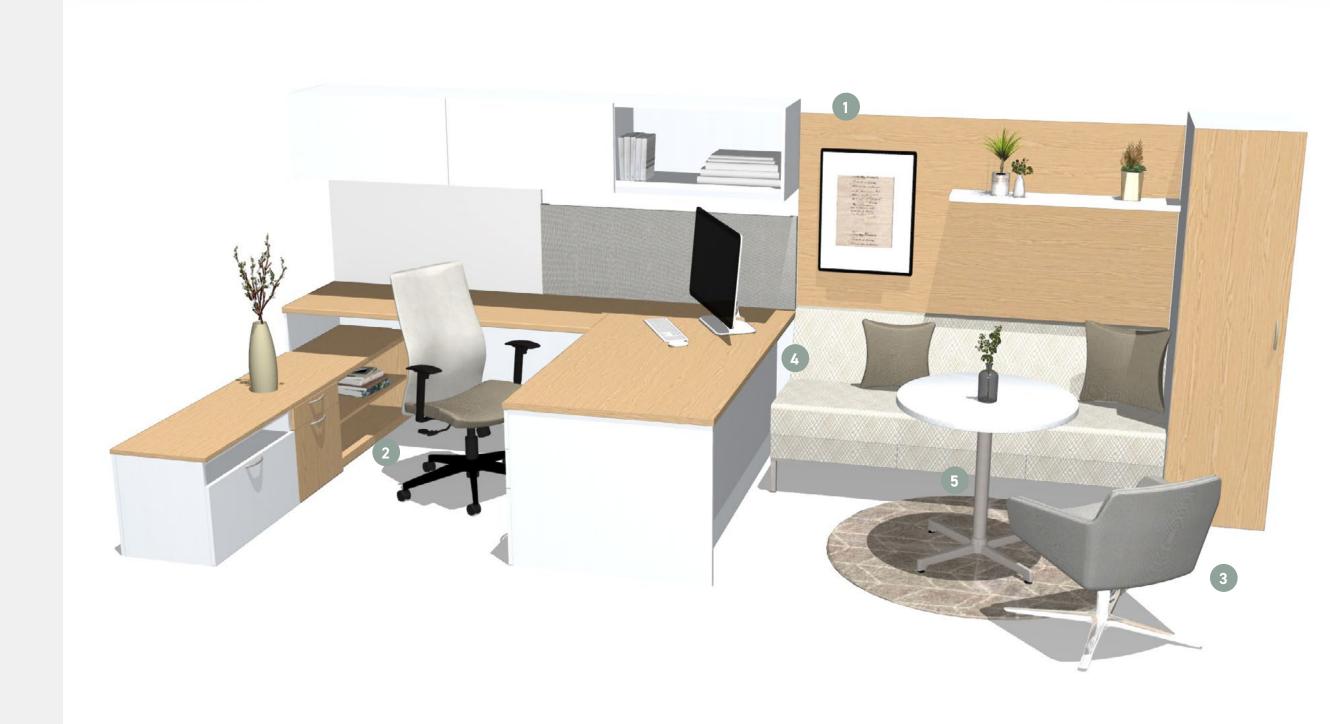

### **Private Office**

I JSI HEALTH

Caregivers constantly shift between patient care and administrative tasks, requiring spaces that support focus and collaboration. Private offices provide a multi-functional environment that minimizes interruptions while enhancing efficiency, well-being, and overall job satisfaction.

**NURSES STATIONS** 

PRIVATE OFFICE

**NOURISHMENT + RESPITE** 

CONSULTATION

CONSULTATIVE | HEIGHT-ADJUSTABLE | SHARED

## **Private Office**

### Consultative

I JSI HEALTH

Create a multi-functional environment for caregivers and maximize available space. Consultative private offices support focused work, patient and family discussions, and collaborative meetings.

- Vision Casegoods
- Proxy Swivel
- Arwyn Lounge
- Teekan Lounge
- Nosh Table

PRIVATE OFFICE

**NOURISHMENT + RESPITE** 

CONSULTATION

CONSULTATIVE | HEIGHT-ADJUSTABLE | SHARED