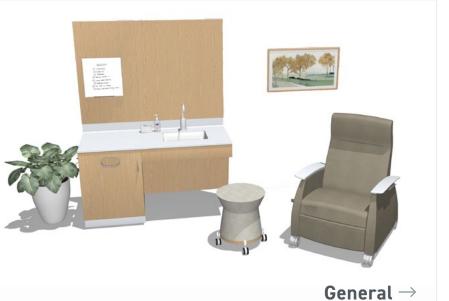

### General

I JSI HEALTH

Designed for routine check-ups and physical exams, these rooms should prioritize patient comfort and accessibility while supporting flexibility and interaction.

- Forge Casework
- Kindera Recliner
- Collective Motion Stool