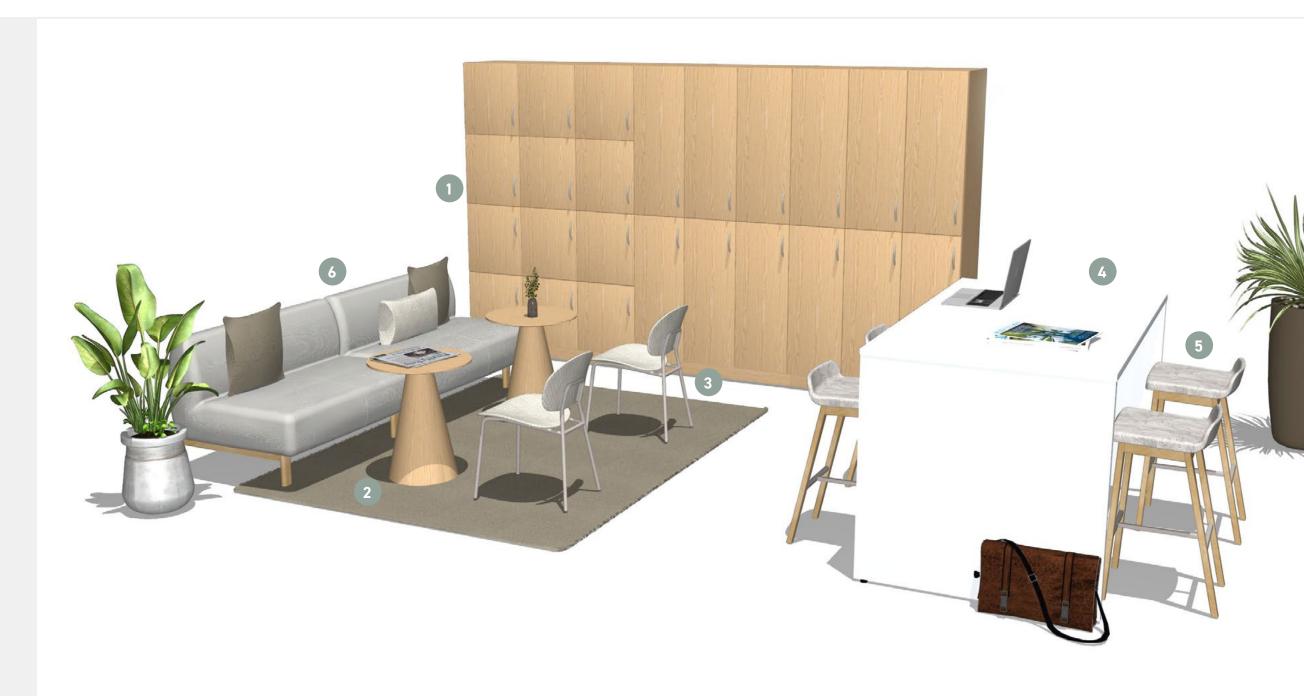

### Respite

I JSI HEALTH

Respite spaces offer a quiet, comfortable retreat where staff can step away, recharge in peace, and securely store personal belongings supporting employee wellness and retention.

- Forge Lockers
- Moto Tables
- Bryn Chairs
- Reef High Table
- Bourne Stools
- Teekan Lounge

WORKSPACE

REFUEL + RECHARGE

INTEGRATED PORTFOLIO

**MEETING** 

**GATHER + LEARN** 