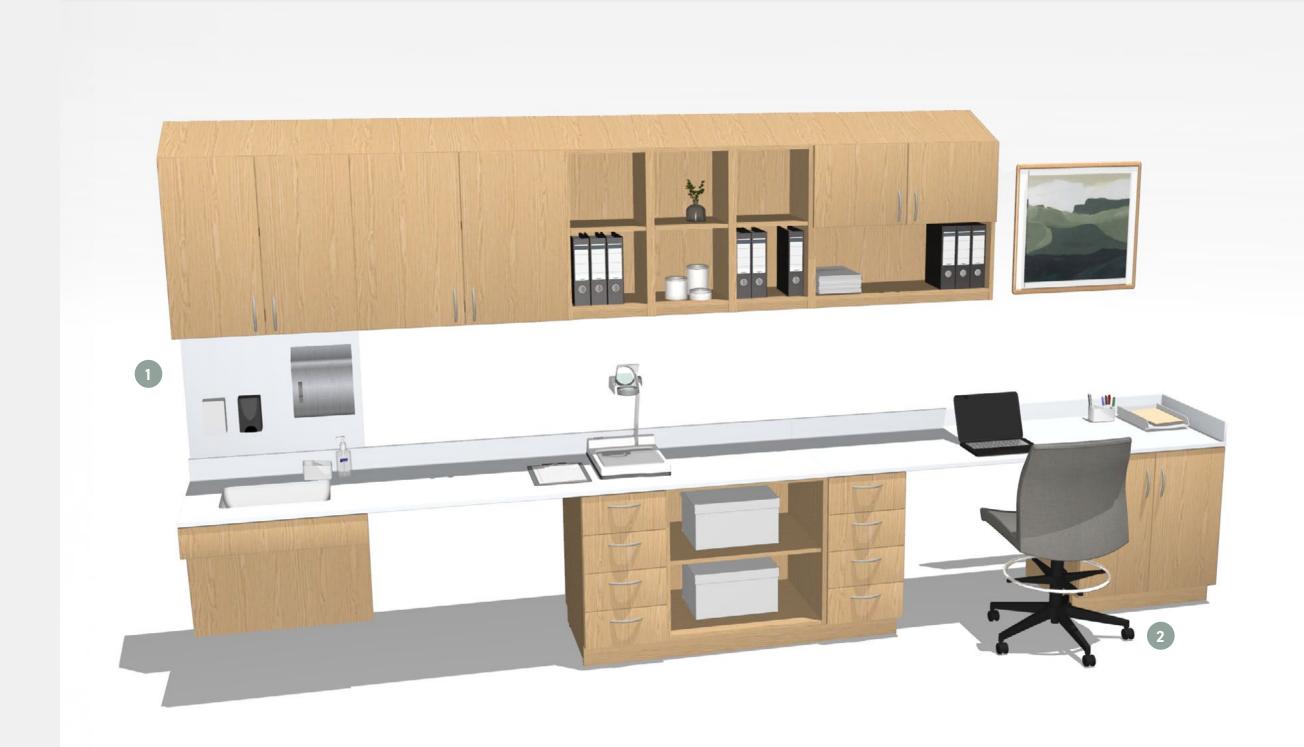

# **Nurses Stations**

### Workstation

I JSI HEALTH

Caregiver workstations should support a range of postures and work styles, offering comfort and ergonomics while fostering seamless collaboration and efficient task management.

- Vision Casegoods
- Proxy Sit-to-Stand

**NURSES STATIONS** 

PRIVATE OFFICE

**NOURISHMENT + RESPITE** 

CONSULTATION

DECENTRALIZED | WORKSTATION | CENTRALIZED