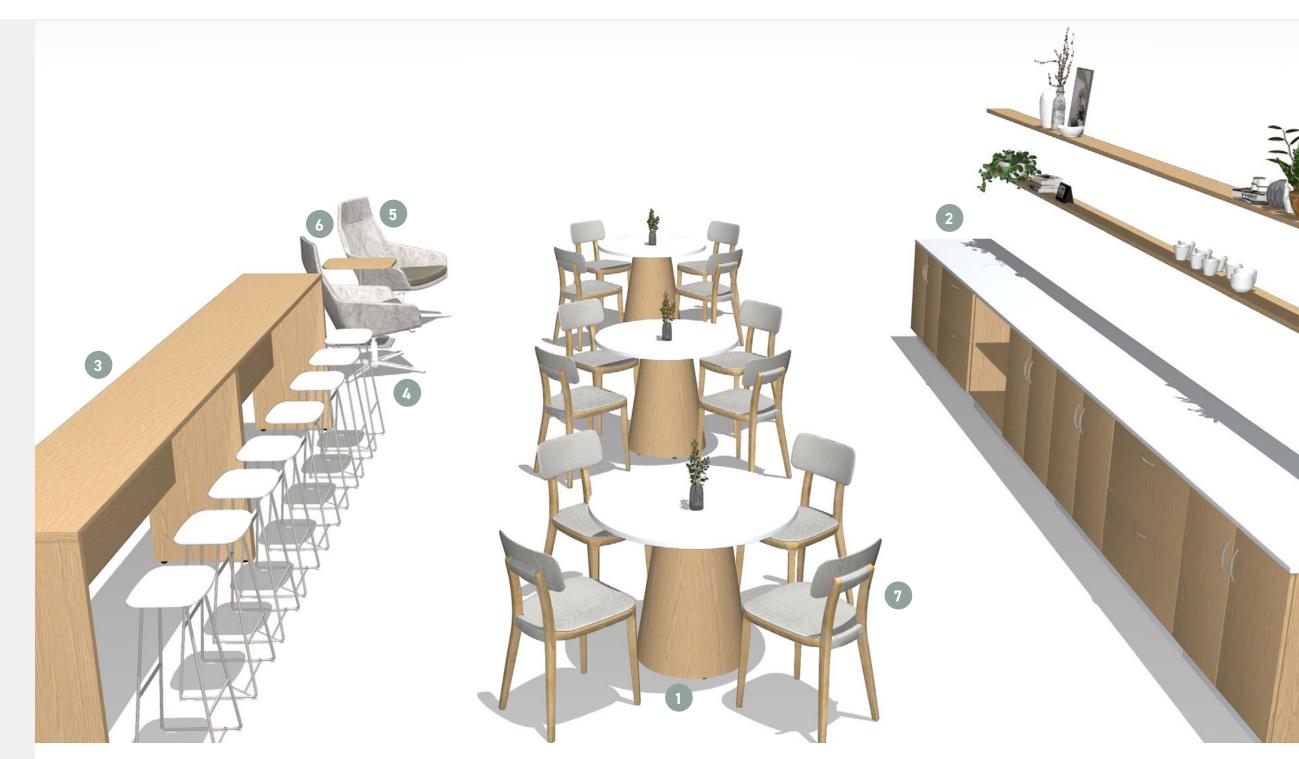

## Café Lounge

I JSI HEALTH

Infusing Café Lounge settings throughout a facility—with varied seating and surface heights to accommodate different postures, tasks, and interactions—creates inviting spaces where patients and families can relax, recharge, and connect.

- Connect Curvilinear Lounge
- Nosh Tables
- Reef Lower Tables
- Reef High Tables
- Jude Stools
- Mackey Stools

INTEGRATED PORTFOLIO

LOBBY + WELCOMING **COMMUNITY ENVIRONMENTS**  CAFÉ + DINING

CAFÉ LOUNGE

## **Hospitality Lounge**

I JSI HEALTH

Hospitality lounges redefine traditional healthcare dining areas by offering personal space for focus, integrated technology for connectivity, and readily available refreshments to support both relaxation and productivity.

- Teekan Lounge
- Nosh Tables
- Jude Stools & Chairs
- Romy Tables
- Bourne Tables
- Forge Casework
- 7 Totem Pods

INTEGRATED PORTFOLIO

LOBBY + WELCOMING

**COMMUNITY ENVIRONMENTS** 

CAFÉ + DINING

CAFÉ LOUNGE | HOSPITALITY LOUNGE