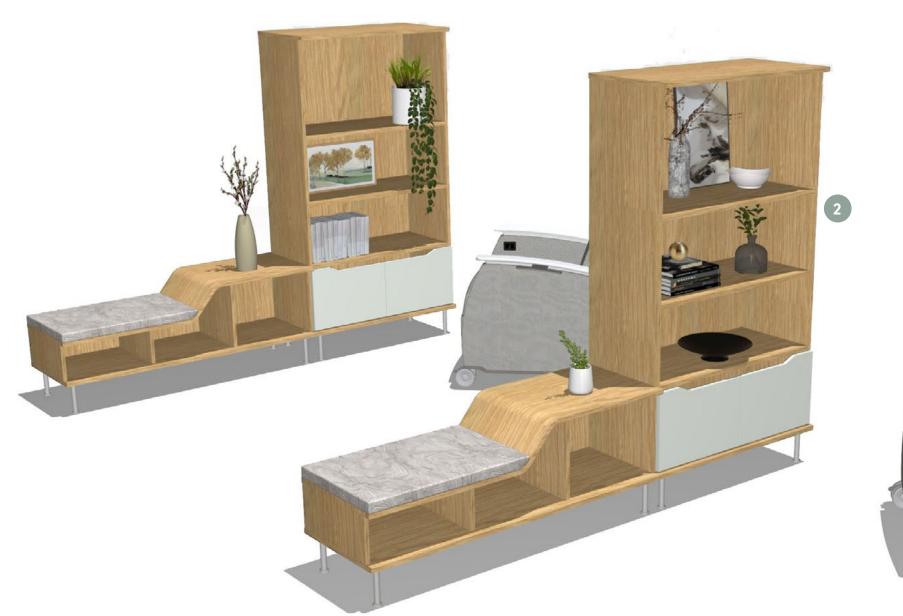

# **Community Spaces**

We've crafted products that support waiting areas, cafés, and lounges to provide peace and comfort for patients and their families. Blending functionality and adaptability with inviting aesthetics, our furniture creates a welcoming experience, offering visitors a moment of respite that contributes to their overall well-being.

# **Community Environments**

I JSI HEALTH

Community environments are spaces for connection, learning, and support. From social gathering spots to resource hubs and family spaces, these adaptable areas improve access to care and enhance the patient, family, and caregiver experience.