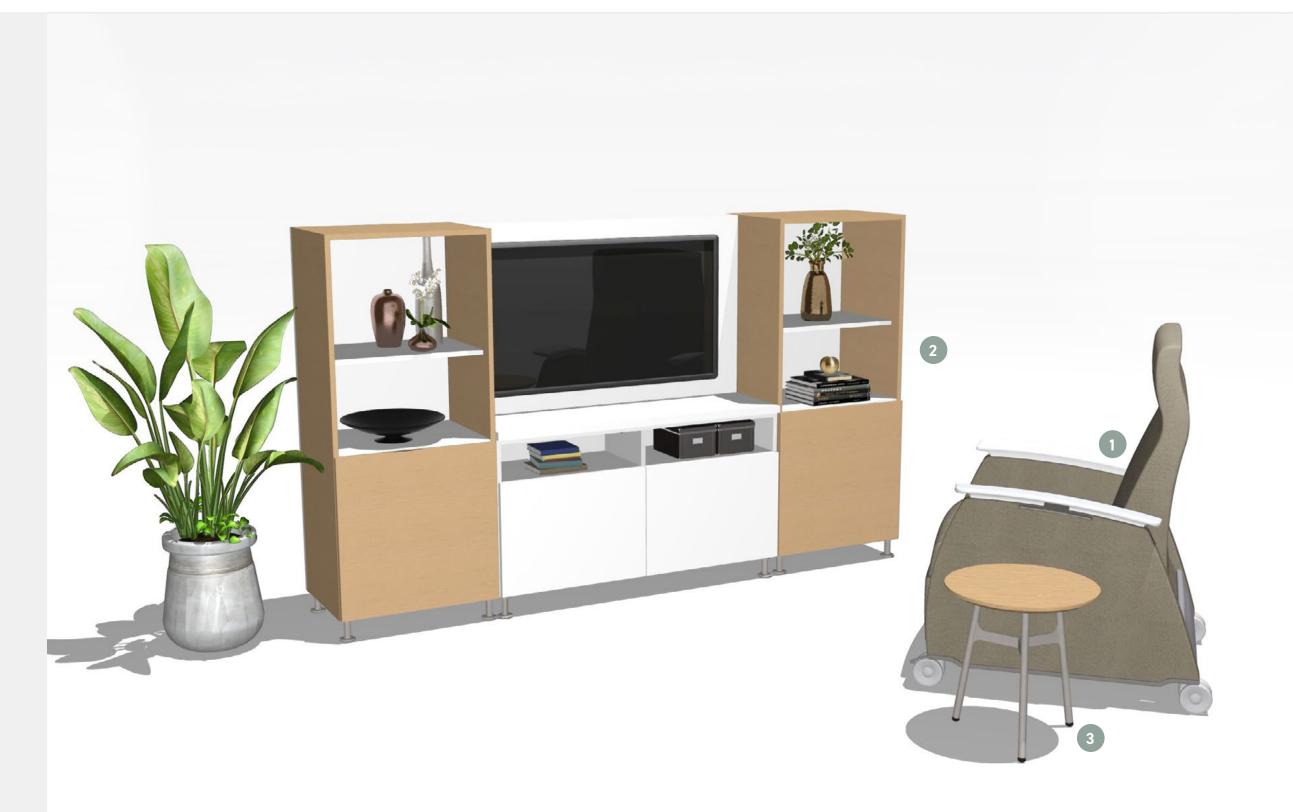

## **Supportive**

I JSI HEALTH

Designed to accommodate friends and family, this space encourages a reassuring presence during treatment to foster patient comfort and support.

- Kindera Recliner
- Poet Lounge
- Forge Casework
- 4 Copilot Table

### **Private**

I JSI HEALTH

Providing a quiet, inviting environment where patients can receive care, reflect, and rest in solitude supports privacy, dignity, and peace of mind.

- Kindera Recliner
- Moto Media Unit
- 3 Arwyn Table