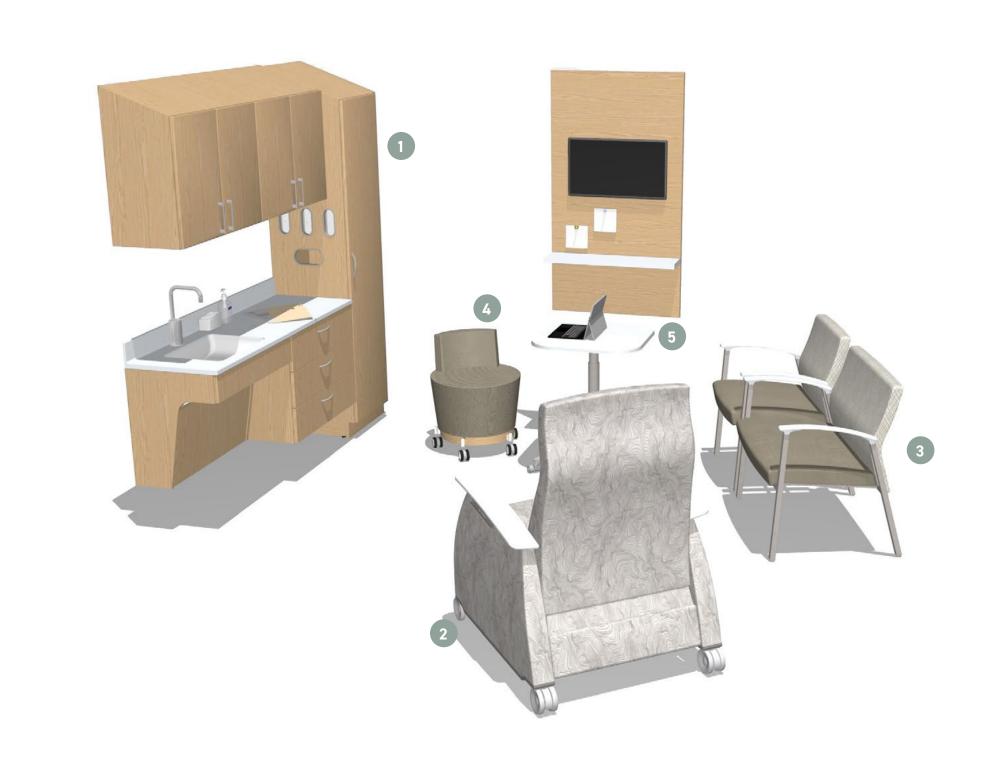

# **Patient Spaces**

JSI Health redefines patient spaces with warmth and functionality. Our exam and treatment areas prioritize comfort, efficiency, and well-being, supporting patients and practitioners in a reassuring healing environment. Strategically placed furnishings and supportive seating enhance care and promote a sense of security and belonging.

**PATIENT ROOMS** 

TREATMENT AREAS

### General

I JSI HEALTH

Designed for routine check-ups and physical exams, these rooms should prioritize patient comfort and accessibility while supporting flexibility and interaction.

- Forge Casework
- Kindera Recliner
- Collective Motion Stool

- Forge Casework
- Kindera Recliner
- Satisse Chairs
- Collective Motion Stool
- Lok Table

ADMINISTRATIVE SPACES

INTEGRATED PORTFOLIO

**EXAM ROOMS** 

**PATIENT ROOMS** 

TREATMENT AREAS

GENERAL | CONSULTATION | TELE-HEALTH

- Proxy Sit-To-Stand
- Vision Height-Adjustable Table
- Vision Mobile Pedestal
- Cosgrove Chair
- Forge Casework
- Nosh Table

**PATIENT ROOMS** 

TREATMENT AREAS