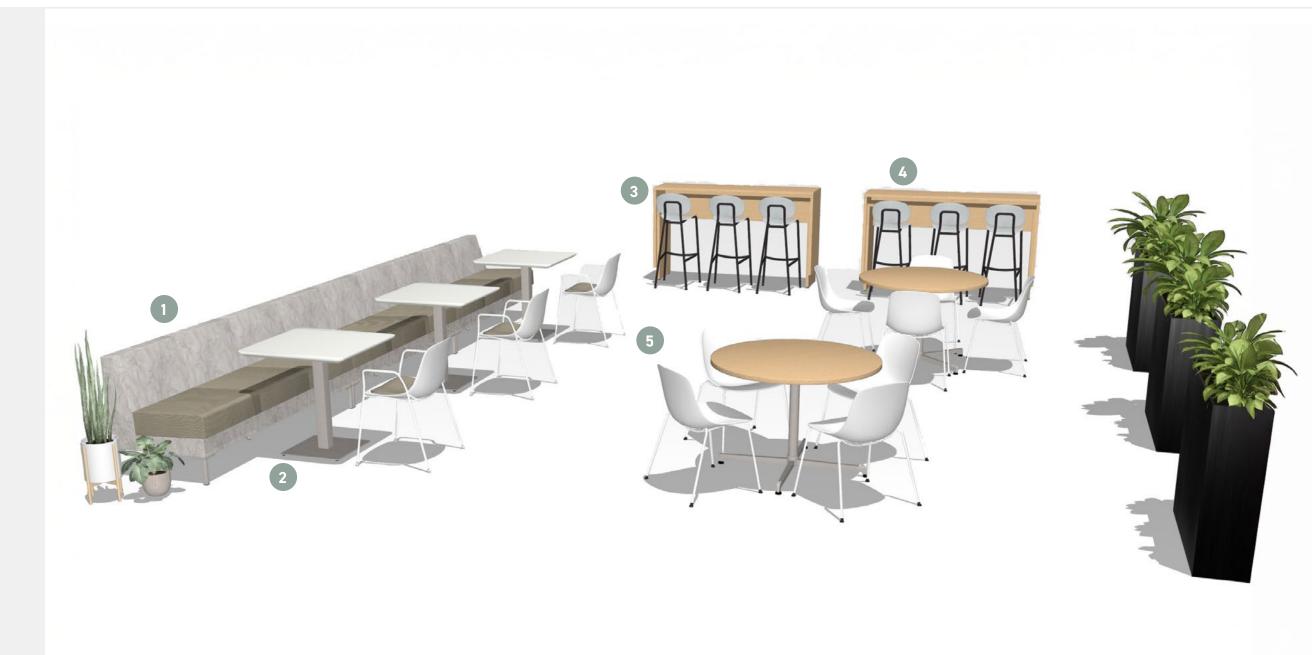

# Café + Dining

I JSI HEALTH

Dining and café spaces serve as essential hubs for nourishment, connection, and respite. Thoughtfully designed with flexible seating and hospitality-inspired elements, these spaces support well-being, encourage social interaction, and enhance patient satisfaction.

## Café Lounge

I JSI HEALTH

Infusing Café Lounge settings throughout a facility—with varied seating and surface heights to accommodate different postures, tasks, and interactions—creates inviting spaces where patients and families can relax, recharge, and connect.

## **Dining Hall**

I JSI HEALTH

Often the most utilized spaces in health facilities, dining halls serve as dynamic hubs where patients, families, and staff can gather and refuel with a mix of seated and standing-height options that enhance comfort and choice.