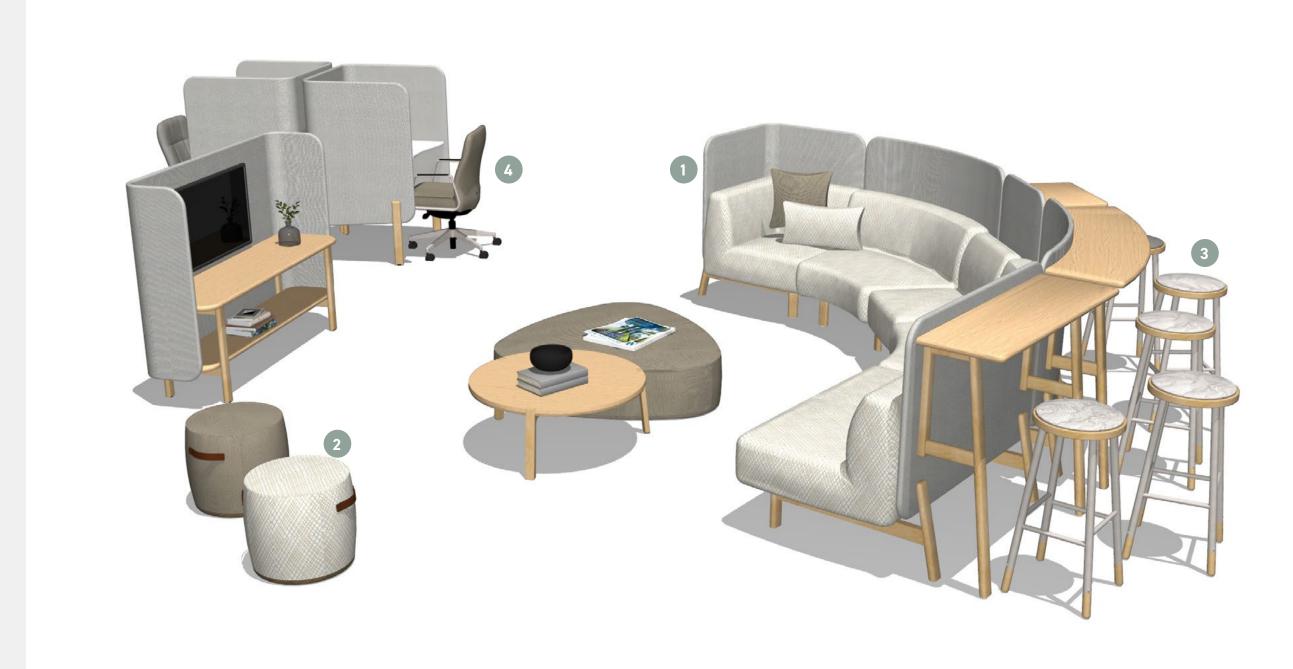

### Gather + Learn

### Meeting

I JSI HEALTH

Ideal for impromptu discussions, these semi-private hubs are designed for quick, focused conversations, collaboration, and knowledge sharing.

- Cāav Lounge
- Cāav Tables
- Indie Pods

WORKSPACE

REFUEL + RECHARGE

**MEETING** 

**GATHER + LEARN** 

MEETING TRAINING INFORMING

### **Training**

I JSI HEALTH

To support ongoing education, design highly flexible training spaces with mobile tables and chairs that enhance engagement and adapt to diverse learning styles.

- Lok Tables
- Forge Casework
- Knox Chairs