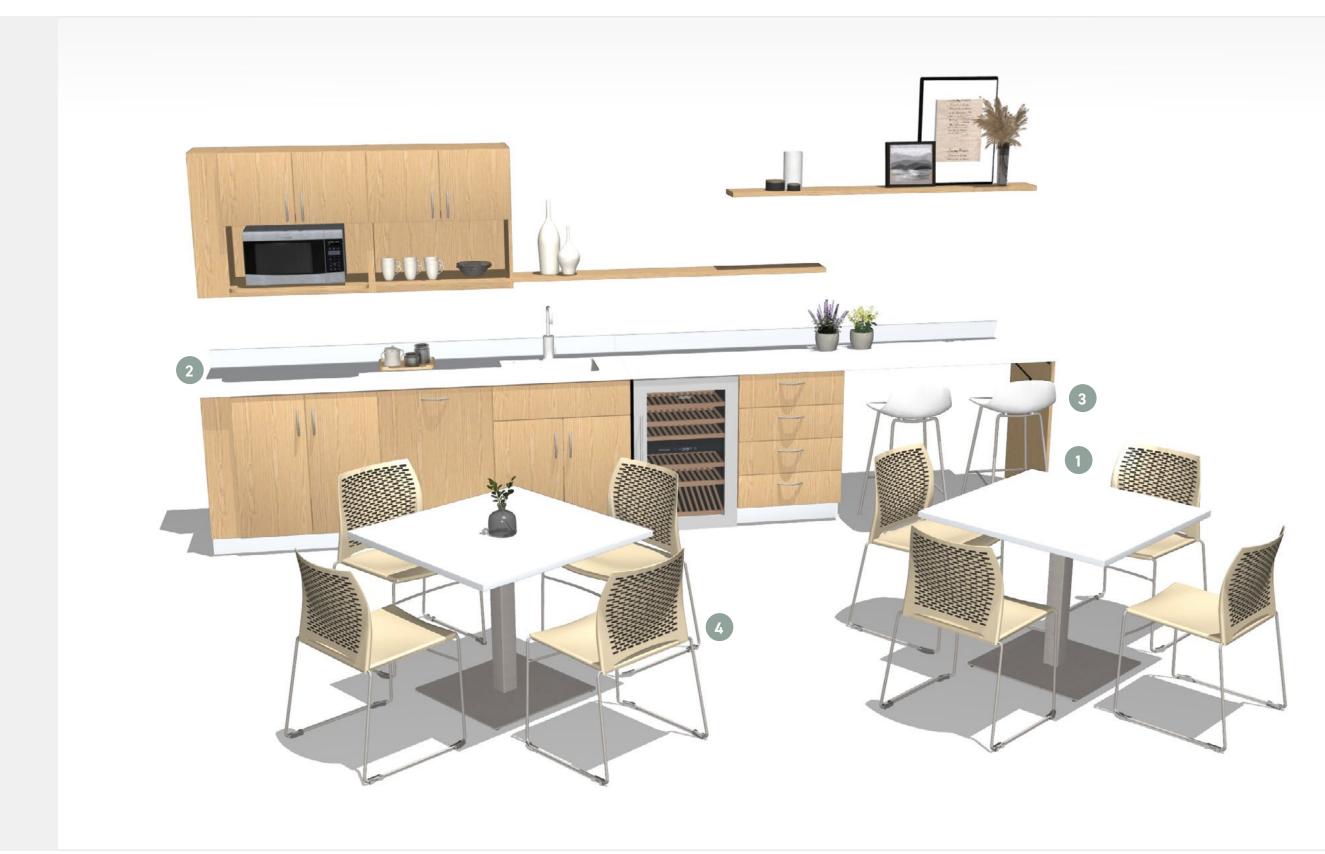

# Café + Dining

I JSI HEALTH

Dining and café spaces serve as essential hubs for nourishment, connection, and respite. Thoughtfully designed with flexible seating and hospitality-inspired elements, these spaces support well-being, encourage social interaction, and enhance patient satisfaction.

## **Dining Hall**

I JSI HEALTH

Often the most utilized spaces in health facilities, dining halls serve as dynamic hubs where patients, families, and staff can gather and refuel with a mix of seated and standing-height options that enhance comfort and choice.

- Teekan Lounge
- Nosh Tables
- Bryn Stools
- Reef High Table
- Wink Chairs

I JSI HEALTH