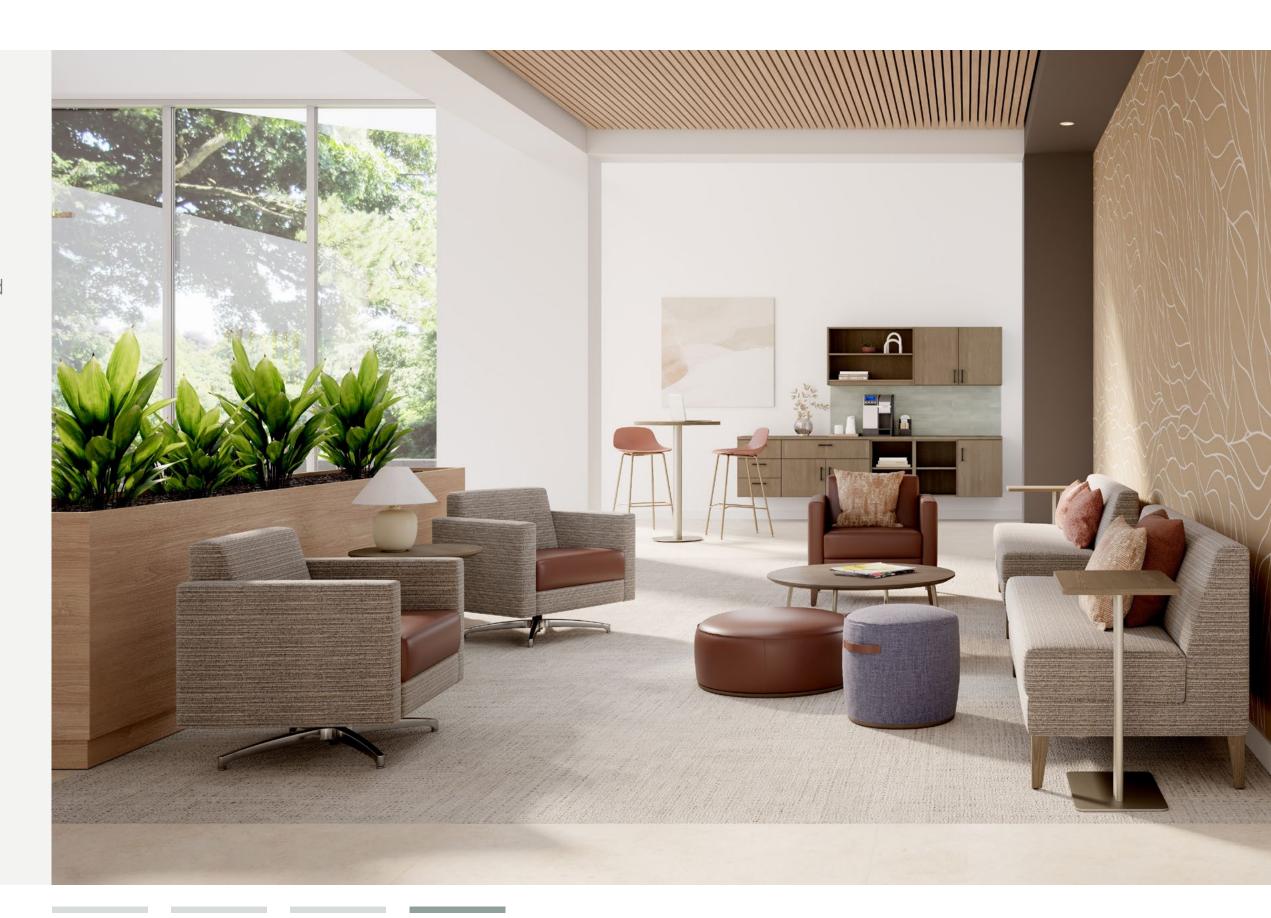

# **Community Spaces**

We've crafted products that support waiting areas, cafés, and lounges to provide peace and comfort for patients and their families. Blending functionality and adaptability with inviting aesthetics, our furniture creates a welcoming experience, offering visitors a moment of respite that contributes to their overall well-being.

# Lobby + Welcoming

I JSI HEALTH

Create a welcoming first impression for patients and guests with adaptable lobby spaces and waiting areas that balance comfort, functionality, and aesthetics. Enhance flexibility with modular furniture that allows these areas to accommodate various needs.