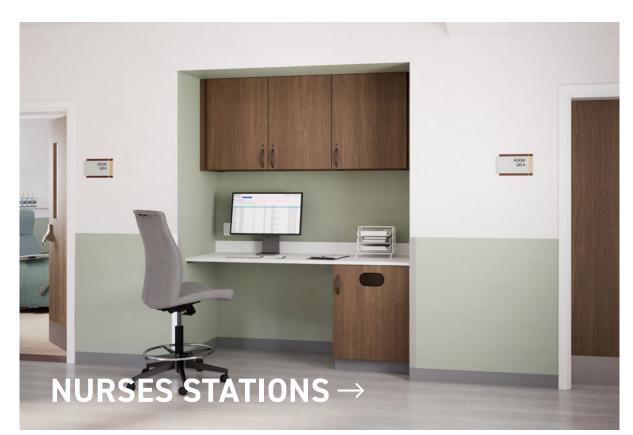

## **Nurses Stations**

I JSI HEALTH

Operating as a central hub for caregiving, nurses stations should be designed for efficiency and accessibility. Prioritizing organization and functionality supports caregivers in managing tasks and enhancing patient outcomes.

### **Decentralized**

I JSI HEALTH

Decentralized stations improve visibility, streamline workflow, and enhance care delivery by bringing caregivers closer to patients, while thoughtful, ergonomic design supports efficiency, well-being, and collaboration.