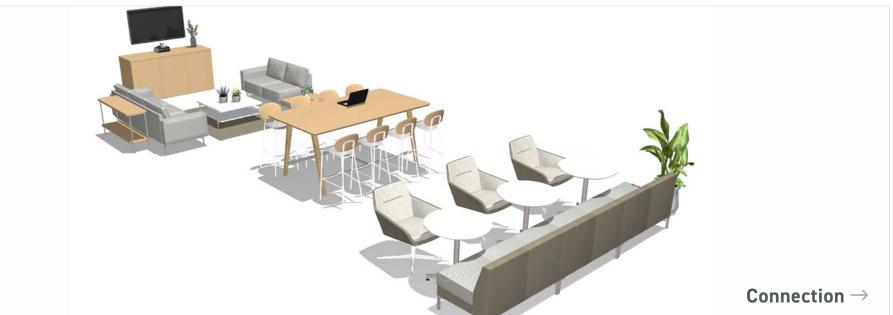

# Nourishment + Respite

### Connection

I JSI HEALTH

Create a welcoming space where caregivers can connect, unwind, and enjoy refreshments. Thoughtfully designed for social interaction and relaxation, this environment fosters well-being and camaraderie.

- Teekan Lounge
- Arwyn Lounge
- Bryn Stools
- Bourne Tables
- Poet Lounge
- Poet Tables
- Anthology Credenza
- Nosh Tables

PRIVATE OFFICE

**NOURISHMENT + RESPITE** 

**CONSULTATION** 