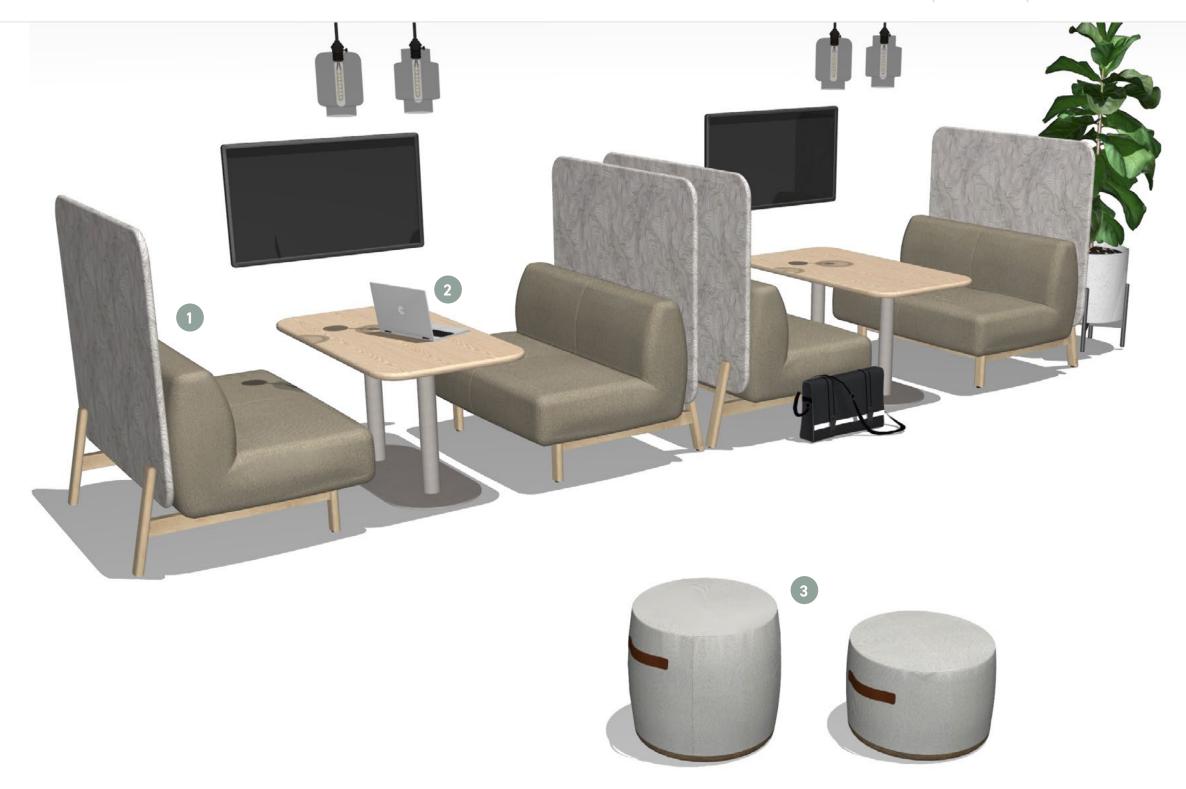

### **Breakout**

To mitigate burnout for administrative staff, breakout spaces offer comfortable, private nooks for focused work, quiet calls, or a moment to recharge in a busy healthcare environment.

- Cāav Lounge
- Poet Lounge
- Poet Pull-Up Table

**MEETING** 

**GATHER + LEARN** 

**BREAKOUT** 

**FOCUSED** OPEN

I JSI HEALTH

### **Focused**

Maximize space utilization and enhance efficiency by creating focused workspaces that balance privacy for concentrated tasks with adaptable areas for collaboration, consultations, and virtual appointments.

- Flux Casegoods
- Cosgrove Guest
- Garvey R5 Swivel

**MEETING** 

**GATHER + LEARN** 

BREAKOUT FOCUSED

OPEN

I JSI HEALTH