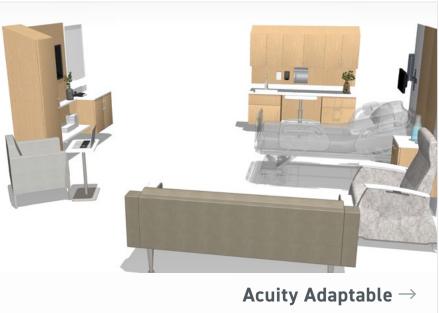

## **Acuity Adaptable**

I JSI HEALTH

Acuity-adaptable rooms allow patients to remain in the same space as their medical needs evolve, enhancing safety, improving efficiency, and ensuring a seamless patient experience.

- Kindera Recliner
- Somna Sleep Sofa
- Copilot Table
- Teekan Lounge
- Forge Casework

INTEGRATED PORTFOLIO

**EXAM ROOMS** 

**PATIENT ROOMS** 

TREATMENT AREAS

ACUTE ACUITY ADAPTABLE

**SPECIALTY** 