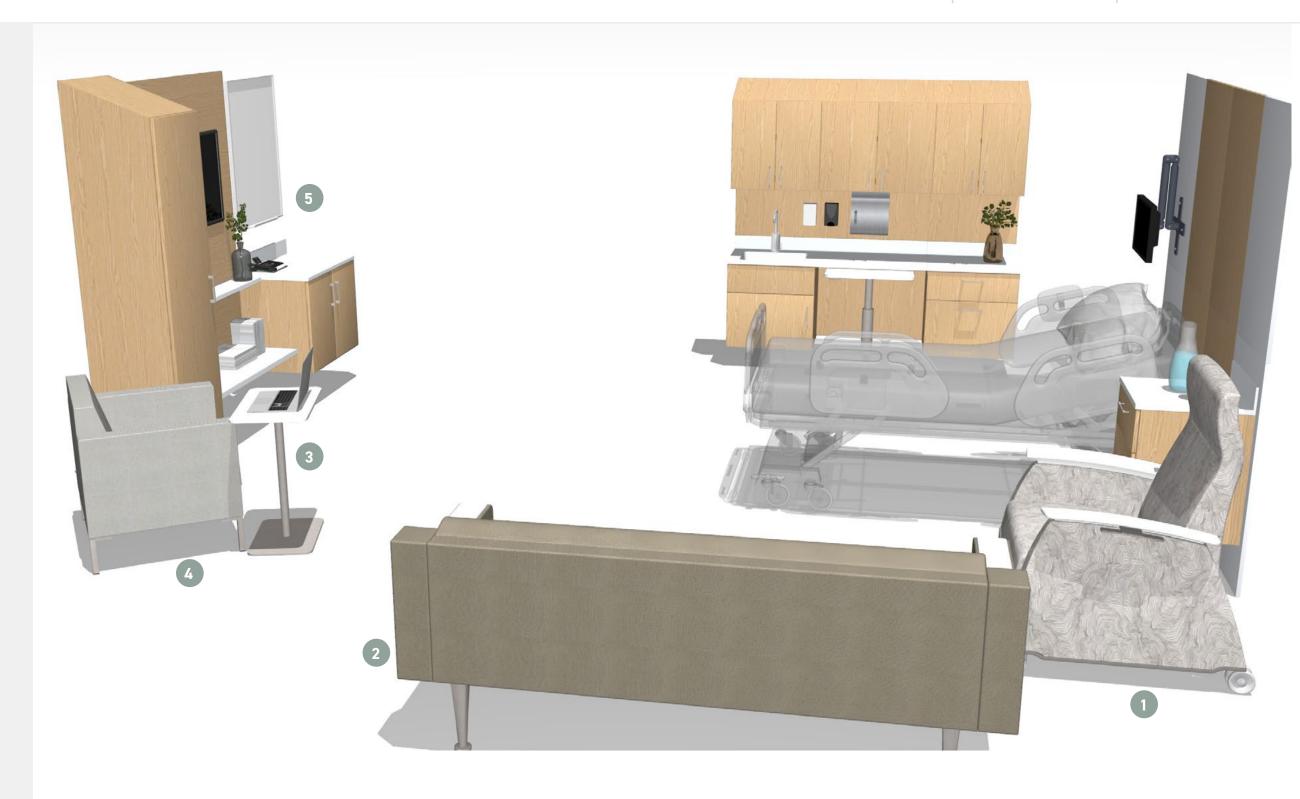

## **Patient Rooms**

I JSI HEALTH

Well-designed patient rooms balance comfort, efficiency, and support for patients, families, and caregivers. From acute care to outpatient settings, these environments promote healing while fostering collaboration and connection between all involved in the healing journey.

### Acute

Thoughtfully designed acute care rooms prioritize efficient, active treatment while integrating dedicated zones for guests and family members to enhance patient support and recovery.

- Kindera Recliner
- Forge Casework
- Somna Sleep Sofa
- Copilot Table