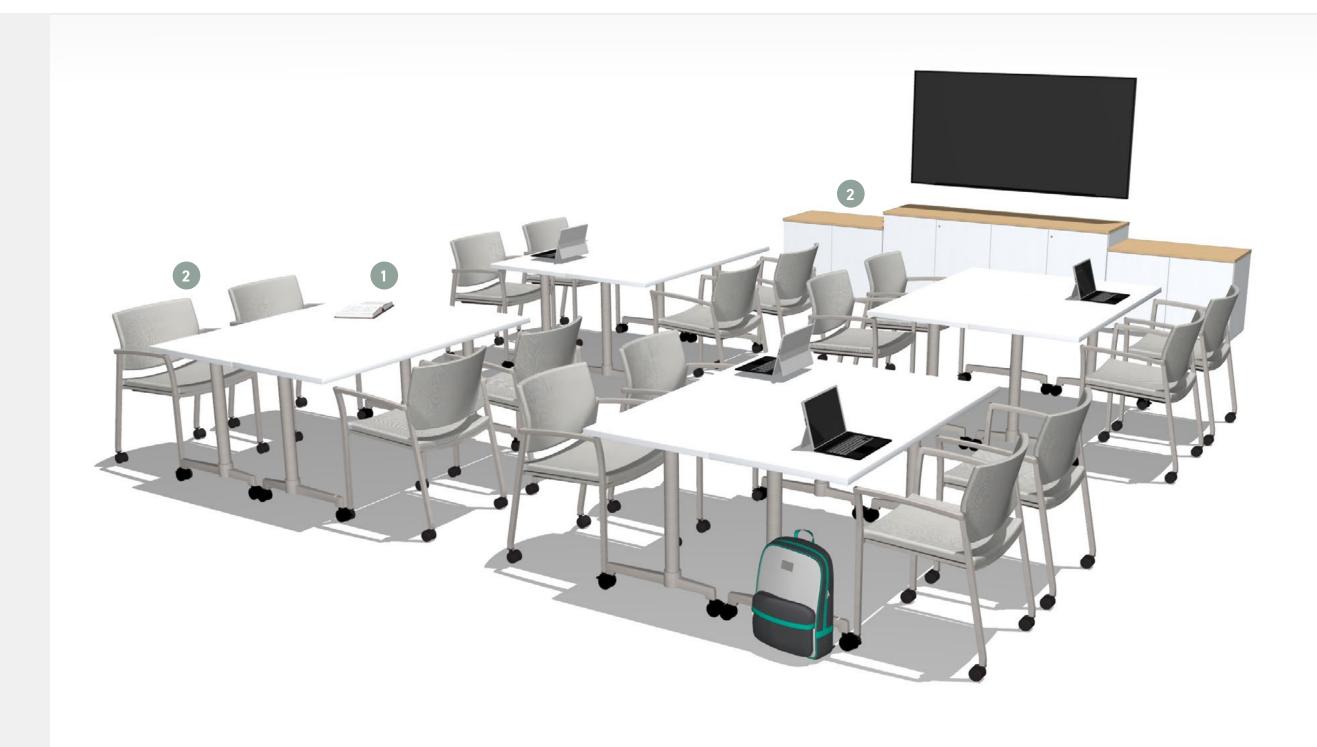

### **Large Group**

Large group settings are dynamic spaces with a mix of seating options that accommodate bigger teams and support information and idea sharing.

- Cosgrove Chairs
- Bryn Stools
- Nosh Tables
- Lok Tables
- Forge Casework
- Flux Wall Panels

**WORKSPACE** 

REFUEL + RECHARGE

**MEETING** 

**GATHER + LEARN** 