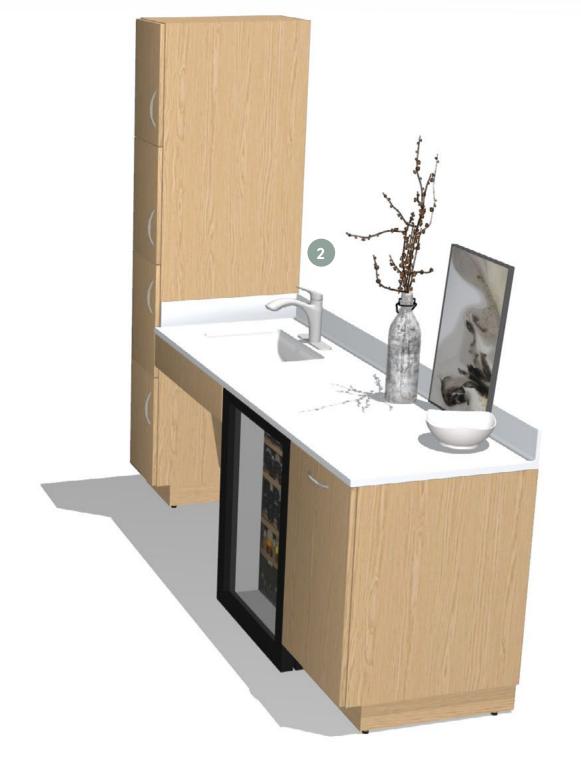

# **Patient Spaces**

JSI Health redefines patient spaces with warmth and functionality. Our exam and treatment areas prioritize comfort, efficiency, and well-being, supporting patients and practitioners in a reassuring healing environment. Strategically placed furnishings and supportive seating enhance care and promote a sense of security and belonging.

**PATIENT ROOMS** 

TREATMENT AREAS

## **Exam Rooms**

I JSI HEALTH

Exam rooms support a range of patient interactions, from in-person physical assessments to virtual consultations. Thoughtfully designed spaces enhance efficiency, privacy, and communication, ensuring seamless and inclusive care for diverse health needs.

INTEGRATED PORTFOLIO

**PATIENT ROOMS** TREATMENT AREAS

GENERAL | CONSULTATION | TELE-HEALTH