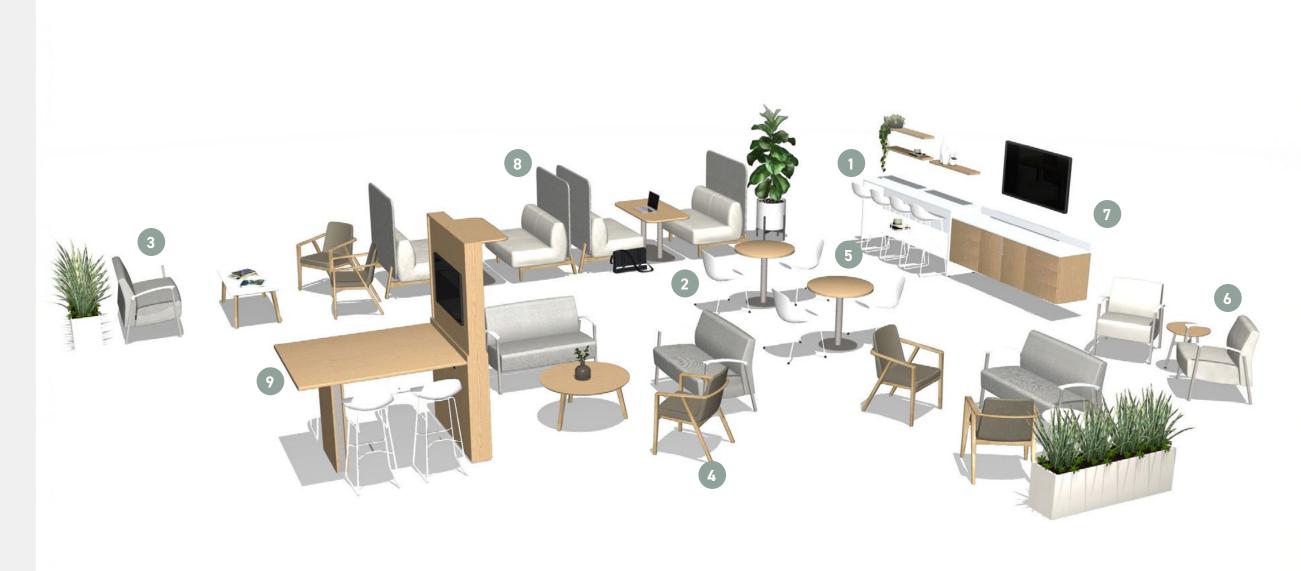

### **Traditional**

I JSI HEALTH

Residential-inspired layouts help ease patient stress while providing comfortable, easily rearranged seating ensures spaces can adapt to evolving needs.

- Satisse Guest Seating
- Satisse with Glide Linking Corner Table
- Prost Coffee Table
- Moto Table
- Bourne Seating
- Teekan Lounge

- Arwyn Crossover Lounge
- Reef High Table
- Bourne Stools
- Oxley Bench
- Trail Table
- Totem Pods

**COMMUNITY ENVIRONMENTS** 

CAFÉ + DINING

TRADITIONAL | MULTI-FUNCTIONAL | MODULAR

### Modular

I JSI HEALTH

Welcoming areas featuring modular, curvilinear furniture create fluid, adaptable social spaces that enhance comfort and encourage natural interaction.

- Connect Curvilinear Lounge
- Connect Tables
- Satisse Lounge