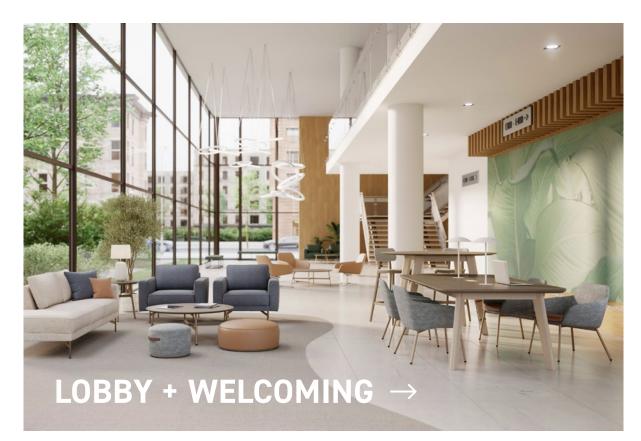

# Lobby + Welcoming

I JSI HEALTH

Create a welcoming first impression for patients and guests with adaptable lobby spaces and waiting areas that balance comfort, functionality, and aesthetics. Enhance flexibility with modular furniture that allows these areas to accommodate various needs.