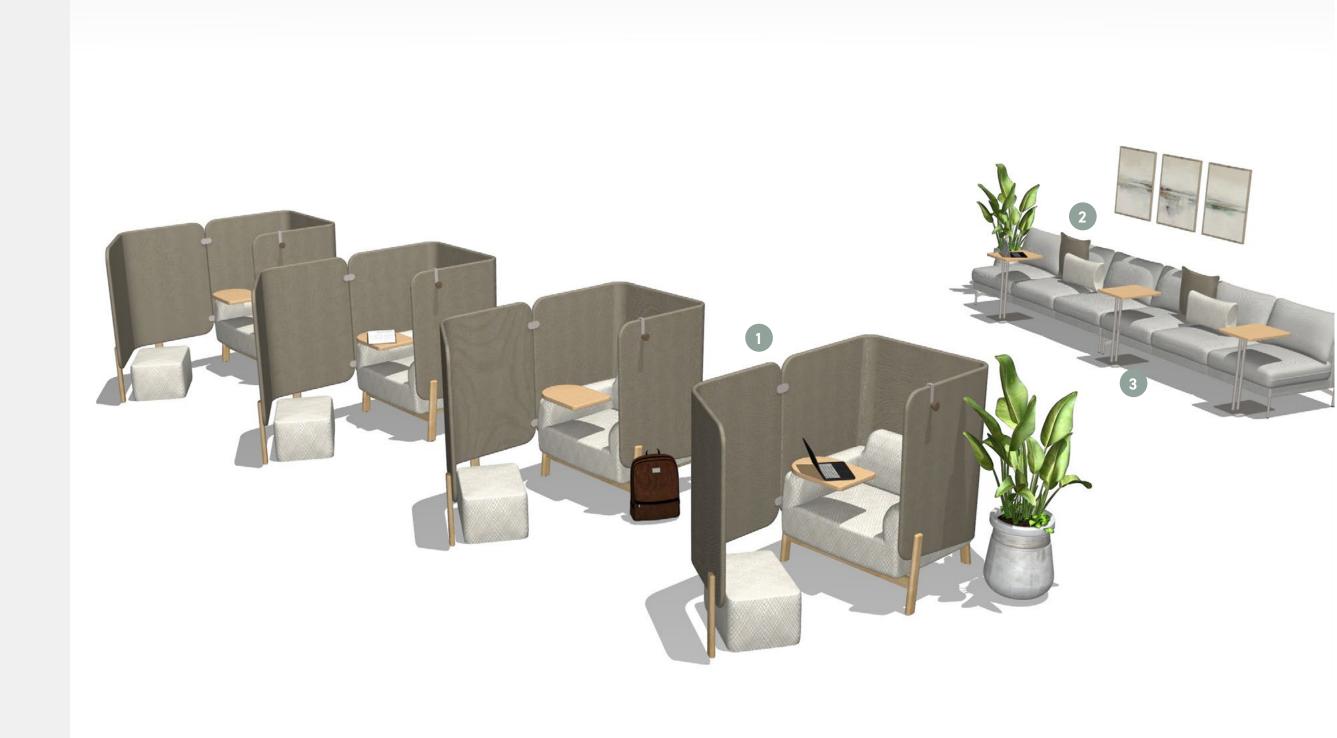

### **Breakout**

To mitigate burnout for administrative staff, breakout spaces offer comfortable, private nooks for focused work, quiet calls, or a moment to recharge in a busy healthcare environment.

- Cāav Lounge
- Poet Lounge
- Poet Pull-Up Table

### **Focused**

Maximize space utilization and enhance efficiency by creating focused workspaces that balance privacy for concentrated tasks with adaptable areas for collaboration, consultations, and virtual appointments.