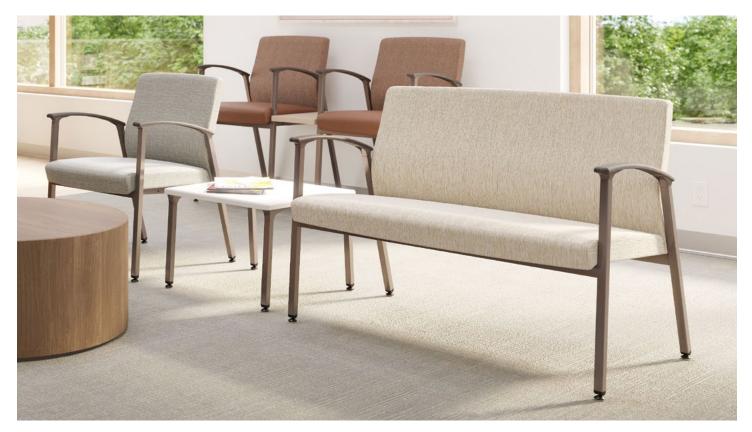

## **Satisse Bariatric Chairs**

An inviting place to sit—a simple gesture that can mean so much to patients and families. With its comforting design and diverse offering, guests are encouraged to relax and find support in the moment. Thoughtful design allows seamless reconfiguration, catering to changing priorities, floor plans, and cleaning regimens.

Features a weight capacity of 600 pounds.

Thoughtfully designed with cleanable materials to accommodate the cleaning regimens of clinical environments.

Frames are fully welded heavy gauge powder-coated steel for enhanced durability.