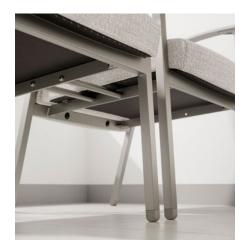

Features a weight capacity of 600 pounds.

Thoughtfully designed with cleanable materials to accommodate the cleaning regimens of clinical environments.

Frames are fully welded heavy gauge powder-coated steel for enhanced durability.