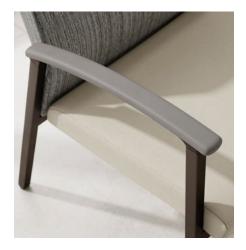

Features a weight capacity of 600 pounds.

Thoughtfully designed with cleanable materials to accommodate the cleaning regimens of clinical environments.

Frames are fully welded heavy gauge powder-coated steel for enhanced durability.