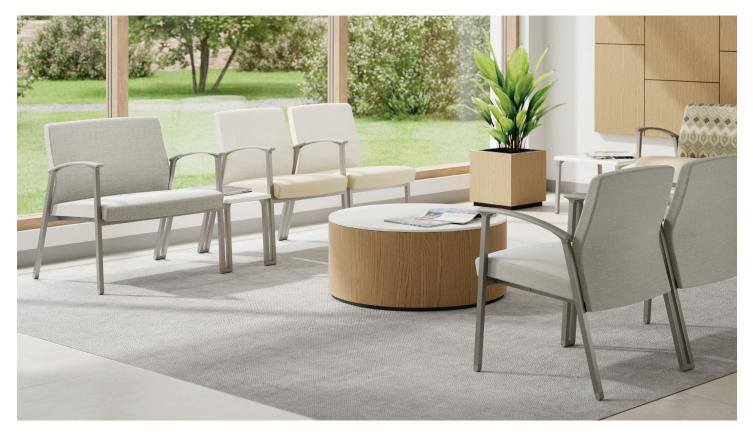

## **Satisse Guest & Bariatric Chairs**

An inviting place to sit—a simple gesture that can mean so much to patients and families. With its comforting design and diverse offering, guests are encouraged to relax and find support in the moment. Thoughtful design allows seamless reconfiguration, catering to changing priorities, floor plans, and cleaning regimens.

Resilient components extend the product's lifespan and stand up to the rigors of demanding healthcare facilities.

Thoughtfully designed with cleanable materials to accommodate the cleaning regimens of clinical environments.

Wall-saver legs protect walls from scuffing and chairs from wear.

Indiana University Health