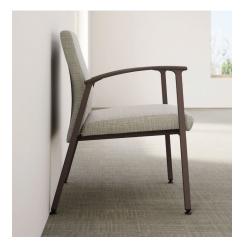

Wall-saver legs protect walls from scuffing and chairs from wear.

Indiana University Health