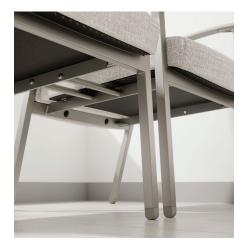

Resilient components extend the product's lifespan and stand up to the rigors of demanding healthcare facilities.

Thoughtfully designed with cleanable materials to accommodate the cleaning regimens of clinical environments.

Wall-saver legs protect walls from scuffing and chairs from wear.

Indiana University Health