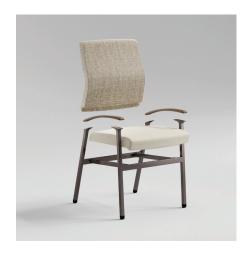

Resilient components extend the product's lifespan and stand up to the rigors of demanding healthcare facilities.

Designed for easy part replacement if components such as chair arms, seat, or back become damaged.