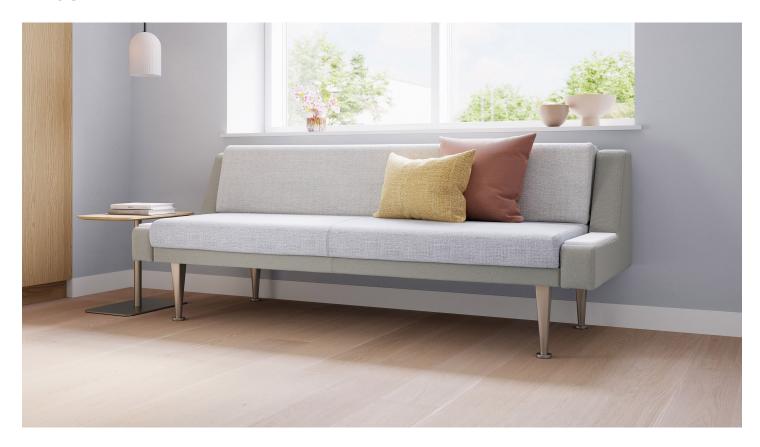

## Somna Sleeper

Fostering a vital caregiving role, the Somna sleep sofa provides the comfort needed for a patient's most important support system. Maintaining adaptability as a primary feature, Somna can be specified down to the inch to fit perfectly into any alcove.

An elevated design makes Somna appear visually lighter while also being physically easier for staff to reposition and access below for cleaning.

Versatile arm styles, caster, glide, and power options combined with a contemporary palette provide ultimate flexibility.