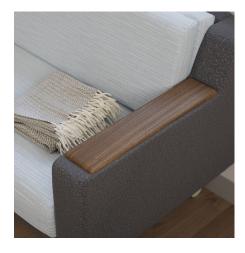

Designed for easy part replacement if components such as arm caps, fold-down back, feet, casters, and glides become damaged.