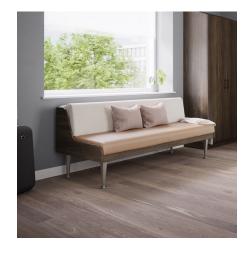

## Somna Sleeper

Fostering a vital caregiving role, the Somna sleep sofa provides the comfort needed for a patient's most important support system. Maintaining adaptability as a primary feature, Somna can be specified down to the inch to fit perfectly into any alcove.

An elevated design makes Somna appear visually lighter while also being physically easier for staff to reposition and access below for cleaning.

Versatile arm styles, caster, glide, and power options combined with a contemporary palette provide ultimate flexibility.