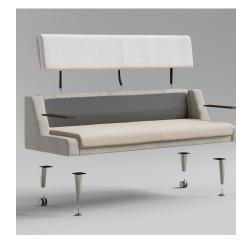

Designed for easy part replacement if components such as arm caps, fold-down back, feet, casters, and glides become damaged.