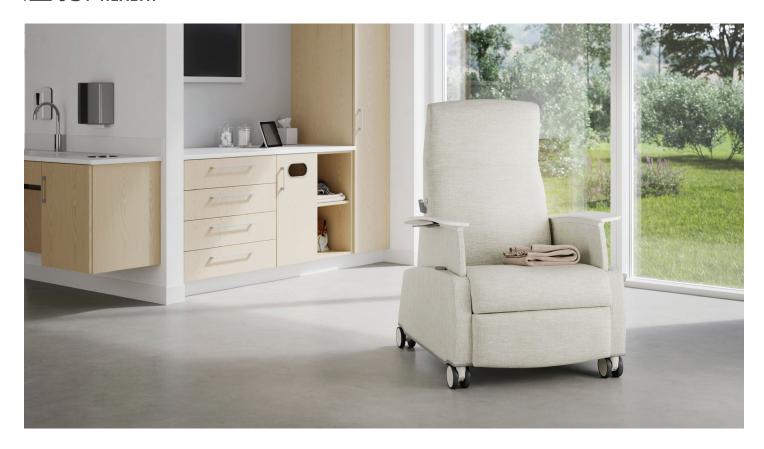

## Kindera Recliner

Care starts with connection. Kindera embodies our drive to promote seamless, engaged care. Patients can feel at ease during their treatment and recovery, while providers can flow through their work naturally.

The Trans $4\text{rm}^{\text{TM}}$  system allows either arm of the recliner to retract into the frame, creating a smooth platform for safe patient transfers.

Adjustment controls are intuitively located for easy access by providers so they can remain focused on the patient while giving care.