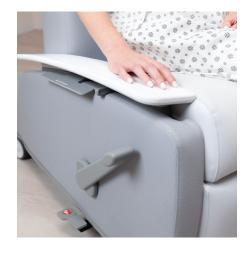

The Trans $4\text{rm}^{\text{TM}}$  system allows either arm of the recliner to retract into the frame, creating a smooth platform for safe patient transfers.

Adjustment controls are intuitively located for easy access by providers so they can remain focused on the patient while giving care.