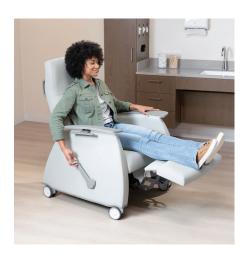

The Trans $4\text{rm}^{\text{TM}}$  system allows either arm of the recliner to retract into the frame, creating a smooth platform for safe patient transfers.

Adjustment controls are intuitively located for easy access by providers so they can remain focused on the patient while giving care.

Options for heat and power along with design variations to accommodate different body types, help enhance patient comfort during infusion therapy and long-term care settings.