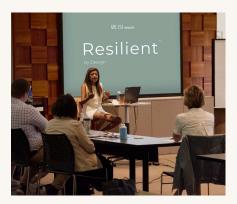

# Designing for Impact. Ready for Change.

**Resilient by Design** is a JSI Health collaborative workshop designed to help healthcare systems align operational needs with spatial solutions. By bringing together key stakeholders, we uncover challenges, define priorities, and develop strategies to optimize your space—boosting efficiency, adaptability, and care delivery.

#### **Guided by Expertise**

Our process is led by a healthcare design specialist who understands the complexities of patient-centered environments. By engaging stakeholders across departments, we ensure that every perspective is considered—helping you make informed, strategic decisions that enhance efficiency, comfort, and functionality. This proactive methodology eliminates guesswork, accelerates decision-making, and leads to more successful design implementations.