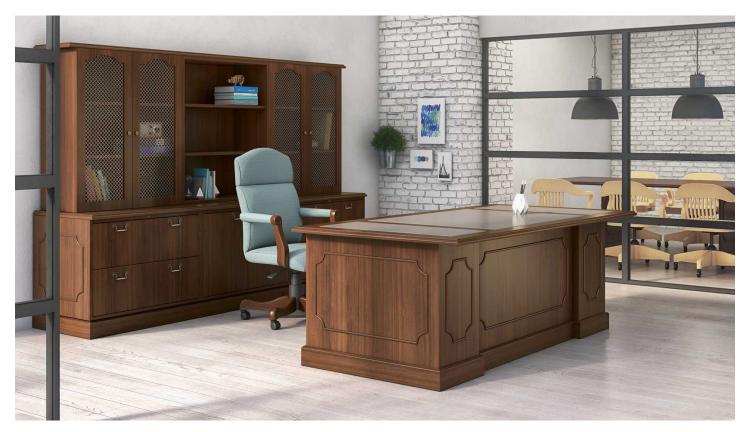

## **Brogan Casegoods**

Brogan Casegoods feature decorative picture frame moulding and a strong selection of functional items, including non-handed components for modularity, that work in today's office, reception, and meeting environments.

Modular, non-handed units promote reconfigurability and create additional solutions for the private office.

Traditional-looking furniture has been adapted to meet modern demands, incorporating features such as adjustable height worksurfaces with tilt-out power and data centers.

Customize storage with glass, grille, or wood doors.

Indiana University Health