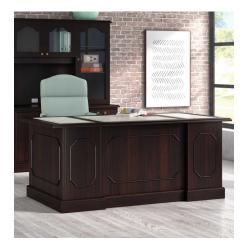

## **Brogan Casegoods**

Brogan Casegoods feature decorative picture frame moulding and a strong selection of functional items, including non-handed components for modularity, that work in today's office, reception, and meeting environments.

Modular, non-handed units promote reconfigurability and create additional solutions for the private office.

Traditional-looking furniture has been adapted to meet modern demands, incorporating features such as adjustable height worksurfaces with tilt-out power and data centers.