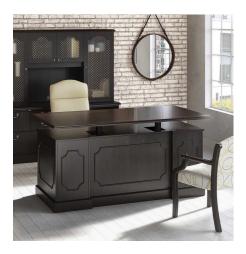

## **Brogan Casegoods**

Brogan Casegoods feature decorative picture frame moulding and a strong selection of functional items, including non-handed components for modularity, that work in today's office, reception, and meeting environments.

Modular, non-handed units promote reconfigurability and create additional solutions for the private office.

Traditional-looking furniture has been adapted to meet modern demands, incorporating features such as adjustable height worksurfaces with tilt-out power and data centers.