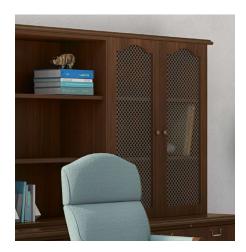

## 回 JSI health



## **Brogan Casegoods**

Brogan Casegoods feature decorative picture frame moulding and a strong selection of functional items, including non-handed components for modularity, that work in today's office, reception, and meeting environments.



Modular, non-handed units promote reconfigurability and create additional solutions for the private office.



Traditional-looking furniture has been adapted to meet modern demands, incorporating features such as adjustable height worksurfaces with tilt-out power and data centers.



Customize storage with glass, grille, or wood doors.



Indiana University Health