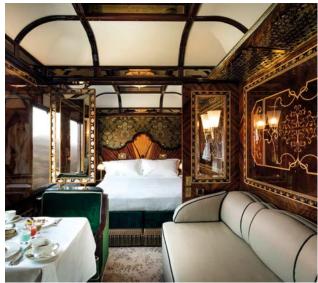

# **GRAND SUITES**

INDULGE IN NEW LEVELS OF LUXURY ABOARD THE TRAIN BY STAYING IN ONE OF OUR SIX GRAND SUITES. INTERIORS INSPIRED BY PARIS, VENICE, ISTANBUL VIENNA, BUDAPEST AND PRAGUE EMBODY ART DECO INDULGENCE WHILE PROVIDING EVERY MODERN COMFORT. EACH SUITE COMES COMPLETE WITH EITHER A DOUBLE OR TWIN BEDS AND INCLUDES A LIVING AREA, PERFECT FOR SIPPING THE FREE-FLOWING CHAMPAGNE AS YOU RELAX IN STYLE. SPACIOUS ENSUITE BATHROOMS AND IMPECCABLE CABIN SERVICE COMPLETE THE EXPERIENCE.

## GRAND SUITE INCLUSIONS

- SOFA IN THE LIVING AREA, WHICH CAN BE CONVERTED INTO A SMALLER BED SUITABLE FOR A CHILD
- PRIVATE ENSUITE BATHROOM WITH SHOWER, WASHBASIN AND TOILET
- 24-HOUR STEWARD SERVICE
- EXCLUSIVE CAR OR BOAT TRANSFERS BETWEEN STATION AND CITY
  CENTRE ACCOMMODATION (OR VICE VERSA) AT THE START AND END
  OF YOUR TRAIN JOURNEY
- FREE-FLOWING CHAMPAGNE THROUGHOUT YOUR JOURNEY IN YOUR SUITE
- CAVIAR ON ARRIVAL
- GUARANTEED TABLE FOR TWO AT GUEST'S CHOSEN SITTING TIME FOR LUNCH AND DINNER IN PREFERRED DINING CAR; OPTION OF PRIVATE IN-SUITE DINING
- ALL TABLE D'HÔTE (EXCLUDING CAVIAR OPTIONS)
- CHAMPAGNE CELEBRATION BREAKFAST IN YOUR SUITE
- COMPLIMENTARY BATHROBES AND SLIPPERS AS MEMENTO OF YOUR JOURNEY
- EXCLUSIVE TURNDOWN GIFT