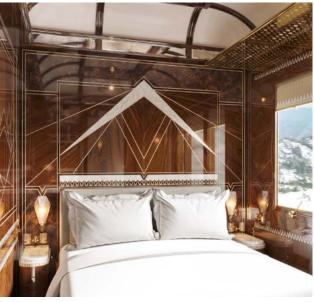

# **GRAND SUITES**

INDULGE IN NEW LEVELS OF LUXURY ABOARD THE TRAIN BY STAYING IN ONE OF OUR SIX GRAND SUITES. INTERIORS INSPIRED BY PARIS, VENICE, ISTANBUL VIENNA, BUDAPEST AND PRAGUE EMBODY ART DECO INDULGENCE WHILE PROVIDING EVERY MODERN COMFORT. EACH SUITE COMES COMPLETE WITH EITHER A DOUBLE OR TWIN BEDS AND INCLUDES A LIVING AREA, PERFECT FOR SIPPING THE FREE-FLOWING CHAMPAGNE AS YOU RELAX IN STYLE. SPACIOUS ENSUITE BATHROOMS AND IMPECCABLE CABIN SERVICE COMPLETE THE EXPERIENCE.

## GRAND SUITE INCLUSIONS

- SOFA IN THE LIVING AREA, WHICH CAN BE CONVERTED INTO A SMALLER BED SUITABLE FOR A CHILD
- PRIVATE ENSUITE BATHROOM WITH SHOWER, WASHBASIN AND TOILET
- 24-HOUR STEWARD SERVICE
- EXCLUSIVE CAR OR BOAT TRANSFERS BETWEEN STATION AND CITY
  CENTRE ACCOMMODATION (OR VICE VERSA) AT THE START AND END
  OF YOUR TRAIN JOURNEY
- FREE-FLOWING CHAMPAGNE THROUGHOUT YOUR JOURNEY IN YOUR SUITE
- CAVIAR ON ARRIVAL
- GUARANTEED TABLE FOR TWO AT GUEST'S CHOSEN SITTING TIME FOR LUNCH AND DINNER IN PREFERRED DINING CAR; OPTION OF PRIVATE IN-SUITE DINING
- ALL TABLE D'HÔTE (EXCLUDING CAVIAR OPTIONS)
- CHAMPAGNE CELEBRATION BREAKFAST IN YOUR SUITE
- COMPLIMENTARY BATHROBES AND SLIPPERS AS MEMENTO OF YOUR JOURNEY
- EXCLUSIVE TURNDOWN GIFT