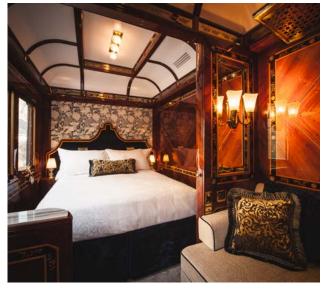

# **GRAND SUITES**

INDULGE IN NEW LEVELS OF LUXURY ABOARD THE TRAIN BY STAYING IN ONE OF OUR SIX GRAND SUITES. INTERIORS INSPIRED BY PARIS, VENICE, ISTANBUL VIENNA, BUDAPEST AND PRAGUE EMBODY ART DECO INDULGENCE WHILE PROVIDING EVERY MODERN COMFORT. EACH SUITE COMES COMPLETE WITH EITHER A DOUBLE OR TWIN BEDS AND INCLUDES A LIVING AREA, PERFECT FOR SIPPING THE FREE-FLOWING CHAMPAGNE AS YOU RELAX IN STYLE. SPACIOUS ENSUITE BATHROOMS AND IMPECCABLE CABIN SERVICE COMPLETE THE EXPERIENCE.

## GRAND SUITE INCLUSIONS

- SOFA IN THE LIVING AREA, WHICH CAN BE CONVERTED INTO A SMALLER BED SUITABLE FOR A CHILD
- PRIVATE ENSUITE BATHROOM WITH SHOWER, WASHBASIN AND TOILET
- 24-HOUR STEWARD SERVICE
- EXCLUSIVE CAR OR BOAT TRANSFERS BETWEEN STATION AND CITY
  CENTRE ACCOMMODATION (OR VICE VERSA) AT THE START AND END
  OF YOUR TRAIN JOURNEY
- FREE-FLOWING CHAMPAGNE THROUGHOUT YOUR JOURNEY IN YOUR SUITE
- CAVIAR ON ARRIVAL
- GUARANTEED TABLE FOR TWO AT GUEST'S CHOSEN SITTING TIME FOR LUNCH AND DINNER IN PREFERRED DINING CAR; OPTION OF PRIVATE IN-SUITE DINING
- ALL TABLE D'HÔTE (EXCLUDING CAVIAR OPTIONS)
- CHAMPAGNE CELEBRATION BREAKFAST IN YOUR SUITE
- COMPLIMENTARY BATHROBES AND SLIPPERS AS MEMENTO OF YOUR JOURNEY
- EXCLUSIVE TURNDOWN GIFT