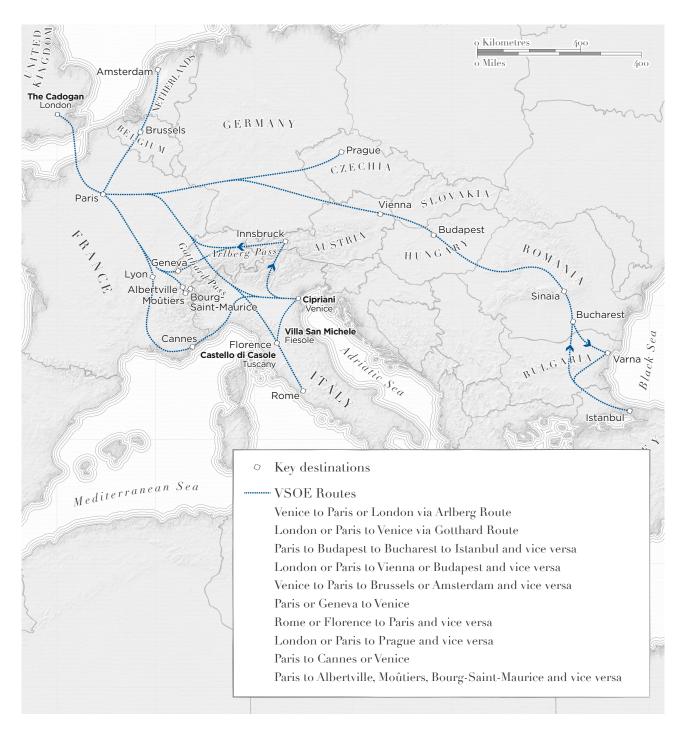

## SIGNATURE JOURNEYS

PARIS-ISTANBUL (5 NIGHTS, 3 NIGHTS ON TRAIN) ISTANBUL-PARIS (5 NIGHTS, 3 NIGHTS ON TRAIN) PARIS-ISTANBUL-PARIS (12 NIGHTS, 6 NIGHTS ON TRAIN)\*

\*Stopovers are necessary during journeys, with hotel accommodation available for a supplement.

#### JOURNEYS

LONDON - VENICE OR VICE VERSA PARIS - VENICE OR VICE VERSA LONDON OR PARIS - BUDAPEST OR VICE VERSA LONDON OR PARIS - VIENNA OR VICE VERSA ROME OR FLORENCE - PARIS OR VICE VERSA AMSTERDAM - VENICE OR VICE VERSA BRUSSELS - VENICE OR VICE VERSA PARIS - CANNES PARIS - VENICE (VIA CANNES) PARIS - ALBERTVILLE OR VICE VERSA PARIS - MOÛTIERS OR VICE VERSA PARIS - BOURG-SAINT-MAURICE OR VICE VERSA

Legs can be combined to offer return journeys, with 2 night onboard and a stop-over in destination.