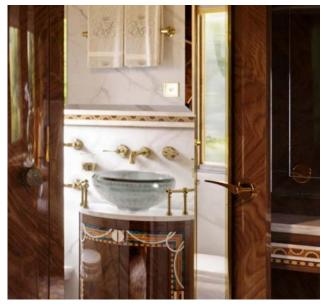

#### CABINS

The Venice Simplon-Orient-Express cars are the original 1920s models. Each Historic Cabin has a washbasin, hot and cold water, towels, bathrobes and slippers. There is one WC per carriage, located at the end of each sleeping carriage. For those looking for more room to relax, our Suites and Grand Suites, complete with private ensuite facilities, offer the ultimate escape.