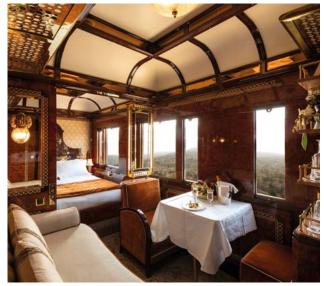

# **GRAND SUITES**

INDULGE IN NEW LEVELS OF LUXURY ABOARD THE TRAIN BY STAYING IN ONE OF OUR SIX GRAND SUITES. INTERIORS INSPIRED BY PARIS, VENICE, ISTANBUL VIENNA, BUDAPEST AND PRAGUE EMBODY ART DECO INDULGENCE WHILE PROVIDING EVERY MODERN COMFORT. EACH SUITE COMES COMPLETE WITH EITHER A DOUBLE OR TWIN BEDS AND INCLUDES A LIVING AREA, PERFECT FOR SIPPING THE FREE-FLOWING CHAMPAGNE AS YOU RELAX IN STYLE. SPACIOUS ENSUITE BATHROOMS AND IMPECCABLE CABIN SERVICE COMPLETE THE EXPERIENCE.

## GRAND SUITE INCLUSIONS

- SOFA IN THE LIVING AREA, WHICH CAN BE CONVERTED INTO A SMALLER BED SUITABLE FOR A CHILD
- PRIVATE ENSUITE BATHROOM WITH SHOWER, WASHBASIN AND TOILET
- 24-HOUR STEWARD SERVICE
- EXCLUSIVE CAR OR BOAT TRANSFERS BETWEEN STATION AND CITY
  CENTRE ACCOMMODATION (OR VICE VERSA) AT THE START AND END
  OF YOUR TRAIN JOURNEY
- FREE-FLOWING CHAMPAGNE THROUGHOUT YOUR JOURNEY IN YOUR SUITE
- CAVIAR ON ARRIVAL
- GUARANTEED TABLE FOR TWO AT GUEST'S CHOSEN SITTING TIME FOR LUNCH AND DINNER IN PREFERRED DINING CAR; OPTION OF PRIVATE IN-SUITE DINING
- ALL TABLE D'HÔTE (EXCLUDING CAVIAR OPTIONS)
- CHAMPAGNE CELEBRATION BREAKFAST IN YOUR SUITE
- COMPLIMENTARY BATHROBES AND SLIPPERS AS MEMENTO OF YOUR JOURNEY
- EXCLUSIVE TURNDOWN GIFT