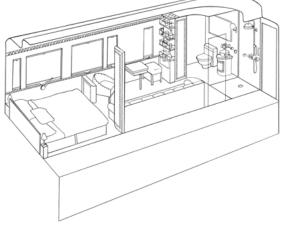

#### CABINS

The Venice Simplon-Orient-Express cars are the original 1920s models. Each Historic Cabin has a washbasin, hot and cold water, towels, bathrobes and slippers. There is one WC per carriage, located at the end of each sleeping carriage. For those looking for more room to relax, our Suites and Grand Suites, complete with private ensuite facilities, offer the ultimate escape.

# CABIN PLANS

HISTORIC CABIN - DAY

| CAPACITY TABLE       |          |
|----------------------|----------|
| Max number of guests | 108      |
| RESTAURANT CARS      | 3        |
| Côte d'Azur          | 30 seats |
| L'Oriental           | 36 seats |
| Etoile du Nord       | 36 seats |
| BAR CAR '3674'       | 1        |
| BOUTIQUE             | 1        |
| CABINS               |          |
| Historic Cabins      | 40       |
| Suites               | 8        |
| Grand Suites         | 6        |