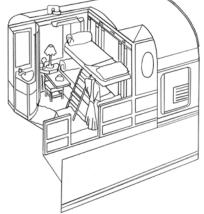

# **GRAND SUITES**

INDULGE IN NEW LEVELS OF LUXURY ABOARD THE TRAIN BY STAYING IN ONE OF OUR SIX GRAND SUITES. INTERIORS INSPIRED BY PARIS, VENICE, ISTANBUL VIENNA, BUDAPEST AND PRAGUE EMBODY ART DECO INDULGENCE WHILE PROVIDING EVERY MODERN COMFORT. EACH SUITE COMES COMPLETE WITH EITHER A DOUBLE OR TWIN BEDS AND INCLUDES A LIVING AREA, PERFECT FOR SIPPING THE FREE-FLOWING CHAMPAGNE AS YOU RELAX IN STYLE. SPACIOUS ENSUITE BATHROOMS AND IMPECCABLE CABIN SERVICE COMPLETE THE EXPERIENCE.

## GRAND SUITE INCLUSIONS

- SOFA IN THE LIVING AREA, WHICH CAN BE CONVERTED INTO A SMALLER BED SUITABLE FOR A CHILD
- PRIVATE ENSUITE BATHROOM WITH SHOWER, WASHBASIN AND TOILET
- 24-HOUR STEWARD SERVICE
- EXCLUSIVE CAR OR BOAT TRANSFERS BETWEEN STATION AND CITY
  CENTRE ACCOMMODATION (OR VICE VERSA) AT THE START AND END
  OF YOUR TRAIN JOURNEY
- FREE-FLOWING CHAMPAGNE THROUGHOUT YOUR JOURNEY IN YOUR SUITE
- CAVIAR ON ARRIVAL
- GUARANTEED TABLE FOR TWO AT GUEST'S CHOSEN SITTING TIME FOR LUNCH AND DINNER IN PREFERRED DINING CAR; OPTION OF PRIVATE IN-SUITE DINING
- ALL TABLE D'HÔTE (EXCLUDING CAVIAR OPTIONS)
- CHAMPAGNE CELEBRATION BREAKFAST IN YOUR SUITE
- COMPLIMENTARY BATHROBES AND SLIPPERS AS MEMENTO OF YOUR JOURNEY
- EXCLUSIVE TURNDOWN GIFT