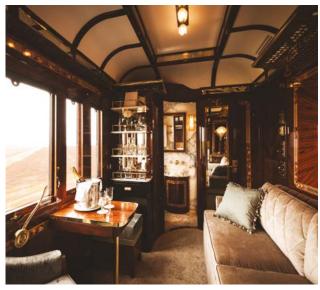

#### DINING

Our restaurant cars offer a truly magical dining experience, from scenic lunches to romantic dinners and all table d'hôte meals include our sommelier's selection of wines when served in the restaurant cars. Etoile du Nord is resplendent with its wonderful floral marquetry, while Côte d'Azur features stunning Lalique glass panels and the black lacquer decoration in L'Oriental strikes an exotic note.