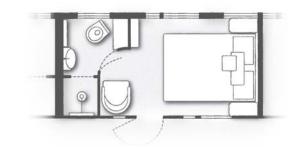

# CABIN PLANS

HISTORIC CABIN - DAY

| CAPACITY TABLE       |          |
|----------------------|----------|
| Max number of guests | 108      |
| RESTAURANT CARS      | 3        |
| Côte d'Azur          | 30 seats |
| L'Oriental           | 36 seats |
| Etoile du Nord       | 36 seats |
| BAR CAR '3674'       | 1        |
| BOUTIQUE             | 1        |
| CABINS               |          |
| Historic Cabins      | 40       |
| Suites               | 8        |
| Grand Suites         | 6        |

HISTORIC CABIN - NIGHT

SUITES - DOUBLE DAY

SUITES - TWIN DAY

GRAND SUITE - DAY & NIGHT

SUITES - DOUBLE NIGHT

SUITES - TWIN NIGHT

PLEASE CONTACT US FOR RESERVATIONS OR FURTHER INFORMATION. WE LOOK FORWARD TO HEARING FROM YOU. BELMOND.COM/CONTACTUS