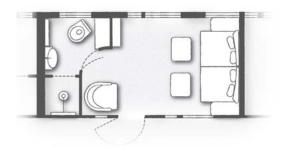

# SUITES

LA CAMPAGNE

LES LACS

LES MONTAGNES

LA FORÊT

EIGHT SUITES OFFER A FRESH EXPRESSION OF AGELESS OPULENCE ABOARD THE LEGENDARY VENICE SIMPLON-ORIENT-EXPRESS.

Celebrating the romance of rail adventure, the Suites pay homage to the unfolding landscape. Plush fabrics and furnishings harken back to the golden age of art deco design, while pioneering innovations usher in a bold vision for the future. An abundance of space and decadent, private ensuite facilities offer a true personal haven; whisking you between the wonders of the European continent in sensational style. Four different designs are influenced by the classic landscapes the train travels through; La Campagne (the countryside), Les Montagnes (mountains), Les Lacs (lakes) and La Forêt (forest).

#### SUITE FEATURES

The Suites have private ensuite facilities and complement the existing Grand Suites and Historic Cabins.

- FIXED DOUBLE OR TWIN BEDS
- SPACIOUS MARBLE ENSUITE BATHROOM WITH SHOWER, BASIN AND WC
  24-HOUR STEWARD SERVICE
- 24-HOUR STEWARD SERVICE
  I OUNGING AREA BY DAY
- (BED CONVERTS TO BANQUETTE SITTING AREA)
- COMPLIMENTARY AMENITIES AND SLIPPERS
- COMPLIMENTARY KIMONO