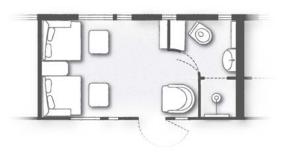

# SUITES

LA CAMPAGNE

LES LACS

LES MONTAGNES

LA FORÊT

EIGHT SUITES OFFER A FRESH EXPRESSION OF AGELESS OPULENCE ABOARD THE LEGENDARY VENICE SIMPLON-ORIENT-EXPRESS.

Celebrating the romance of rail adventure, the Suites pay homage to the unfolding landscape. Plush fabrics and furnishings harken back to the golden age of art deco design, while pioneering innovations usher in a bold vision for the future. An abundance of space and decadent, private ensuite facilities offer a true personal haven; whisking you between the wonders of the European continent in sensational style. Four different designs are influenced by the classic landscapes the train travels through; La Campagne (the countryside), Les Montagnes (mountains), Les Lacs (lakes) and La Forêt (forest).

#### SUITE FEATURES

The Suites have private ensuite facilities and complement the existing Grand Suites and Historic Cabins.

- FIXED DOUBLE OR TWIN BEDS
- SPACIOUS MARBLE ENSUITE BATHROOM WITH SHOWER, BASIN AND WC
  24-HOUR STEWARD SERVICE
- 24-HOUR STEWARD SERVICE
  I OUNGING AREA BY DAY
- (BED CONVERTS TO BANQUETTE SITTING AREA)
- COMPLIMENTARY AMENITIES AND SLIPPERS
- COMPLIMENTARY KIMONO