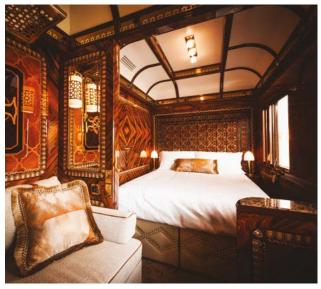

# **GRAND SUITES**

INDULGE IN NEW LEVELS OF LUXURY ABOARD THE TRAIN BY STAYING IN ONE OF OUR SIX GRAND SUITES. INTERIORS INSPIRED BY PARIS, VENICE, ISTANBUL VIENNA, BUDAPEST AND PRAGUE EMBODY ART DECO INDULGENCE WHILE PROVIDING EVERY MODERN COMFORT. EACH SUITE COMES COMPLETE WITH EITHER A DOUBLE OR TWIN BEDS AND INCLUDES A LIVING AREA, PERFECT FOR SIPPING THE FREE-FLOWING CHAMPAGNE AS YOU RELAX IN STYLE. SPACIOUS ENSUITE BATHROOMS AND IMPECCABLE CABIN SERVICE COMPLETE THE EXPERIENCE.

## GRAND SUITE INCLUSIONS

- SOFA IN THE LIVING AREA, WHICH CAN BE CONVERTED INTO A SMALLER BED SUITABLE FOR A CHILD
- PRIVATE ENSUITE BATHROOM WITH SHOWER, WASHBASIN AND TOILET
- 24-HOUR STEWARD SERVICE
- EXCLUSIVE CAR OR BOAT TRANSFERS BETWEEN STATION AND CITY
  CENTRE ACCOMMODATION (OR VICE VERSA) AT THE START AND END
  OF YOUR TRAIN JOURNEY
- FREE-FLOWING CHAMPAGNE THROUGHOUT YOUR JOURNEY IN YOUR SUITE
- CAVIAR ON ARRIVAL
- GUARANTEED TABLE FOR TWO AT GUEST'S CHOSEN SITTING TIME FOR LUNCH AND DINNER IN PREFERRED DINING CAR; OPTION OF PRIVATE IN-SUITE DINING
- ALL TABLE D'HÔTE (EXCLUDING CAVIAR OPTIONS)
- CHAMPAGNE CELEBRATION BREAKFAST IN YOUR SUITE
- COMPLIMENTARY BATHROBES AND SLIPPERS AS MEMENTO OF YOUR JOURNEY
- EXCLUSIVE TURNDOWN GIFT