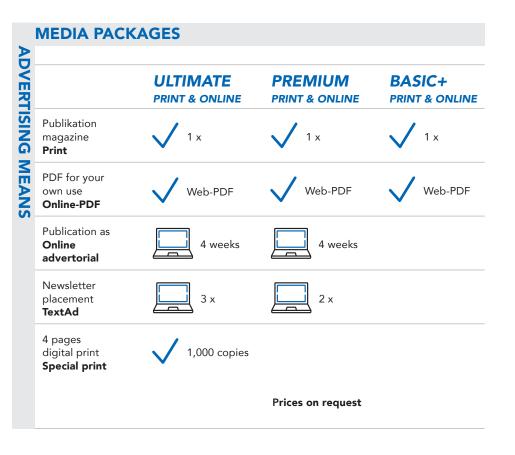

### PACKAGE PRINT ADVERTORIAL

MEDIA DATA 2025

PRINT

#### YOUR MESSAGE IN EDITORIAL STYLE: THE STAGE FOR YOUR NATIVE ADVERTISING

A print advertorial is a special editorial format designed in the style of an article.

The ideal complement is the accompanying publication of this content as a digital advertorial on the trade magazine portal.

In addition to your advertorial, choose your advertising material package!

DIGITAL

#### **PACKAGE OFFERS**

### PACKAGE ONLINE ADVERTORIAL

MEDIA DATA 2025

DIGITAL

#### NATIVE CONTENT IN TOP FORM: SPECIAL EDITORIAL FORMATS ON THE ONLINE PORTAL OF THE TRADE MAGAZINE

An online advertorial places your message in the style of native advertising in the layout of an online article.

In addition to your online advertorial, choose your advertising material package!

|                                               | ULTIMATE                              | PREMIUM                               | BASIC+  |
|-----------------------------------------------|---------------------------------------|---------------------------------------|---------|
| Online<br>Advertorial<br><b>Start page</b>    | 4 weeks                               | 4 weeks                               | 4 weeks |
| Newsletter<br>placement<br><b>TextAd</b>      | <b>5</b> x                            | ✓ 4 x                                 | 🗸 1 x   |
| SocialMedia<br>placement<br><b>Posting</b>    | <b>3</b> ×                            | ✓ 2 x                                 | ✓ 1 x   |
| Browser<br>placement<br><b>CleverPush</b>     | 2 x                                   | 1 x                                   |         |
| Banner<br>placement<br><b>Rectangle</b>       | PIs depen-<br>ding on<br>availability | PIs depen-<br>ding on<br>availability |         |
| SocialMedia<br>ad service<br><b>Promotion</b> | $\checkmark$                          |                                       |         |