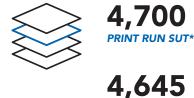

### **CIRCULATION & ACCESSES**

MEDIA DATA 2025

**4,043** ACTUAL DISTRIBUTED CIRCULATION (ADC):\*

PRINT

622

PAID CIRCULATION\*

Specialist media are rated as more credible than social business networks or business magazines.