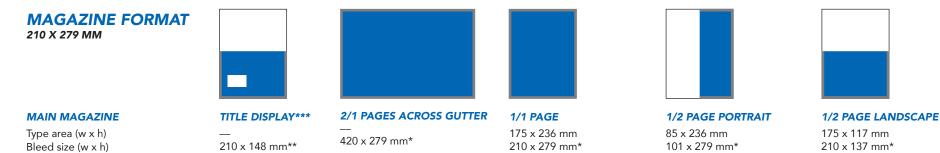

# **AD FORMATS**

MEDIA DATA 2024

\* + 3 mm bleed \*\* + 4 mm bleed on all edges

MAIN MAGAZINE

Type area (w x h) Bleed size (w x h)

55 x 236 mm 71 x 279 mm\*

175 x 76 mm

210 x 91 mm\*

1/3 PAGE LANDSCAPE 1/4 PAGE BLOC

> 85 x 117 mm 101 x 137 mm\*

1/4 PAGE PORTRAIT/ LANDSCAPE

40 x 236 mm/175 x 56 mm 56 x 279 mm/210 x 71 mm\*

1/8 PAGE BLOC/ LANDSCAPE

85 x 56 mm/175 x 31 mm

\*\* Placement address label: from below 40 mm, from left 20 mm; size address label: 85 mm x 50 mm (width x height)

## AD PRICES MEDIA DATA 2024

| FORMAT MAGAZINE SECTION | 4-COLORS IN € |
|-------------------------|---------------|
| Title display           | 10,470.00     |
| 2. + 3. cover page      | 4,300.00      |
| 4. cover page           | 4,520.00      |
| 2/1 page                | 7,350.00      |
| 1/1 page                | 4,110.00      |
| 1/2 page                | 2,250.00      |
| 1/3 page                | 1,460.00      |
| 1/4 page                | 1,170.00      |
| 1/8 page                | 610.00        |