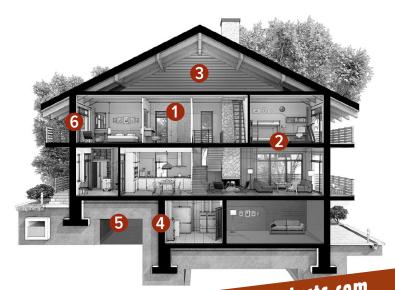

## From the attic, to the basement and everywhere in-between.

MPI is effective in both residential and commercial settings, and in a variety of areas.

- 1 Open walls
- 2 Sub floors
- 3 Attics and roof decking
- 4 Sub-grade masonry
- **5** Crawl spaces
- **6** Draperies