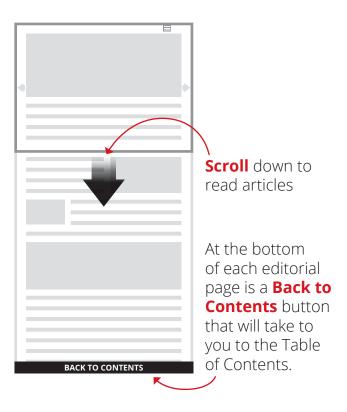

## **Digital Edition Navigation Guide**

**Page Tile Menu** of all stories are displayed here. You can navigate to all stories by sliding the bar left and right. The **Table of Contents** is also listed here for a summary of the issue, where you can find links to each article.