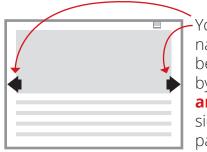

You can also navigate between pages by clicking the **arrows** on the sides of each page.