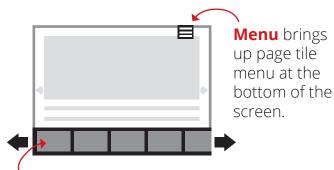

## **Digital Edition Navigation Guide**

**Page Tile Menu** of all stories are displayed here. You can navigate to all stories by sliding the bar left and right. The **Table of Contents** is also listed here for a summary of the issue, where you can find links to each article.