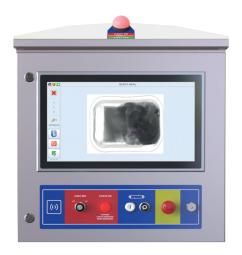

# Introducing the new **X5DE X-ray system**

Take X-ray inspection to a new level with our latest solution featuring Dual Energy with Multi-level Algorithms

LOMA's X5DE is an advanced Dual Energy X-ray system designed to recognize hard-to-find, low-density contaminants in a wide range of products. It delivers improved accuracy, reducing false rejects while offering sharp, reliable results in complex inspections.

### INTEGRITY **CHECKS**

Along with checking for contaminants, the X5DE can conduct product integrity checks, verify content count and ensure the product presentation is as expected.