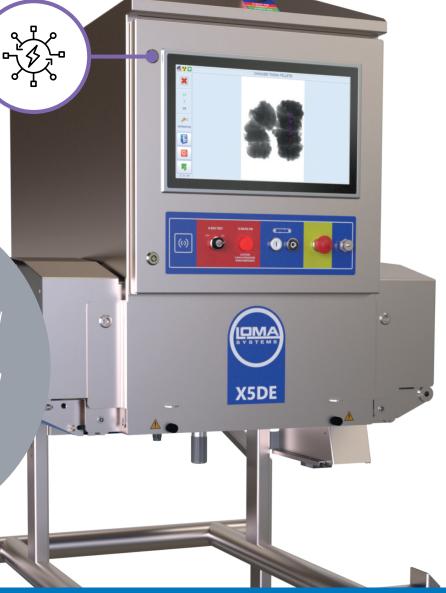

# X5DE X-ray System

# Introducing the new **X5DE X-ray system**

Take X-ray inspection to a new level with our latest solution featuring Dual Energy with Multi-level Algorithms

LOMA's X5DE is an advanced Dual Energy X-ray system designed to recognize hard-to-find, low-density contaminants in a wide range of products. It delivers improved accuracy, reducing false rejects while offering sharp, reliable results in complex inspections.

### improved user **EXPERIENCE**

New 19" high-definition wide touchscreen for screen clarity and improved on-screen diagnostics for a more intuitive operator experience.