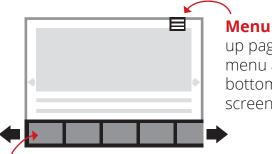

## eMagazine Navigation Guide

Menu brings up page tile menu at the bottom of the screen.

**Page Tile Menu** of all stories are displayed here. You can navigate to all stories by sliding the bar left and right. The **Table of Contents** is also listed here for a summary of the issue, where you can find links to each article.