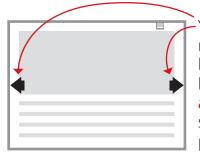

You can also navigate between pages by clicking the **arrows** on the sides of each page.