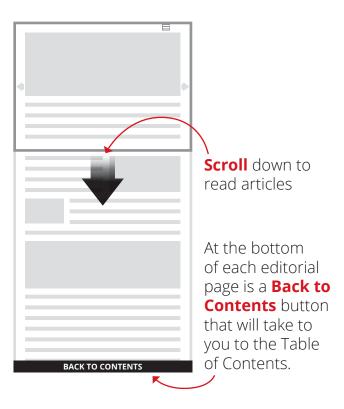

## eMagazine Navigation Guide

Menu brings up page tile menu at the bottom of the screen.

**Page Tile Menu** of all stories are displayed here. You can navigate to all stories by sliding the bar left and right. The **Table of Contents** is also listed here for a summary of the issue, where you can find links to each article.