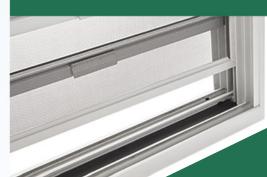

Side stacking split vertical mullions manage thermal expansion and allow efficient installation

Optional screen in between to protect screen and enhance appearance

## **BENEFITS**

- Superior appearance with screen in between application
- · High thermal performance
- · Strength and durability
- Ease of installation
- Durable window that lasts 5-year standard warranty