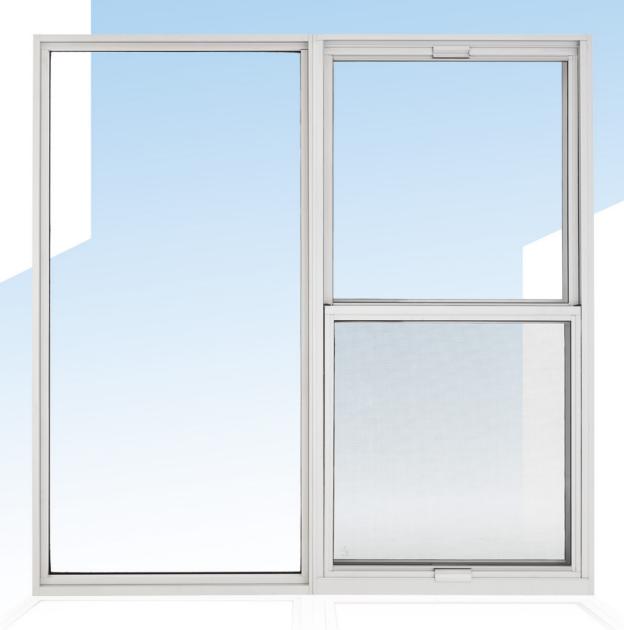

# 5100 ARCTIC DOUBLE HUNG

OldCastle BuildingEnvelope® is the undisputed leader in high-performance vertical hung windows for commercial, institutional and multi-residential applications. The 5100 Arctic combination provides luxury, security, economy and high thermal performance that deserves a place on your project.

#### **FEATURES**

- 4 operable sash to allow for indirect ventilation
- Glass 0.125" to 0.250" thick unless otherwise specified
- Mulls with series 1200 fixed profiles and accessories
- High performance "rain-screen" system
- Enhanced PVC thermal-break allows for economical split-finish
- Available in an array of architectural coatings and anodized finishes
- · Available for ribbon window or punched opening applications
- · Return caulking legs allow for perimeter seals
- · Low friction operable sash
- · Optional surface applied muntins

Side stacking split vertical mullions manage thermal expansion and allow efficient installation

Optional screen in between to protect screen and enhance appearance

## **BENEFITS**

- Superior appearance with screen in between application
- · High thermal performance
- · Strength and durability
- Ease of installation
- Durable window that lasts 5-year standard warranty