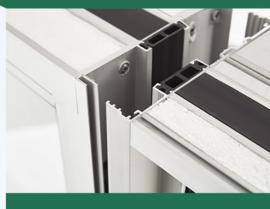

Side stacking split vertical mullions manage thermal expansion and allow efficient installation

Optional screen in between to protect screen and enhance appearance