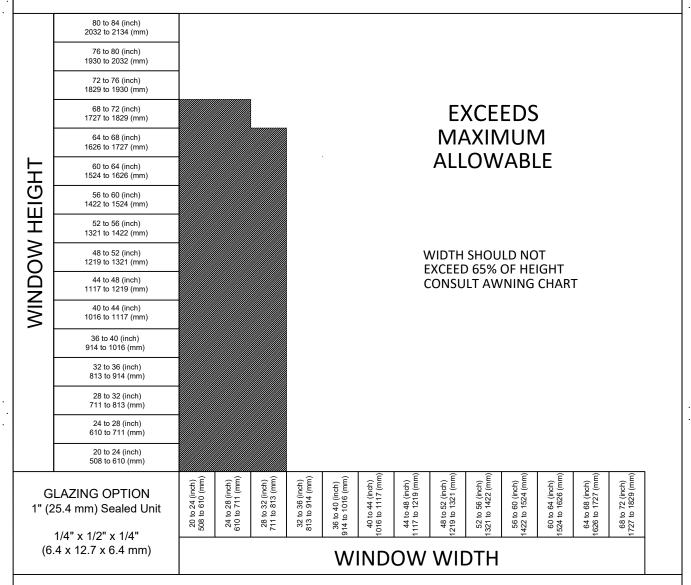

#### 2020 SERIES SSG AWNING WINDOW TRIPLE GLAZED 80 to 84 (inch) 2032 to 2134 (mm) 1930 to 2032 (mm) 1829 to 1930 (mm) 68 to 72 (inch) **EXCEEDS MAXIMUM ALLOWABLE** 1727 to 1829 (mm) 64 to 68 (inch) 1626 to 1727 (mm) 60 to 64 (inch) WINDOW HEIGH. 56 to 60 (inch) 1422 to 1524 (mm) 52 to 56 (inch) 1321 to 1422 (mm) 48 to 52 (inch) 1219 to 1321 (mm) 44 to 48 (inch) 1117 to 1219 (mm) 40 to 44 (inch) 1016 to 1117 (mm) 36 to 40 (inch) 914 to 1016 (mm) 32 to 36 (inch) 813 to 914 (mm) 28 to 32 (inch) 711 to 813 (mm) 24 to 28 (inch) 610 to 711 (mm) 20 to 24 (inch) 508 to 610 (mm) 20 to 24 (inch) 508 to 610 (mm) 24 to 28 (inch) 610 to 711 (mm) 28 to 32 (inch) 711 to 813 (mm) 32 to 36 (inch) 813 to 914 (mm) ) to 44 (inch) 3 to 1117 (mm) 44 to 48 (inch) 117 to 1219 (mm) to 56 (inch) to 1422 (mm) 3 to 60 (inch) 2 to 1524 (mm) ) to 64 (inch) 4 to 1626 (mm to 68 (inch) to 1727 (mm) to 72 (inch) to 1829 (mm 40 (inch) 1016 (mm) 48 to 52 (inch) 1219 to 1321 (mm **GLAZING OPTION** 1 3/4" (44.5 mm) Sealed Unit 36 to 4 401 68 1 1/4" x 1/2" x 1/4" 1/2" x 1/4" (6.4 x 12.7 x 6.4 x 12.7 x 6.4 mm) WINDOW WIDTH -WIDTH-SIZE CHART IS BASED ON TOP DRIVE WITH FRICTION ARMS WICKET SCREEN ONLY HEIGHT OPTIONAL HARDWARE ROTO / MPL SYSTEM / FRICTION ARMS WICKET SCREEN \*WINDOW WIDTH BETWEEN 20" (508 mm) AND 28" (711 mm) REQUIRE SINGLE ARM OPERATOR. \*PLEASE REVIEW PRODUCT SPECIFIC GUIDELINES/LIMITATIONS OR CONTACT YOUR OBE REPRESENTATIVE IF SIZES OR HARDWARE REQUIREMENTS ARE OUTSIDE OF THESE GUIDELINES. DATE: OCTOBER 2022 Oldcastle BuildingEnvelope® 275 Britannia Road East • Mississauga • Ontario • Canada • L4Z2E7