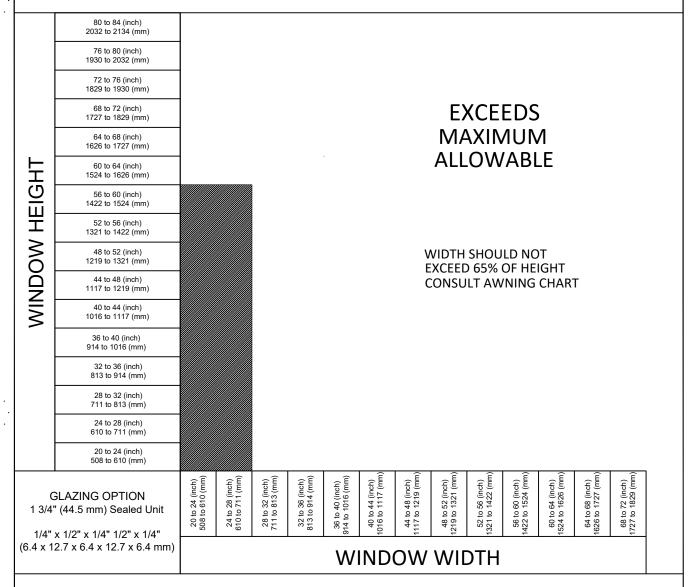

#### 2020 SERIES SSG AWNING WINDOW TRIPLE GLAZED 80 to 84 (inch) 2032 to 2134 (mm) 1930 to 2032 (mm) 1829 to 1930 (mm) 68 to 72 (inch) **EXCEEDS MAXIMUM ALLOWABLE** 1727 to 1829 (mm) 64 to 68 (inch) 1626 to 1727 (mm) 60 to 64 (inch) WINDOW HEIGH. 56 to 60 (inch) 1422 to 1524 (mm) 52 to 56 (inch) 1321 to 1422 (mm) 48 to 52 (inch) 1219 to 1321 (mm) 44 to 48 (inch) 1117 to 1219 (mm) 40 to 44 (inch) 1016 to 1117 (mm) 36 to 40 (inch) 914 to 1016 (mm) 32 to 36 (inch) 813 to 914 (mm) 28 to 32 (inch) 711 to 813 (mm) 24 to 28 (inch) 610 to 711 (mm) 20 to 24 (inch) 508 to 610 (mm) 20 to 24 (inch) 508 to 610 (mm) 24 to 28 (inch) 610 to 711 (mm) 28 to 32 (inch) 711 to 813 (mm) 32 to 36 (inch) 813 to 914 (mm) ) to 44 (inch) 3 to 1117 (mm) 44 to 48 (inch) 117 to 1219 (mm) to 56 (inch) to 1422 (mm) 3 to 60 (inch) 2 to 1524 (mm) ) to 64 (inch) 4 to 1626 (mm to 68 (inch) to 1727 (mm) to 72 (inch) to 1829 (mm 40 (inch) 1016 (mm) 48 to 52 (inch) 1219 to 1321 (mm **GLAZING OPTION** 1 3/4" (44.5 mm) Sealed Unit 36 to 4 401 68 1 1/4" x 1/2" x 1/4" 1/2" x 1/4" (6.4 x 12.7 x 6.4 x 12.7 x 6.4 mm) WINDOW WIDTH -WIDTH-SIZE CHART IS BASED ON TOP DRIVE WITH FRICTION ARMS WICKET SCREEN ONLY HEIGHT OPTIONAL HARDWARE ROTO / MPL SYSTEM / FRICTION ARMS WICKET SCREEN \*WINDOW WIDTH BETWEEN 20" (508 mm) AND 28" (711 mm) REQUIRE SINGLE ARM OPERATOR. \*PLEASE REVIEW PRODUCT SPECIFIC GUIDELINES/LIMITATIONS OR CONTACT YOUR OBE REPRESENTATIVE IF SIZES OR HARDWARE REQUIREMENTS ARE OUTSIDE OF THESE GUIDELINES. DATE: OCTOBER 2022 Oldcastle BuildingEnvelope® 275 Britannia Road East • Mississauga • Ontario • Canada • L4Z2E7