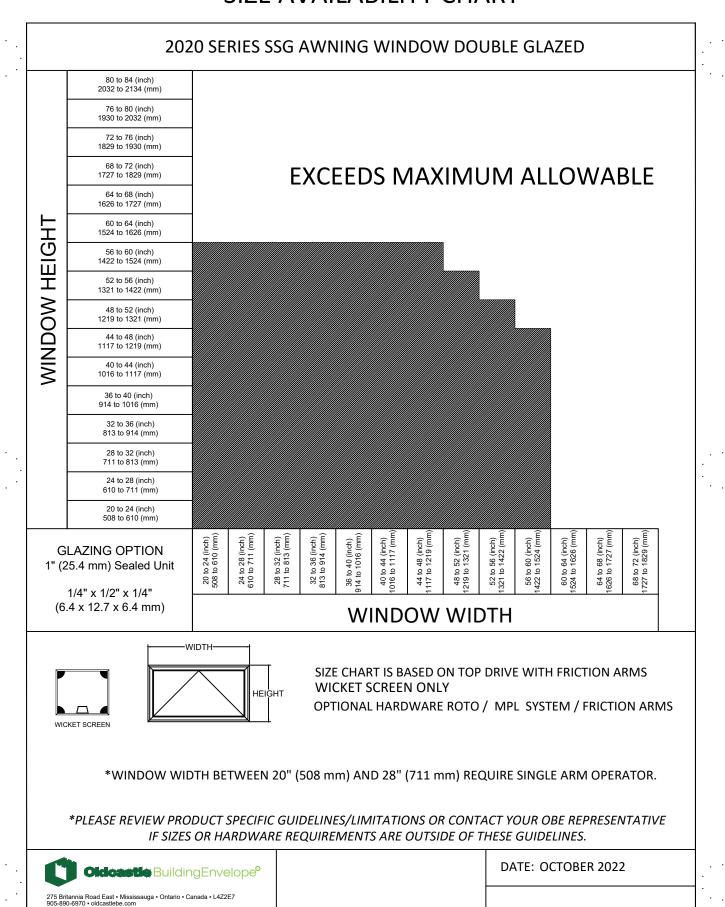

#### 2020 SERIES SSG AWNING WINDOW TRIPLE GLAZED 80 to 84 (inch) 2032 to 2134 (mm) 1930 to 2032 (mm) 1829 to 1930 (mm) 68 to 72 (inch) **EXCEEDS MAXIMUM ALLOWABLE** 1727 to 1829 (mm) 64 to 68 (inch) 1626 to 1727 (mm) 60 to 64 (inch) WINDOW HEIGH. 56 to 60 (inch) 1422 to 1524 (mm) 52 to 56 (inch) 1321 to 1422 (mm) 48 to 52 (inch) 1219 to 1321 (mm) 44 to 48 (inch) 1117 to 1219 (mm) 40 to 44 (inch) 1016 to 1117 (mm) 36 to 40 (inch) 914 to 1016 (mm) 32 to 36 (inch) 813 to 914 (mm) 28 to 32 (inch) 711 to 813 (mm) 24 to 28 (inch) 610 to 711 (mm) 20 to 24 (inch) 508 to 610 (mm) 20 to 24 (inch) 508 to 610 (mm) 24 to 28 (inch) 610 to 711 (mm) 28 to 32 (inch) 711 to 813 (mm) 32 to 36 (inch) 813 to 914 (mm) ) to 44 (inch) 3 to 1117 (mm) 44 to 48 (inch) 117 to 1219 (mm) to 56 (inch) to 1422 (mm) 3 to 60 (inch) 2 to 1524 (mm) ) to 64 (inch) 4 to 1626 (mm to 68 (inch) to 1727 (mm) to 72 (inch) to 1829 (mm 40 (inch) 1016 (mm) 48 to 52 (inch) 1219 to 1321 (mm **GLAZING OPTION** 1 3/4" (44.5 mm) Sealed Unit 36 to 4 401 68 1 1/4" x 1/2" x 1/4" 1/2" x 1/4" (6.4 x 12.7 x 6.4 x 12.7 x 6.4 mm) WINDOW WIDTH -WIDTH-SIZE CHART IS BASED ON TOP DRIVE WITH FRICTION ARMS WICKET SCREEN ONLY HEIGHT OPTIONAL HARDWARE ROTO / MPL SYSTEM / FRICTION ARMS WICKET SCREEN \*WINDOW WIDTH BETWEEN 20" (508 mm) AND 28" (711 mm) REQUIRE SINGLE ARM OPERATOR. \*PLEASE REVIEW PRODUCT SPECIFIC GUIDELINES/LIMITATIONS OR CONTACT YOUR OBE REPRESENTATIVE IF SIZES OR HARDWARE REQUIREMENTS ARE OUTSIDE OF THESE GUIDELINES. DATE: OCTOBER 2022 Oldcastle BuildingEnvelope® 275 Britannia Road East • Mississauga • Ontario • Canada • L4Z2E7