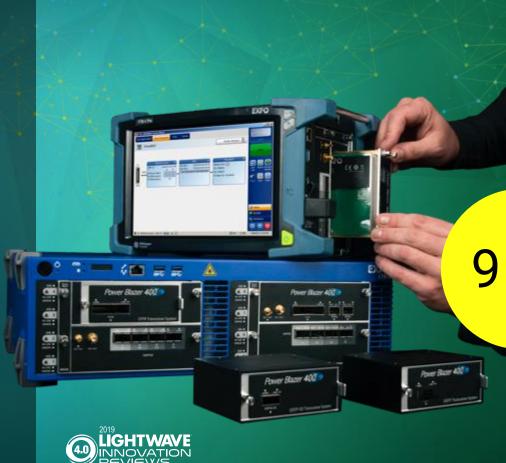

## Test 400G and pluggables. Whatever shape they come in.

- Unmatched versatility and scalability with unique
  Open Transceiver System (OTS) supporting today's and
  tomorrow's optical interfaces
- Solution supports the full 400G ecosystem: 400GE, FlexE, OTUCn/FlexO
- Test in the lab, field or on the production floor
- Test up to 800G coupling 2 modules with LTB-8 platform