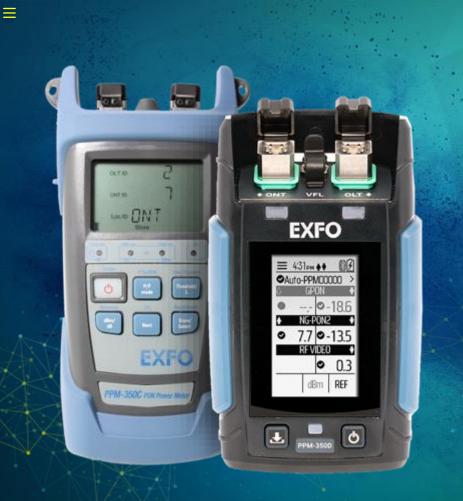

#### The PPM-350D

EXFO innovated again with the first PON-aware<sup>™</sup> power meter to automatically detect and test next-gen and legacy PON technologies.

- 29