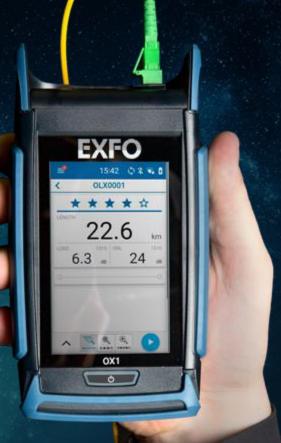

## Assess the quality of fiber deployments in seconds.

Optical Xplorer" 5-star fiber testing made simple for frontline techs

Simpler.

Faster.

Better.

Leaner.

Stronger.