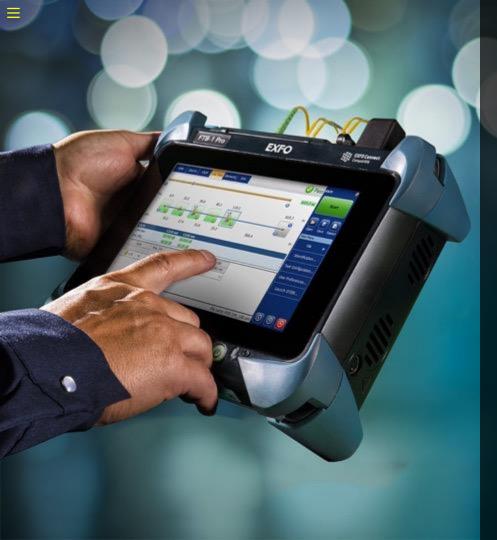

# Intelligent & connected test platforms

EXFO

Adapted for your dedicated applications

Common Windows-based architecture, with built-in third-party apps

Connected anywhere, anytime

LTB-2

LTB-8

FTB-1/FTB-1 Pro FTB-2/FTB-2 Pro FTB-4 Pro