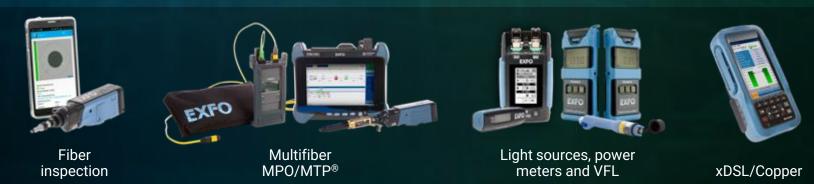

## Physical-layer field testing

Ξ

Optical fiber multimeters

OLTS and fiber certifiers

OTDR and iOLM

Dispersion

Automation and reporting

Optical spectrum analyzers (OSA)

## Transport & datacom testing

Ξ

Gigabit & WiFi test solution

Dedicated 10M to 10G Ethernet test solution

1G to 100G Ethernet & multiservice test solution

100G-400G Ethernet & multiservice test solution

4G/5G all-in-one fronthaul & RAN test solution

i **D**ptics

High-speed transceiver validation

Intelligent service activation methodology based on ITU-T Y.1564 & RFC 6349 iorr | intelligent Optical RF

> Intelligent RF spectrum analysis over CPRI

Floating & temporary software licenses