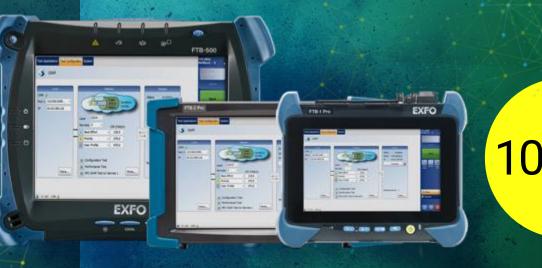

# Intelligent & connected test platforms

EXFO

Adapted for your dedicated applications

Common Windows-based architecture, with built-in third-party apps

Connected anywhere, anytime

LTB-2

LTB-8

FTB-1/FTB-1 Pro FTB-2/FTB-2 Pro FTB-4 Pro

KFC

XFO

FTB-500