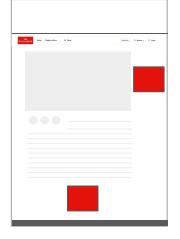

hone -<br>750x1334<br>Tablet - 2048x1536<br>and 1536x2048 | JPG/GIF/ 3rd Party<br>Ad Tag / HTML5 | 75-100KB          | 200KB        | 30 Seconds/3<br>Loops Max | N       | N               | N             | Y             | N     | N                 | All assets must be<br>delivered 5 working<br>days for internal<br>testing / client<br>approvals |
|                      |                                                                 |                                      |                   |              |                           |         |                 |               |               |       |                   | https://support.googl<br>e.com/admanager/a<br>nswer/7046799?hl=e<br><u>n</u>                    |

Digital Creative Guidelines

### **Desktop - Standard Placements**







#### Billboard

Desktop - Appears at the top of the page on Economist.com

#### DMPU

The Economist Toly Medyellon III New

Desktop - Appears on the right hand rail on Economist.com

#### MPU

Desktop - Appears on the right hand rail and within the content Economist.com

Digital Creative Guidelines

### **Mobile - Standard Placements**



#### Mobile-Interscroller

Mobile - Full page Advertising creative. Full user interaction and engagement upon scrolling



#### MPU - Mobile

Mobile - Appears within the content Economist.com



#### MPU - Mobile App

Mobile - Appears across Economist App

Digital Creative Guidelines

### **Video - Placements**



#### Mobile

Appears within the content Economist.com



### Desktop

Appears within the content Economist.com

Digital Creative Guidelines