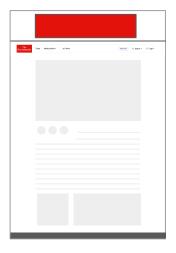

#### MPU

Desktop - Appears on the right hand rail and within the content Economist.com

Digital Creative Guidelines